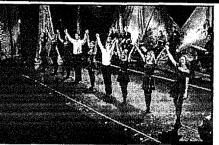

Photo By Barbara Kokkalis

ON GUARD! Gabrielle Guarino and Nicole Thwaites, both 16, do battle with pugel sticks as they try to knock each other off their pedestals.