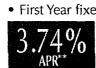

# Variable Rate Income Check Home Equity Line

 First Year fixed at Prime - 0.26% Remaining Term is Prime on last day of each billing cycle +0.24%

Variable Rate No Income Check Home Equity Line

• First Year fixed at Prime + 0.365%