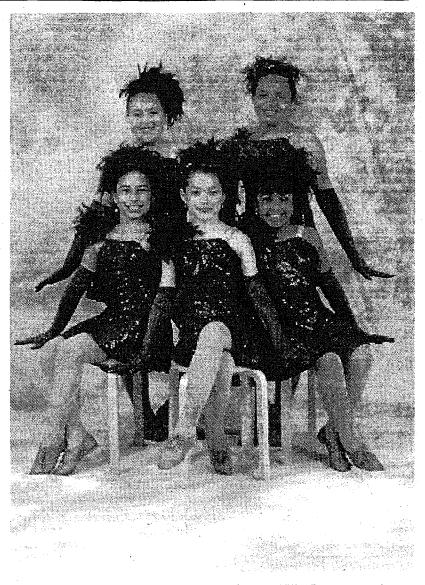

Photo By Barbara Kokkalis

ON GUARD! Gabrielle Guarino and Nicole Thwaites, both 16, do battle with pugel sticks as they try to knock each other off their pedestals.