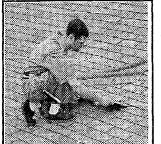

Photo By Barbara Kokkalis

ON GUARD! Gabrielle Guarino and Nicole Thwaites, both 16, do battle with pugel sticks as they try to knock each other off their pedestals.