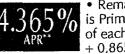

# Variable Rate Income Check Home Equity Line

 First Year fixed at Prime - 0.26% Remaining Term is Prime on last day of each billing cycle +0.24%

Variable Rate No Income Check Home Equity Line

• First Year fixed at Prime + 0.365%

 Remaining Term is Prime on last day of each billing cycle + 0,865%

**Two Step Income Check** Home Equity Line

• First 5 Years fixed at Prime + 1.24%

 Remaining Term fixed at Prime on last business day of access period +1.99%