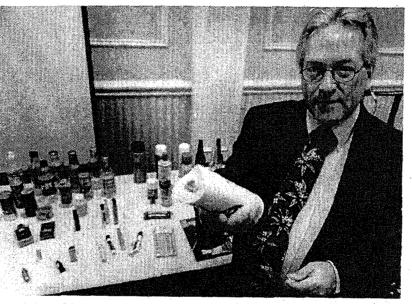

os By Reena Rose Sibayan

A number of common household products can be used by someone looking to get intoxicated.

# Getting high at home

# By Joshua Zaitz Staff Writer

Police officers pick up two 13year-old girls huffing spray paint on the street corner.

The girls are intoxicated — high from inhaling the gasses in the aerosol spray paint can.

"Most of this will look like the person is drunk but you won't smell any alcohol on them," said John Kriger, a certified addictions counselor and prevention specialist.

One of the girls asks an officer how he knows what they are inhaling. The officer brings the girl around

the car, cranks the mirror and tells her to look at herself. The girl's face is covered in paint.

"We may laugh a lot but the realiy is what's going onto her face is also



John Kriger, a certified addictions counselor and prevention specialist, holds one of a number of household items that teens sometimes use to get high.

side media presents their products," said Coalition Coordinator Sandee Moroso, explaining that often times companies gear their advertising campaigns toward teenagers rather than adults.

"The reality is with inhalants, one of the things we don't even think about is the fact that a kid can die the first time they ever use it," said Kriger, explaining that kids could have an allergic reaction to the inhalant. Historic preservation master plan released

• News

Entertainment

Classified

• Real Estate

**Automotive** 

http://www.localsource.com

• Arts

#### By Joshua Zaitz Staff Writer

SEP 0 4 2003 CLARK PUBLIC LIBRARY

> Union County's