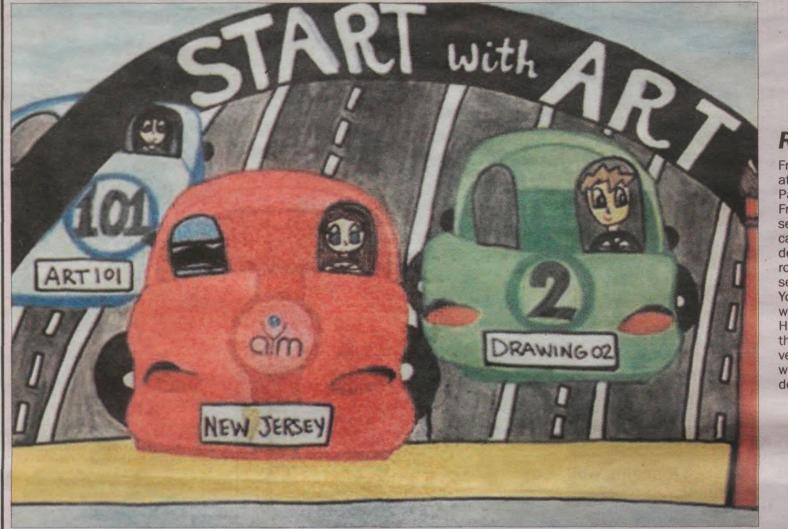

## Ready, set, go!

Francesca Crincoli, a fifth grader at Sherman School in Roselle Park, has done it again. Francesca's artwork, left, was selected as one of the Art Educators of NJ's Youth Art Month designs for the third year in a row. This year her artwork was selected as the official 2013 NJ Youth Art Month button, which will be given out at the State House in March and in Texas for the National Art Educators Convention. In the past, her artwork was selected for a billboard design and a poster design.