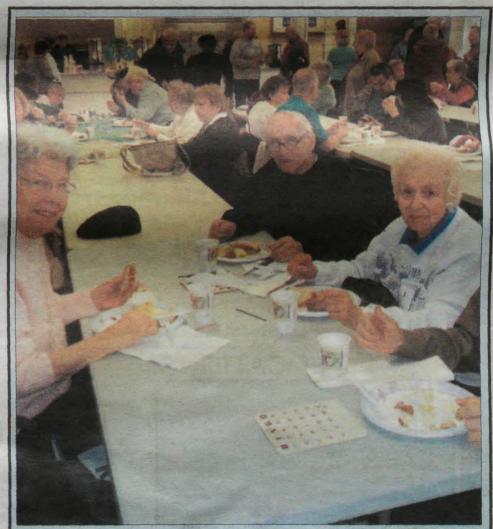

Photo Courtesy of Ralph Bernardo

PARTY TIME — Clark Seniors celebrated St Patrick's Day a little early with a corned beef lunch and a game of Bingo at Clark Recreation Center. Director Phyllis Cupo coordinated the donated food, desserts and enter-tainment.