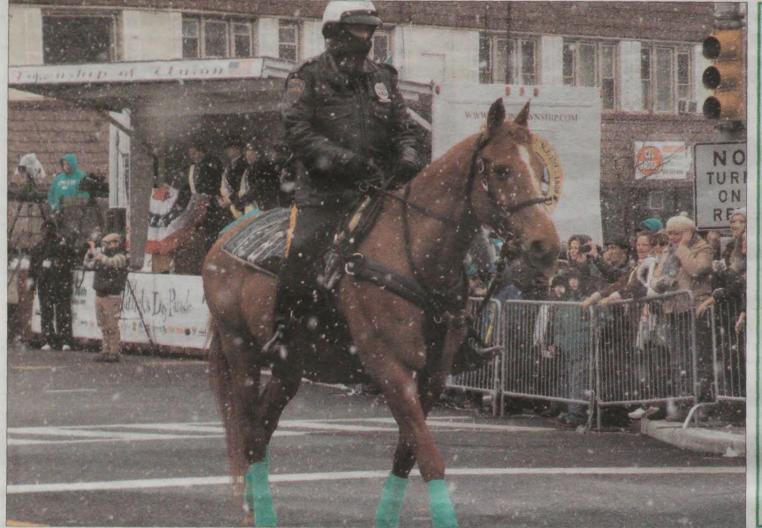

# **Union County celebrates St. Pat's Day**

# **Going green!**

The annual Union County St. Patrick's Day Parade marched through Union Center on Saturday, March 16, with thousands of onlookers participating in the revelry, including, at left, the Friendly Sonds of St. Patrick. Below, residents of all ages were 'going green' over the weekend and enjoying the fun, inluding students from Union Conty College, bottom right.

## **Follow the leader**

Top left: The fun and games proved to be a bit too much for this wee Irish lad asleep ina stroller. Above: The grand marshal for this year's parade, Jim Tansey, brandishing his shellaLai, led the march of school bands, bagpipers, police and fire department units, veterans groups and many more through Union Center. Left: An honor guard of dignitaries march in front of and alongside a statue of St. Patrick placed atop of the roof of a car.