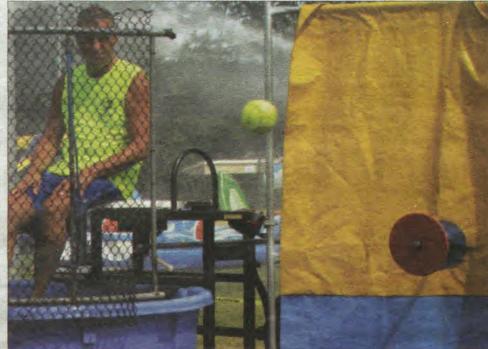

Photo courtesy of Clark Recreation Department START YOUR ENGINES! — The Clark Recreation Department's summer day camp had around 1,200 campers this year, which is a new record. And with that many young Clark residents to entertain, there is never a dull moment. Read about the camp and see more pictures on Page 20.