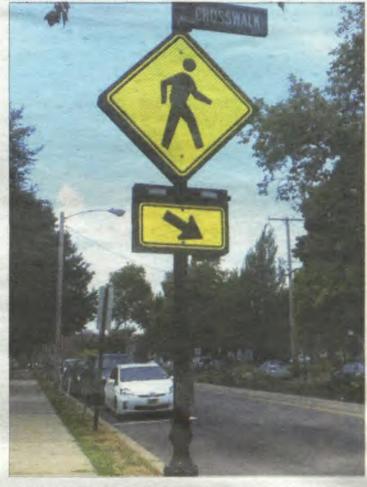

#### Pedestrian safety improvements are announced for Elm and Broad streets

Summit announces a safety improvement at the corner of Elm and Broad streets with the installation of a solar-powered, Rectangular Rapid Flash Beacon in the high traffic area directly across from the Summit Train Station.

Before entering the crosswalk, pedestrians activate the beacon by pushing a button. Once the button is pushed, voice prompts provide instruction. If the button is held for more than two seconds, Spanish translation is provided.

"A flashing beacon is a powerful tool for reducing crashes between vehicles and pedestrians at mid-block pedestrian crossings by increasing driver awareness of potential pedestrian conflicts," said Summit Police Lieutenant David Richel. "It is an excellent safety enhancement for Summit at an extremely busy crossing near the train station."

The contest was extremely close, and the judges agreed all the

A new pedestrian safety beacon was installed at the corner of Broad and Elm streets in Summit.

entrees were delicious. First place was awarded to Greg Shaffer, who prepared peach cobbler pies — muffin-sized treats with a biscuit crust filled with perfectly baked peaches topped with a drizzle of icing. Second place was awarded to New Providence resident Joanne Butler's peach tart. Third place honors went to a peach cake made by Jozi Coates, who won first place at last month's Blueberry Pie Contest.