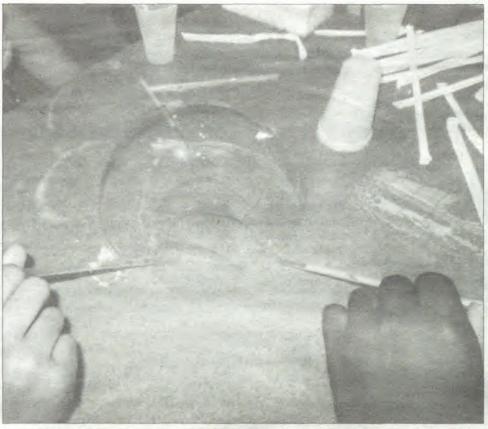

GETTING HER WINGS — The Clark Recreation Department's summer day camp is enjoying their final week of fun before the campers begin preparing for the start of the school year. Face painting was just one of the dozens of events held at the camp, which is five weeks long and this year hosted 1,200 campers. Read more on Page 20.