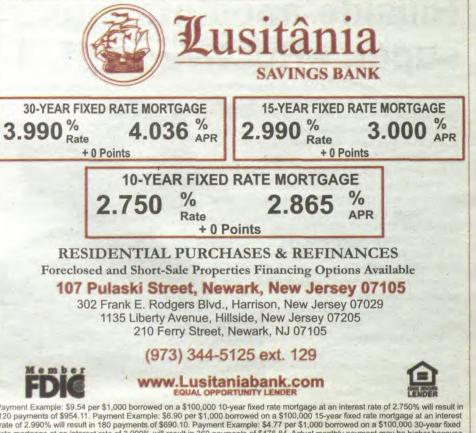

Payment Example: \$9.54 per \$1,000 borrowed on a \$100,000 10-year fixed rate mortgage at an interest rate of 2.750% will result in 120 payments of \$954.11. Payment Example: \$6.90 per \$1,000 borrowed on a \$100,000 15-year fixed rate mortgage at an interest rate of 2.990% will result in 180 payments of \$969.10. Payment Example: \$4.77 per \$1,000 borrowed on a \$100,000 30-year fixed rate mortgage at an interest rate of 3.990% will result in 360 payments of \$476.84. Actual monthly payment may be higher because example does not include applicable property taxes, fees, insurance premiums or other related costs. Annual percentage rate (APR) based on \$100,000. Ioan with a 10-year, 15-year and 30-year amortization term. Financing on residential 1-4 family properties. Minimum finance charge of \$555.00. Owner occupied rate. New Ioans only. Rates and annual percentage are based on 80% Ioan to value with 20% equity or 20% down payment. Rates and annual percentages are based on 80% and are subject to change. Please speak with our Mortgage Department for additional terms and conditions that may apply. Subject to credit approval. Other rates and programs are available. NMLS # 640892