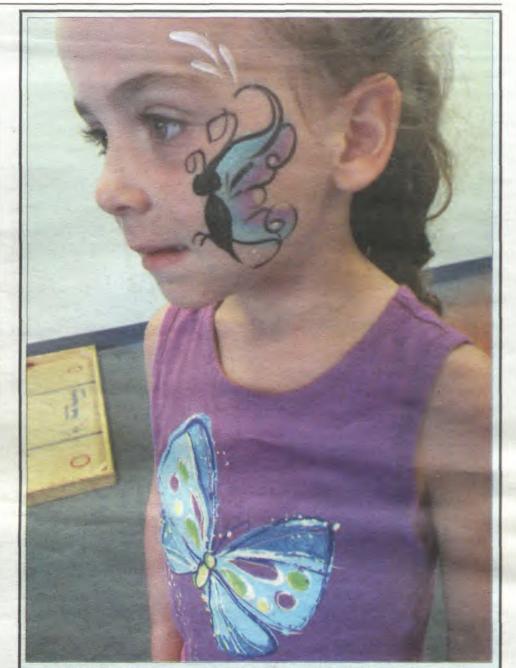

GETTING HER WINGS — The Clark Recreation Department's summer day camp is enjoying their final week of fun before the campers begin preparing for the start of the school year. Face painting was just one of the dozens of events held at the camp, which is five weeks long and this year hosted 1,200 campers. Read more on Page 20.