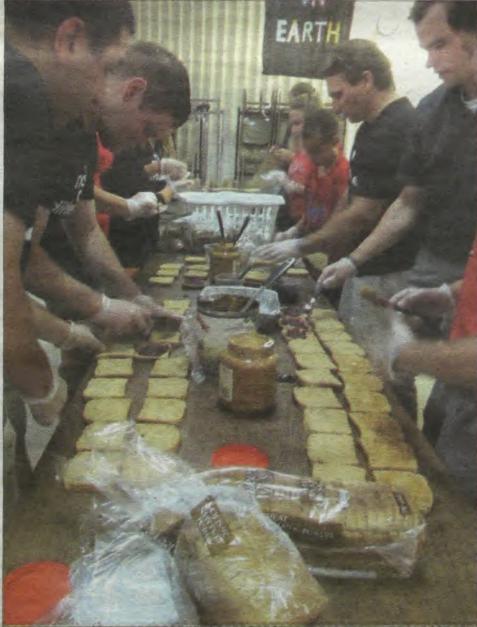

## Volunteers work to feed the hungry in Elizabeth

'Hunger Doesn't Take A Vacation' program offers sandwiches during summer months

#### By Peter Fiorilla Staff Writer

ELIZABETH — For a lot of people living in the Elizabeth area, a plain peanut butter and jelly sandwich can mean a world of difference, said Linda Flores-Tober, the Executive Director at the Elizabeth Coalition to House the Homeless.

That's the idea between the month-long, sandwich-focused food drive in Elizabeth dubbed "Hunger Doesn't Take A Vacation," which is being put together for the third consecutive year by Assemblywoman Annette Quijano, the Elizabeth Coalition to House the Homeless, and the St. Joseph Service Center, where the program is being hosted.

After volunteers make the sandwiches each Tuesday, the food is distributed to homeless residents who need it. And usually, said Flores-Tober, there's not a "crumb to be found" in the Service Center by the end of the week.

"We work mostly with the homeless. What happens is when we ask people what they last ate, it's very common for people to say they haven't had anything to eat since yesterday or the day before. Very common. And so what we do is offer them a sandwich," said Flores-Tober. "Quijano wanted to do something special, and we had suggested to do sandwich making. The first few years it went really well, but this year people are like dying to volunteer."