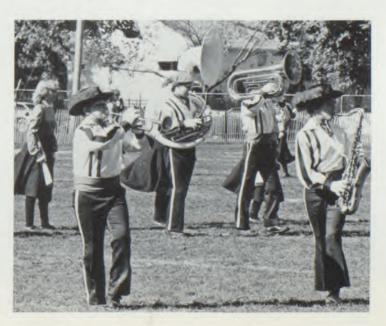

Opposite page: Eric Hecht and Jim Romero lead the pact. Above: Students relax in the peaceful library. Below: Kim Stinson and Tanya Shipp twirl their flags during a band competition.

Above: Students relax in the commons. Middle left: Jane Garcia and Sherri Pancer display their close friendship. Middle right: Barry Thomas, Darren Ampey, and Kauri Qualls discuss plans for the weekend. Lower left: Tracy Pfirrman concentrates on her cheers before the pep rally.