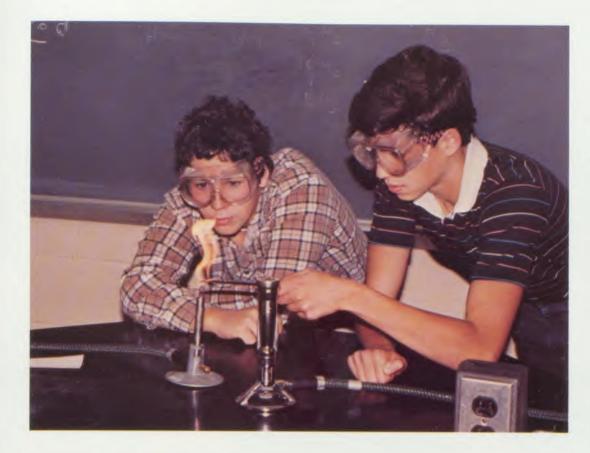

Upper left: Jeff Coleman is mesmerized by the flame as David Kirtman melts chemicals for their lab experiment. Upper right: Scott Fishman works on his project in shop. Lower left: Mrs. Kuenzel gives yet another impossible 'pop' quiz. Lower right: David Schmied plays an alluring melody on his sax.