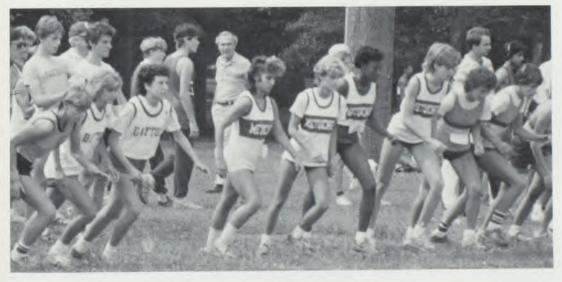

Right: The MHS Cross Country Team diverts their usual run in the park to enjoy the passing autumn beauty.

**Right:** Eighth graders Jennifer Weshaefer, Tyler Wilson, Frank Ruiz, and Shannon Dick are awed by the hanging skeleton. **Bottom left:** Kathy Elliott and Keith Derman experiment with trial and error learning with mirrors during Social Studies class. **Bottom right:** Jo Anne Schechan and Tammy Kady concentrate on their drafting technique, but Chris Pastras is 'drafting' plans for the end of school.