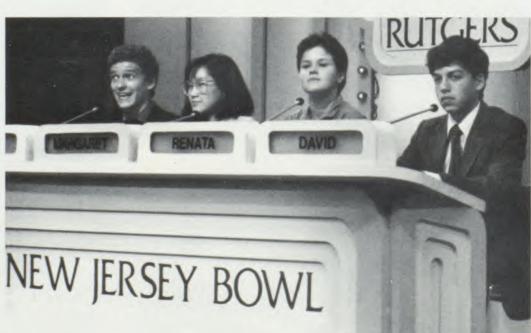

eem to feel they have the game all wrapped up, but do they? Above center: Tracy Pfirrman signals "Touchdown!" Above right: Colleen Thurber is having loads of fun! Left: Linda Figlo and Ann Hausser block out Renata Bodon as Tanya Rance runs the ball in for a touchdown.

POWDER PUFF

### MATH TEAM

Math Team: left to right: A. Sharma, B. Chang, Advisor Mr. Bulman, D. Fung, D. Kirtman, R. Bodon, Y. Chen, T. Sabatino, J. Mucchiello, D. Roche, and Advisor Mrs. Klein.



# SCIENCE CLUB

Science Club: left to right: Row 1: Advisor Mr. Lewis, President M. Chen, E. Hecht, D. Fung; Row 2: L. Gary, R. Greenberg, S. Lo, K. Lee, and D. Kirtman.



# NEW JERSEY BOWL

**NJ Bowl:** While Doug Upton appears to know the answer, while Margaret Chen, Renata Bodon, and David Kirtman ponder over the question.



## SKI CLUB



Top: Len Ferrar attempts a quick getaway. Middle: Ski Club members load the bus and say lastminute farewells.



## ECOLOGY CLUB



ECOLOGY CLUB MEM-BERS: (left to right) Row 1: S. Pancer, T. Pfirrman, J. Garcia, H. Walensky; Row 2: S. Teitelbaum, G. Cox, K. Cotton, C. Ralph, J. Lambdin. Not pictured: President Courtney Morris.

### EIGHTH GRADE









Top left: Mr. Was wonders whether his training has stayed or gone away. Top right: Jennifer DeMeo looks over her history test. Middle left: Mala Sathyanarayana and Isuzette Ippolito practice during their sectional. Middle right: Corinne Ruttiger slides into fourth position. Bottom: The eighth grade chorus sings along with student teacher Miss Clavins.







Top left: Mala Sathyanarayana smiles at the bright sunshine outsi