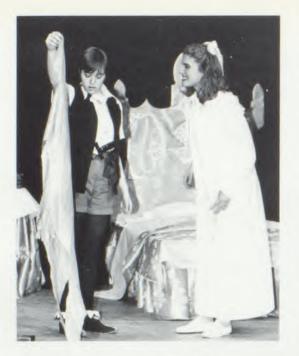

**ELIZABETH ERNISH** LOVES: Family, special friends, DU, DL, JF, EK, RS, RH, etc., and God. MEMORIES: The plays 'Fiorella,' 'Not Guilty,' 'Mattress,' 'High Button Shoes,' cheerleading, good times at RU, the convert, hey Grandma! That's all, Folks!