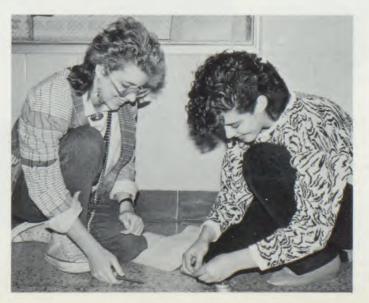

Right: The MHS Cross Country Team diverts their usual run in the park to enjoy the passing autumn beauty.

**Right:** Eighth graders Jennifer Weshaefer, Tyler Wilson, Frank Ruiz, and Shannon Dick are awed by the hanging skeleton. **Bottom left:** Kathy Elliott and Keith Derman experiment with trial and error learning with mirrors during Social Studies class. **Bottom right:** Jo Anne Schechan and Tammy Kady concentrate on their drafting technique, but Chris Pastras is 'drafting' plans for the end of school.