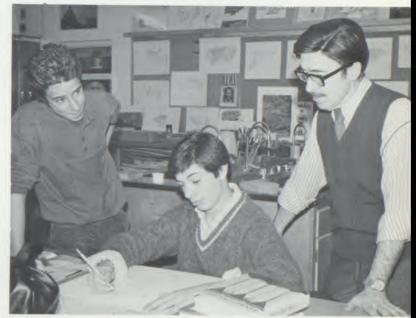

"We are wiser than we know." —Emerson

Dixon Fung, Kunhi Lee, and Eric Hecht are fascinated by the spectrophotometer in action.