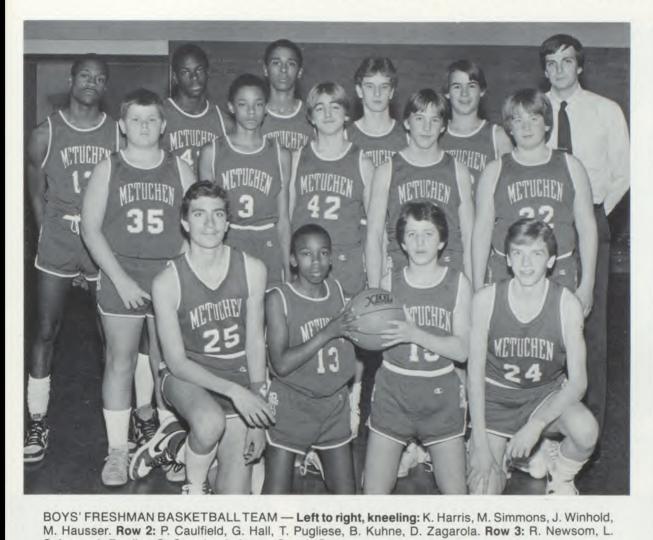

Top center: Coach Mokar gives the team some verbal support. Top right: Martin Howard and his infamous sky hook. Middle left: Coach Mokar plots his strategy with the team. Middle right: Billy Bandola with a jump shot. Bottom left: Jimmy Glover attempts a pass against Carteret. Bottom right: Kauri Qualls says "Sorry, this is my ball."

AER

# BOYS' JUNIOR VARSITY BASKETBALL



BOYS' JUNIOR VARSITY BASKETBALL TEAM — Left to right: M. Salmon, D. Hargwood, B. Unterman, S. Petronella, M. Smith, J. Paradise.











**Clockwise from top left:** Everyone stares with anticipation as Conrad Walters puts up a foul shot. Mike Salmon puts up two. Pete O'Connor directs Marlon Smith towards the basket. Mark Edwards, under the press from Carteret, looks for the open man.

# BOYS' FRESHMAN BASKETBALL



|     | BOYS' FRESHMAN<br>BASKETBALL |      |
|-----|------------------------------|------|
|     | TEAM RECORD                  |      |
|     | Won 14 Lost 6                |      |
| Met | uchen Oppo                   | nent |
| 36  | North Brunswick              | 29   |
| 35  | New Brunswick                | 49   |
| 44  | South River                  | 46   |
| 42  | South Brunswick              | 32   |
| 48  | St. Joseph's                 | 39   |
| 73  | Highland Park                | 46   |
| 71  | Carteret                     | 43   |
| 61  | Highland Park                | 42   |
| 62  | North Brunswick              | 46   |
| 52  | J.P. Stevens                 | 32   |
| 77  | New Brunswick                | 68   |
| 37  | South Plainfield             | 47   |
| 32  | South Br