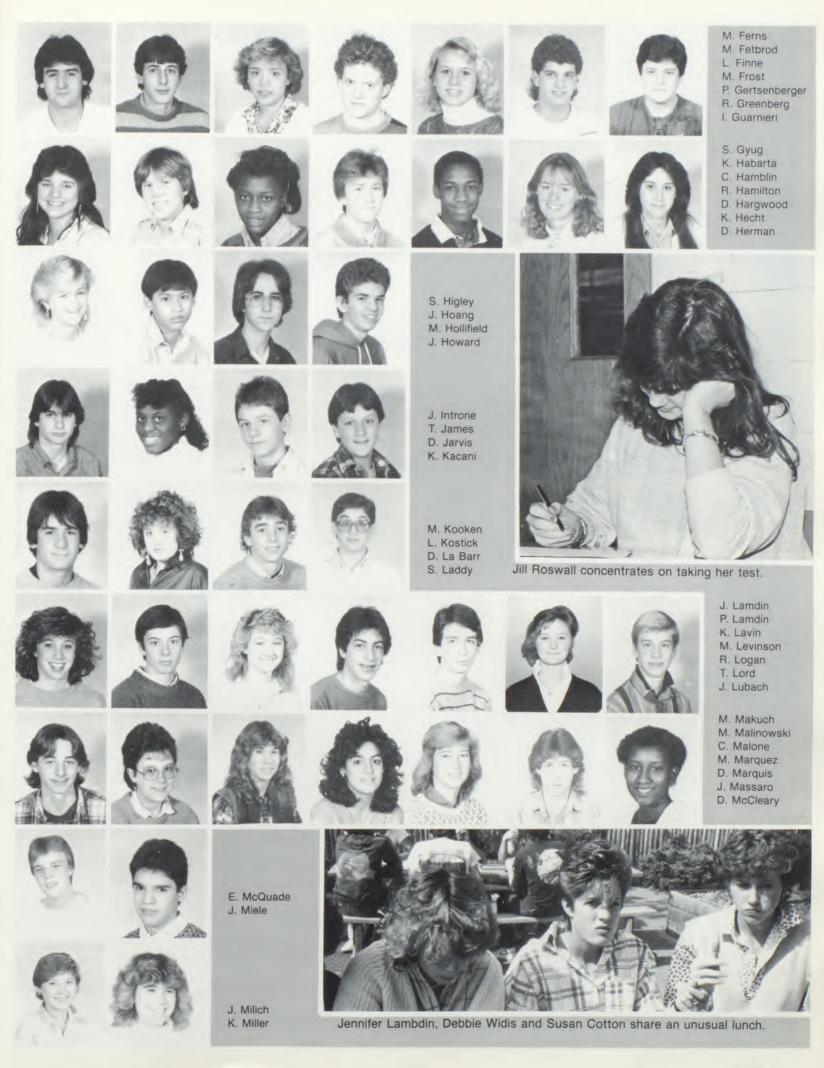

# 1986 BLUE LETTER STAFF

Editor-in-Chief MARY CHEN

Photography Editor STEPHEN LO

Senior Editors RENATA BODON MARGARET CHEN

Assistant Senior Edito EDDIE KRAUSS

Assistant Editor CHRISTINE BOKALO

Academic Editor PATRICK MACAN

Activities Editor LISA GARY

Sports Editors ERIC HECHT GARY RESTAINO

Underclass Editor DIANA RALPH

Business Editors AUDREY ANDERSON JEANENNE RÉ SHARI SANDERS

Photographers DIXON FUNG ALVIN SHARMA

Advisor MS. M. ZELLEY

Business Advisor MS. C. BROWN

# METUCHEN HIGH SCHOOL

For the unyielding devotion and understanding that you have shown to us as teacher, coach, and friend, it is with great pleasure that the 1986 Blue Letter is dedicated to you, Mr. Thomas. Best wishes from the Class of 1986.

**Top:** Eighth graders converse with their friends before the school day begins. **Lower left:** Mark Schwarzman, Pete Bauer, and Rob Leaf relax on the field while contemplating life's situations. **Lower right:** Dixon Fung whizzes happily by on his way to school.

Upper left: Jenny Andich hands out prizes to eager youngsters at the prize-winning junior booth during the Country Fair. Upper right: Doug Upton borrows Liz Ernish's pom-poms to stimulate his mind for the afternoon competition at the New Jersey Bowl. Lower left: Dion Brown awakens the world with a good-morning call on his trumpet. Lower right: Best friends Liz Calixto and Monica Mims pose as their usual smiling selves for the camera.

Right: The MHS Cross Country Team diverts their usual run in the park to enjoy the passing autumn beauty.

**Right:** Eighth graders Jennifer Weshaefer, Tyler Wilson, Frank Ruiz, and Shannon Dick are awed by the hanging skeleton. **Bottom left:** Kathy Elliott and Keith Derman experiment with trial and error learning with mirrors during Social Studies class. **Bottom right:** Jo Anne Schechan and Tammy Kady concentrate on their drafting technique, but Chris Pastras is 'drafting' plans for the end of school.

Upper left: Jeff Coleman is mesmerized by the flame as David Kirtman melts chemicals for their lab experiment. Upper right: Scott Fishman works on his project in shop. Lower left: Mrs. Kuenzel gives yet another impossible 'pop' quiz. Lower right: David Schmied plays an alluring melody on his sax.

Opposite page: Eric Hecht and Jim Romero lead the pact. Above: Students relax in the peaceful library. Below: Kim Stinson and Tanya Shipp twirl their flags during a band competition.

Above: Students relax in the commons. Middle left: Jane Garcia and Sherri Pancer display their close friendship. Middle right: Barry Thomas, Darren Ampey, and Kauri Qualls discuss plans for the weekend. Lower left: Tracy Pfirrman concentrates on her cheers before the pep rally.

Left: Jill Simonelli proudly displays her latest creation in art. Right, top to bottom: Dion Brown, Mary Matas, Eddie Krauss, Debbie Chodosh.

KATHLEEN AHLERING