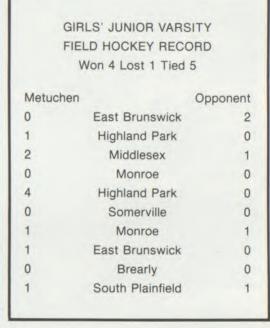

reville       | 1        |
| 2        | Wardlaw          | 0        |
| 1        | Middlesex        | 4        |
| 1        | Monroe           | 2        |
| 1        | Highland Park    | 0        |
| 0        | Sayreville       | 1        |
| 2        | South River      | 3        |
| 0        | Somerville       | 1        |
| 2        | Monroe           | 0        |
| 0        | East Brunswick   | 1        |
| 0        | Brearly          | 0        |
| 1        | South Plainfield | 0        |

## GIRLS' J.V. FIELD HOCKEY



GIRLS' JUNIOR VARSITY FIELD HOCKEY TEAM: Left to Right, Row 1: A. Farina, A. Kahn, C. Bokalo, B. Suswal, R. Pandya. Row 2: S. Cegelski, T. Novia, R. Shields, M. Marquez, B. Lupkin. Row 3: J. Coss, V. Watts, D. Roche, R. Appleby, K. Peist, J. DeNicola, Coach DePaola.











Center Left: Emily Lisicki attempts to get off a pass. Center: Tracy Novia takes an ice break. Center Right: Rupam Pandya and Maria Marquez surge for the ball as Beth Suswal looks on. Bottom Left: Maria Marquez and Chris Bokalo battle for the ball as Ariel Kahn joins in.

#### VARSITY FOOTBALL



BOYS' VARSITY AND JUNIOR VARSITY FOOTBALL TEAM: Left to Right, Row 1: Tri-Captains M. Burns, M. Bridges, J. Lewis. Row 2: B. Kulchar, S. Orenstein, E. Febles, G. Hoagland, K. Lee, P. Rebovich, M. Edwards. Row 3: M. Schwartzmann, G. Kuhne, B. Kaeding, R. Leaf, D. Clear, M. Smelas, J. Rekulak, S. Pulizzi. Row 4: K. O'Brien, B. Thomas, K. Febles, P. Bauer, A. Tilbor, B. Merrits, S. Spigner. Row 5: M. Sellitri, M. Ferns, J. Coleman, J. Febus, T. Pfirrman, E. Angus, C. Burns, E. Watson.



Le