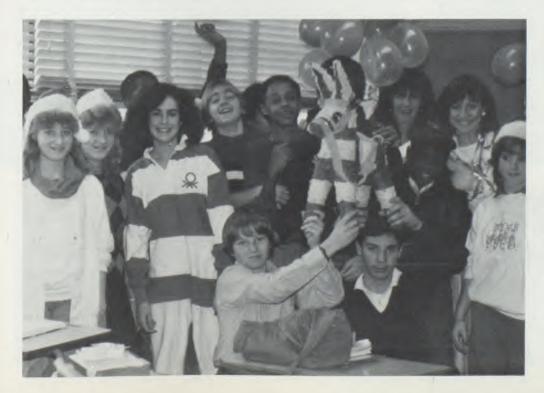

Upper left: Jenny Andich hands out prizes to eager youngsters at the prize-winning junior booth during the Country Fair. Upper right: Doug Upton borrows Liz Ernish's pom-poms to stimulate his mind for the afternoon competition at the New Jersey Bowl. Lower left: Dion Brown awakens the world with a good-morning call on his trumpet. Lower right: Best friends Liz Calixto and Monica Mims pose as their usual smiling selves for the camera.