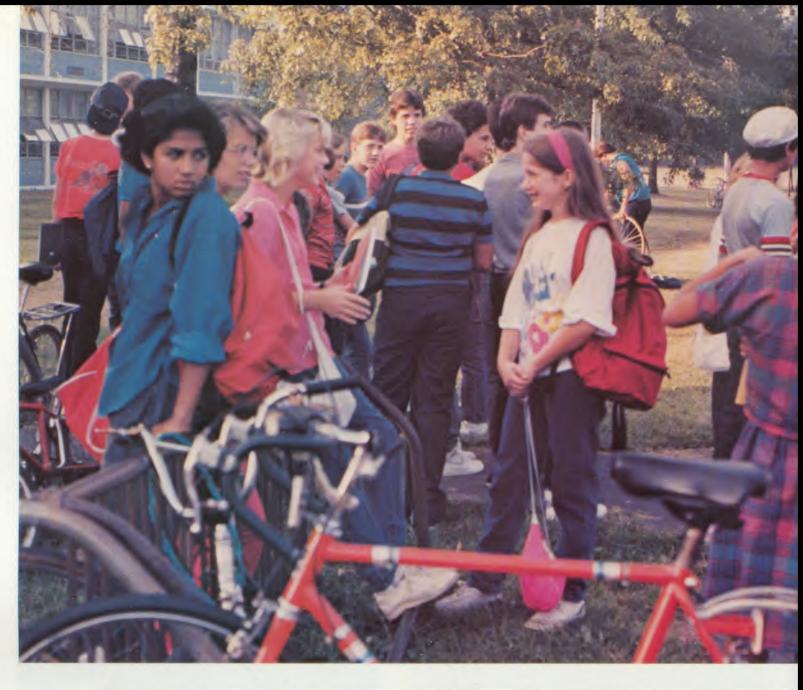

**Top:** Eighth graders converse with their friends before the school day begins. **Lower left:** Mark Schwarzman, Pete Bauer, and Rob Leaf relax on the field while contemplating life's situations. **Lower right:** Dixon Fung whizzes happily by on his way to school.