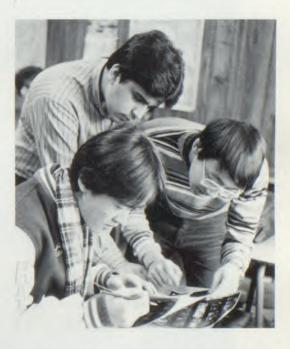

"We are wiser than we know." —Emerson

Dixon Fung, Kunhi Lee, and Eric Hecht are fascinated by the spectrophotometer in action.