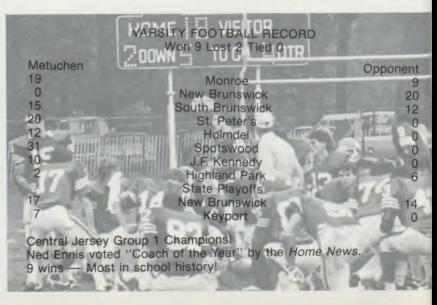

Maria Marquez surge for the ball as Beth Suswal looks on. Bottom Left: Maria Marquez and Chris Bokalo battle for the ball as Ariel Kahn joins in.

#### VARSITY FOOTBALL



BOYS' VARSITY AND JUNIOR VARSITY FOOTBALL TEAM: Left to Right, Row 1: Tri-Captains M. Burns, M. Bridges, J. Lewis. Row 2: B. Kulchar, S. Orenstein, E. Febles, G. Hoagland, K. Lee, P. Rebovich, M. Edwards. Row 3: M. Schwartzmann, G. Kuhne, B. Kaeding, R. Leaf, D. Clear, M. Smelas, J. Rekulak, S. Pulizzi. Row 4: K. O'Brien, B. Thomas, K. Febles, P. Bauer, A. Tilbor, B. Merrits, S. Spigner. Row 5: M. Sellitri, M. Ferns, J. Coleman, J. Febus, T. Pfirrman, E. Angus, C. Burns, E. Watson.



Left: MHS celebrates the Central Jersey Group I Championship. Right: Kunhi Lee, Billy Bandola, and Ed Febles gang tackle St. Peter's.



















**Clockwise from Bottom Center:** Kunhi Lee and Matt Burns are hungry to make another tackle; Matt Burns gets off a punt; Jordan Lewis evades a South River tackle as Seth Orenstein prepares to block; the M.H.S. secondary takes five; the air is filled with intensity as the ball is about to be snapped; Coach Ennis calmly advises the team from the sidelines; Matt Burns and Ed Febles sandwich a St. Peter's running back.

# BOYS' J.V. AND FRESHMAN FOOTBALL



FRESHMAN FOOTBALL TEAM — Left to Right, Row 1: R. Lopez, A. Webb, A. Wynne, E. Nelson, M. Miller. Row 2: L. Donavan, P. Knoll, J. Bell, P. Su. Row 3: Coach Fleming, Coach Hudak, R. Newsom, L. Spigner, E. Opher, J. Fowlkes.



|          | ARSITY FOOTBALL     |          |
|----------|---------------------|----------|
|