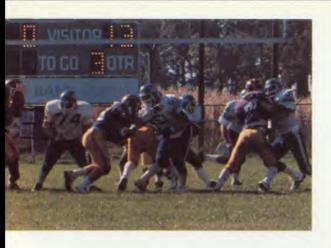

Right: The MHS Cross Country Team diverts their usual run in the park to enjoy the passing autumn beauty.

**Right:** Eighth graders Jennifer Weshaefer, Tyler Wilson, Frank Ruiz, and Shannon Dick are awed by the hanging skeleton. **Bottom left:** Kathy Elliott and Keith Derman experiment with trial and error learning with mirrors during Social Studies class. **Bottom right:** Jo Anne Schechan and Tammy Kady concentrate on their drafting technique, but Chris Pastras is 'drafting' plans for the end of school.