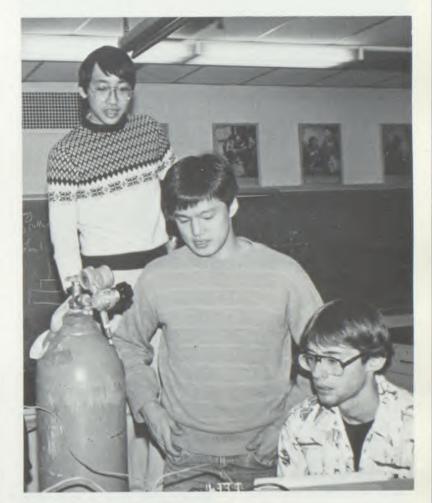

"We are wiser than we know." —Emerson

Dixon Fung, Kunhi Lee, and Eric Hecht are fascinated by the spectrophotometer in action.