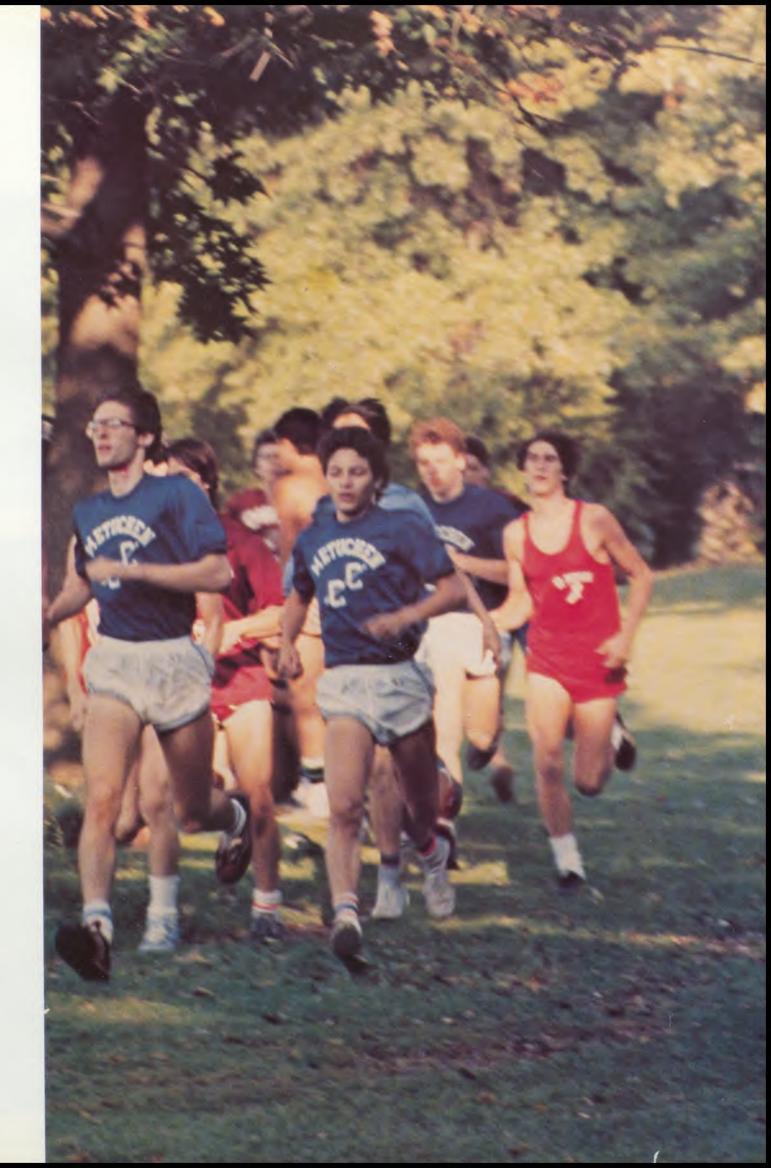

Right: The MHS Cross Country Team diverts their usual run in the park to enjoy the passing autumn beauty.

**Right:** Eighth graders Jennifer Weshaefer, Tyler Wilson, Frank Ruiz, and Shannon Dick are awed by the hanging skeleton. **Bottom left:** Kathy Elliott and Keith Derman experiment with trial and error learning with mirrors during Social Studies class. **Bottom right:** Jo Anne Schechan and Tammy Kady concentrate on their drafting technique, but Chris Pastras is 'drafting' plans for the end of school.

Opposite page: Eric Hecht and Jim Romero lead the pact. Above: Students relax in the peaceful library. Below: Kim Stinson and Tanya Shipp twirl their flags during a band competition.

Above: Students relax in the commons. Middle left: Jane Garcia and Sherri Pancer display their close friendship. Middle right: Barry Thomas, Darren Ampey, and Kauri Qualls discuss plans for the weekend. Lower left: Tracy Pfirrman concentrates on her cheers before the pep rally.