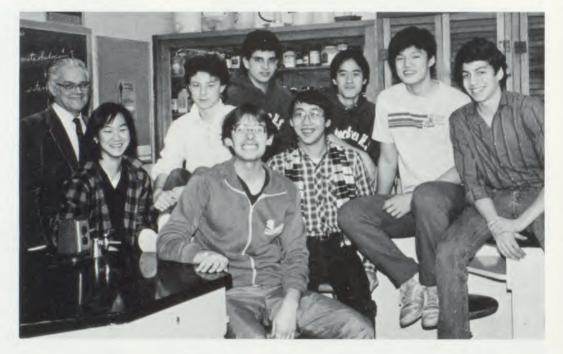

"We are wiser than we know." —Emerson

Dixon Fung, Kunhi Lee, and Eric Hecht are fascinated by the spectrophotometer in action.