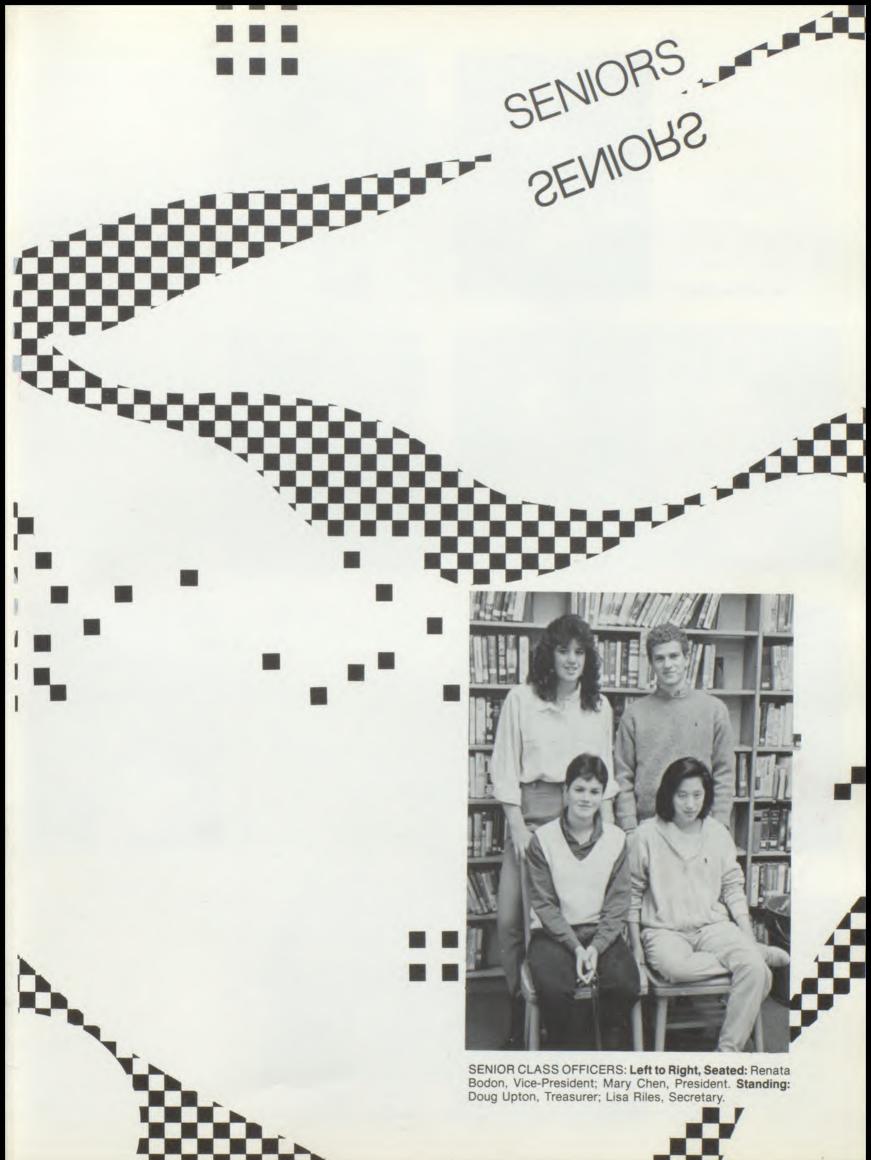

shman works on his project in shop. Lower left: Mrs. Kuenzel gives yet another impossible 'pop' quiz. Lower right: David Schmied plays an alluring melody on his sax.







Opposite page: Eric Hecht and Jim Romero lead the pact. Above: Students relax in the peaceful library. Below: Kim Stinson and Tanya Shipp twirl their flags during a band competition.









Above: Students relax in the commons. Middle left: Jane Garcia and Sherri Pancer display their close friendship. Middle right: Barry Thomas, Darren Ampey, and Kauri Qualls discuss plans for the weekend. Lower left: Tracy Pfirrman concentrates on her cheers before the pep rally.



Left: Jill Simonelli proudly displays her latest creation in art. Right, top to bottom: Dion Brown, Mary Matas, Eddie Krauss, Debbie Chodosh.















KATHLEEN AHLERING

#### CANDACE C. ARCHER "Candy" "I can do all things through Christ who

"I can do all things through Christ who strengtheneth me." —Philippians 4:13

—Philippians 4:13 LOVES: God, Family, Friends MEMORIES: Band Stuff, Gtw/BL, KM, PS, GW, JL, DH, TM, SS, JM3, EH, DM2, LM, LF, EM, etc. (frosh), Flamingos and Ducks, Beff, Slim, Finsterpower, RNRtht, Dreamin-DCNTRG, Pint, Barngang, Eye, dwarfT, Btfayagf; "Hey Guys, thanks, Love ya, Let's have lunch," ENJOY!







My first year at Metuchen High has been full of days that I will remember. I find the people to be friendly and they have made me feel welcome. When I graduate, I plan on going to a technical school to study to be an Electronic Technician. I will always remember my special friends: Tanya W., Tanya, Tynyetta, De