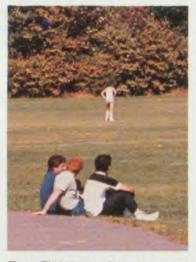

**Top:** Eighth graders converse with their friends before the school day begins. **Lower left:** Mark Schwarzman, Pete Bauer, and Rob Leaf relax on the field while contemplating life's situations. **Lower right:** Dixon Fung whizzes happily by on his way to school.