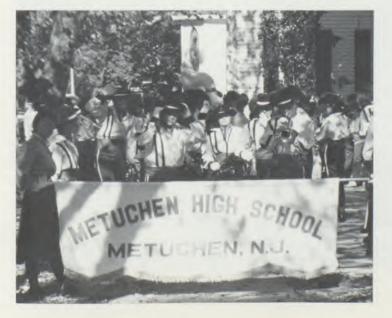

Opposite page: Eric Hecht and Jim Romero lead the pact. Above: Students relax in the peaceful library. Below: Kim Stinson and Tanya Shipp twirl their flags during a band competition.

Above: Students relax in the commons. Middle left: Jane Garcia and Sherri Pancer display their close friendship. Middle right: Barry Thomas, Darren Ampey, and Kauri Qualls discuss plans for the weekend. Lower left: Tracy Pfirrman concentrates on her cheers before the pep rally.