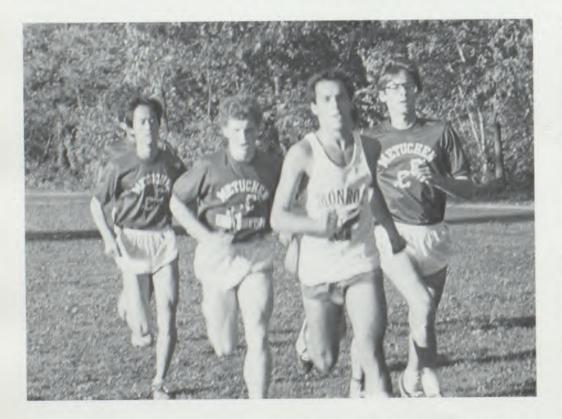

Right: The MHS Cross Country Team diverts their usual run in the park to enjoy the passing autumn beauty.

**Right:** Eighth graders Jennifer Weshaefer, Tyler Wilson, Frank Ruiz, and Shannon Dick are awed by the hanging skeleton. **Bottom left:** Kathy Elliott and Keith Derman experiment with trial and error learning with mirrors during Social Studies class. **Bottom right:** Jo Anne Schechan and Tammy Kady concentrate on their drafting technique, but Chris Pastras is 'drafting' plans for the end of school.