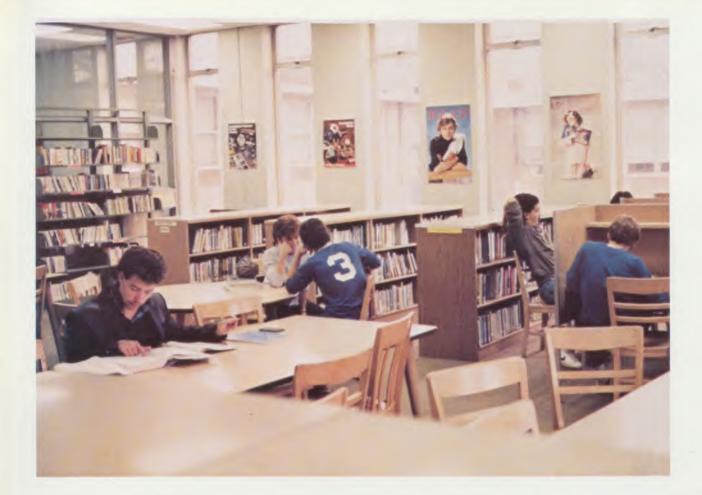

Opposite page: Eric Hecht and Jim Romero lead the pact. Above: Students relax in the peaceful library. Below: Kim Stinson and Tanya Shipp twirl their flags during a band competition.

Above: Students relax in the commons. Middle left: Jane Garcia and Sherri Pancer display their close friendship. Middle right: Barry Thomas, Darren Ampey, and Kauri Qualls discuss plans for the weekend. Lower left: Tracy Pfirrman concentrates on her cheers before the pep rally.