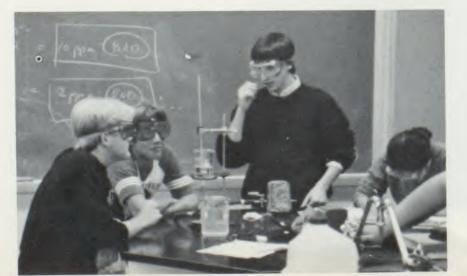

"We are wiser than we know." —Emerson

Dixon Fung, Kunhi Lee, and Eric Hecht are fascinated by the spectrophotometer in action.