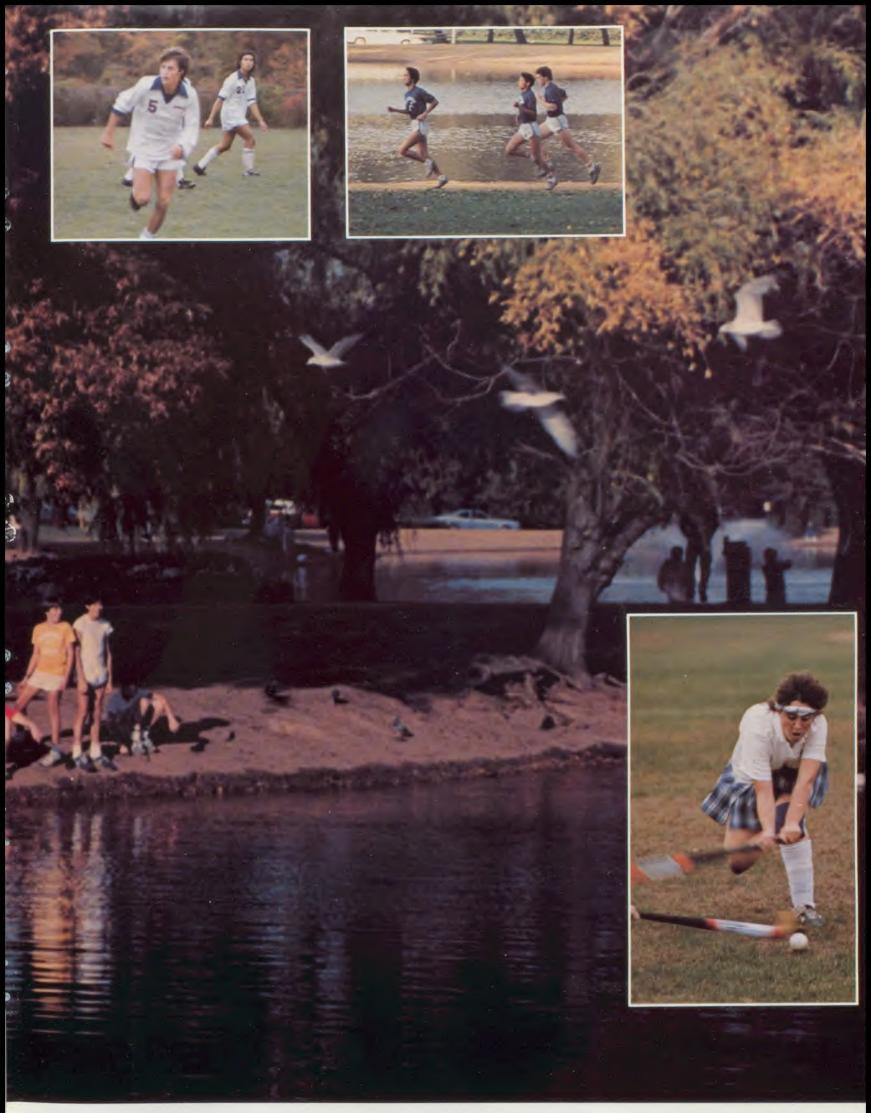

Right: The MHS Cross Country Team diverts their usual run in the park to enjoy the passing autumn beauty.

**Right:** Eighth graders Jennifer Weshaefer, Tyler Wilson, Frank Ruiz, and Shannon Dick are awed by the hanging skeleton. **Bottom left:** Kathy Elliott and Keith Derman experiment with trial and error learning with mirrors during Social Studies class. **Bottom right:** Jo Anne Schechan and Tammy Kady concentrate on their drafting technique, but Chris Pastras is 'drafting' plans for the end of school.