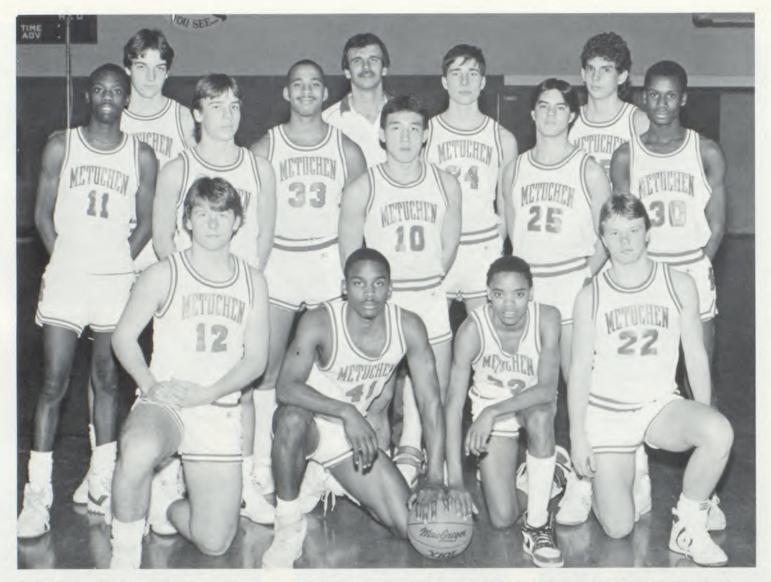

| place       |     |
|     | State To      | ournament   |     |
| 5   | Bound         | Brook       | 3   |
| 3   | Monte         | gomery      | 3   |
| 1   | Mal           | hwah        |     |
| (   | Central Jerse | ey Champion | ns  |

GIRLS' VARSITY TENNIS TEAM — Left to right, Row 1: M. Moske, C. Neece, J. Provda, S. Schiff, M. Moskowitz, C. Anabile. Row 2: K. Boeddinghaus, L. Pancer, L. Schreibersdorf, R. Pugliese, K. Sudol. Row 3: L. Riles, C. Morris, M. Rabb, K. Scoglio, S. Pancer, J. Andich, Coach Thomas.





Center, left to right: Sherri Pancer shows her first-singles form; Rita Pugliese makes a difficult return. Corky Morris and Carolyn Neece get ready for the return. Left: Melissa Rabb and Lisa Riles exhibit their powers on the court.

#### BOYS' VARSITY BASKETBALL



BOYS' VARSITY BASKETBALL TEAM — Left to right, row 1: P. Lobdell, M. Bridges, M. Howard, B. Bandola. Row 2: M. Edwards, D. Clear, R. Leaf, J. DeSantis, J. Glover. Row 3: C. Walters, K. Qualls, P. O'Connor, D. Wielage. Back center: Coach Mokar.

|      | BOYS' VARSITY    |      |
|------|------------------|------|
|      | BASKETBALL       |      |
|      | TEAM RECORD      |      |
|      | Won 7 Lost 15    |      |
| Metu | ichen Oppo       | nent |
| 40   | North Brunswick  | 42   |
| 37   | New Brunswick    | 62   |
| 53   | Sayreville       | 63   |
| 55   | South River      | 56   |
| 50   | South Brunswick  | 51   |
| 42   | St. Joseph's     | 68   |
| 46   | Montgomery       | 35   |
| 57   | Carteret         | 71   |
| 55   | Monroe           | 58   |
| 42   | Highland Park    |