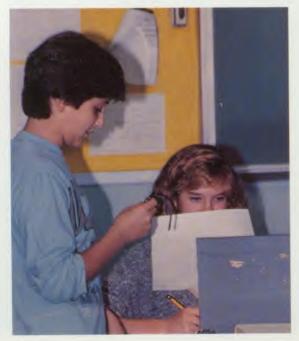

s to stimulate his mind for the afternoon competition at the New Jersey Bowl. Lower left: Dion Brown awakens the world with a good-morning call on his trumpet. Lower right: Best friends Liz Calixto and Monica Mims pose as their usual smiling selves for the camera.











Right: The MHS Cross Country Team diverts their usual run in the park to enjoy the passing autumn beauty.











**Right:** Eighth graders Jennifer Weshaefer, Tyler Wilson, Frank Ruiz, and Shannon Dick are awed by the hanging skeleton. **Bottom left:** Kathy Elliott and Keith Derman experiment with trial and error learning with mirrors during Social Studies class. **Bottom right:** Jo Anne Schechan and Tammy Kady concentrate on their drafting technique, but Chris Pastras is 'drafting' plans for the end of school.













Upper left: Jeff Coleman is mesmerized by the flame as David Kirtman melts chemicals for their lab experiment. Upper right: Scott Fishman works on his project in shop. Lower left: Mrs. Kuenzel gives yet another impossible 'pop' quiz. Lower right: David Schmied plays an alluring melody on his sax.







Opposite page: Eric Hecht and Jim Romero lead the pact. Above: Students relax in the peaceful library. Below: Kim Stinson and Tanya Shipp twirl their flags during a band competition.









Above: Students relax in the commons. Middle left: Jane Garcia and Sherri Pancer display their close friendship. Middle right: Barry Thomas, Darren Ampey, and Kauri Qualls discuss plans for the weekend. Lower left: Tracy Pfirrman concentrates on her cheers before the pep rally.



Left: Jil