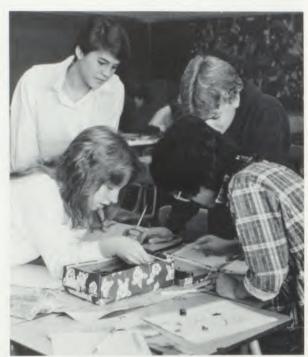

Upper left: Jeff Coleman is mesmerized by the flame as David Kirtman melts chemicals for their lab experiment. Upper right: Scott Fishman works on his project in shop. Lower left: Mrs. Kuenzel gives yet another impossible 'pop' quiz. Lower right: David Schmied plays an alluring melody on his sax.