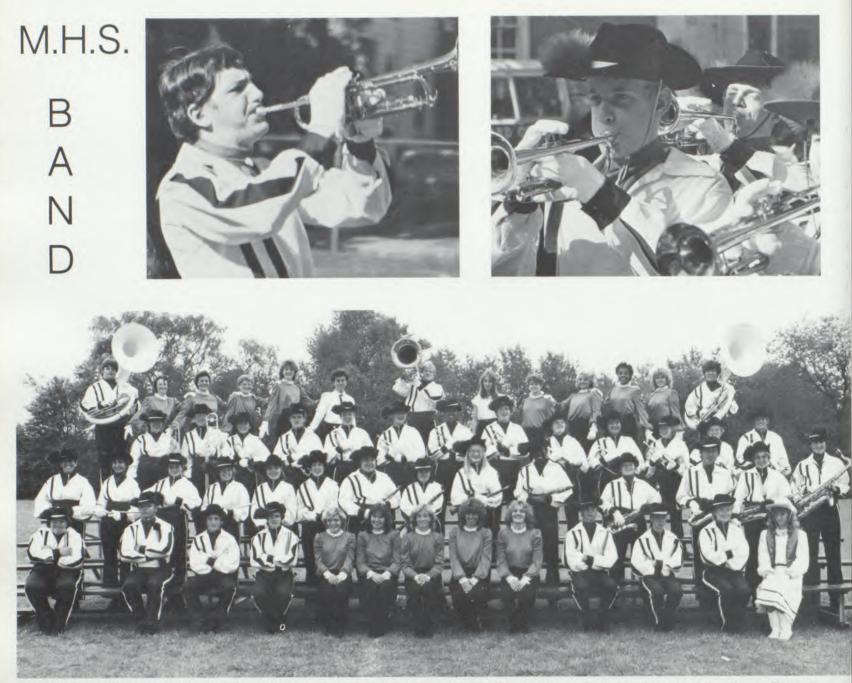

Director's Secretary



Above: Billy Kuhne seems unsure about his cafeteria snack.

# SOPHOMORES CLASS OF 1988



SOPHOMORE CLASS OFFICERS left to right seated: Gwen Murphy, Vice-President; Chris Bokalo, Treasurer; Standing: Amy Parlow, Secretary; Shana Teitlebaum, President.

- L. Buckwalter R. Bulwicz
- C. Burns
- B. Casey
- L. Cassio B. Castano
- T. Caulfield S. Cegelski C. Chambers
- K. Champa F. Ciampi
- L. Cohen





J. Coleman J. Coss S. Cotton D. Del Popolo

J. Desantis K. Di Federico K. Dickinson R. Dineen

C. Errickson A. Farina W. Farley J. Febus

Shana Teitlebaum paints for the pep rally.

E. Angus R. Appleby C. Armstead

W. Bandola J. Bangert R. Barboe

C. Benesz T. Beringer C. Bokalo

C. Bonica A. Brown

T. Brown























































C







METUCHEN HIGH SCHOOL MARCHING BAND: Left to right, Row 1: J. Highfill, C. Campbell, R. Mellinger, B. Schaeffer, L. Finne, K. Stankunis, D. Marquis, L. Marino, T. Shipp, E. Horton, J. Lubach, S. Stofa, R. Pugliese. Row 2: B. Lasman, S. Campa, B. Lupkin, J. Pirigyi, L. Kaminskas, M. Purdy, J. Muchiello, K. Rawley, I. Winters, G. Giddens, M. Macan, P. Su, T. Pugliese, D. Schmied. Row 3: C. Archer, S. Randolph, B. Rygiel, M. Frost, D. Schutt, J. Moore, D. Brown, D. Wilson, A. Frost, J. Martin, B. Stern, C. Suswal, G. Restaino. Row 4: D. Zelowski, K. Stinson, K. Champa, J. Milich, J. Moore, F. Champa, E. Kistler, A. Pugliese, J. Schlott, S. Cegelski, C. Lawrence, K. Miller, T. Sabatino.

Top left: No sour note for Jim Moore as he plays his solo. Top right: Don Schutt and Bryan Rygiel lead the