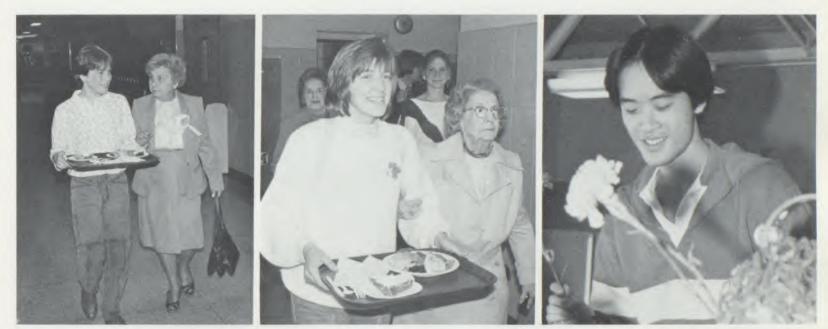

**Top:** Eighth graders converse with their friends before the school day begins. **Lower left:** Mark Schwarzman, Pete Bauer, and Rob Leaf relax on the field while contemplating life's situations. **Lower right:** Dixon Fung whizzes happily by on his way to school.

Upper left: Jenny Andich hands out prizes to eager youngsters at the prize-winning junior booth during the Country Fair. Upper right: Doug Upton borrows Liz Ernish's pom-poms to stimulate his mind for the afternoon competition at the New Jersey Bowl. Lower left: Dion Brown awakens the world with a good-morning call on his trumpet. Lower right: Best friends Liz Calixto and Monica Mims pose as their usual smiling selves for the camera.