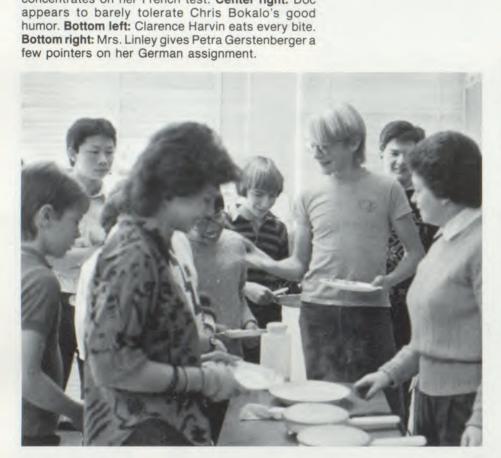

lish class studies *The Prince* and the Pauper. Top right: Pam Giddens listens attentively as the English paper assignment is given. Center left: Drama class finds Cheryl Sabatino and Christine Salata at work perfecting their lines. Center right: Mrs. Ryan reviews the play with Lisa Schreibersdorf, Anjanette Farina, Jennifer Coss, and Melissa Moske.









Pat Marino



Marion Poerio



Pete Reavey



Georgiana Ryan

R

Therese Snyder



Frances Stevens



Barry Sullivan



Frank Wagenblast

## FOREIGN LANGUAGES



Therese Snyder CHAIRPERSON



Janice Dirmeitis

Center left: The French I class samples Mrs. Schneider's homemade crepes. Top right: Linda Toth concentrates on her French test. Center right: Doc

Margarita Fernandez

**Eleanor Linley** 



Rosann Kamin





Cynthia Schneider







58











**Top left:** Spanish students practice their telephone skills before placing the call to Managua. **Center left:** Mrs. Dirmeitis' students seem pleased with their progress in Spanish. **Below left:** Mrs. Kamin's Spanish I students celebrate with a pinata party. **Top right:** Pat Macan crams for a quiz. **Below right:** The faces reveal the mixed blessings of studying a foreign language at MHS.

## MUSIC



Ed Logue CHAIRPERSON

### Eleanor Linley





Paul Paradise



Tom Wasilishen



Elaine Winnett











**Top left:** Eric Kistler gives the concert A. **Top middle:** Concert mistress Margaret Chen leads the section. **Top right:** Mr. Paradise gives yet another exciting lesson. **Middle:** The Kleine Chor and Mrs. Linley rehearse on another 8AM Tuesday mornin