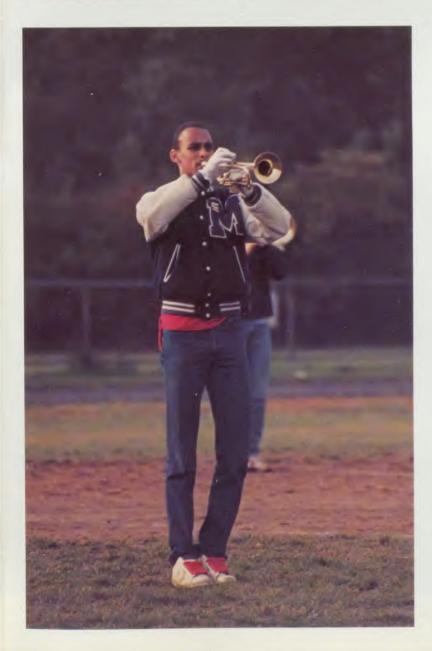

Upper left: Jenny Andich hands out prizes to eager youngsters at the prize-winning junior booth during the Country Fair. Upper right: Doug Upton borrows Liz Ernish's pom-poms to stimulate his mind for the afternoon competition at the New Jersey Bowl. Lower left: Dion Brown awakens the world with a good-morning call on his trumpet. Lower right: Best friends Liz Calixto and Monica Mims pose as their usual smiling selves for the camera.