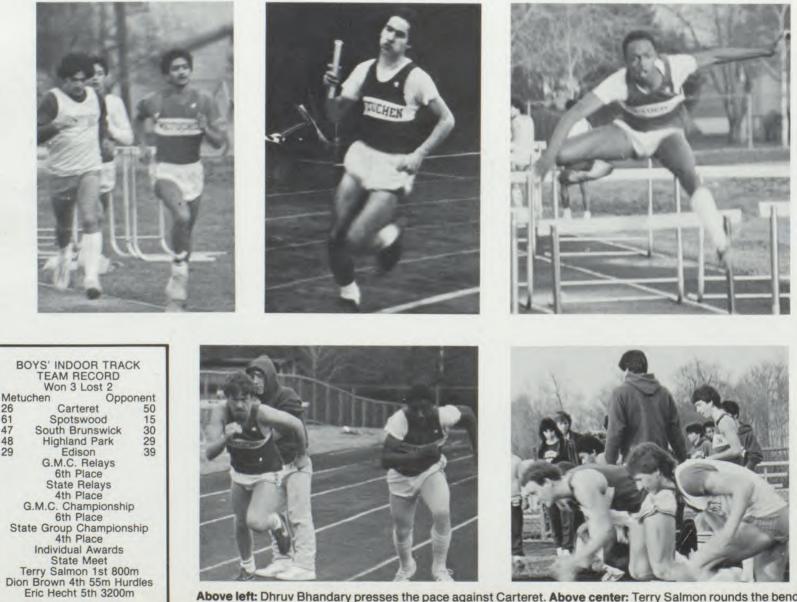

| 31     |
|       | County Tournament      |        |
| 29    | East Brunswick         | 33     |

Middle left: Metuchen and St. Pius battle it out for a loose ball. Middle center: Jenny DeNicola prepares to pass the ball. Middle right: Julie Johansen reaches for the ball. Bottom left: Marie Watson takes a long shot! Bottom right: Kristen Turk takes on 4/5 of the St. Pius team.







#### BOYS' WINTER TRACK



BOYS' INDOOR TRACK TEAM - Left to right, Row 1: R. Logan, T. Moore, S. Peist, J. Cappola, T. Diep, M. Russell. Row 2: A. Uscocovich, D. Bhandary, M. Frost, B. Unterberger, M. D'Augustine, G. Kuhne, Coach Holleran. Row 3: M. Neugroschel, R. Greenburg, E. Opher, K. Sullivan, T. Salmon, E. Hecht. Row 4: B. Merrits, P. Bauer, C. Edwards, D. Brown, J. Virgil, S. Lo, J. Rekulak.



Above left: Dhruv Bhandary presses the pace against Carteret. Above center: Terry Salmon rounds the bend in the mile relay. Above right: Jason Virgil displays his hurdling form. Bottom left: Kris Sullivan and Eric Opher start their legs digging and arms pumping at the start of the 55 meter dash. Bottom right: Pete Bauer is out of the blocks first on his way to another sprinting victory.

# GIRLS' WINTER TRACK







GIRLS' INDOOR TRACK TEAM — Left to right, Row 1: K. Turk, L. Gary, T. Hildebrant. Row 2: B. Lynch, G. Giddens.

Top left: Karen Turk completes the handoff to Beth Lynch in the mile relay. Top right: Gail Giddens and Karen Turk line up against Carteret. Middle center: Kristen Andich toughs it out in the 3200 meter run. Middle right: Karen Turk concentrates on victory. Bottom r