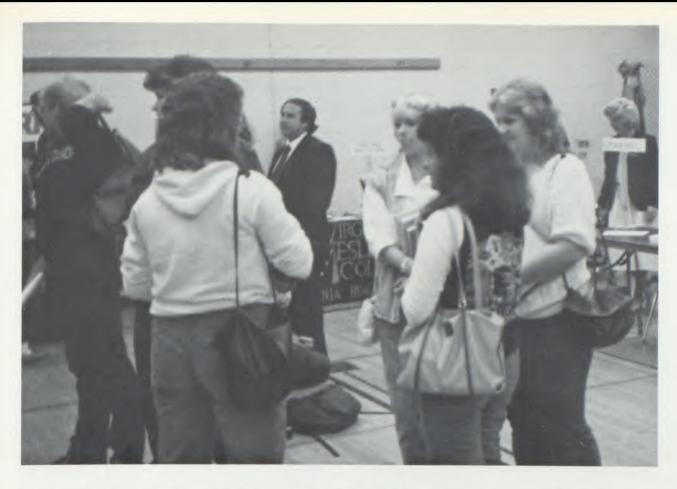

Carolyn Newsom says, "You caught me!"

Tracy Pfirrman, Amy DeMaria, and Ginger Cox spread their MHS spirit. 43