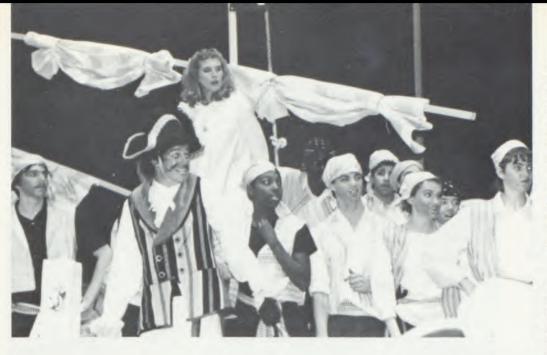

**ELIZABETH ERNISH** LOVES: Family, special friends, DU, DL, JF, EK, RS, RH, etc., and God. MEMORIES: The plays 'Fiorella,' 'Not Guilty,' 'Mattress,' 'High Button Shoes,' cheerleading, good times at RU, the convert, hey Grandma! That's all, Folks!

## ERIC ANTHONY HECHT

LOVES: God, family, and friends. LIKES: Running X-C, Track, The Who, Pink Floyd, Zeppelin, Stones, British humor. DISLIKES: Cold, wet track meets; 6/84, 6/85,

S.C. MEMORIES: Colorado; (good times with good friends — you know who you are) Schmied's theories; big X-C meets-Holmdel; H.T.'s and J.R.; C.P.J.s; the plays — S.C.C.C., S.I.Q., cast parties, H.O.B.S. w/ S. & L.C. "Fear is the key to your soul."