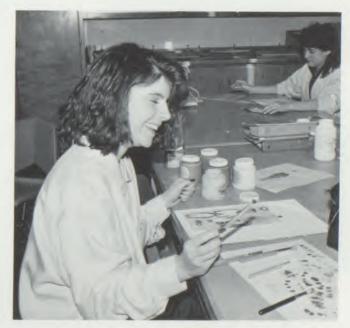

"I looked up this morning and the sun was gone. I turned on some music to start my day

And lost myself in a song I closed my eyes and I slipped away . . .

- Boston

Andrea Frost warms up for her solo during a competition.