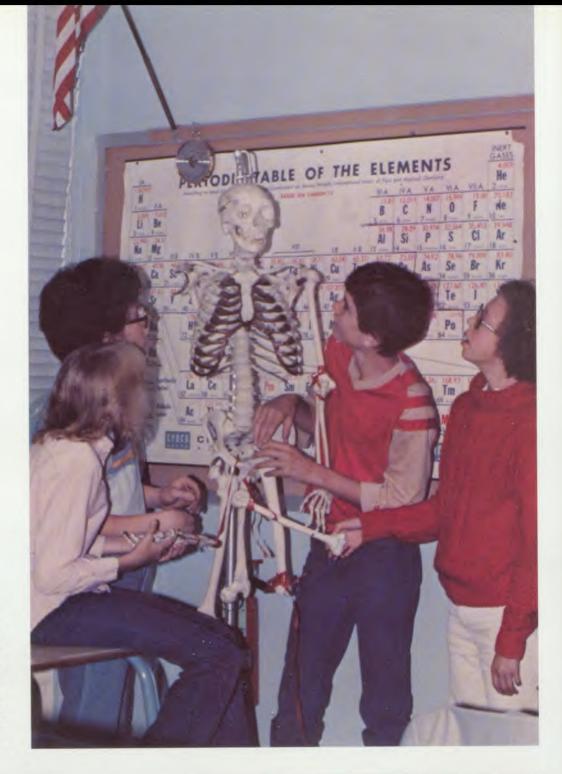

Right: The MHS Cross Country Team diverts their usual run in the park to enjoy the passing autumn beauty.

**Right:** Eighth graders Jennifer Weshaefer, Tyler Wilson, Frank Ruiz, and Shannon Dick are awed by the hanging skeleton. **Bottom left:** Kathy Elliott and Keith Derman experiment with trial and error learning with mirrors during Social Studies class. **Bottom right:** Jo Anne Schechan and Tammy Kady concentrate on their drafting technique, but Chris Pastras is 'drafting' plans for the end of school.