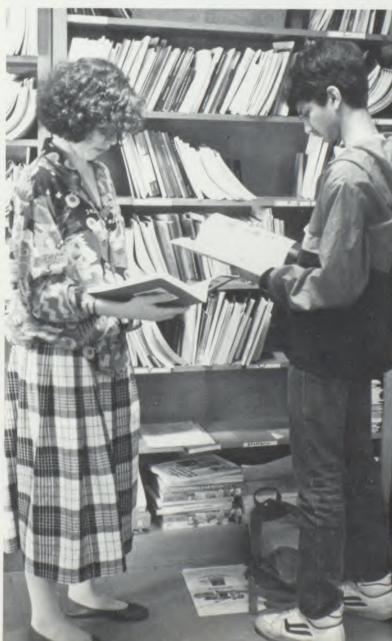

Opposite page: Eric Hecht and Jim Romero lead the pact. Above: Students relax in the peaceful library. Below: Kim Stinson and Tanya Shipp twirl their flags during a band competition.

Above: Students relax in the commons. Middle left: Jane Garcia and Sherri Pancer display their close friendship. Middle right: Barry Thomas, Darren Ampey, and Kauri Qualls discuss plans for the weekend. Lower left: Tracy Pfirrman concentrates on her cheers before the pep rally.