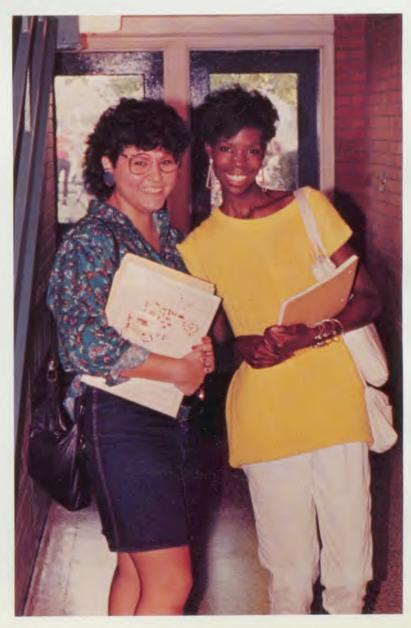

Upper left: Jenny Andich hands out prizes to eager youngsters at the prize-winning junior booth during the Country Fair. Upper right: Doug Upton borrows Liz Ernish's pom-poms to stimulate his mind for the afternoon competition at the New Jersey Bowl. Lower left: Dion Brown awakens the world with a good-morning call on his trumpet. Lower right: Best friends Liz Calixto and Monica Mims pose as their usual smiling selves for the camera.