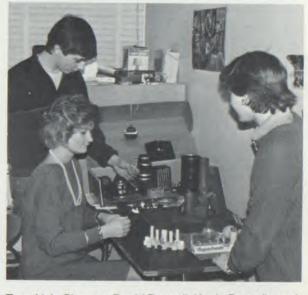

"We are wiser than we know." —Emerson

Dixon Fung, Kunhi Lee, and Eric Hecht are fascinated by the spectrophotometer in action.