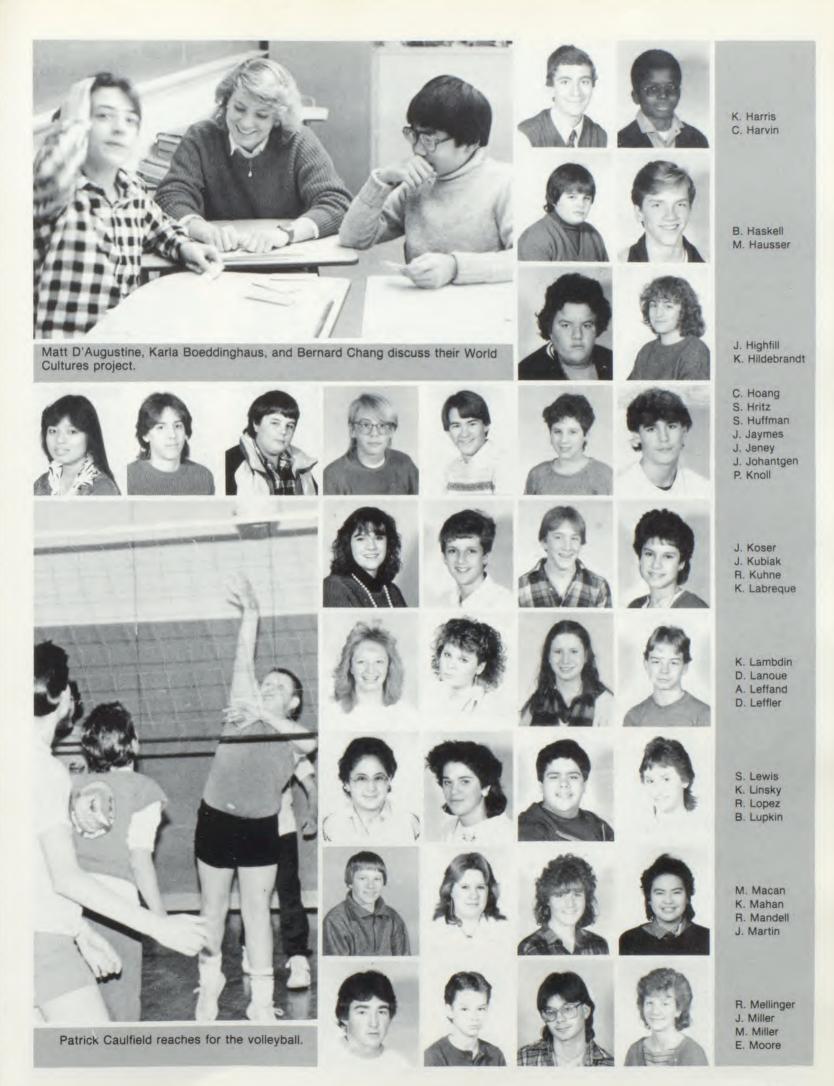

Sullivan puts best friend Jackie on hold. Bottom left: Eighth graders are distracted during study hall. Bottom right: Eighth grade Student Council members discuss future fund-raising.

# FRESHMEN CLASS OF 1989



FRESHMEN CLASS OFFICERS left to right: standing: Michelle Moskowitz, Treasurer; Meredith Docs, President; Seated: Jodi Levine, Secretary; Kris Scoglio, Vice-President.

- M. Cassio P. Caulfield A. Chamberlain R. Champa
- B. Chang Y. Chen
- M. Clear M. Cohen R. Cuadros B. Demary J. Denicola
- A. Devereaux

Cheryl Almaquis checks out the new guy.







J. Fowlks K. Frank A. Garcia K. Ginda

C. Gmuca C. Goddard B. Gutkowski M. Hancox



C. Almquist J. Ampey

K. Andich

J. Bell

T. Brown S. Burns S. Cama

L. Campbell

M. Caruso

J. Cao

K. Boeddinghaus S. Boyd































S



BOYS' VARSITY CROSS COUNTRY TEAM: Left to Right, Row 1: M. D'Augustine, A. Uscocovich, J. Miller, S. Hritz. Row 2: B. Unterberger, J. Romero, S. Peist, T. Sabatino, D. Bhandary. Row 3:Coach Holleran, K. Sullivan, S. Lo, E. Hecht, M. Frost.

## BOYS' and GIRLS'

| Marson Aller