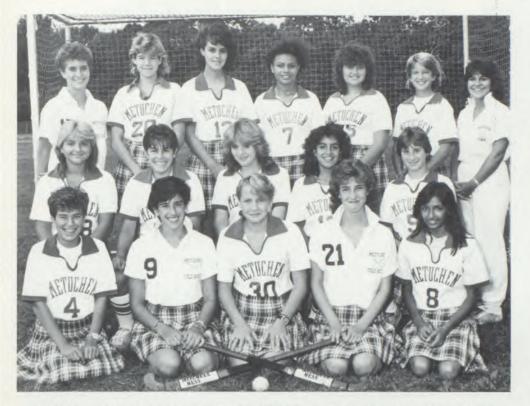

CKEY RECORD |
| Won 6 Lost 8 Tied 1 |

| Metuchen |                  | Opponent |
|----------|------------------|----------|
| 1        | East Brunswick   | 2        |
| 4        | South River      | 0        |
| 2        | Highland Park    | 1        |
| 0        | Sayreville       | 1        |
| 2        | Wardlaw          | 0        |
| 1        | Middlesex        | 4        |
| 1        | Monroe           | 2        |
| 1        | Highland Park    | 0        |
| 0        | Sayreville       | 1        |
| 2        | South River      | 3        |
| 0        | Somerville       | 1        |
| 2        | Monroe           | 0        |
| 0        | East Brunswick   | 1        |
| 0        | Brearly          | 0        |
| 1        | South Plainfield | 0        |

## GIRLS' J.V. FIELD HOCKEY



GIRLS' JUNIOR VARSITY FIELD HOCKEY TEAM: Left to Right, Row 1: A. Farina, A. Kahn, C. Bokalo, B. Suswal, R. Pandya. Row 2: S. Cegelski, T. Novia, R. Shields, M. Marquez, B. Lupkin. Row 3: J. Coss, V. Watts, D. Roche, R. Appleby, K. Peist, J. DeNicola, Coach DePaola.











Center Left: Emily Lisicki attempts to get off a pass. Center: Tracy Novia takes an ice break. Center Right: Rupam Pandya and Maria Marquez surge for the ball as Beth Suswal looks on. Bottom Left: Maria Marquez and Chris Bokalo battle for the ball as Ariel Kahn joins in.

#### VARSITY FOOTBALL



BOYS' VARSITY AND JUNIOR VARSITY FOOTBALL TEAM: Left to Right, Row 1: Tri-Captains M. Burns, M. Bridges, J. Lewis. Row 2: B. Kulchar, S. Orenstein, E. Febles, G. Hoagland, K. Lee, P. Rebovich, M. Edwards. Row 3: M. Schwart