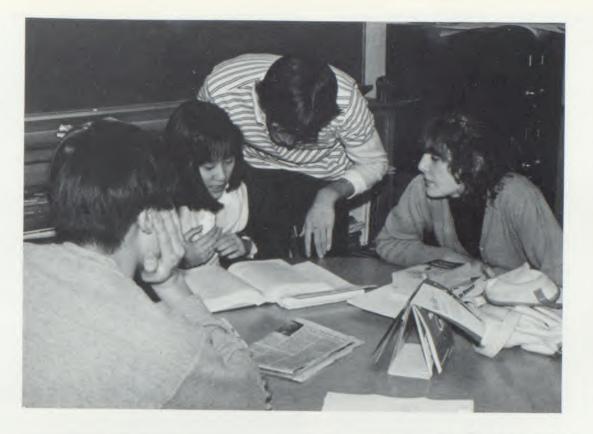

"We are wiser than we know." —Emerson

Dixon Fung, Kunhi Lee, and Eric Hecht are fascinated by the spectrophotometer in action.

MEMORIES: Band camps, Pomp and Circumstance (over & over), "Pop", "Oh yeah, names, places?!!", "Whaaht", "As long as you enjoyed your-self," "that spectraphotometric guy," "Don't play Russian roulette."