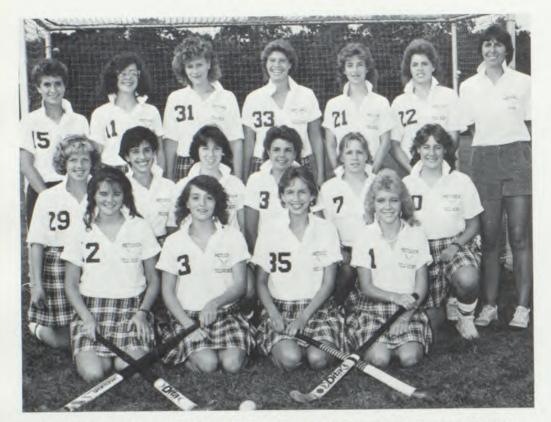

|
|      | South River         | forfeit |
|      | Monroe              | forfeit |
| 15   | Spotswood           | 40      |
|      | 9th Place           |         |
|      | Shore Invitationa   | al      |
|      | 15th Place          |         |
| 3    | Manhattan Invitatio | onal    |
|      | G.M.C. Meet         |         |
|      | 9th of 13 Teams     | 5       |
|      | State Tournamer     | nt      |
| 2n   | d Place Central Jer | rsey 1  |
| 9    | th Place State Gro  | up 1    |
|      |                     |         |











Top Left: An intense moment as the girls start their race. Top Right: Karen Turk concentrates on the race. Bottom Right: Beth Lynch duels it out with Hoffman. Bottom Left: Lisa Yannotoa and Tanya Wood tough it out.

## GIRLS' VARSITY FIELD HOCKEY



GIRLS' VARSITY FIELD HOCKEY TEAM: Left to Right, Row 1: M. Joyce, C. Thurber, A. Webb, C. Taliaferro. Row 2: K. Robinson, A. Kahn, J. Slobodien, K. Wood, J. Kimler, E. Haney. Row 3: J. Coss, J. Manheim, E. Lisicki, K. Jensen, B. Suswal, J. Bangert, Coach Glutz.









**Center Left:** Amy Webb follows through. **Center:** Maura Joyce fends for the ball. **Center Right:** Amy Webb rips a shot. **Bottom Left:** Krista Jensen goes after the ball as Kelly Kaeding and Jennifer Manheim move up to support. **Bottom Right:** Ariel Kahn knocks the ball in play.



| GIRLS' VARSITY      |
|---------------------|
| FIELD HOCKEY RECORD |
| Won 6 Lost 8 Tied 1 |

| Metuchen |                  | Opponent |
|----------|------------------|----------|
| 1        | East Brunswick   | 2        |
| 4