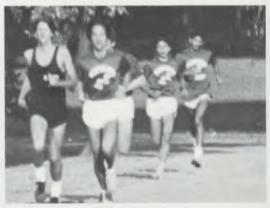

Opposite page: Eric Hecht and Jim Romero lead the pact. Above: Students relax in the peaceful library. Below: Kim Stinson and Tanya Shipp twirl their flags during a band competition.

Above: Students relax in the commons. Middle left: Jane Garcia and Sherri Pancer display their close friendship. Middle right: Barry Thomas, Darren Ampey, and Kauri Qualls discuss plans for the weekend. Lower left: Tracy Pfirrman concentrates on her cheers before the pep rally.