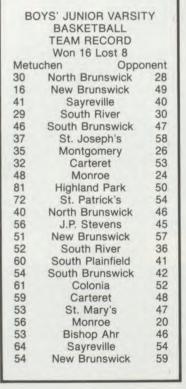

| 56   |
| 68   | Bishop Ahr       | 60   |
|      |                  |      |





**Center:** Jimmy Glover puts up a shot while Kauri Qualls waits to rebound. **Right:** A frowning Mark Bridges looks to see who has the ball.





RLM



Top left: Rob Leaf dribbles down court. Top center: Coach Mokar gives the team some verbal support. Top right: Martin Howard and his infamous sky hook. Middle left: Coach Mokar plots his strategy with the team. Middle right: Billy Bandola with a jump shot. Bottom left: Jimmy Glover attempts a pass against Carteret. Bottom right: Kauri Qualls says "Sorry, this is my ball."

AER

# BOYS' JUNIOR VARSITY BASKETBALL



BOYS' JUNIOR VARSITY BASKETBALL TEAM — Left to right: M. Salmon, D. Hargwood, B. Unterman, S. Petronella, M. Smith, J. Paradise.











**Clockwise from top left:** Everyone stares with anticipation as Conrad Walters puts up a foul shot. Mike Salmon puts up two. Pete O'Connor directs Marlon Smith towards the basket. Mark Edwards, under the press from Carteret, looks for the open man.

# BOYS' FRESHMAN BASKETBALL



|     | BOYS' FRESHMAN<br>BASKETBALL |      |
|-----|------------------------------|------|
|     | TEAM RECORD                  |      |
|     | Won 14 Lost 6                |      |
| Met | uchen Oppo                   | nent |
| 36  | North Brunswick              | 29   |
| 35  | New Brunswick                | 49   |
| 44  | South River                  | 46   |
| 42  | South Brunswick              | 32   |
| 48  | St. Joseph's                 | 39   |
| 73  | Highland Park                | 46   |
| 71