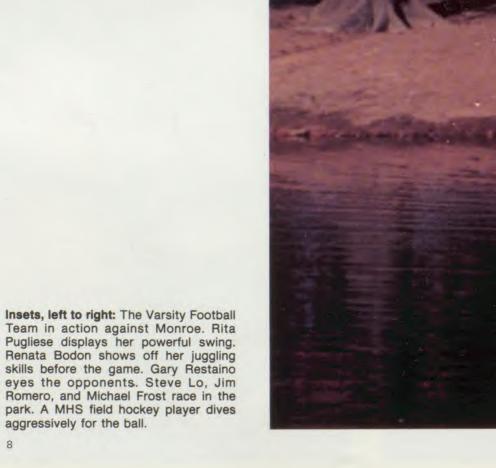

Upper left: Jenny Andich hands out prizes to eager youngsters at the prize-winning junior booth during the Country Fair. Upper right: Doug Upton borrows Liz Ernish's pom-poms to stimulate his mind for the afternoon competition at the New Jersey Bowl. Lower left: Dion Brown awakens the world with a good-morning call on his trumpet. Lower right: Best friends Liz Calixto and Monica Mims pose as their usual smiling selves for the camera.