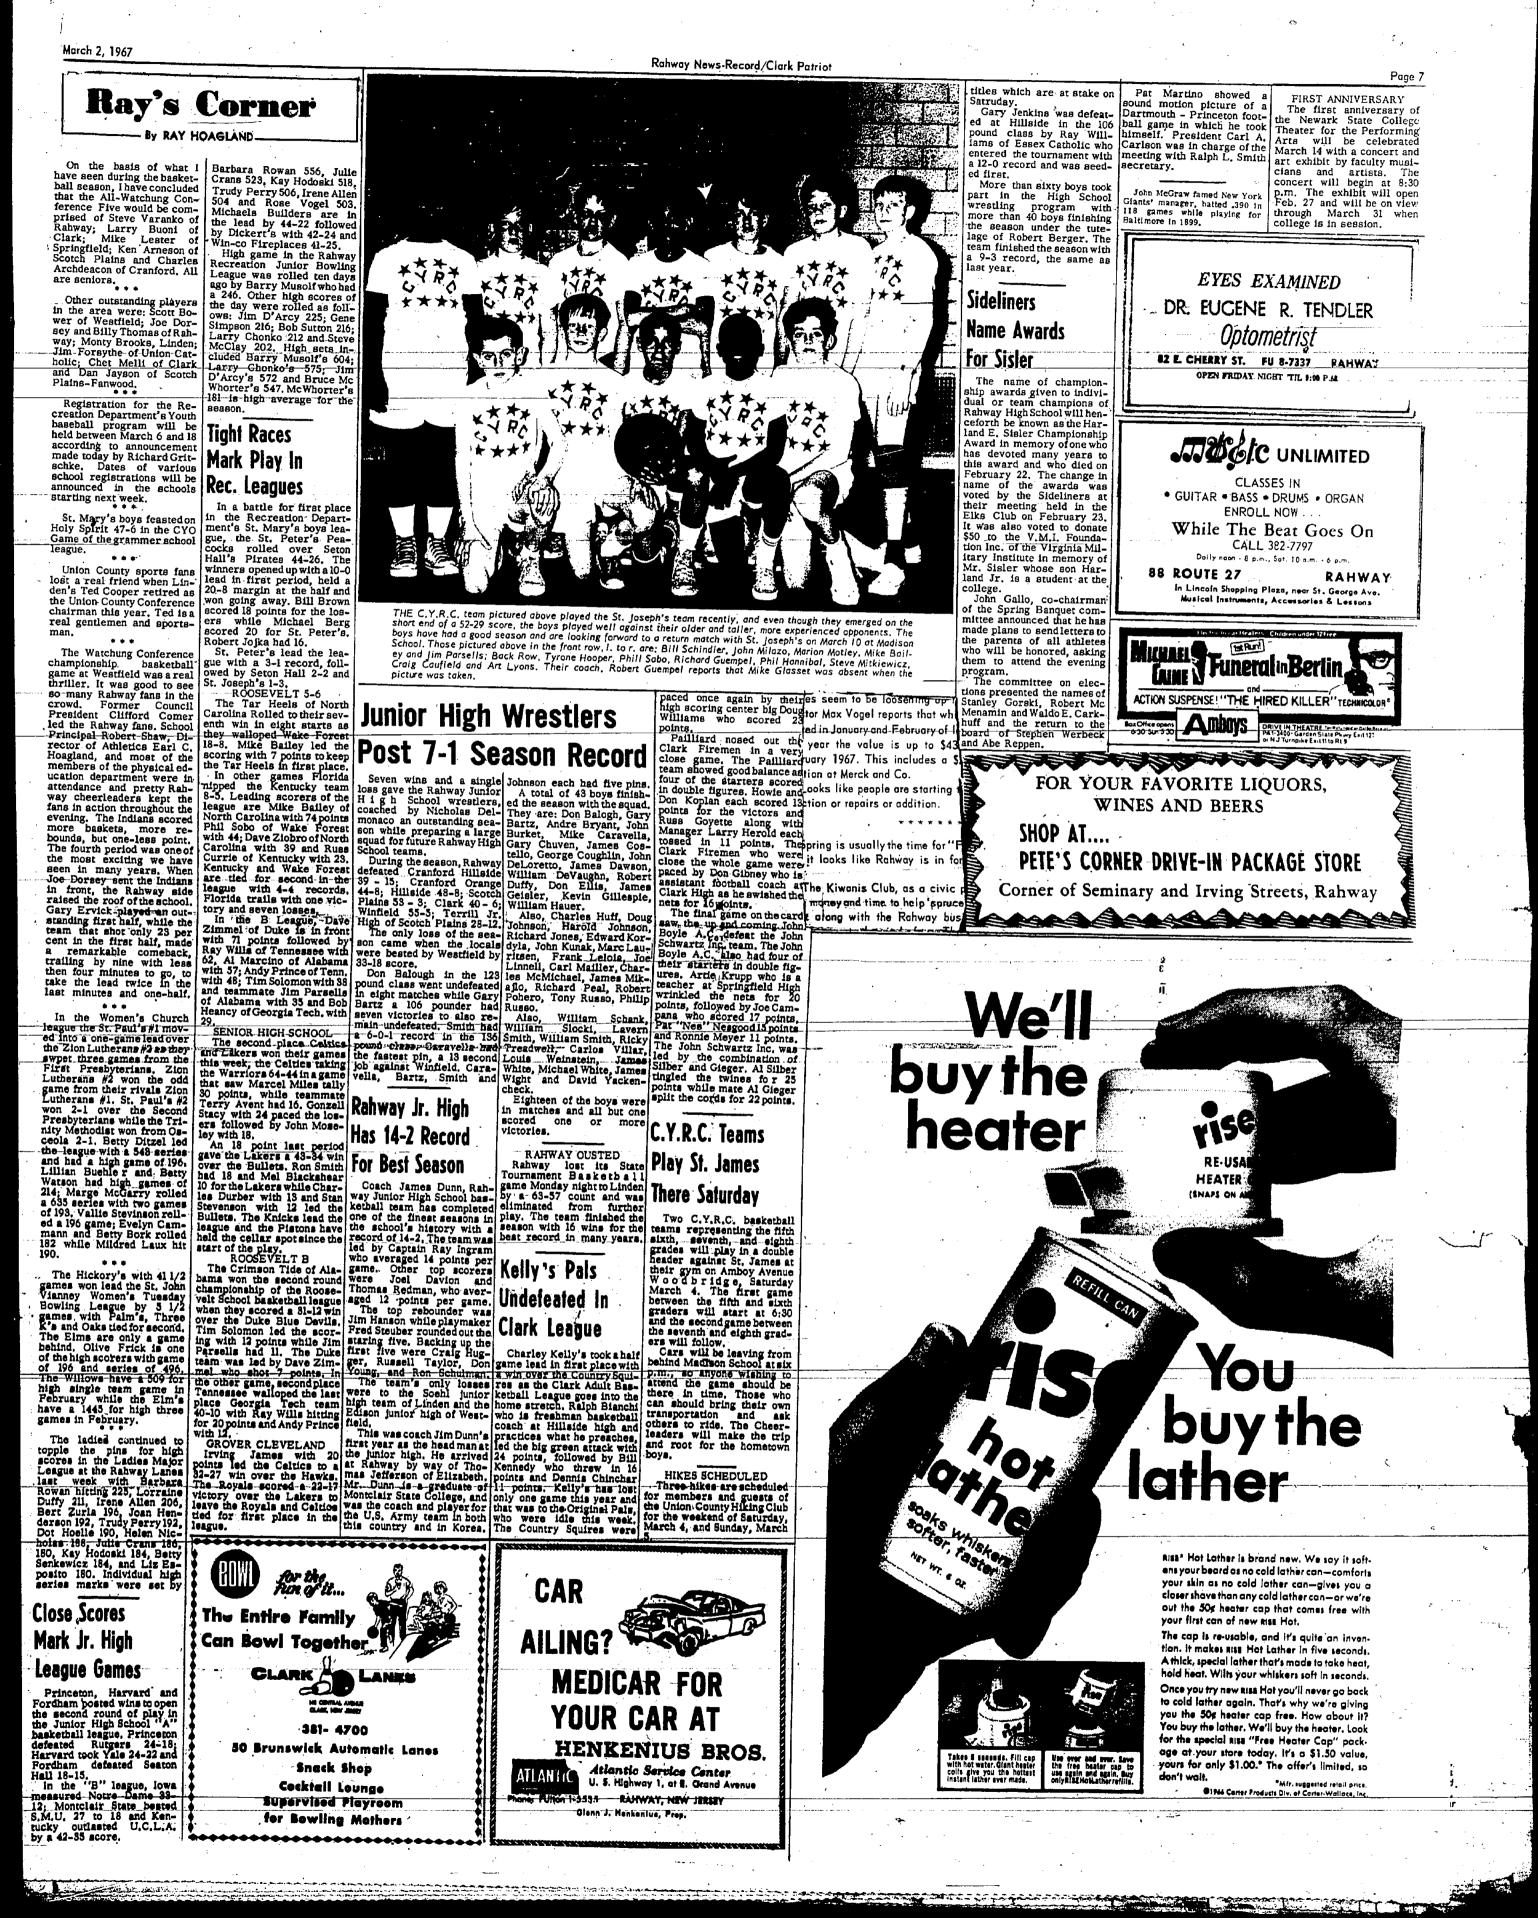

f Rah-way; Monty Brooks, Linden; Jim Forsythe of Union Cat-holic; Chet Melli of Clark nand Dan Jayson of Scotch Plains-Fanwood. Berictration for the days are solied ten days ago by Barry Musoil's the day were rolled as foll-ows: Jim D'Arcy 225; Gene Simpson 216; Bob Sutton 216; Larry Chonko 212 and Steve McClay 202. High sets in-cluded Barry Musoil's 604; Larry Chonko's 575; Jim D'Arcy's 572 and Bruce Mc Whorter's 547. McWhorter's -181 is high average for t

In a battle for first place

Game of the grammer school league. \*\*\*
gue, the St. Peter's Pea-cocks rolled over Seton Hall's Pirates 44-26. The

The Entire Family Can Bowl Together

HE CONTLAL ANDLE CLARE, HOW JOSEF

-381- 4700

**50 Brunswick Automatic Lanes** 

Snack Shop

Cocktail Lounge

Supervised Playroom

for Bowling Mathers





Subscription Rate by Mail Including Postage 52 weeks \$4.00 -Outside Union and Middlesex Counties \$6.00

Member New Jersey Press Association This newspaper is responsible for typographical errors only to the extent of the space the errors occupy. Claims must be made within one week of

LETTERS TO THE EDITOR will be accepted by this paper as space allows. All letters must be signed with name and address. Names and addresses vill be verified before publication. No unsigned letter will be published. Names and addresses wi be withheld by the paper upon request.

-Editorial-

### The Superintendents' "Bathroom

### The people of Rahway have voted down the school budget twice in a row. When the people of a town want to vote against a school budget -- they're going to do so. They usually pic