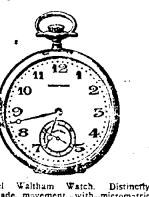

dial with raised gold

7-lewel Waltham Watch, Distinctly regulator, compensating balance and best construction throughout. Solid 14-kt, gold

An accurate timekeeper-fully guaran kt. solid gold. An extraor- \$125.00