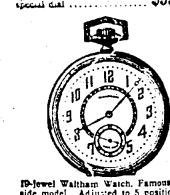

15-lewel Waltham Warch. A guaranteed timey ede of standard quality. His conjugation before and breguet hair tering. Fitted in 20-year quality, gridified, special model case, with 10-10-10 miles and 10-10-10 miles.