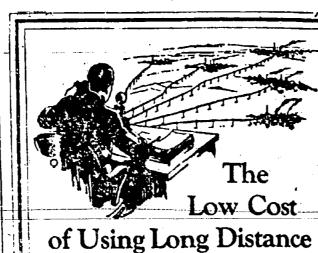

Y. M. C. A. For Big "Y" Conference State Older Boys Conference

vigorating "Y" Work

While the workers are encouraged with the results of the past yet there is a desire to "Strengthen the Links" which is the theme of the Conferences in our city. Willard Elverson, of Collingswood, has had the honor of making a picture which is to be used at the conference to illustrate the theme or slogan. It depicts a blacksmith standing at the anvil with hammer in hand working on a chair. Watching him is an older boy with his hand resting upon the shoulder of a younger boy observing the operations of the smith which suggests that the links in their lives be made as strong as those in the chain.

Rev. Joseph F. Folsom, pastor of the Clinton Avenue Presbyterian chair of Newark, has written a poem on this theme which will also be used as an inspirational message to the delegates. Mr. Elverson and Mr. Folsom both expect to be at the conference.

The Links on the Anvil

The Links on the Anvil

The force must flame, the anvil ring.

To make the cable strong.

The smith his brawny arm must swing with whistle and with song.

For ships must go, and sailors boid, Upon the stormy main.

And every link in safety hold The anchor and the chain.

ture is that he doesn't. Damaged Wall Paper. makes a good tiving by visiting the homes of the wealthy and offering to It is planted to erect windmitts method is to place a piece of abite Countries giver at the way praper over the damaged port on and