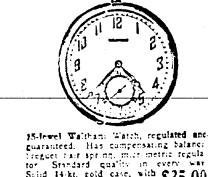

7-fewel Waltham Watch—Fully guaran-teed Has out compensating balance with timing screws, brequer hair spring and concave winding wheels. Fitted in 20-year quality, gold-filled, engraved case, with special imported \$22.50