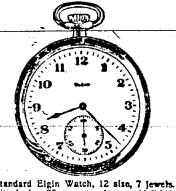

Standard Elgin Watch, 12 size, 7 jewels. Fitted in 20-year quality, gold filled, hinged back case. Fully, \$17.50

A Small Deposit Will Reserve Any Article Until Christmas

Asbury Park.

Supreme Court Justice Sameel Kallsch, of Newark, who will succeed the late Justice James J. Bergen, of Somerville, as the presiding justice in this judiciary circuit, comprising Union and Middlesex counties, will be hearifed at St. Mary's Wednesday. Perc ther 12.