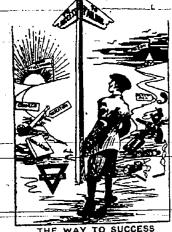

Y. M. C. A. For Big "Y" Conference State Older Boys Conference

vigorating "Y" Work

While the workers are encouraged with the results of the past yet there is a desire to "Strengthen the Links" which is the theme of the Conferences in our city. Willard Elverson, of Collingswood, has had the honor of making a picture which is to be used at the conference to illustrate the theme or slogan. It depicts a blacksmith standing at the anvil with hammer in hand working on a chair. Watching him is an older boy with his hand resting upon the shoulder of a younger boy observing the operations of the smith which suggests that the links in their lives be made as strong as those in the chain.

Rev. Joseph F. Folsom, pastor of the Clinton Avenue Presbyterian chair of Newark, has written a poem on this theme which will also be used as an inspirational message to the delegates. Mr. Elverson and Mr. Folsom both expect to be at the conference.

The Links on the Anvil

The Links on the Anvil

The force must flame, the anvil ring.

To make the cable strong.

The smith his brawny arm must swing with whistle and with song.

For ships must go, and sailors boid, Upon the stormy main.

And every link in safety hold The anchor and the chain.

ture is that he doesn't. Damaged Wall Paper. makes a good tiving by visiting the homes of the wealthy and offering to It is planted to erect windmitts method is to place a piece of abite Countries giver at the way praper over the damaged port on and