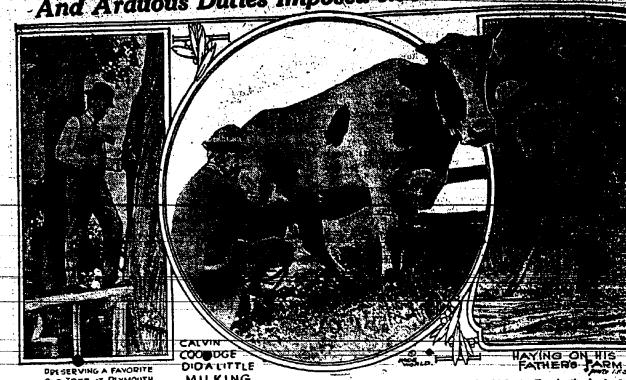

sary day of all voters. from thoughts of war to thoughts of politics at their expense. far.

The roadway parallel to El Mora

President Coolidge, Son of Farmer, Knows Frederick And Arduous Duties Imposed on Nation's Sol Fillers

Making Headway at

Plymouth. Vermont, twelve miles rare distinction. It is not every larm that the photographer finance in the farmer and demand justice for the tillers of the soil.

To them there is no significance in the fact that they have been little concerned with this great division of the citizenty during the off-campaign season. The vote's the things, and one may look from now until November for a vertiable deluge of oratory and pictorial evidence that all candidates are for "justice for the farmer." More often than not it is an artificial sponsorship calculated to mislead