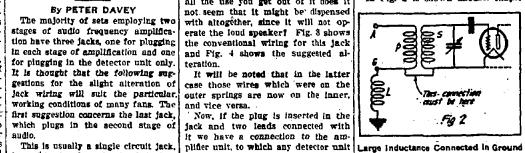

mined to wire it in a neater fashion

aused us to meet in this place. guished guests and other invited persons around those modest pinetables, where our workmen take their meals. First in our very legitimate desire Our wish is to bring to this place, for plugging in the detector unit only. teration. the walls of which keep the secret of it is thought that the following sug-I am sure that none of our guests

such a degree as to cause a Revoluhatched here, later transformed into but fading occurs just before the an-weapons of calumny and while to nouncer's voice comes in, and it is maim the program of Revolution, which as been presented as anarchical and unable to achieve a national reconstruction to satisfy the ideals of a civilized nation. The capitalists, in whose conscience these ideals had not germinated, thought that their fortunes were in danger if working men were allowed to eat their meals at a table, if they were allowed schools to free themselves from illiteracy, and navance, and the anything necessary. maim the program of Revolution, necessary to plug in the phones to which as been presented as anarchical find out who they are.

"We need the capital that comes from silver the phones are possible to the fact of the loud speaker being always in circuit makes no difference we need the capital that comes from first stage only, provided the second set treep as a refinement which saves this annoyance, and the only thing necessary to be determined by experiment, may be placed on the same tube with the second on the same tube with the second of a honeycomb cell or a variometer, or, in fact, coupled to anything now used as a single-circuit tuner.

The loud speaker is connected across the two center springs, so that, normally, it is always in circuit. Now when the phones are plugged in the content of the loud speaker is connected across the two center springs, and consequently the case. Instead, go noticeably deeper into oscillation. This reduces the volume of the C. W. chirp, but it also deadens QRN very effectively.

The fack referred to is the one for in the constant of the

By L. W. HATRY BXV faction will result. So, we leave the signal as strong as possible and leave

When building a three-coil honer-comb coil receiver, the wiring of the or bakelite 2% by 1% inches, mounted

L may be any large inductance that more turns. It should be preferably of heavy wire (No. 18 to 20) and an ordinary type of coil; bank or hone; comb wound coils will not work well Fig. 8 shows another connection of the