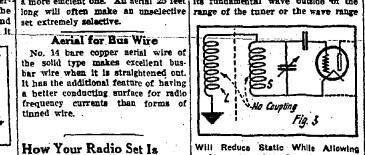

Better static Signal Ratio.

A single turn of wire used as the receiver sounds as a single-circuit tuner.

Cut Down Interference

When interference—Is angogring do not get wave traps, as it is seidom that the average fan can operate them successfully. It would be better to use a shorter aerial or improve the set to a more efficient one. An aerial 25 feet long will often make an unselective set them successfully. It would be better to use a shorter aerial or improve the set we need the capital that comes from first stage only, provided the second set extremely selective. foreigners, with hearts and a continuous foreigners, with hearts and a continuous foreigners.

Laundry Driver Returns

be improved to such an extent that will be possible to receive better music and speech.

The aerial heads the list. As porce lain is the best insulator available for experimenting on another which high ideals, in defense of which the besides it is liable to make one unpopular with the family.