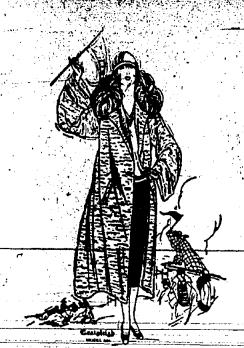

Craigleigh Fabrics,

Town - Country - Travel Wear THESE beautiful, smart, man-tailored coats are full lined and interlined throughout and lashioned in a new fabric which possesses all the best features of formerly accepted coatings and many new valuable

features as well.

COMMUNICATIONS

Craigleigh Fabrics Made of 100% virgin wool or worsted are of wonderfully soft texture. Lofty, light in appearance yet warm and comfortable, are storm and dust resisting, wrinkle-

Priced \$3500 to \$8950

and are the latest in coat luxury and durability

proof requiring no pressing retain hear, repel cold,

ESPECIALLY MADE TO MEET THE REQUIREMENTS

Anythin Contribe

Mark Rivered:

Mar

ments, says, "The life of a concreparement on a residential local str