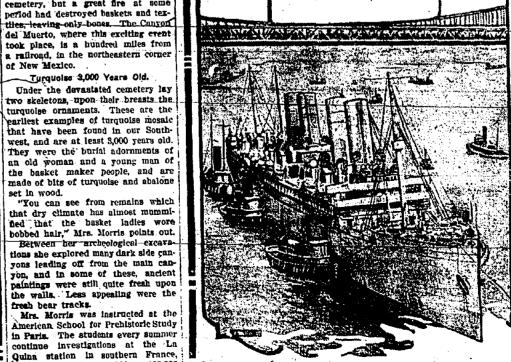

Under the devastated cemetery la two skeletons, upon their breasts the turquoise ornaments. These are the earliest examples of turquoise mosaic that have been found in our Souththat have been found in our Southwest, and are at least 3,000 years old.
They were the burial adornments of an old woman and a young man of the basket maker people, and are made of bits of turquoise and abatione set in wood.

"You can see from remains which that dry climate has almost mummified that the basket ladies wore bobbed hair," Mrs. Morris points out.

Between her archeological excavations she explored many dark side can

tions she explored many dark side canyons leading off from the main can-yon, and in some of these, ancient paintings were still quite fresh upon the walls. Less appealing were the Mrs. Morris was instructed at the American School for Prehistoric Study in Paris. The students every summer continue investigations at the La where fessils from 50,000 to 100,000

Under the devastated cemetery l two skeletons, upon their breasts the turquoise ornaments. These are the earliest examples of turquoise mosaic that have been found in our South-They were the burial adornments of an old woman and a young man of the basket maker people, and are made of bits of turquoise and abalone set in wood.

"You can see from remains which that dry climate has almost nummified that the basket ladies were bobbed hair," Mrs. Morris points out. tions she explored many dark side canyons leading off from the main canyon, and in some of these, ancient
paintings were still quite fresh upon
the walls. Less appealing were the
fresh bear tracks.