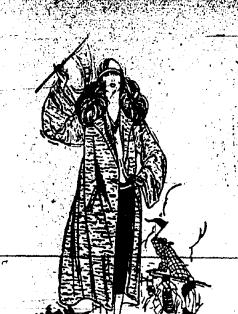

Craigleigh Fabrics,

Town - Country - Travel Wear THESE beautiful, smart, man-tailored coats are full lined and interlined throughout and lashioned in a new fabric which possesses all the best features of formerly accepted coatings and many new valuable

features as well.

COMMUNICATIONS

Craigleigh Fabrics Made of 100% virgin wool or worsted are of wonderfully soft texture. Lofty, light in appearance yet warm and comfortable, are storm and dust resisting, wrinkle-

Priced \$3500 to \$8950

and are the latest in coat luxury and durability

proof requiring no pressing retain hear, repel cold,

ESPECIALLY MADE TO MEET THE REQUIREMENTS

Anythin Contribe

Mark Rivered:

Mar

ments, says, "The life of a concreparement on a residential local str