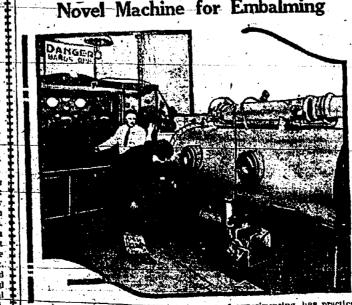

bears evidence that the leopard ulmed straight, Every animal had to be inspected by an offiit. F. Campbell of Chicago, after years of experimenting, has practically "Some of those caves in the Pyrepleted an electrical embalating machine. The principal part of the manness are two falles long. They open