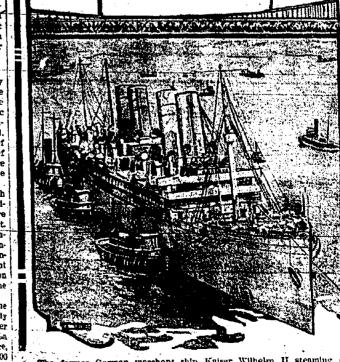

East river at New York under convoy of ten tugs. The ship, now known average of 14 vessels a day now the Agemennon, proceeded to Norfolk, Va., where she will be recondipasses through the canal and each

The former German merchant ship Kniser Wilhelm II steaming down fourth the total construction cost. An

Hamburg — The strangest cargo unloaded here in years was taken off the Norwegian freighter Randsfjord recently. It was a consignment of animals from Abyssinia for the Barlin cargo [aciaded dromedaries, jackala, panthers, leopards, 80 large tapes, 24 porcu-pines, giant turtles with a com-blued weight of 2,500 pounds, and 80 smaller animals of Drey of various descriptions.

The former German merchant ship Kaiser Wilhelm II steaming down fourth the total construction cost. An East river at New York under convoy of ten tugs. The ship, now known average of 14 vessels a day now proceeded to Norfolk, Va., where she will be recondil passes through the canal and each