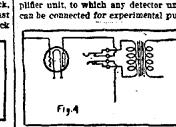

The fack referred to is the one for in the constant of the

When building a three-coil honer-comb coil receiver, the wiring of the or bakelite 2% by 1% inches, mounted

mined to wire it in a neater fashion

on Jack Wiring Suggestions for Wiring to Suit Working Conditions of Radio Fans.

not seem that it might be dispensed The majority of sets employing two in each stage of amplification and one and Fig. 4 shows the suggested aljack wiring will suit the particular.

working conditions of many fans. The first suggestion concerns the last tack It we have a connection to the am-

for Home-Built Outfit One of the notable advances in

Aerial for Bus Wire

No. 14 bare copper aerial wire of the solid type makes excellent busbar wire when it is straightened out. It has the additional feature of having a better conducting surface for radio frequency currents than formula to the conducting surface for radio frequency currents. frequency currents than forms of