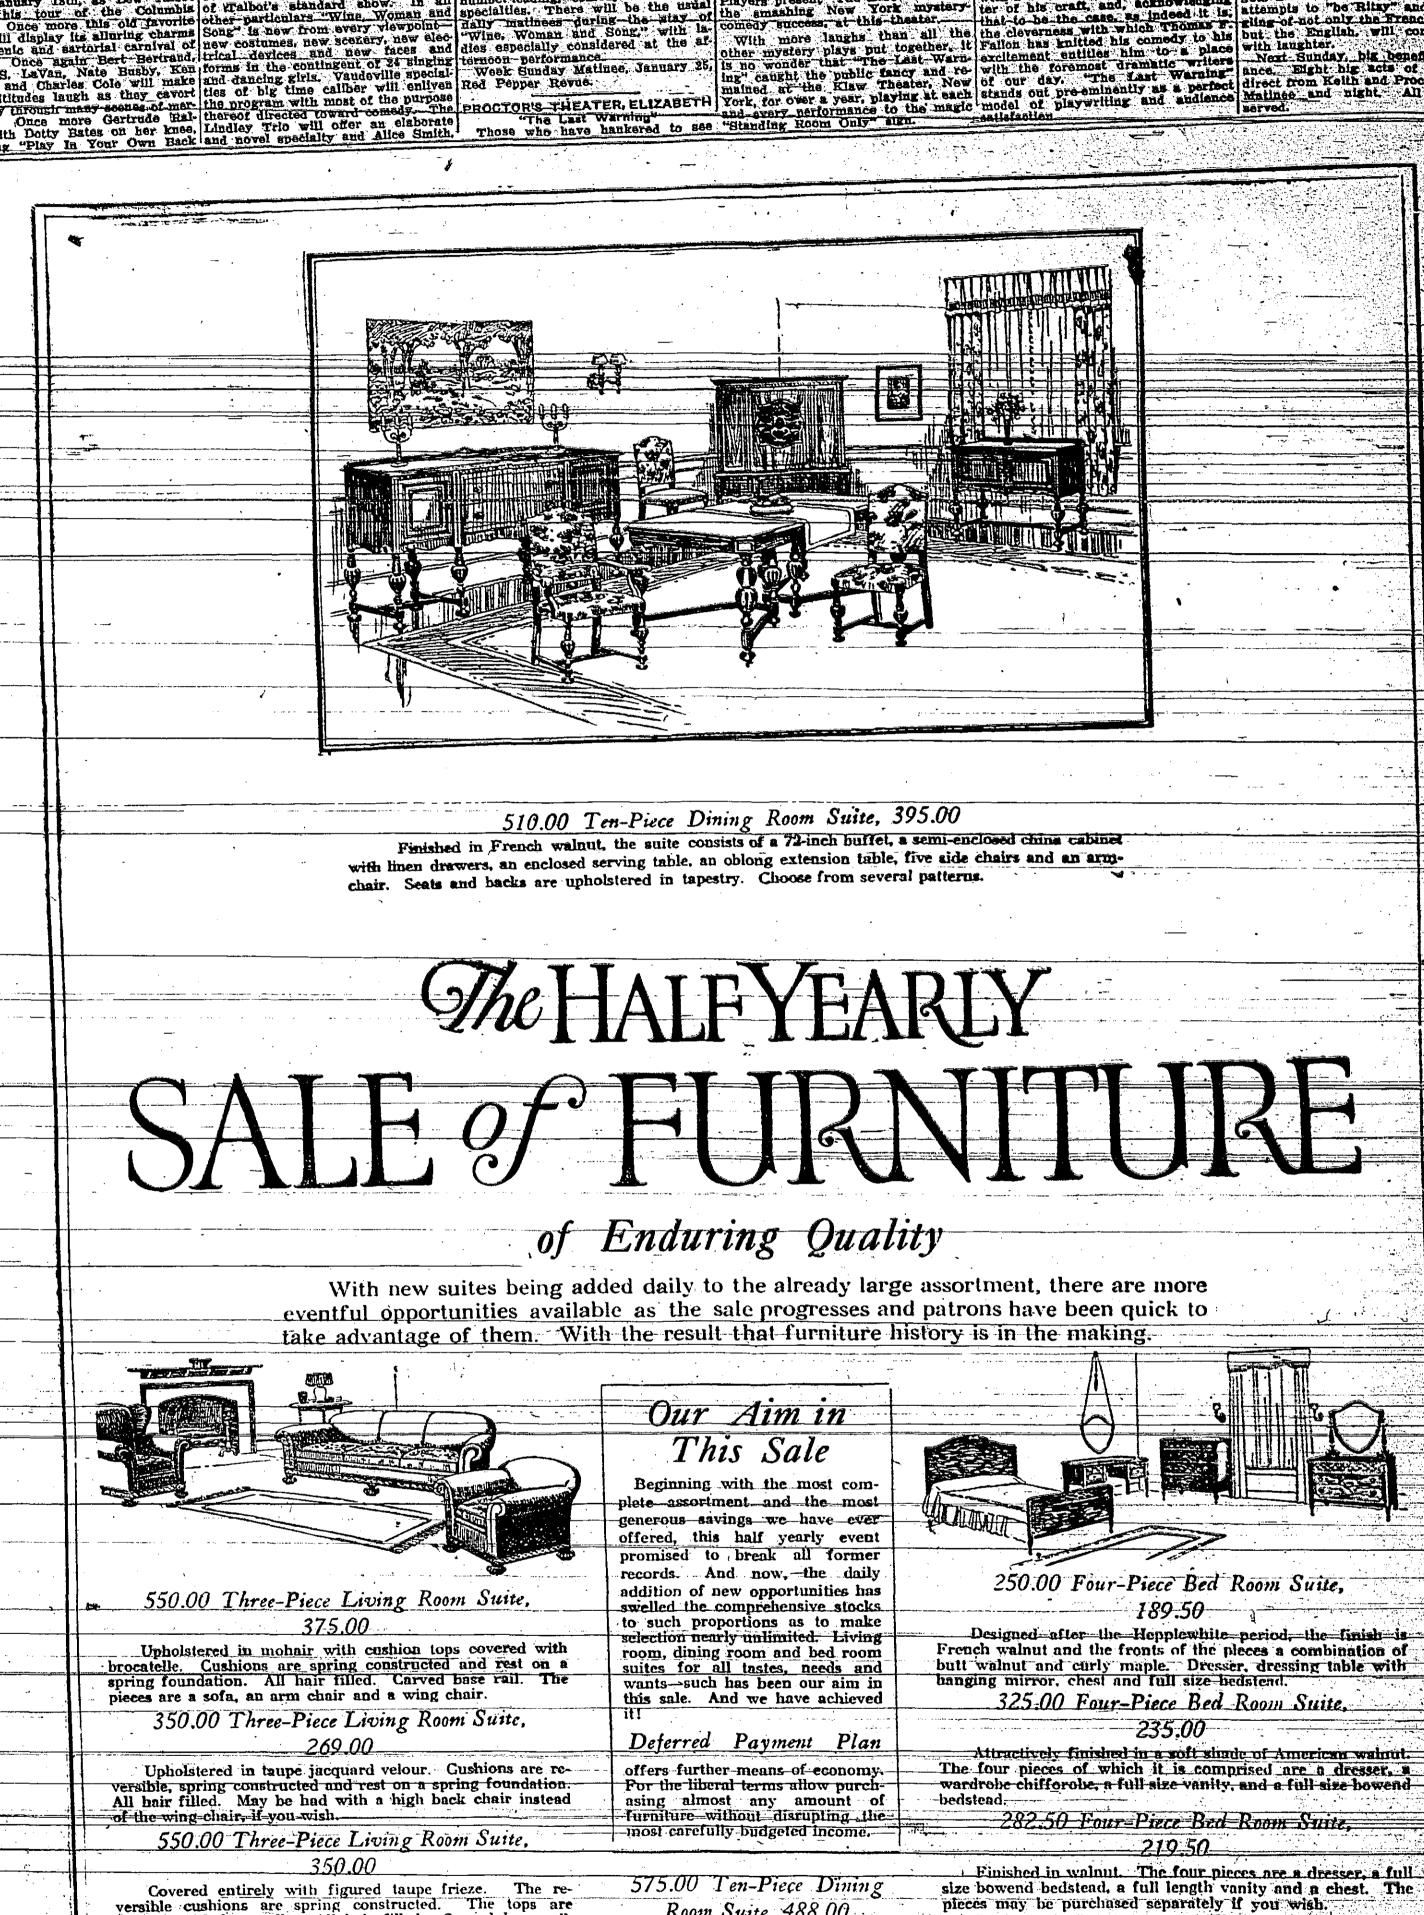

TOWN THE THE PROPERTY OF THE P

413

A product of one of the foremost

feature of the sale. It consists of a 66-inch buffet, an enclosed serving table, an enclosed china cabinet, an oblong extension table, five side chairs and an

covered with brocatelle. All hair filled. Carved base rail.

Ten-Piece Living Room Suite,

Finished in a soft shade of walnut. Each suite consists

of a 66-inch buffet, a semi-enclosed china cabinet, an enclosed

serving table, an oblong extension table, five side chairs and an armchair. Seats are covered with tapestry and are rein-

Really exceptional in every way.

dage. Melodrama will live when the malacious farce, the ribald comedy,