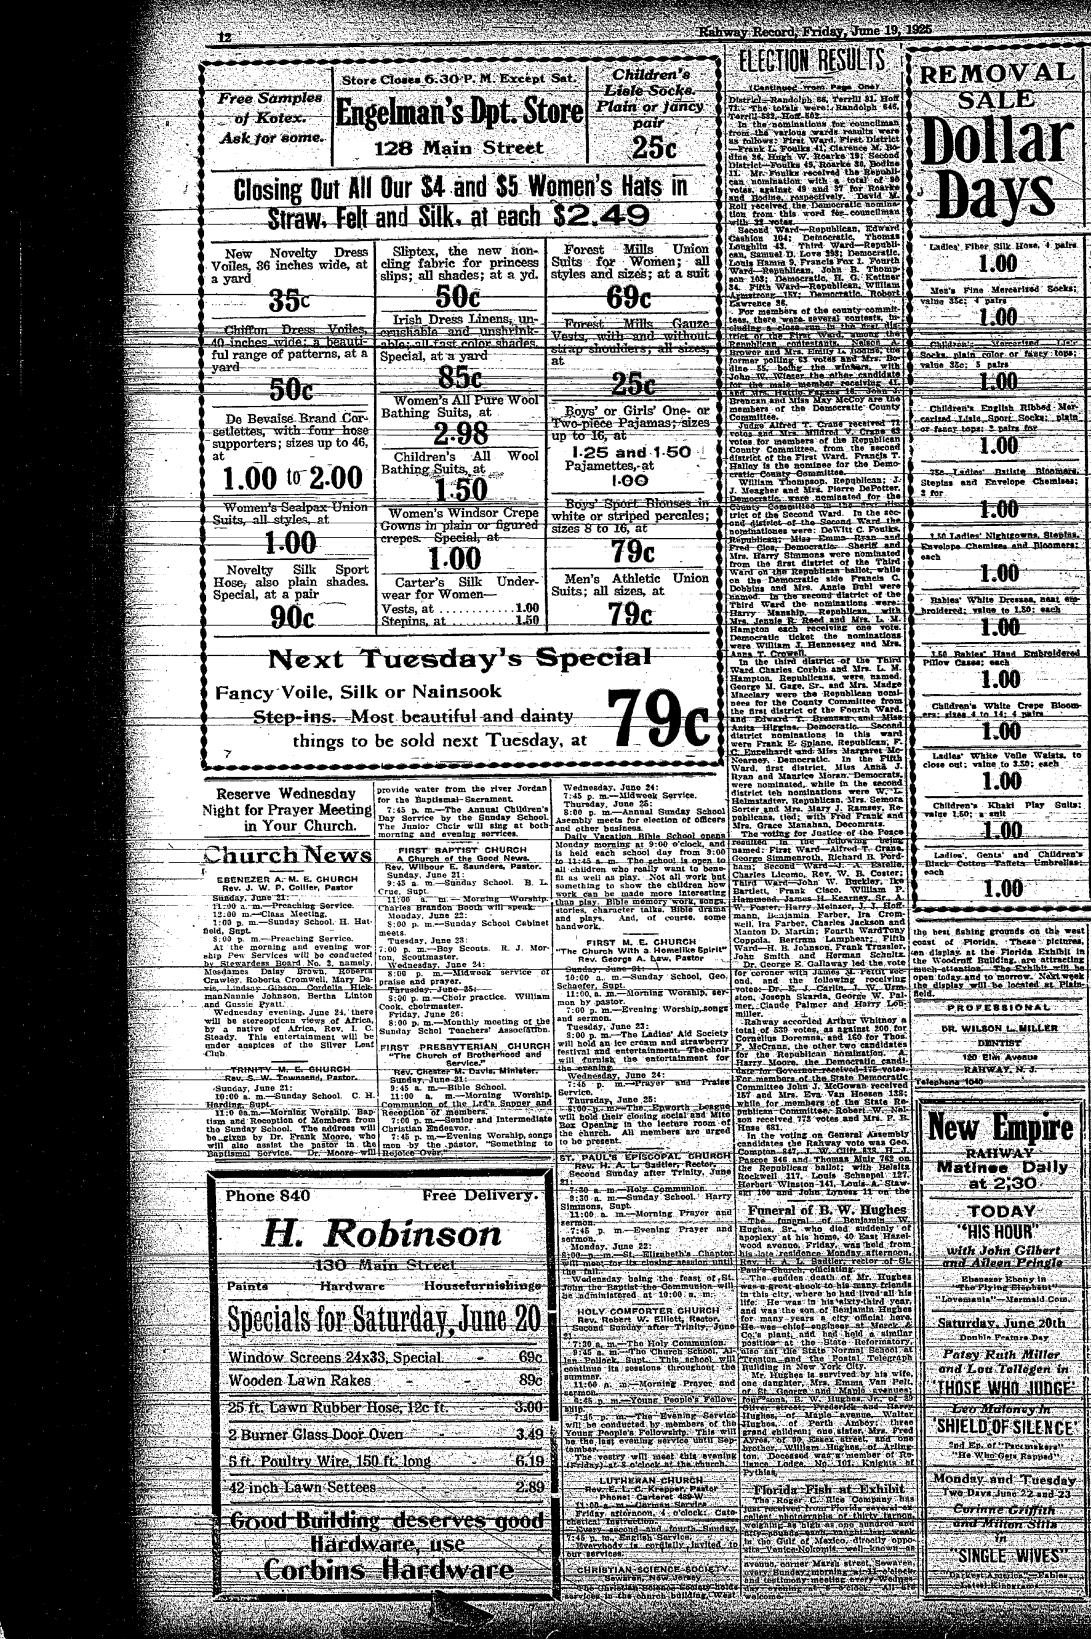

SALD

1.00

1.00

1.00

1.00

emises en

1.00

1.00

1.00

1.00

1.00

1.00

display will be located at

PROFESSIONAL

DENTIST 120 Elm Aveau RAHWAY, N. J.

DR. WILSON L. MILLER