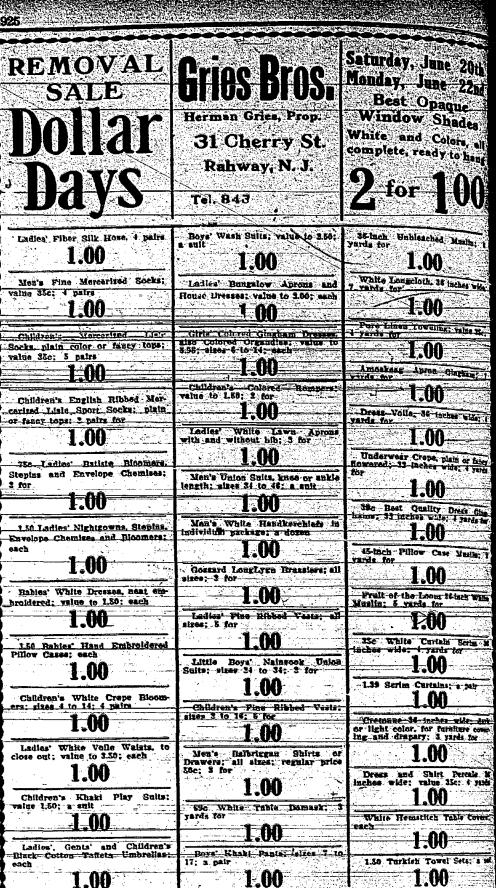

SALD

1.00

1.00

1.00

1.00

emises en

1.00

1.00

1.00

1.00

1.00

1.00

display will be located at

PROFESSIONAL

DENTIST 120 Elm Aveau RAHWAY, N. J.

DR. WILSON L. MILLER

RAHWAY Matinee Dally at 2;30

TODAY "HIS HOUR" with John Gilbert and Aileen Pringle

- Ebenezer Ebony in "The Plying Elephant" Lovemania"-Mermald Com

Saturday, June 20th Double Feature Day

Patsy Ruth Miller and Lou Tellegen in

THOSE WHO JUDGE

Leo Maloney in

SHIELD OF SILENCE

2nd Ep. of "Pacemakers" "He Who Gets Rapped"

Monday and Tuesday

Two Davs June 22 and 23-

Corinne Griffith

and Milton Slils

SINGLE WIVES

"Dargest Anterica"-Pables

alue S5c; 5 pairs

Time Now for A Levy Brothers' Guarante Permanent Wave Entire \$20 Boyish S15 The post wait until the last minute to get the fermanant Wate you know th