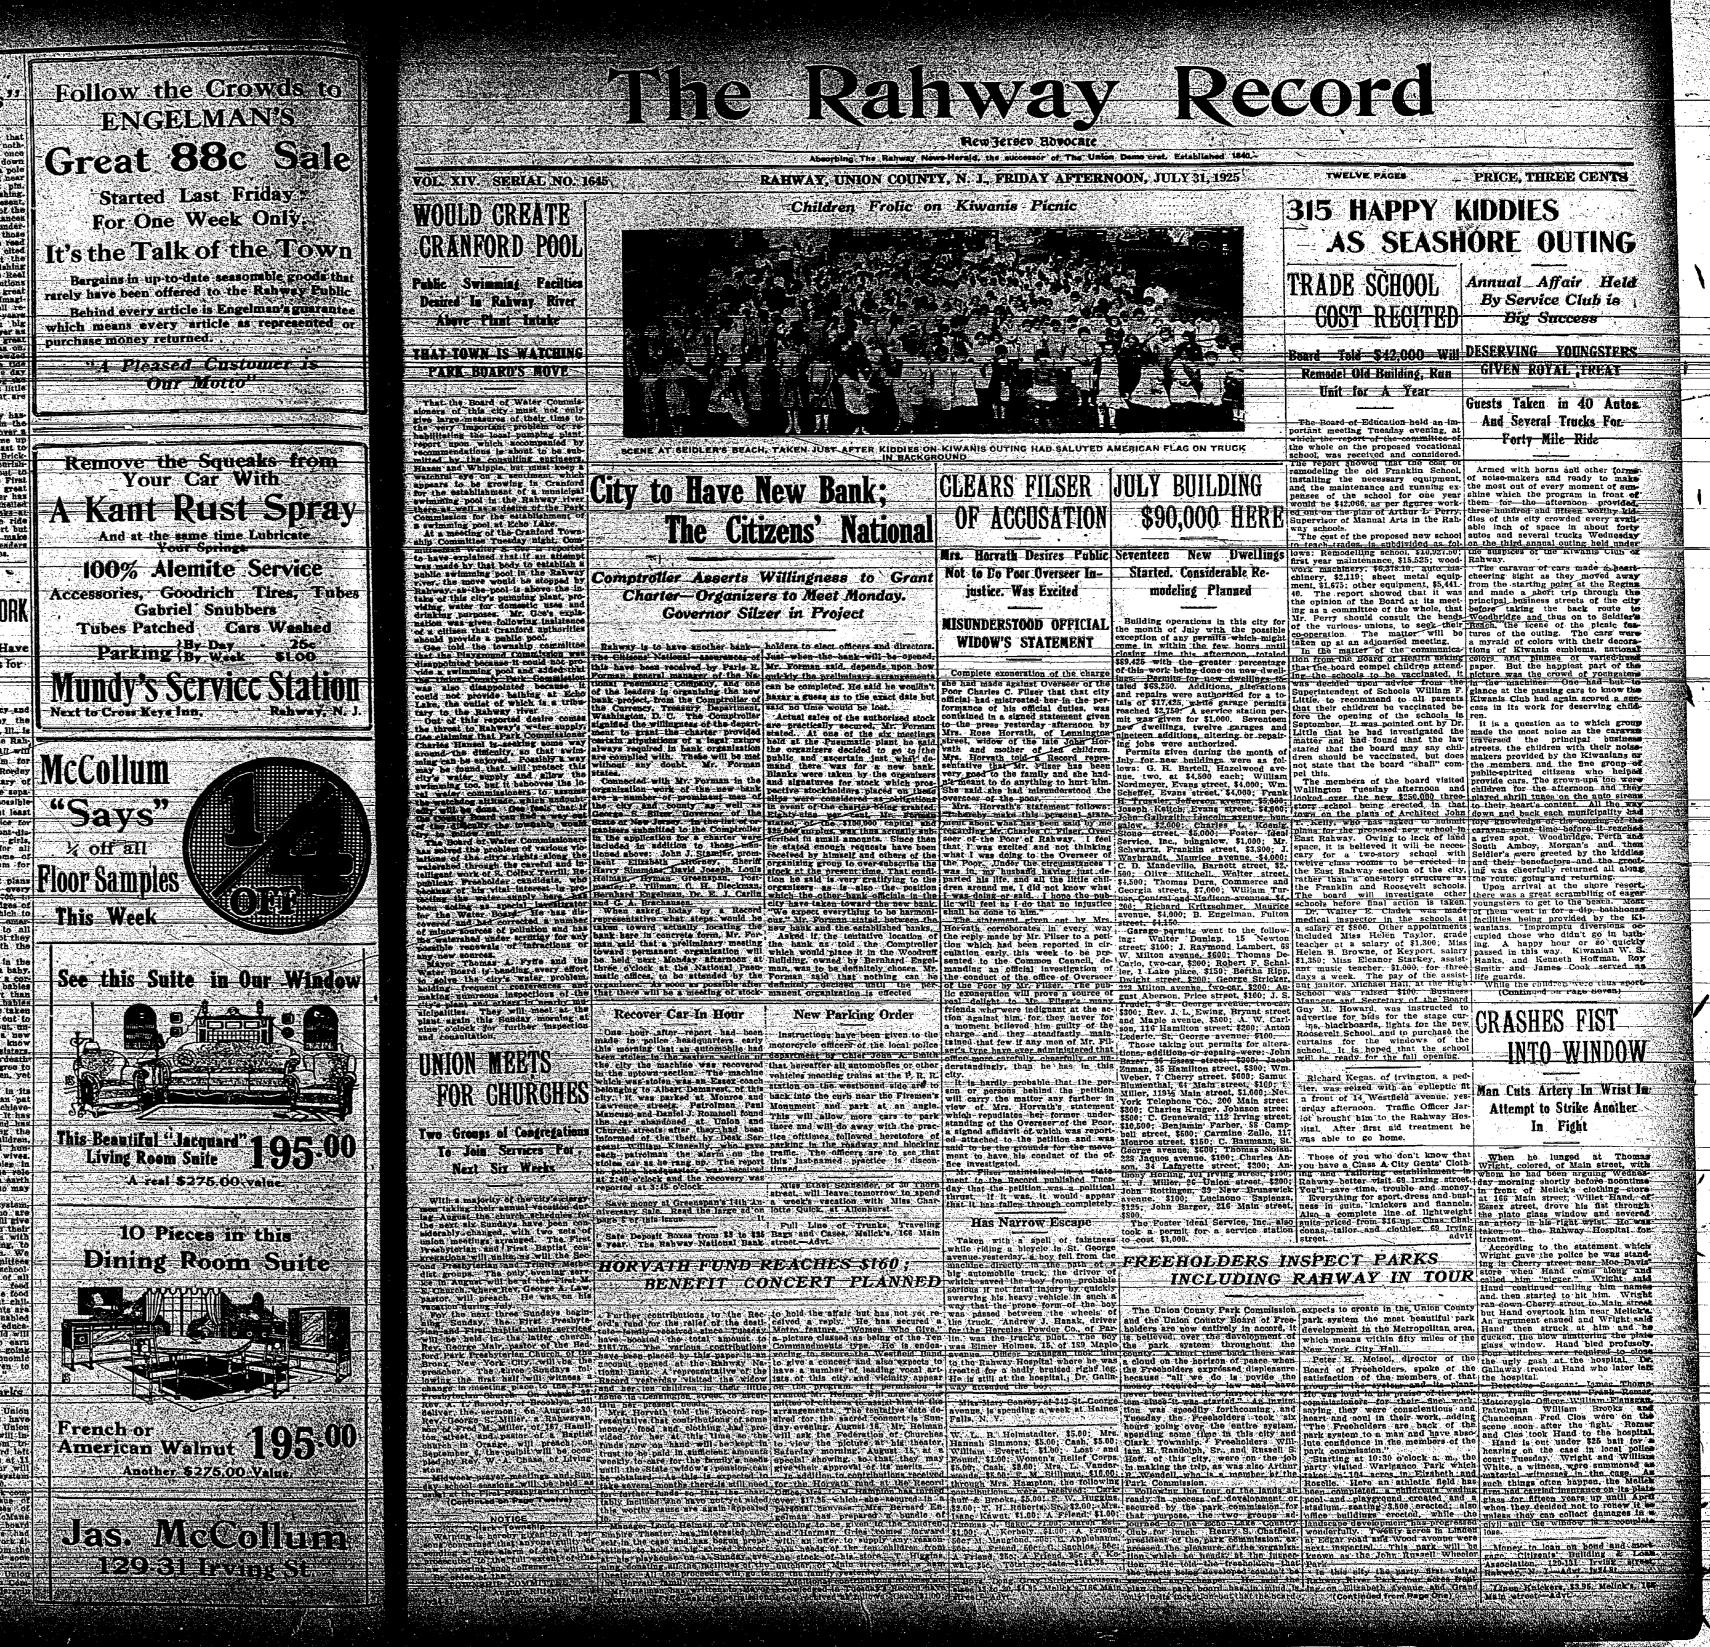

# \$90,000 HER

AS SEASHORE OUTING TRADE SCHOOL Annual\_Affair Held

Armed with horns and other forms

By Service Club is

Taken in 40

And Several Trucks F

Rahway Record Friday, July 31, 1925

<section-header><section-header><section-header><section-header><section-header><text><text><text><text><text><text><text><text><text><text><text><text><text><text><text><text><text><text><text><text><text><text><text><text>