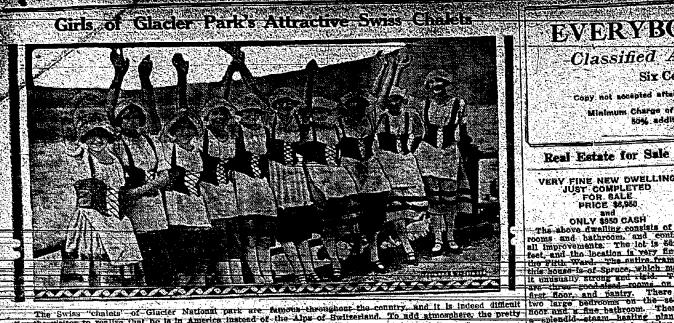

### EVERYBODY READS

-Classified Advertisements Six Cents a Line

ST COMPLETED

ONLY \$950 CASH

RENT-Five rooms, first floor. Real Estate for Sale ERY FINE NEW DWELLIN

ONLY 3550 CASH is above dwalling consists of five is and bathroom, and contains myrovements. The lot is stri00 and the location is very five in SHIL ward, The entire trame of

# or Vakagitar Park Nones rip. clous himse S. cr. I cross Built in tiled bath and shown. Alisical Cablings. Builth Froning-board Double Oak Floors Broubits Sciences Staam hest, Gan Witter Elso ricity Sever and an contains ristricted thoroughly American selghborhood. And terms that rill still your, pockshody whather you want to hay as ast. Come, out and set as VERSENT CONTRACTOR CON SHERIPP'S RALE-Dulon.