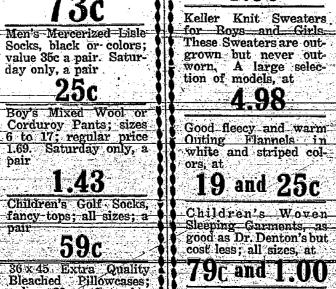

P. O. S. of A. Hear Report

FARMERS' EXHIBIT

Cotton and Felt Heavy Rolled Edge

<del>\$9.90</del> Pillows 22x28 trt Ticking \$1.50 ench

Boy's Mixed Wool or Corduroy Pants; sizes 6 to 17; regular price 1.69. Saturday only, a pair Children's Golf Socks,

only 25c

Closed All Day Monday on Account of Holiday Babies' Teddy Bear Crib Blankets; value Crib 1.00. Saturday only, each. 70 13C

fancy-tops; all sizes;

Towels with fancy color 36 x 45. Extra Quality border; regular 50c. Bleached Pillowcases; Saturday only, each value 39c. Saturday value 39c. Saturday

37c Gotham Gold Stripe Ladies' Silk Hose, n Trenton Mald Spring Needle Pare Silk Hose for Ladies, a

worn, A large selec-tion of models, at

4.98 ors, at

19 and 25c Closing out a lot of . White Tailored Broad-Children's Woven cloth or Vole Blouses; Sleeping Garments, as sizes 36 to 44 at

1.50 79c and 1.00 Jack Tar Middles and

For Tuesday Only

<u>Next Tuesday's Special</u> and plain color 1.85 nor Ladies, a Dress Fransi 2 Pairs 540 x Box 100 21 yurds long with Valance 956

ens in the newest dress shades, at yard Good\_fleecy\_and\_warm Outing Flannels in white and striped col-

Boys' Wool Cloth Pants, full lined serviceable

patterns; sizes 8 to 16,

1.59

good as Dr. Denton's but cost less; all sizes, at

 Fall
 Headwear
 for
 Skirts in cotton or wool

 Boys
 and
 Girls, very
 fabrics at reduced