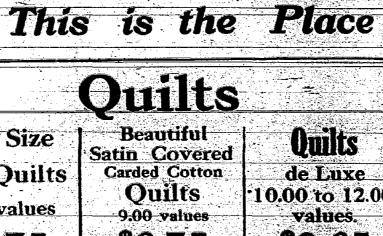

P. O. S. of A. Hear Report

FARMERS' EXHIBIT

Cotton and Felt Heavy Rolled Edge

<del>\$9.90</del> Pillows 22x28 trt Ticking \$1.50 ench

Boy's Mixed Wool or Corduroy Pants; sizes 6 to 17; regular price 1.69. Saturday only, a pair Children's Golf Socks,