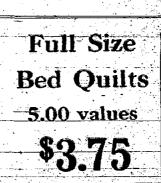

P. O. S. of A. Hear Report

FARMERS' EXHIBIT

Cotton and Felt Heavy Rolled Edge

<del>\$9.90</del> Pillows 22x28 trt Ticking \$1.50 ench

Boy's Mixed Wool or Corduroy Pants; sizes 6 to 17; regular price 1.69. Saturday only, a pair Children's Golf Socks,

only 25c

Closed All Day Monday on Account of Holiday Babies' Teddy Bear Crib Blankets; value Crib 1.00. Saturday only, each. 70 13C

fancy-tops; all sizes;

Towels with fancy color 36 x 45. Extra Quality border; regular 50c. Bleached Pillowcases; Saturday only, each value 39c. Saturday value 39c. Saturday