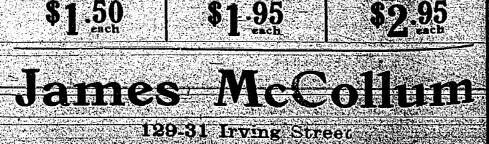

P. O. S. of A. Hear Report

FARMERS' EXHIBIT

Cotton and Felt Heavy Rolled Edge

<del>\$9.90</del> Pillows 22x28 trt Ticking \$1.50 ench

Boy's Mixed Wool or Corduroy Pants; sizes 6 to 17; regular price 1.69. Saturday only, a pair Children's Golf Socks,