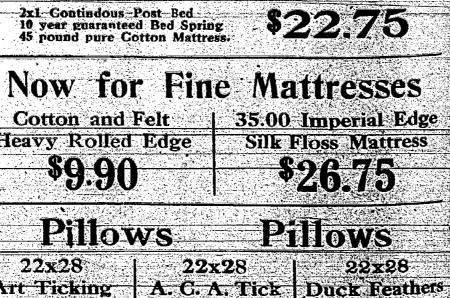

P. O. S. of A. Hear Report

FARMERS' EXHIBIT

Cotton and Felt Heavy Rolled Edge

<del>\$9.90</del> Pillows 22x28 trt Ticking \$1.50 ench

Boy's Mixed Wool or Corduroy Pants; sizes 6 to 17; regular price 1.69. Saturday only, a pair Children's Golf Socks,