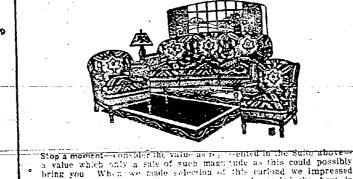

Extremely Good Value

Representing more than the usual reduction We were indeed fortunate to secure such a splended suite at this extremely low figure. A glance will convince you that not only does it possess character but genuine substantiability as well. There is no miniaging the fact of its worth at \$75 more than we are asking. Four pieces

> Walnut Davenport Table cost markets and they were unpacked only this morning. Note the massiveness of the piece, which depicts the newer nd. October furniture sale

Kitchen Furniture

this to clear everything out his sal, it must be sub-tected to the same reduction a all the rest. 22.50 meled Kitchen Furniture: Kitchen Cabinets, \$85.00; Kitchen Chairs, \$2.50; Porcelain Top Tables, \$10.50.