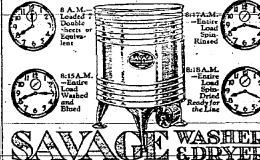

### Opin-Rinse, Opin-Dry

self. You simply load the wash, or any part yourSavage(capacity of the machine, at a 7 large sheets or 10% touch of the same lbs.dryclothes)touch switch you "Spinlbs.dryclothes)touch
a switch and in 10 to
15 minutes everything is washed immaculately clean
and white.

Then, without even no labor! Made and Guaranteed by SAVAGE ARMS CORPORATION

Tested and approved by Good Housekeeping and all leading authorities Follow this laborless, 20th Century Savage Washday Schedule