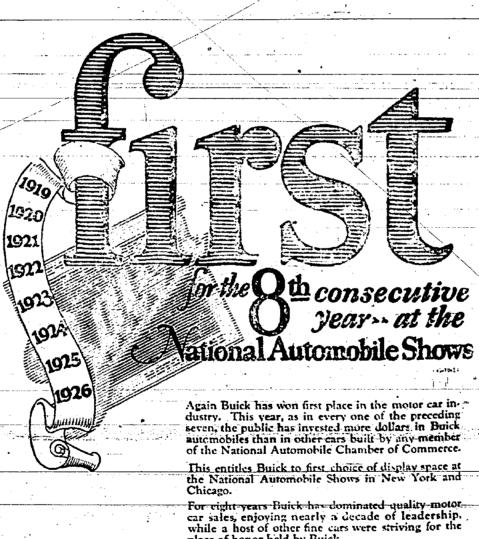

year- at the ntional Automobile Shows Again Buick has won first place in the motor car industry. This year, as in every one of the preceding seven, the public has invested more dollars in Buick.

automobiles than in other cars built by any member of the National Automobile Chamber of Commerce This entitles Buick to first choice of display space at the National Automobile Shows in New York and

car sales, enjoying nearly a decade of leadership. while a host of other fine cars were striving for the place of honor held by Buick.

A better idea of the magnitude of this Buick achieve ment may be obtained when you consider that to duplicate it, a motor car would need to capture first place now, then hold it continuously until 1934. To have won the lion's share of public preference, year after year, for so long, conclusively shows superior merit in the Buick product.

Buick has built a better motor car, and public recognition has followed—has singled it out as the one car among all—which contains in the greatest measure the essentials of dependable, economical and luxure.

BUICK MOTOR CO., FLINT, MICHIGAN

UNION COUNTY BUICK COMPANY

WHEN BETTER AUTOMOBILES ARE BUILT, BUICK WILL BUILD, THEM