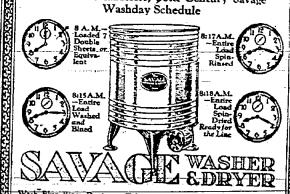

#### Is Monday Your Day of "Daze"?

A wonderful new way of washing has minutes later—or less—take them out, beaubeen perfected to endtifully washed, blued, the Monday madness and misery of launderrinsed and dried. Your Savage rinses ing the old "wringervithout the slightest Now, instead of injury to yourself or

not remove a piece of over-steaming tubs, feeding the clothes to thewashorthewasher a wringer" a piece at between operations a time, your Savage From basket to line hands in water. "Spin-Rinse, Spin-And it never breaks Dry"does all the work buttons; leaves no or you, while you rest

You simply place your soiled lothes in the WORLD Savage; touch a switch, and 18

SAVAGE ARMS CORPORATION Tested and approved by Good Housekeeping Follow this laborless, 20th Century Savage

d never put your