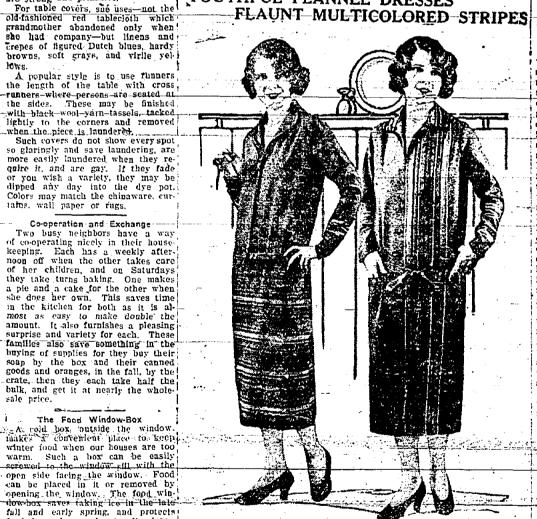

modern quick heat.

The Food Window-Box

ates, wall paper or rugs,

ors may match the chinaware, cur

YOUTHFUL FLANNEL DRESSES

JOLET, indigo, blue, green, yellow, to order." That is, these borders are orange and red-not only are formed for each frock as desired by It's easier and quicker to bake your these the colors of the rainbow but sewing multi-colored strips of silk to the mode has made so bold as to gether. Especially is the black or appropriate these gay hues for its many frock enlivened with a borderin own especial use. Not one at a time on its sleeves and across the skirt does fashion help itself to the bright formed of inch-wide strips of crepe tones, but in pretty confusion are they using, perhaps, blue, scarlet, purple, applied in striped borderings on the gray and yellow, thus acquiring a tive Sometimes on the frocks made of would wish. A girls' club started a savings fund these attructive multi-colored woolens, the stripes travel up and down, other of the day is evidenced in the popular with nennies deposited for every times around and around. It is plain ity of the bright red and wine shades Escalloped Fruit to be seen from this picture that, be for frock and wrap as well, also for apples, spripkled with cinna and sugar, then a layer of band sugar that sugar suga dress designing.

Benzoylsulphonicimid, says a cheming cuffs, belt, tie and collar. are being used together is really quite an apprique account ful word never been drawn to the atunique. Solid colored crepe de chine trocks carry decorative borders "made

bois de rose, also salmon and peach names, then a pint of well sugared cramberries. Cover the dish and bake slowly for an hour. Remove the cover, top with meringue and brown slightly. If you happen to have a glass baking dish, this is a is in mahogany two-tone flannel. The beautiful devoction to serve in it at the table.

The solid portion of the dress shown to the block of rose is of appealing charm, especially if enhanced with tea-colored material selected for the other dress is the table.

The solid portion of the dress shown to the block of rose is of appealing charm, especially if enhanced with tea-colored lance confis and collar.

Gilded leather trimmings are favored. a rose, blue and green three-tone
worsted finunel with skirt portion of a
striped bordering, the same also form
in line cuffs, belt tie and collar.

Gilded leather trimmings are favored for the simple finunel frock, or the leather may be in gay colors, such as for instance a red leather belt, collars