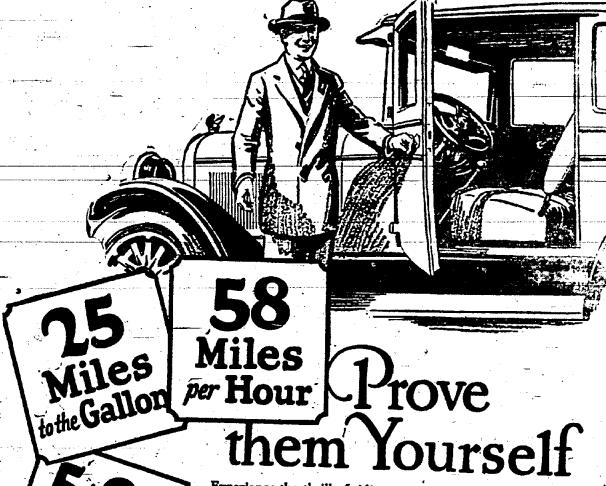

Interest 4% on Savings Payable June 1st and December 1st Citizens National Bank

Irving and Lewis Streets.

driving a Chrysler Four-1 8 Seconds

CHRYSLER. FOUR-Touring Car, Myr; Chil Confe, Spgr; Conch, Jung; Salam, Jung.

Ruites by Plaker on all Chrysler <u>enclosed</u> models. A Models equipped with full balloon sires.

-58 miles per hour for eager mile after mile with purring smoothness--5 to 25 miles in 8 seconds with swift-footed sureness-

-25 miles per gallon even with the super-power necessary for such speed and pick-up!

A single ride will prove to you why Chrysler Four justly merits the tremendous popularity it has built up in a few short months Today's market holds nothing of any type near the Chrysler Four in price which even closely approaches this supreme combination of performance abilities.