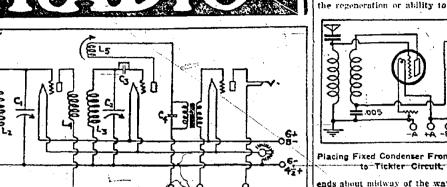

Soup Cali Style, 1b Palm Olive Extra Fancy Extra Fancy Soup or Fricassee Rump, Legs or Solid Veal Grape Fruit Soap Chickens Lemons 4 cakes 29c **Boston Rolled** Fresh Roasted Hershey's Yankee Cauliflower Pot Roast Pot Roast Peanuts Cocoa

Tomatoes per head 25c and up 25c 19c Reg. 12c Loose or Link Extra Fancy Boston Corned Beef String Beans Cut Sundale Celery Hearts Sausage Tongues, each Plee-Zing Brand Lettuce Catsup Pure Pork. lb bunch 2 cans 25c 2 bottles 12c 33c 18c 250 5-6 lb average weight. Reg. 18c 25c Specials Canadian Yellow N. Y. State Fresh Chopped Star Naptha Sweet Apple Blbs Pig's Feet Turnips Beef Washing Powder 7 pounds 4 packages

2 lbs Pork Kidneys Cider, gal. 2 lbs H. M. Pat Cheese 3 lbs Sauerkraut

2 lbs Neck Bones

3 pounds

Red or Yellow

Onions 6 pounds

\$7,119.12



By R. C. HITCHCOCK, in New York designed mainly for charity on all sta -tions using-headphones.-If loud-speak- Diges er volume is wanted for all station Three-tube sets are very popular to-

day a three-tube set may be said to the transformer should have a lower expensive outfits, as, for instance, neu-first audio stage—a four to one is a good ratio for the second audio ampli-fier. By the addition of this audio of the reasons for the popularity of cost, and another is that most threeshould be possible at all times. The ube sets will operate a loud speaker separate working of all-tubes tends to To do this the ordinary three-tube-set-10 do this the ordinary torestude set make it gasler to operate than 2 to every terminal in the set.

To experiment with all fr No provision was made on the b