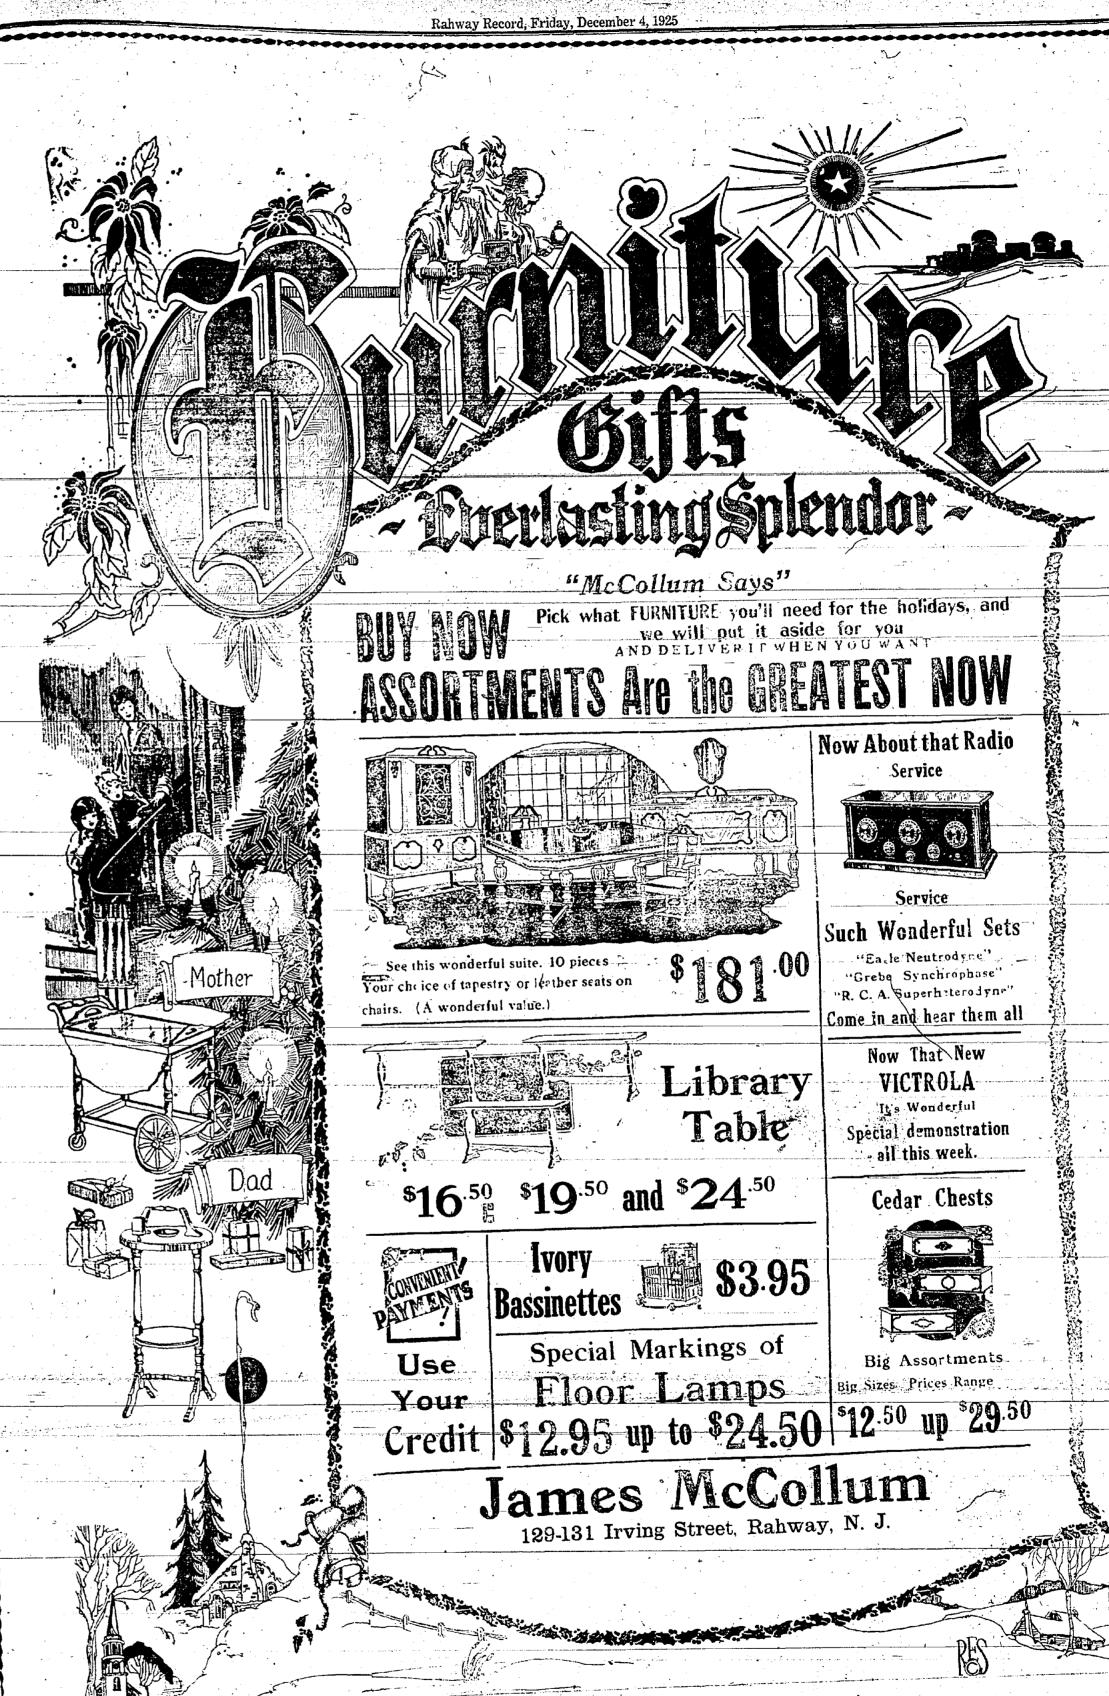

Our Eighth Annual

3-PIECE LIVING-ROOM SUITE

10-PIECE DINING-ROOM SUITE

5-PIECE BEDROOM SUITE

The "De Luxe" Complete

Handsome 2-piece velour covered living-room suite, floor or table lamp and davenport table.

BEDROOM Four-piece bedroom suite in American walnut finish and com-plete set of bedding.

DINING-ROOM

Buffet, china closet, table, five chairs and one arm chair to match. American walnut hish. Complete dinner set for six persons.

KITCHEN Refrigorator, porcelain top table, chair, gas range and linoleum floor

A period model finished in American walnut, with overlay panels of French Mar-quetrie. Large dresser, full size bow-end bed, roomy chiffonier, vanity dresser in-

Home Outfit

beauty is rivalled only by its luxurious comfort. Entire suite covered with

Rahway Record, Friday, December 4, 192

SECOND BIG WEEK OF

**FREE** With every diningroom suite sold during this sale a 26-Piece Triple-Plated Silverware Set