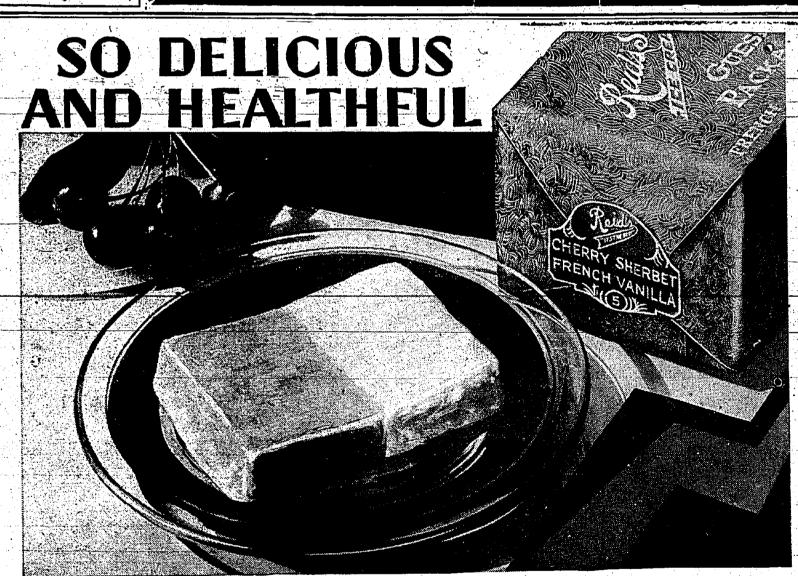

# Cherry Sherbet and French Vanilla Ice Cream

Package No. 5 you get a sherbet Vanilla Bean. freshlymade from rich and glow- Reid's Special Guest Packages sunny hillsides - plus a rich beautifully wrapped and sealed

In the new Reid's Special Guest vored with the pure Mexican

ing cherries ripened on Italy's -pint size-are daintily packed, French Vanilla Ice Cream fla- under our careful supervision.

The six flavor combinations are: No. 1-Maple Walnut-Hawaiian Pineapple. No. 2-Fresh Strawberry-Mocha Coffee. No. 3.Arriba Chocolate-Fresh Banana. No. 4-Lemon Custard-Jordan Burnt No. 5-Cherry Sherbet-French Vanilla

No. 6-Choco-Loafe.

THE BEST

CIRCULATION 2675

Published Tuesdays and Fridays Rahway Publishing Corporation

KENNETH Q. JENNINGS, Local Editor

RATIONAL ADVENTISING REPRESENTATIV NEW JERSEY NEWSPAPERS, Inc. Barrey C. Wood, Pyrildent New York—Chicago—Philadelphia—Rewa