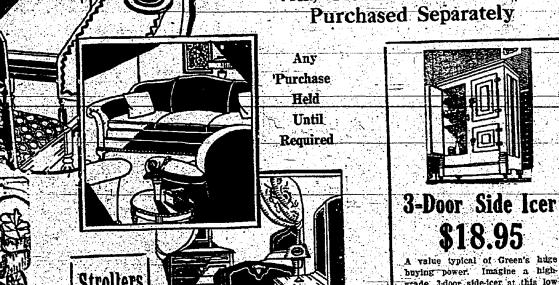

8-Piece Living-Room Outfit Consists of: Sofa, Arm Chair and Wing Chair—upholstered in Velou and with deep spring cushions; a mahogany finished End Table; Bridge Lamp with polychrome base; Georgetto Shade and a pair of Book-Ends. Eight specially selected pieces!

White Seal Side Icer. All Steel 75-lb. cap., was 55.98, now..... 00-lb. cap., was 58.98, now ..... 150 lb. cap., was 75.98, now ....