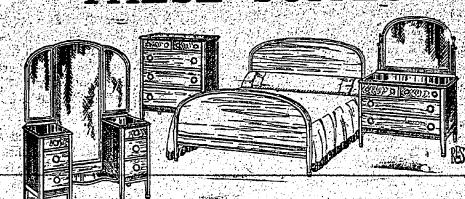

uniter thile us Victor

REDUCES
THESE SUITES

For a Dainty Bedroom

This design is a simple and very graceful one, splendidly executed. The roomy bed, chest of drawers, vanity and dresser make a wonderfully attractive group. You seldom find a suite as charming as these four pieces for your bedroom.

They are finished in a delightful antique walnut. Made to give many years of happiness

90.00

For an Enviable Dining Room This Suite Again our store leads in furniture values. Here is a complete

suite of ten magnificent pieces, wonderful in their splendor and priced very close to cost. The pieces will furnish a very friendly dining room, one that you will be proud to own. The suite is in walnut, either waxed or American walnut, either waxed or American walnut finish. Chair seats of tapestry. This 129.75 June sale price is .....