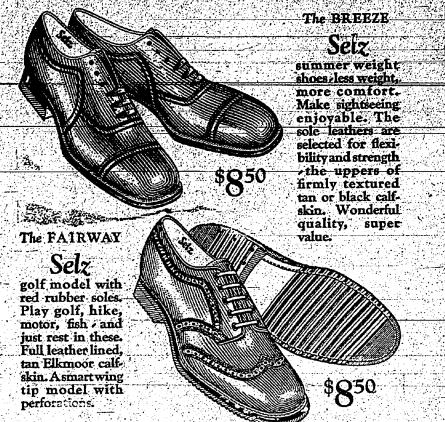

Baby Carriage Weekly Delivers I

3-Pc. Reed Suite

\$1 Weekly Delivers It

Weekly

OPEN SATURDAY EVENING UNTIL 10 O'CLOCK

Vacation COMPANIONS

Your shoes will make or break your vacation these will make it pleasant

Other Selz Models for Every Occasion, in a wide range of sizes and widths. Come in and Let Us Fit You.

Prices \$6 to \$8.50

Schwartz' Shoe Store

111 Irving Street

Large Legs

Lamb

MOMBER

Selling Quality Meats and Poultry 141 Main Street, Rahway, N. J.