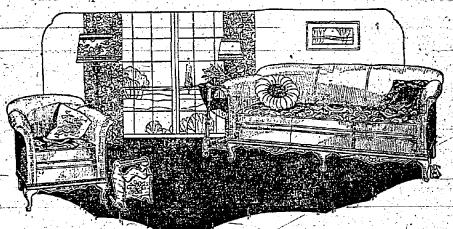

Beauty, luxurious comfort and durability are all included in this splendid living-room suite. Upholstered in a rich, silky mohair with reversible spring seat cushions in brocatel. Once you with reversible spring seat cusinous in sink into the cushions, you'll want to take these three pieces home with you. The sale