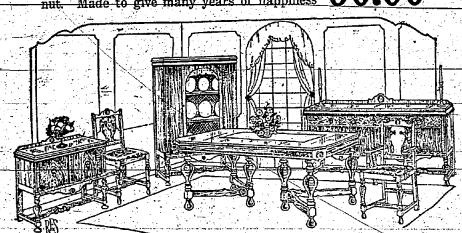

They are finished in a delightful antique walnut. Made to give many years of happiness

90.00

For an Enviable Dining Room This Suite Again our store leads in furniture values. Here is a complete

suite of ten magnificent pieces, wonderful in their splendor and priced very close to cost. The pieces will furnish a very friendly dining room, one that you will be proud to own. The suite is in walnut, either waxed or American walnut, either waxed or American walnut finish. Chair seats of tapestry. This 129.75 June sale price is .....