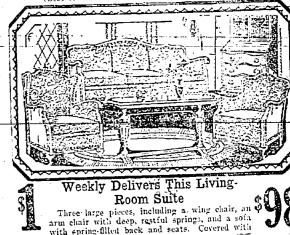

## Economy Prevails in the Sale of These

**Quality Suites** only to make room for the latest market merchandise. Every sale is absolutely guaranteed.

A rare bargain! Distinctive beauty and exceptional quality. Luxuriously upholstered in fine velour with reversible cushions in damask. Full coil spring construction.

Richly figured walnut veneers with solid gumwood legs and posts. Hand-rubbed and polished. 44x64inch extension table. Genuine mohair seat chairs.

Here Is a Convincing Value Only rarely is such a value possible: This suite eas butt walnut fronts with inlays attractively highlighted by hand. Price \$198.00