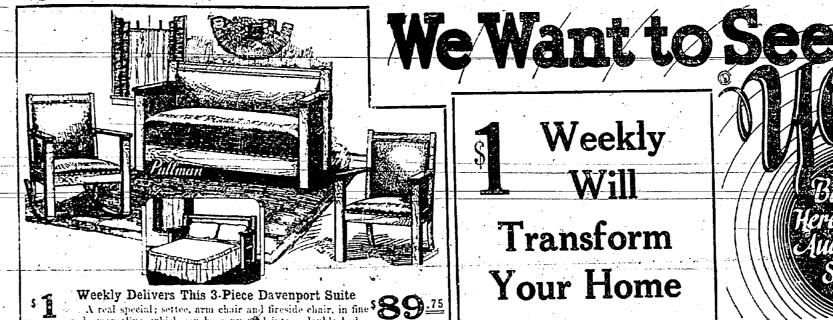

SATURDAY

Weekly Transform Your Home

On Friendly Credit

**MATTRESS** 

**WINDSOR** 

essor, a triple glass vanity, newest design chest,

Open a Friendly Credit Account

Could you want a more charming little group than this for your breakfast nook?
Done in bright colers, neatly striped—a
drop-leaf table and four Windsor type

4-Piece Bedroom Suite

0-Piece Dining Room Suite nd one Arm Chair covered in a good qualy either tapestry or leather.

Open Saturday Evening

Phone EM. 9300 for

RD. FRIDAY, AUGUST 26, 1927 RAHWAY RECORD, FRIDAY, AUGUST 26, 1927 OLD VIOLIN SHOP PLANTS ALSO HAVE DROP IN SARDINES Army Discipline for Oregon Camp Fire Girls Mrs. G. C. Holmes is confined at her of points variance of the middle fifty per cent of the districts.