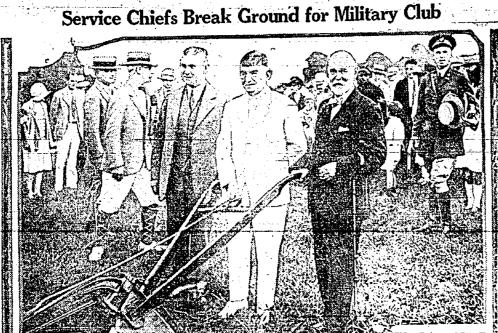

VOL. XVII. SERIAL NO. 1861

RAHWAY, UNION COUNTY, N. J., FRIDAY AFTERNOON, AUGUST 26, 1927

Ground Breaking Ceremony To

Be Held Tomorrow, Work

To Begin Monday

The program at Opening, Probably September

11; Building Ideal for School

The program of Opening of the transfer other than the lack of suitable quarters here to accommodate the raphil growth of the school would eventually take over the school would eventually the school would e