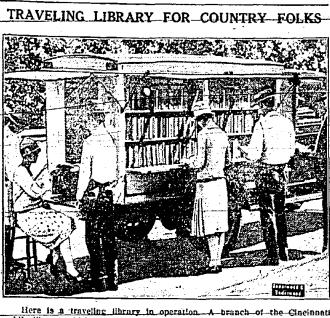

- nov25/26

Winding up their November travel-ing schedule Saturday night in a blaze OARDINALS VS. RAHWAY g schedule Saturday night in a one of the build of the Rahway Y. M. C. A. succeeded in doing what so many teams ON Y COURT SATURDAY They trimmed the Newark Y. M. H. A. the tune of 42 to 33. The only team

Daily S.A. M. to 9 P. M.

5

and this team will meet Rahway Sat- Season with Famous Red Birds rday on the local court. If you want cent come early. The locals- were-slow-in-starting-

est District League same, meetly, with Amboy, Rahway and Me- Rahway should be on hand. are in the local disglist and the vill play in the Manipton-hip [] to be held in Morristown