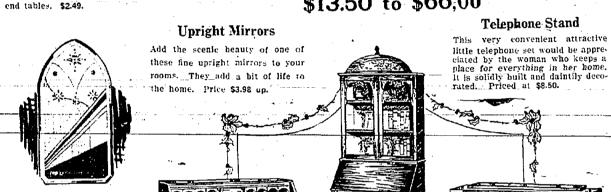

A Magnificent Showing of Treasure Chests Any period design you want in a beautiful treasure chest. Exquisite

\$13.50 to \$66,00

Difference

Add a few tables to the rooms

in your home and see what a

difference they make. We

have some delightful designs

A Small Deposit Holds Any Article

and stretcher skilfully carved. In brown mahog-

\$14.50

129-131 Irving Street Rahway, N. J.

This very fine chair of unusual comfort and eauty has a loose cushion. The rest is:

\$19.50

136 189 173 Scaff, f . 656 813 . Smith, g .. 178 162 162 F 188 156 183 841 688 791 133 189 127 Marti, f 164 136 131 Kovaes, f 189 148 156 Mathison, f . 193 - 145 - 133 i LaGonia, f . 173 - 161 - 167 : McCalen, e