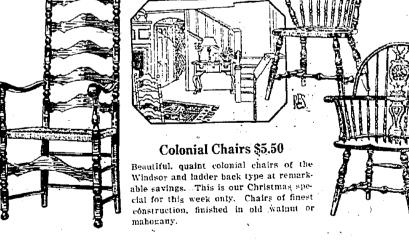

A Magnificent Showing of Treasure Chests Any period design you want in a beautiful treasure chest. Exquisite

\$13.50 to \$66,00

Difference

Add a few tables to the rooms

in your home and see what a

difference they make. We

have some delightful designs

A Small Deposit Holds Any Article

and stretcher skilfully carved. In brown mahog-

\$14.50

129-131 Irving Street Rahway, N. J.

This very fine chair of unusual comfort and eauty has a loose cushion. The rest is:

\$19.50

136 189 173 Scaff, f . 656 813 . Smith, g .. 178 162 162 F 188 156 183 841 688 791 133 189 127 Marti, f 164 136 131 Kovaes, f 189 148 156 Mathison, f . 193 - 145 - 133 i LaGonia, f . 173 - 161 - 167 : McCalen, e