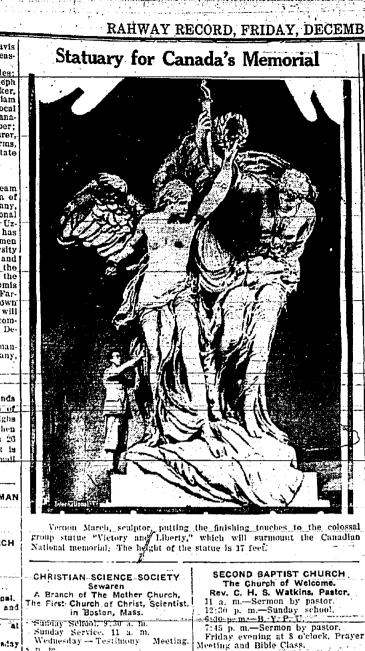

National memorial: The height of the statue is 17 feet. CHRISTIAN SCIENCE-SOCIETY eting and Bible Class Thursday - Reading Room, 3 WORK PROGRESSES

Clark Township BETHLEHEM CHAPEL, CLARK Class in Christian doctrine, Priday LOCUST GROVE CHAPEL, UNION