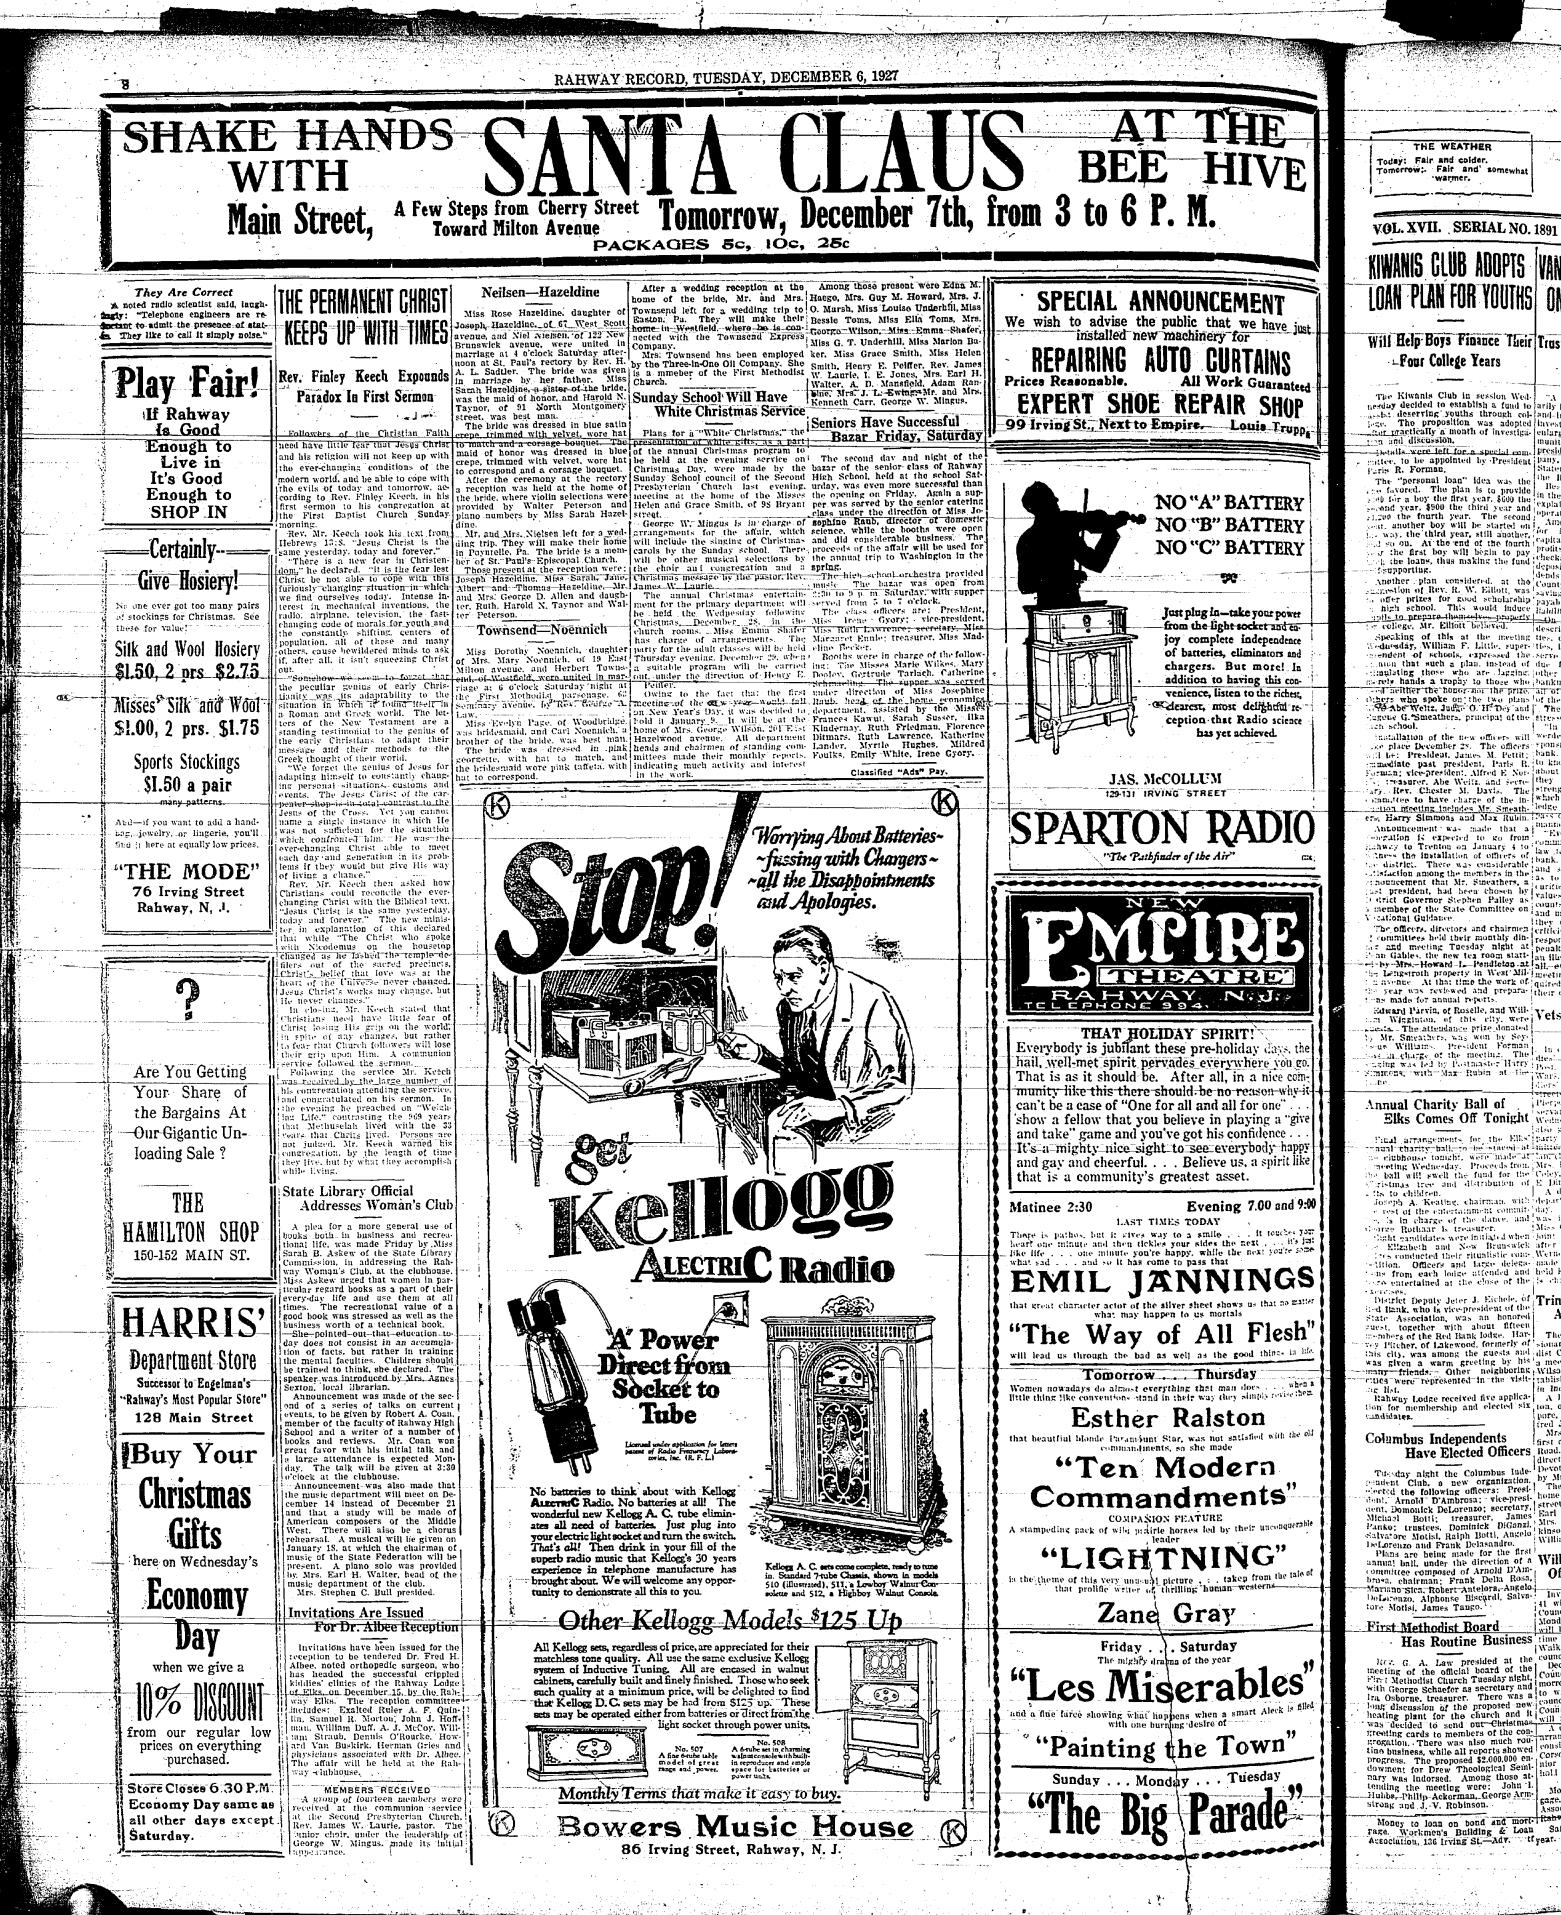

Fair and somewhi

he

RAHWAY, UNION COUNTY, N. J., FRIDAY AFTERNOON, DECEMBER 9, 1927

WILL BE SEEN IN HIGH SCHOOL PLAY

NEARING \$500 MARK 100th MEETING PROGRAM

tons made for annual reports. Retrand Pirvin, of Roselle, and Will-tom Winginton, of this city, were Wreaths on Monuments Some Williams, President Forman ast in cluster University, was led by Postmasser Hurry Post, No 681, Veterans of Foreign