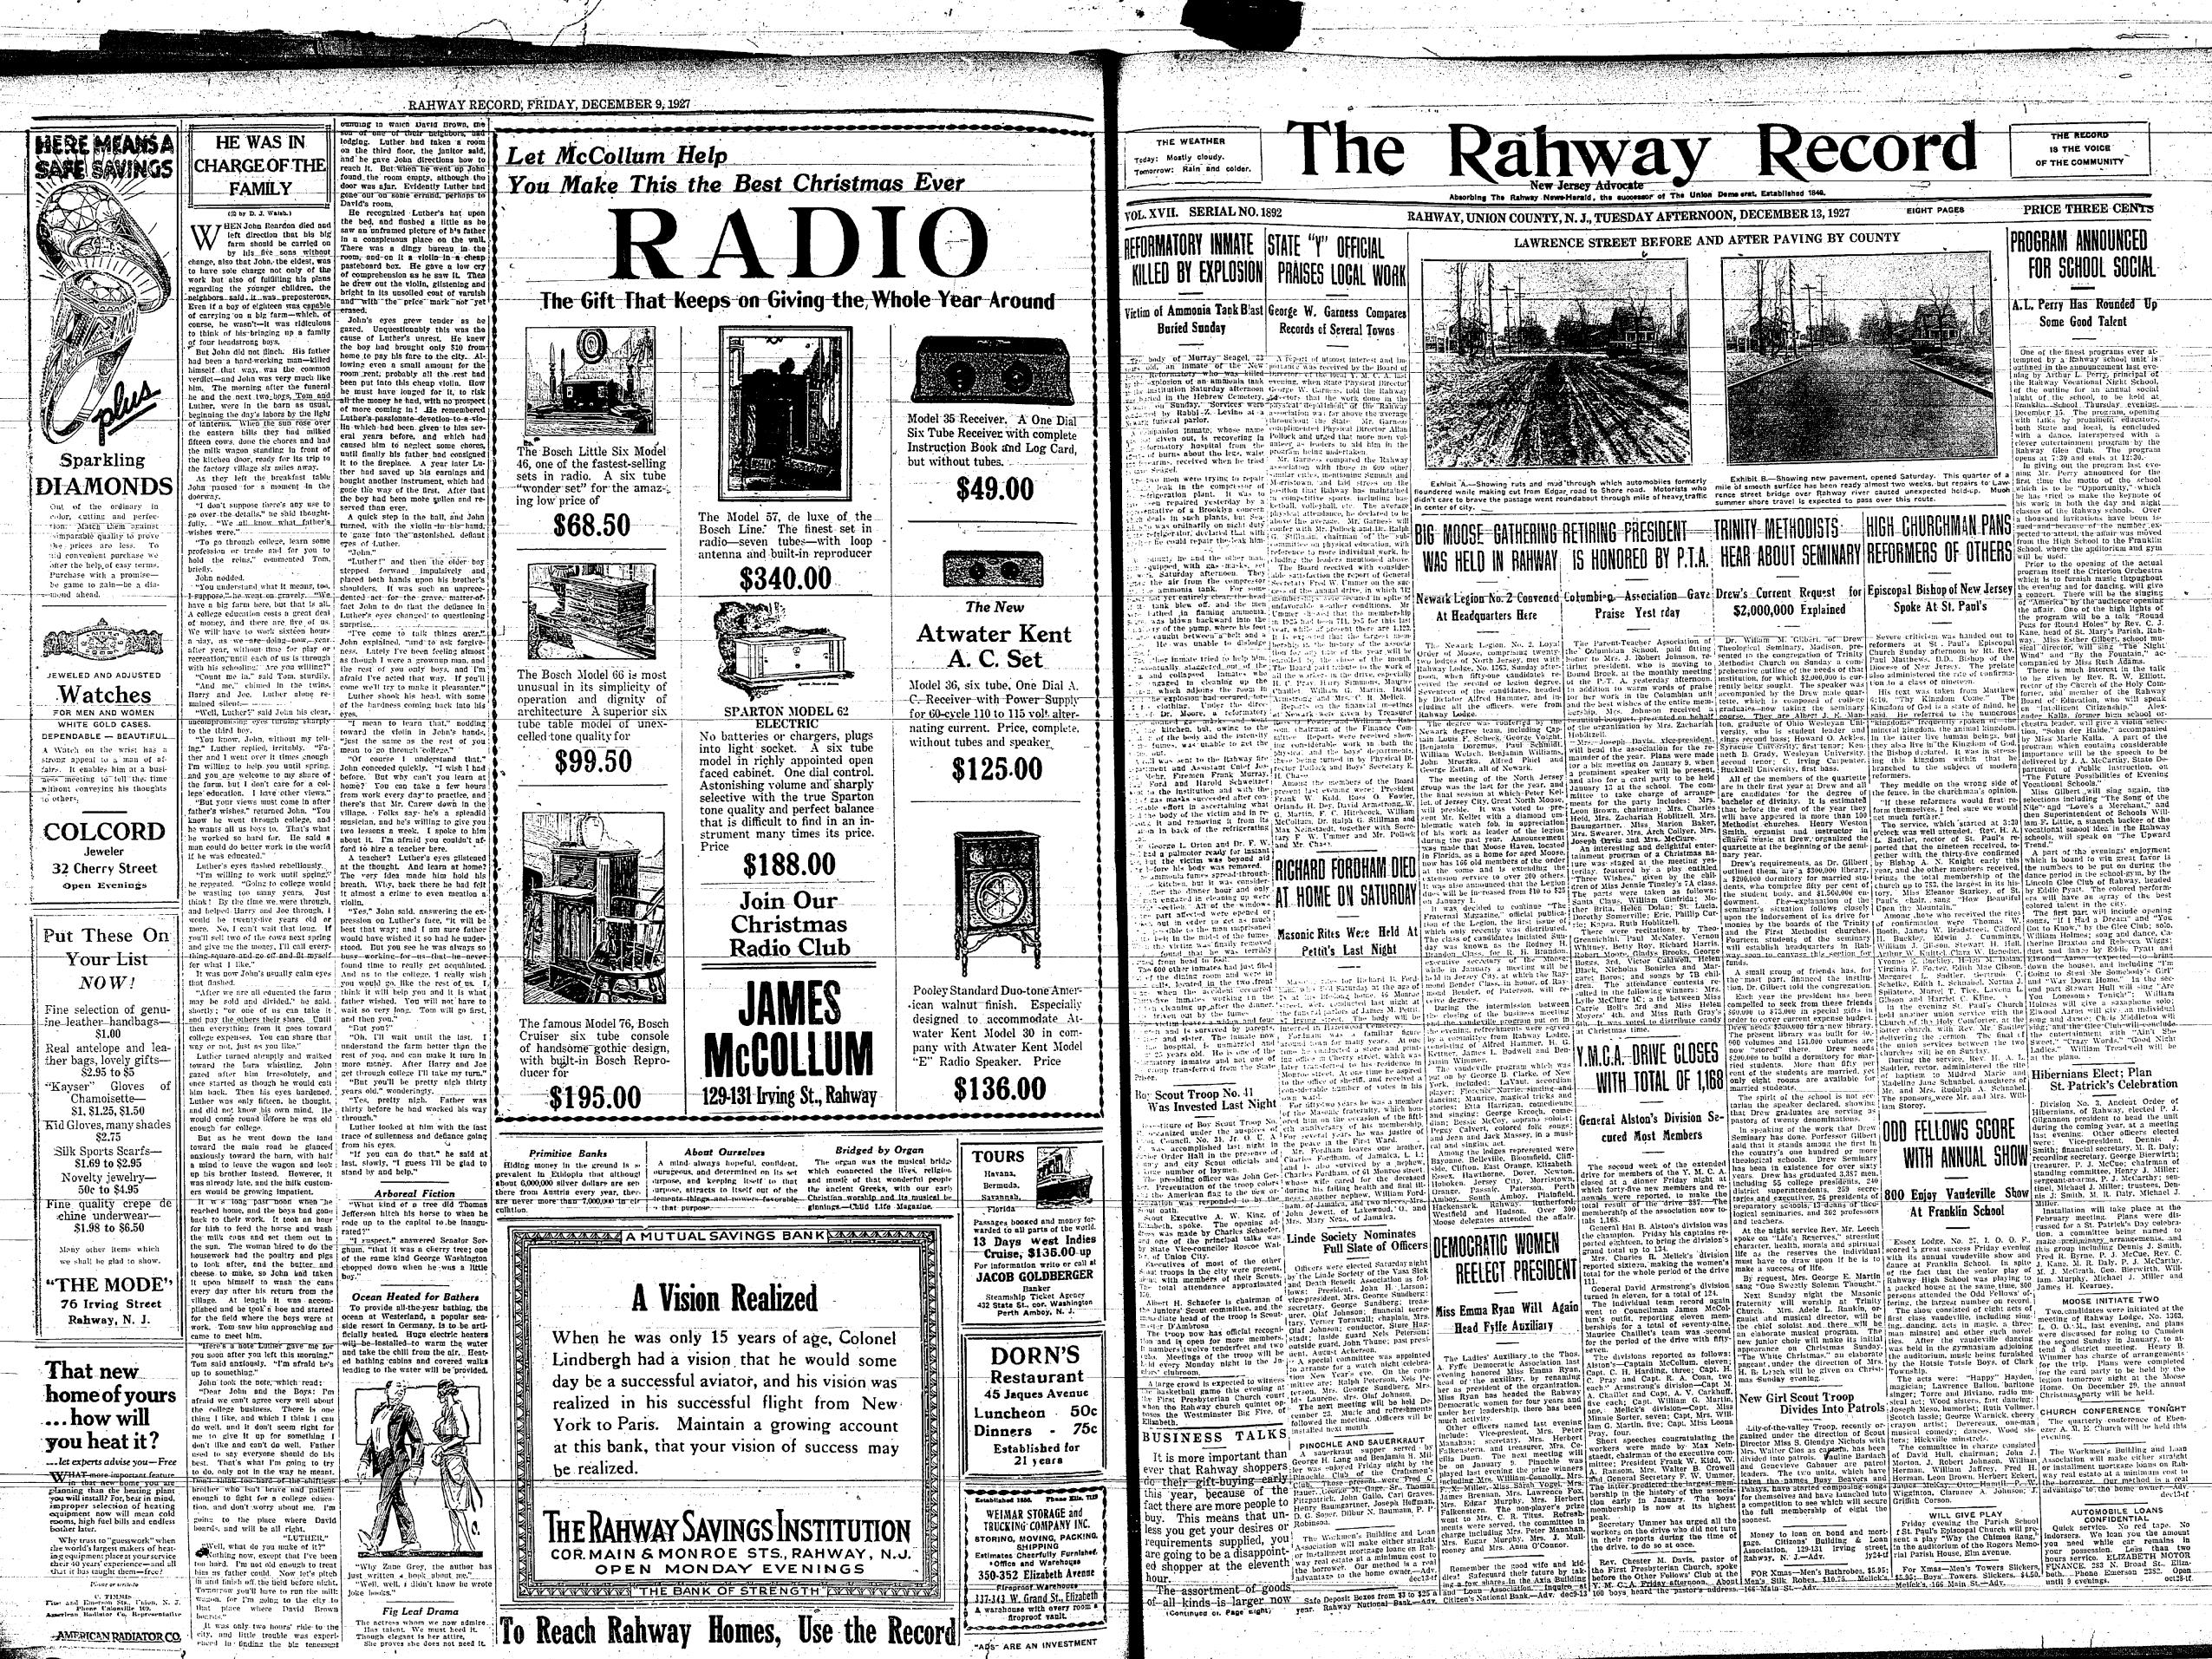

THE RECORD IS THE VOICE OF THE COMMUNITY PRICE THREE CENTS A.L. Perry Has Rounded Up Some Good Talent \_\_\_\_\_ One of the finest programs ever empted by a Rahway school unit is outlined in the announcement last eve-ing by Arthur L. Perry, principal of he Rahway Vocational Night School f the outline for an annual social night of the school, to be held at Franklin\_School\_Thursday\_evening.

both State and local, is concluded with a dance, interspersed with a ment program by the Rahway Glee Club. The program opens at 7:30 and ends at 12:30. In giving out the program last eve-Perry announced for th

ime the motto of the schoo " - which his work in both the day an a thousand invitations have been in sued-and-because-of-the number en