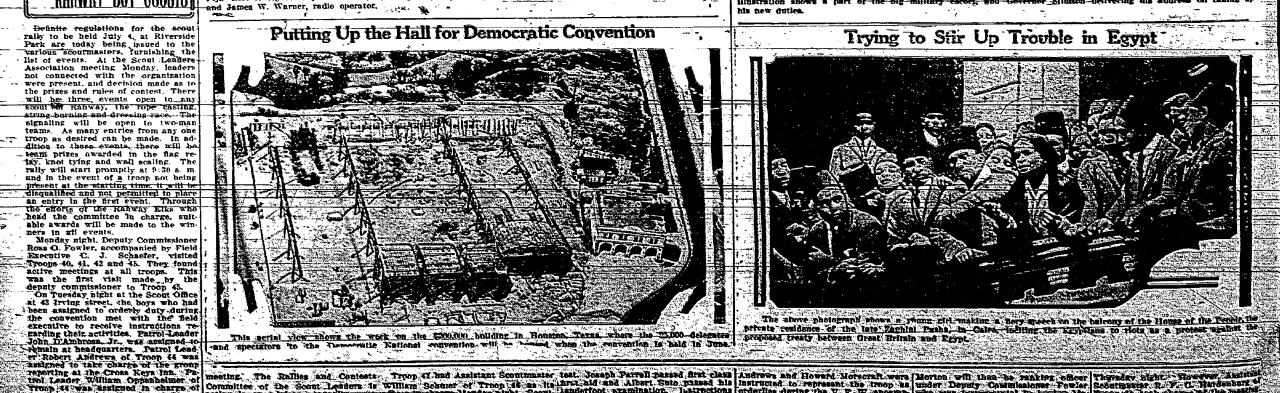

America-to-Rome Plane and Its Crew

rala Sierras. From all parts of the state the ete in the most unusual ereat,

IN DAD'S FOOTSTEPS

and need to take charge of Troop 64 was and need to take charge of the groups two in the charge of the groups in the group of the group of the second descript in the charge of the group o On works and statistical of South of Troop the South of T