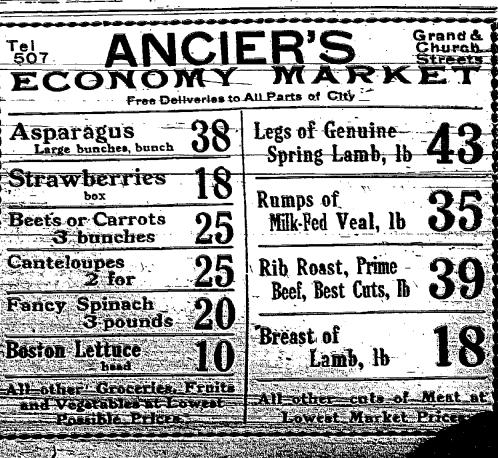

Most of Our STRAW HATS

values to \$5 to 449 close out Sat. STOLLMAN' S 138 Main St. Rahway

Open Evenings 

Beets or Carrots **3** bunches Canteloupes 2 for Fancy Spinach

bead

-A Complete Devoe Paint and Varnish Shop-gal. Thermos Jugs, Special 1.49 Canvas Camp Chairs, Special