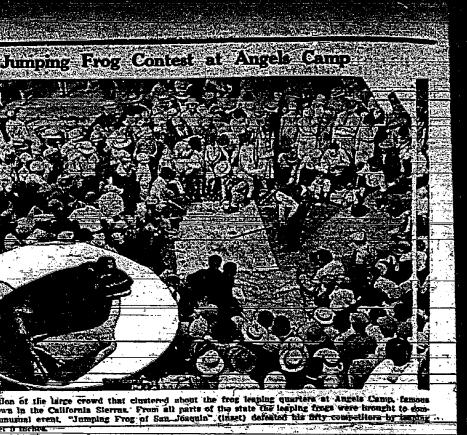

America-to-Rome Plane and Its Crew

rala Sierras. From all parts of the state the ete in the most unusual ereat,

IN DAD'S FOOTSTEPS

and need to take charge of Troop 64 was and need to take charge of the groups two in the charge of the groups in the group of the group of the second descript in the charge of the group o On works and statistical of South of Troop the South of T