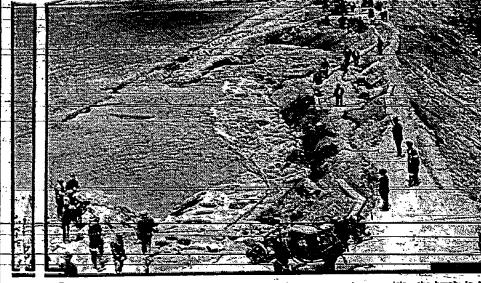

RATEWAYORD CORD FRIDA SALINE

General view of the Scotfield dam near Salt Lake City their share of the first holdup, which ground, of the dam which threatened for a time the inundation of the entire city.