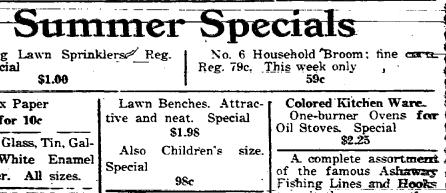

Forts to five scattered hits, one being a double.

Fort Reading scored its first run in the second inning when Rubel doubled to left field and stole third, then exceed on a wild pitch of Smithe. In the eighth inning. Smolingki started by hitzing a drive to Crowell who dropped the hall and could not recover it in time to make the putout.