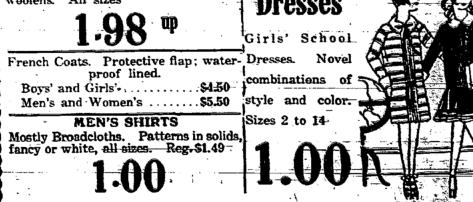

# School Opening Sale

comfortable clothes. Make him feel well dressed.

Australia Not Yet Crowded

**Boys Suites** Boys' Four-Piece Suits. All sizes. Extra good wearing features. Reg. 8.98. Special

Boys' or Girls' Fine Socks. All sizes.