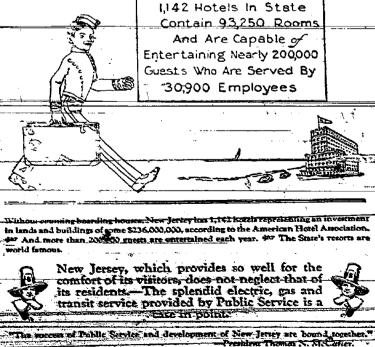

\$236,000,000 IS INVESTED IN HOTELS TO SERVE VISITORS TO NEW JERSEY

RAHWAY RECORD, TUESDAY, SEPTEMBER 4, 1 SHIP CAPTAIN. 98. HAS selt water taffy. She wondered, a nt-TROD DECK 86 YEARS - bundabily throughout the world than Sunday morning Jim came in with