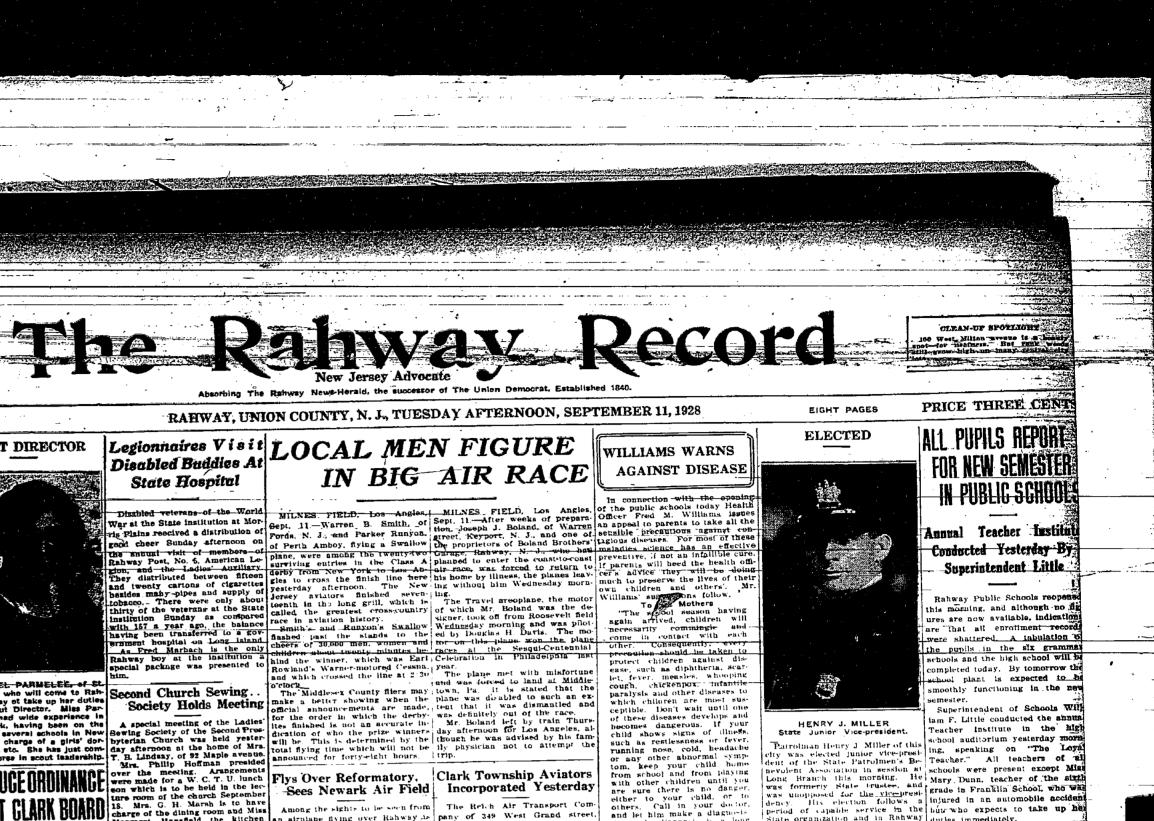

The state state of the state of

John lowed the ceremonies. The

IN BIG AIR RACE Disabled veterans of the World War at the State institution at Mor-rig Plains reactived a distribution of root cheer Sunday atternoon on the status visit of members of prods. N. J., and Parker Runyon. Pords. N. J., and Parker Runyon. Pords. N. J., and Parker Runyon. of Perth Amboy, flying a Swallow proprietors of Boland Brothers thom, Joseph J. Boland, of Warren and twenty cartons of classets. Pords. N. J., and Parker Runyon. The glass to cross the finish line here his home by illness, the planes leav-methor, state for the planes leav-methor and twenty cartons of classets. Soft the proprietors of Boland Brothers' thor, Joseph J. Boland, of Warren and twenty cartons of classets. Ports and suppy of there also cross the finish line here his home by illness, the planes leav-methor, state forcand to return to the proprietors of Boland was the de-state cross-country without borserve the lives of their proventing without him Wednesday morn again aftived, children and others. Smith a and Runyon's Swallow with 167 a year ago, the balance (parket with each astrong about to a gov maintime and chaster for source the stateds to the core in avlation history. Smith a and Runyon's Swallow Smith a and Runyon's Swallow with be finish line, the stateds to the core in avlation history. Smith a and Runyon's Swallow with a base of source and apply of the prove at the stated to the stated to the state of a state with each astrong about the balance in avlation history. Smith a and Runyon's Swallow with a base is the only special package was presented to special package was presented to base of avlated the winner, which was Eart (Celebration in Philadelphia Inst protect children against dis-case, such as diphtheria, scar-

Absorbing The Rahway News-Herald, the successor of The Union Democrat, Established 1840

STOLEN CARS RECOVERED Roundsman Edwin Payne resor-red a Willys-Knight sedan Satur-

to adjustment.

WILL ENTER TRAINING