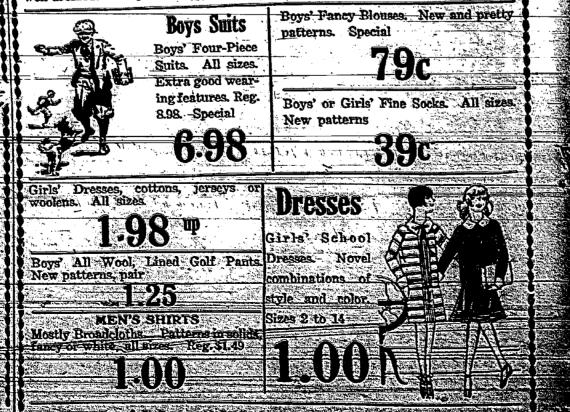

A second start of the seco

Celephone 221

Grics

Boys' Pure

27-29 Cherry St.

Tel. 843 Rahway, N. J.

3.50

Boys' Victor Brand School

**95**c

1.25

Boys' Silk Four-in-hand School

39c each, 3 for 1.00

Little Boys' Pure Wool Lumber

ts for school; sizes 4 to 16;

3.98

Little Boys' Jack Tar Wash Suits, long aleeves; guaranteed fast colors; sizes 4 to 6; a suit 2,95

50c

Boys' School Shirts with or with \_\_\_\_ out detached collars; sizes 12% to 14; value 1.59:-each

attached, white or colored; gut teed tub fast; each

164 Main St. (near Cherry)

Largest Selection of Strictly Fresh Sea Food i

THE BAHWAY SEA FOOD MARKET

Lawrence Lamb, Prop.

Misses Mercerized Lisle School Hose 50c quality; sizes 6 to 10 35c pr., 3 pairs 1.00

Boys' and Girl's Check Nainsi

59c Suit, 2 Suits 100

Children's %-length Novelt port School Socks; sizes 6 to 10

2 pairs 1.00

Boys' All Wool School Clo

\_\_\_\_\_1.69\_\_\_\_\_

2.98

Girls' Kentworth Brand Blue Serge Gymnasium Bloomers; all wool; full pleated. Special

Girls' Fancy Novelty School

5c, 6 for 25c

Boys Color Bordered School Handkerchiets, 6 in box and Ever