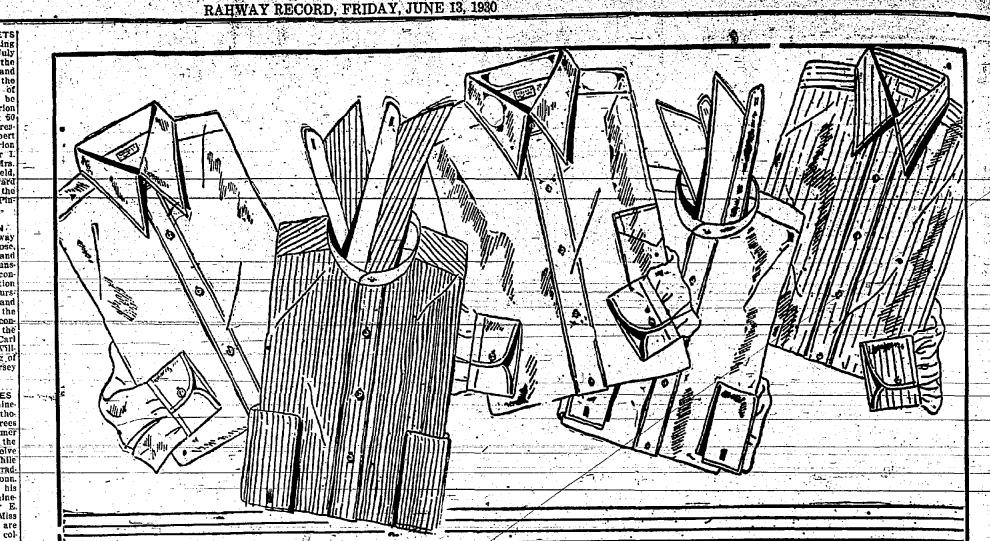

> We invite you to cast your vote ,for the table you like best. BAMBERGER'S CHINA DEPARTMENT,

Regularly would be 3.00 and 3.50

Broadcloth, madras, chambray, and end-and-end madras. Solid colors, plain white, stripes, and woven patterns. Collar-attached or two collars to-match. Sizes range from 13½ to 18. Sleeve lengths, 33, 34 and 35. Plenty of Plain White Broadcloth Shirts in Neckbond or Collar Atta ched Siyles.