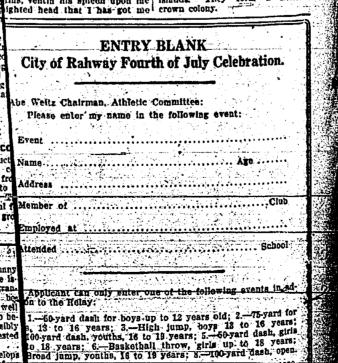

from the nursery.

nough just as it stands. To be leve that such is just possibly he case remains the

re -Fron

hiries will close PROMPTLY at midnisht, June 28, 198 blanks should be left with Abe Weitz-141 irving street r & Brooks, corner irving street and Farrell place, and 1 alter, Rahway High School.