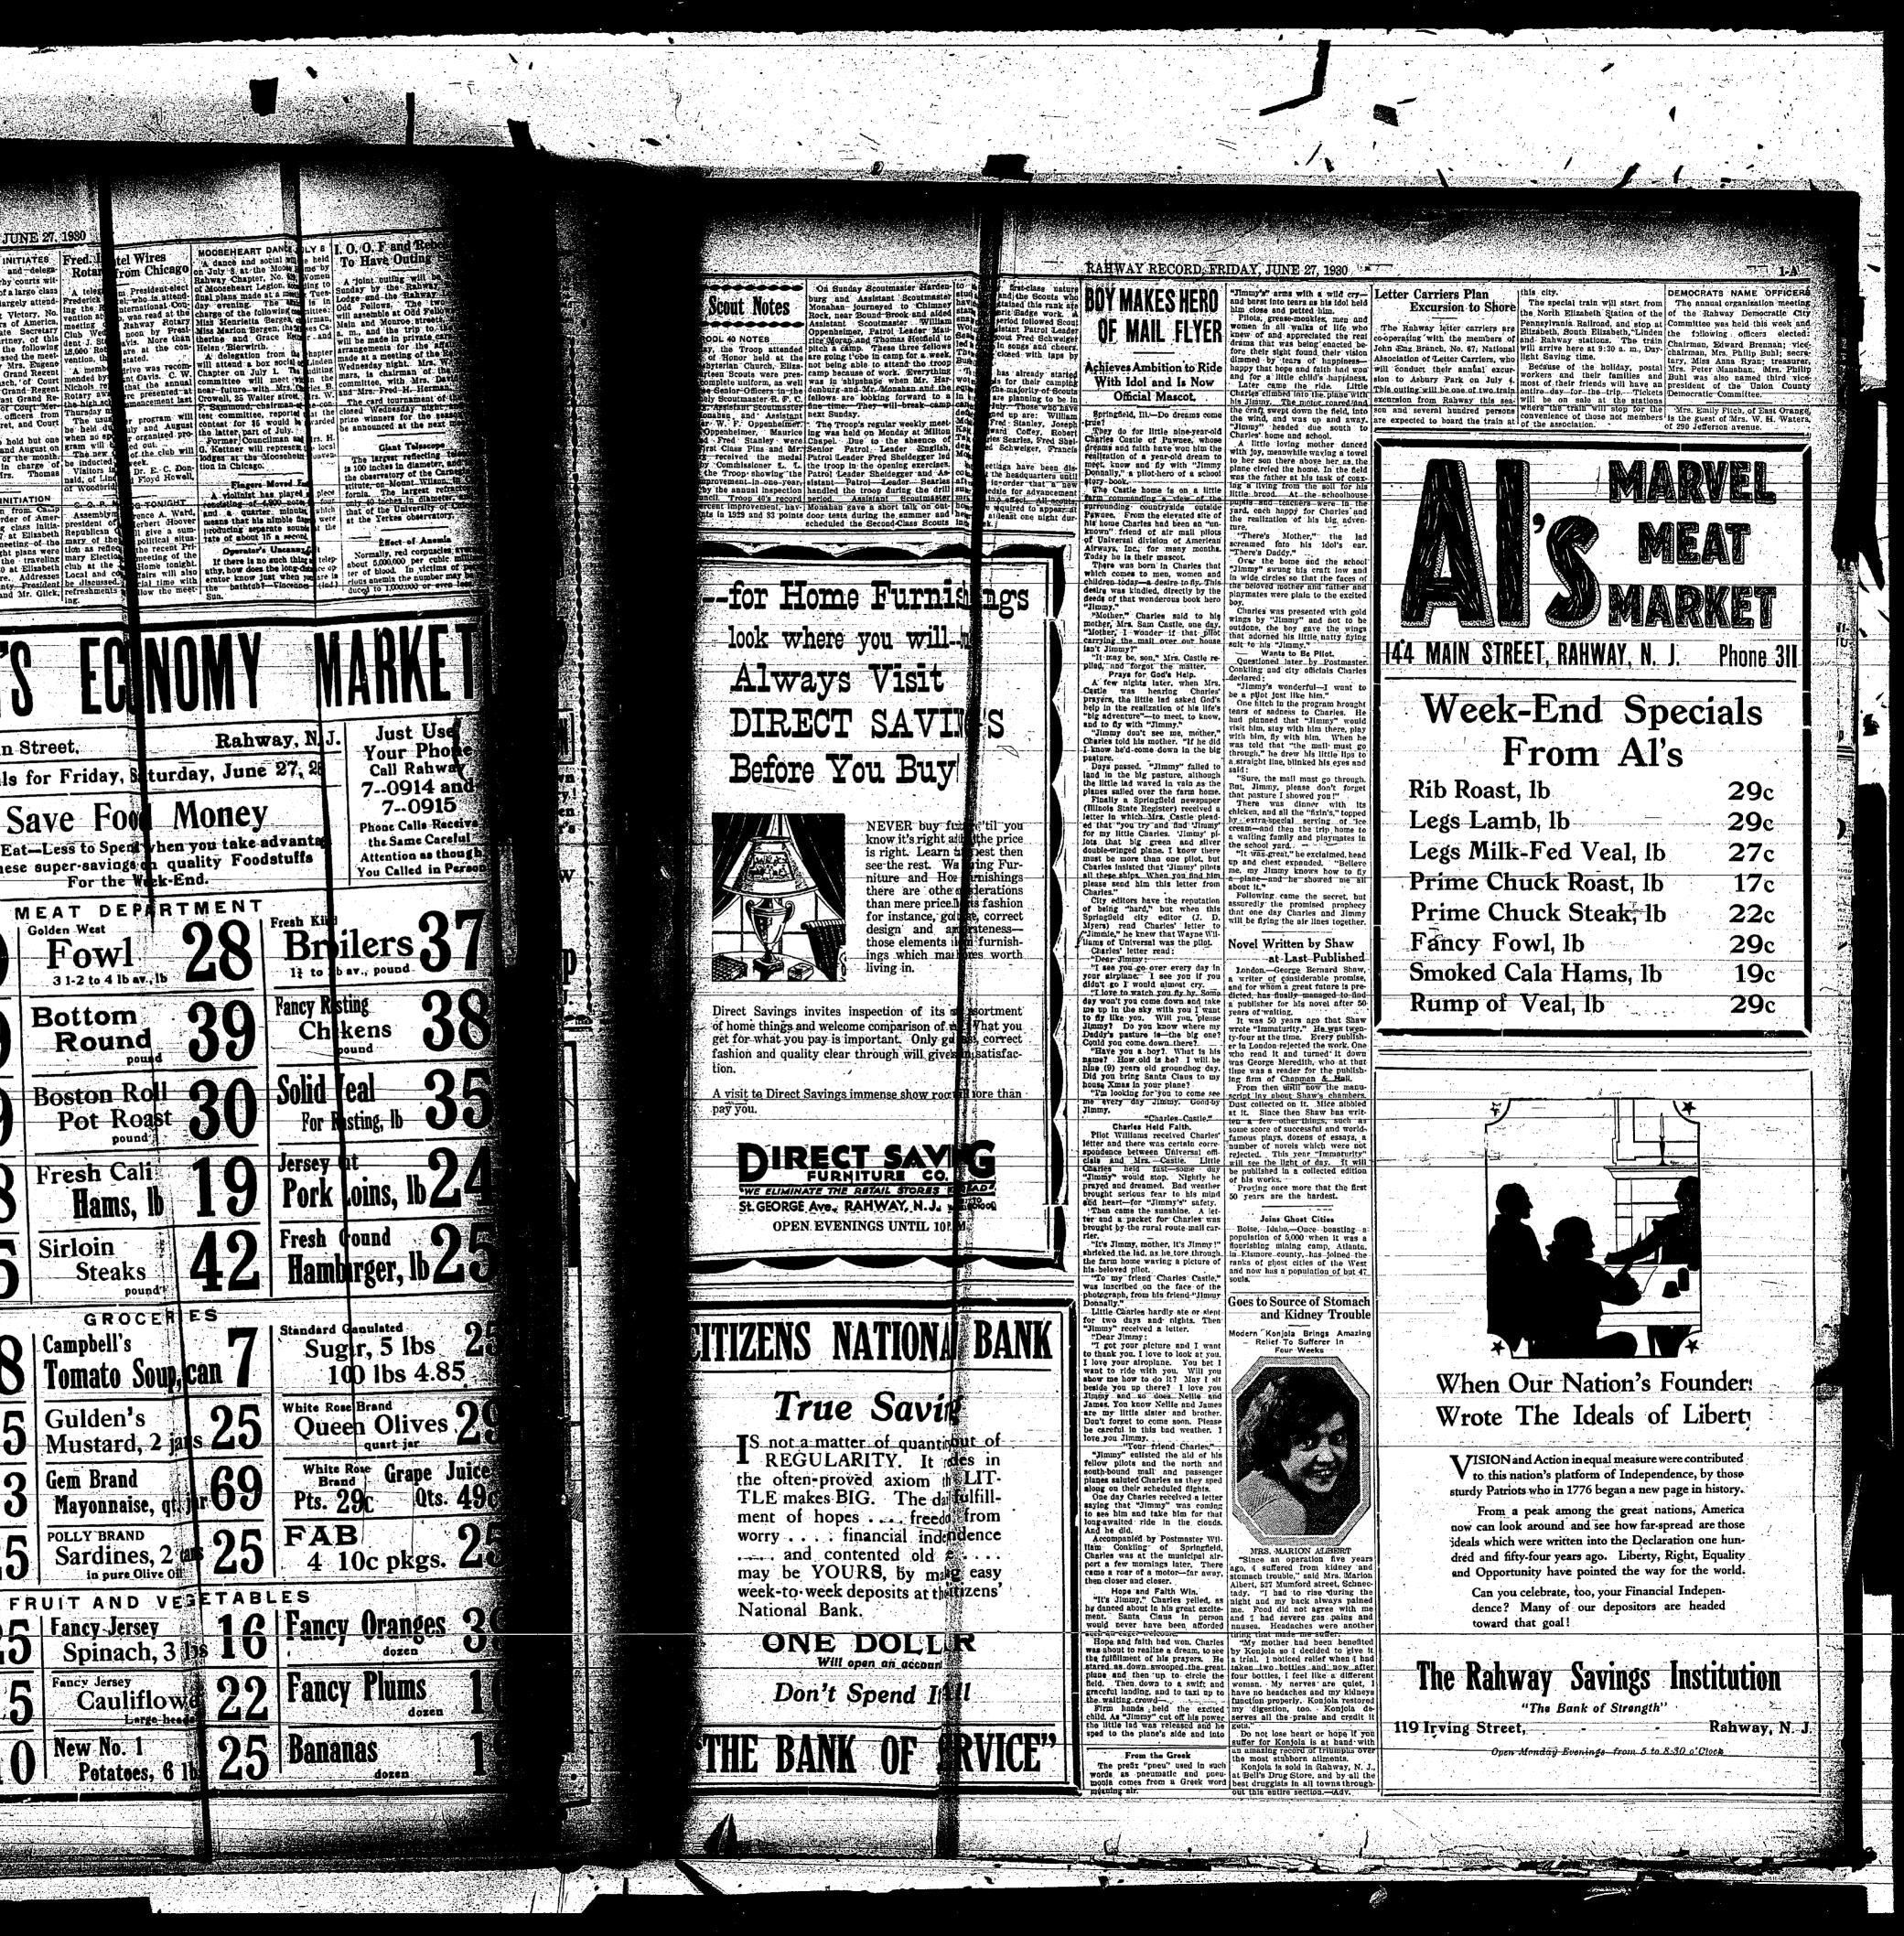

### The ENNA JETTICK Aerocar

The Enna Jettick Aerocar shown above is the latent in Enna Jettick service. It is one of a fleet of cars now touring the United States. It is capable of taking the road at automobile speed and of bringing the Enna Jettick salesman to the door of his dealer in a luxuriously equipped sample room. Built by Glenn Curtiss, its line are those of an airplane body, and it is mounted to ride with utmost smoothness. Attached by an ingenious

bird's beak coupling to a coupe which furnishes motive odernistic wicker and plush furniture. a radio, a telephone, bar ometer and a ship's clock make up its furnishings. At the rear is a room for carrying the shoe samples. The Aerocar weighs only 1200 pound:.

This car will be in front of our store on Wednesday. June 25th. The public is cordially invited to inspect it.

Schwartz Shoe Store Exclusive Enna Jettick Dealer for Rahway.

111 Irving Street, Rahway, N.