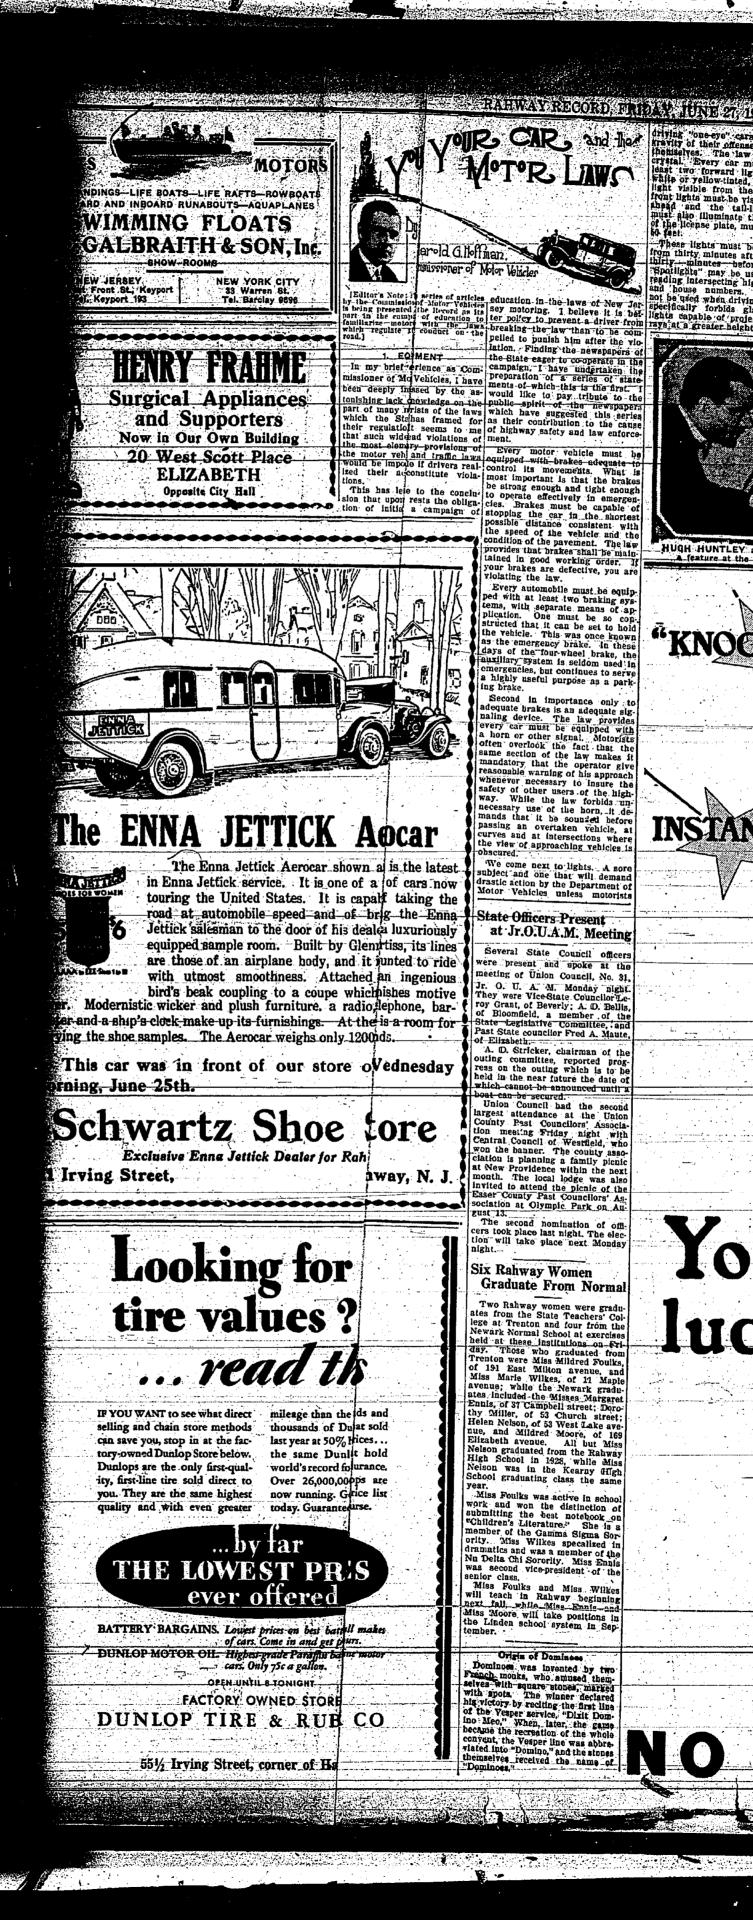

### The ENNA JETTICK Aerocar

The Enna Jettick Aerocar shown above is the latent in Enna Jettick service. It is one of a fleet of cars now touring the United States. It is capable of taking the road at automobile speed and of bringing the Enna Jettick salesman to the door of his dealer in a luxuriously equipped sample room. Built by Glenn Curtiss, its line are those of an airplane body, and it is mounted to ride with utmost smoothness. Attached by an ingenious

bird's beak coupling to a coupe which furnishes motive odernistic wicker and plush furniture. a radio, a telephone, bar ometer and a ship's clock make up its furnishings. At the rear is a room for carrying the shoe samples. The Aerocar weighs only 1200 pound:.

This car will be in front of our store on Wednesday. June 25th. The public is cordially invited to inspect it.

Schwartz Shoe Store Exclusive Enna Jettick Dealer for Rahway.

111 Irving Street, Rahway, N.