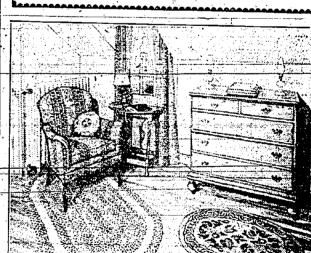

Saturday Special

Occasional Chairs

These pieces were personally secured when our buyer was searching the market for something unusual in occasional chairs. One or more will add to

your color scheme, and make a

wonderful addition to your home.

Special for Saturday Only

\$7.98

Choice of colors.

hway Women's Group

emen's Home by the Exempt

reman's Auxiliary, were made at a meeting of the latter organization held tast night. The first arry will be held next Thursday 2.30 p. m. Mrs. John Moore, resident, presided last night, th Mrs. W. I. Springer aesisting a meretary.