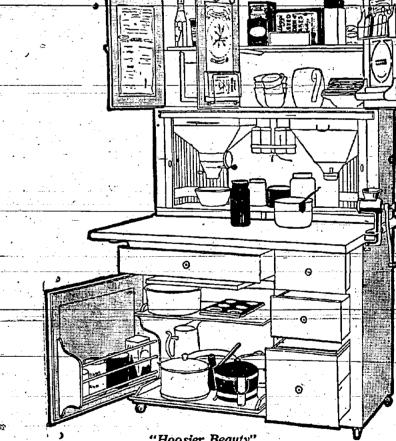

Cabinets A Work Saving Equipment

And-best of all-you can secure all of this beauty, all this convenience, in this remarkable cabinet at a price afford not to have the new Hoosier delivered to your home immediately.

Hoosier Cabinet, 21 pieces of stainless

James McCollum

Rahway, N. J.

146, 148 Main St. 111 Irving St., Rahway, N. J.

MISSES' SIZES

THE LITTLE SHOP

High School Poetbalters | Likel Ulland | Likel Ulla RAHWAY RECORD, FRIDAY, SEPTEMBER 5, 1930 Ber Seite State State of the State S holder Brooks, Water Superlitendent C. W. Ludlaw, State Highway Inspector Harold Kettlewood.