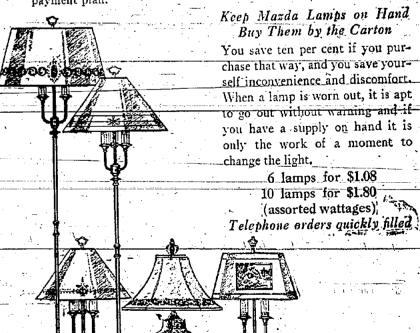

## PUBLIC SERVICE

Attractive Lamps Bring Out the Charm of Your Home

LAMPS, properly shaded, give the right light and at the same time lend an attractive atmosphere to rooms. The new lamps are well designed, of attractive colors and materials, and have shades to correspond. Some of the floor and table models have two and three lamps which increase the light and add immeasurably to your comfort when working. Any lamp may be purchased of Public Service on the divided.