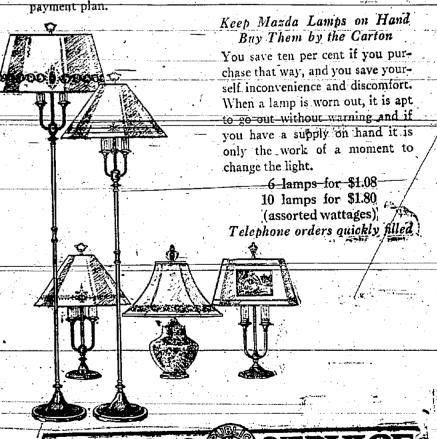

## PUBLIC SERVICE

Attractive Lamps Bring Out the Charm of Your Home

LAMPS, properly shaded, give the right light and at the same time lend an attractive atmosphere to rooms. The new lamps are well designed, of attractive colors and materials, and have shades to correspond. Some of the floor and table models have two and three lamps which increase the light and add immeasurably to your comfort when working. Any lamp may be purchased of Public Service on the divided.