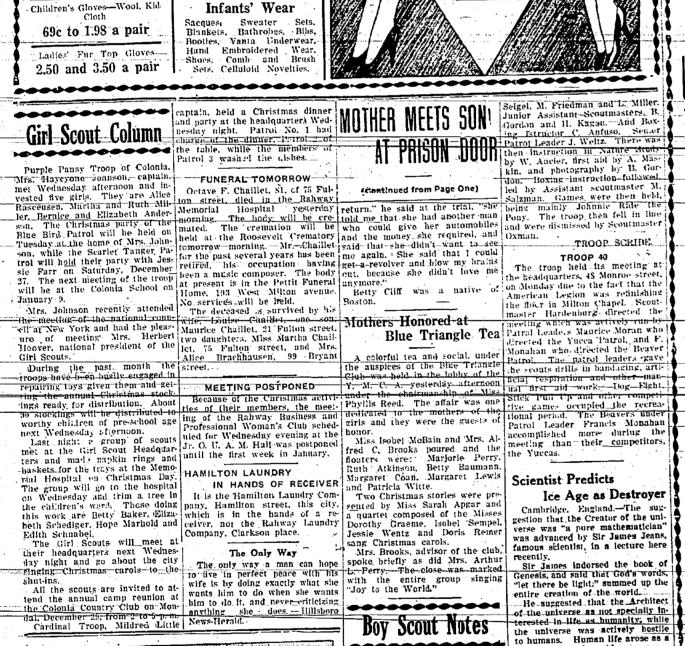

## The Rahway Record

NEWSPAPER

PRICE THREE CENTS VOL. XX. SERIAL NO. 2206 DRIVE IS STARTED MOTHER MEETS SON CLARK COMMITTER Letters to Ol' Santa STATE BELIEVES CITY CHRISTMAS PARTY Five Letters to St. Nick WILL CHANGE SIGNALS AT BONNIE BURN CROSSINGS HERE HEISGIVENFREEDOM FOR A CEMETERY Well, of Santa is receiving most AT Wife-Slayer, Released this Morning, Boards Citizens Protest Plan For received in the local post office.

Only five letters, actually, addressed "Santa Claus" or "St. Nick," have been received by Mr.

Is only To See-Whether Or Not City Annual Fund TOTAL ONLY \$315.50 VIOLATIONS LISTED ated Press dispatch published yes to treated to an eight year term he his was committed to the Reformatory in where sentences are of indeter. In minute length.

In minute length.

In Cliff was charged with stakker of the committee of the commit ouncil for its support, while the real depot here where they boarded. Offig was charged with stabbing reperation of its members will be trained for Now Y r., and home, his wife, Betty, to death on Illinois requested in seeing that the Commission today. Council meeting of the committee, in a reply section of the members will be trained for Now Y r., and home, his wife, Betty, to death on Illinois there 23, in the freedouse, it was an nonneed at the last meeting. The believes Rahway is being discriminated against in view of the fact reason was made 7m time as committee will hold its reorganization.