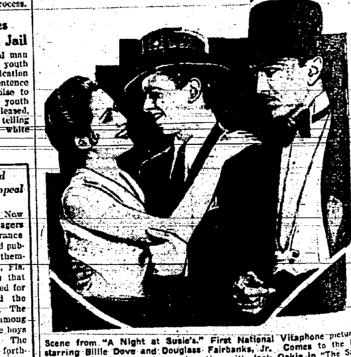

ANY OF DECOMPTION OF THE SOURCE SHOWS AND ANY OF THE SOURC RAHWAY RECORD, FRIDAY, DECEMBER 19, 193 Complete Training Course

Get-together Dinner

A pre-holiday dance will be held it former mayor of Somerville, automobile licenses by State Commissioner of Motor Vehicles Hon-tonight by Court Rahway, No. 65, Priesters of America, at Franklin

Prims are in progress for a more

Dr. John Ward, a member of the Foresters of America, at Franklin

Dr. John Ward, a member of the Foresters of America, at Franklin

Dr. John Ward, a member of the Foresters of America, at Franklin