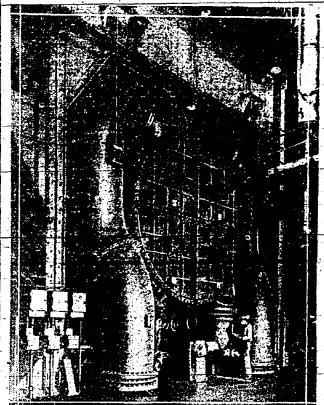

Junn, of 149 1 slope bears the postmark of Se-street, held a bridge luncheon for

Boston .- The average American

Electric Generating Station Daily Uses More Water Than the City of Newark

One of Huge Condensers at Kearny Station.

VERY day ten times as much | tricity at steam plants. This is why water is pumped through the all large steam generating stations condensors of the Kearny are located near a river or some electric generating station of Pub-other large body of water, instead lic Service Electric and Gas Com. of at the mouth of coal mines. lic Service Electric and Gas Com-pany, as is used in one day by the city of Newark. At Kearny, which is the largest of the Public Service generating stations, more than half a billion solitons of water are more the adjust of the billions of the state of the service a billion solitons of water are more than the state of the stat a billion gallons of water are may be returned to the bollers in taken from the Hackensack River, the form of water. Another reason pumped through the station's for condensing the steam is to crelarge condensers and returned to ate a vacuum in the condenser, the river in the course of twenty- which greatly increases the operatfour hours. At Essex Station, see ing efficiency of the turbo-generaond largest generating plant, more for, by decreasing the back presthan a quarter of a billion gallons sure. Strate the other pre-aro pumped from the Passaic River The condenser shown in the through the station's condensers above photograph has two pumps; every day!-

every day! Large amounts of water are es-the Hackensack River at the rate

lustrative of the fact that the workers devoted prace word is husba icaly all of their waking hours to this worthy cause. (American Revs Festure, Inc.)