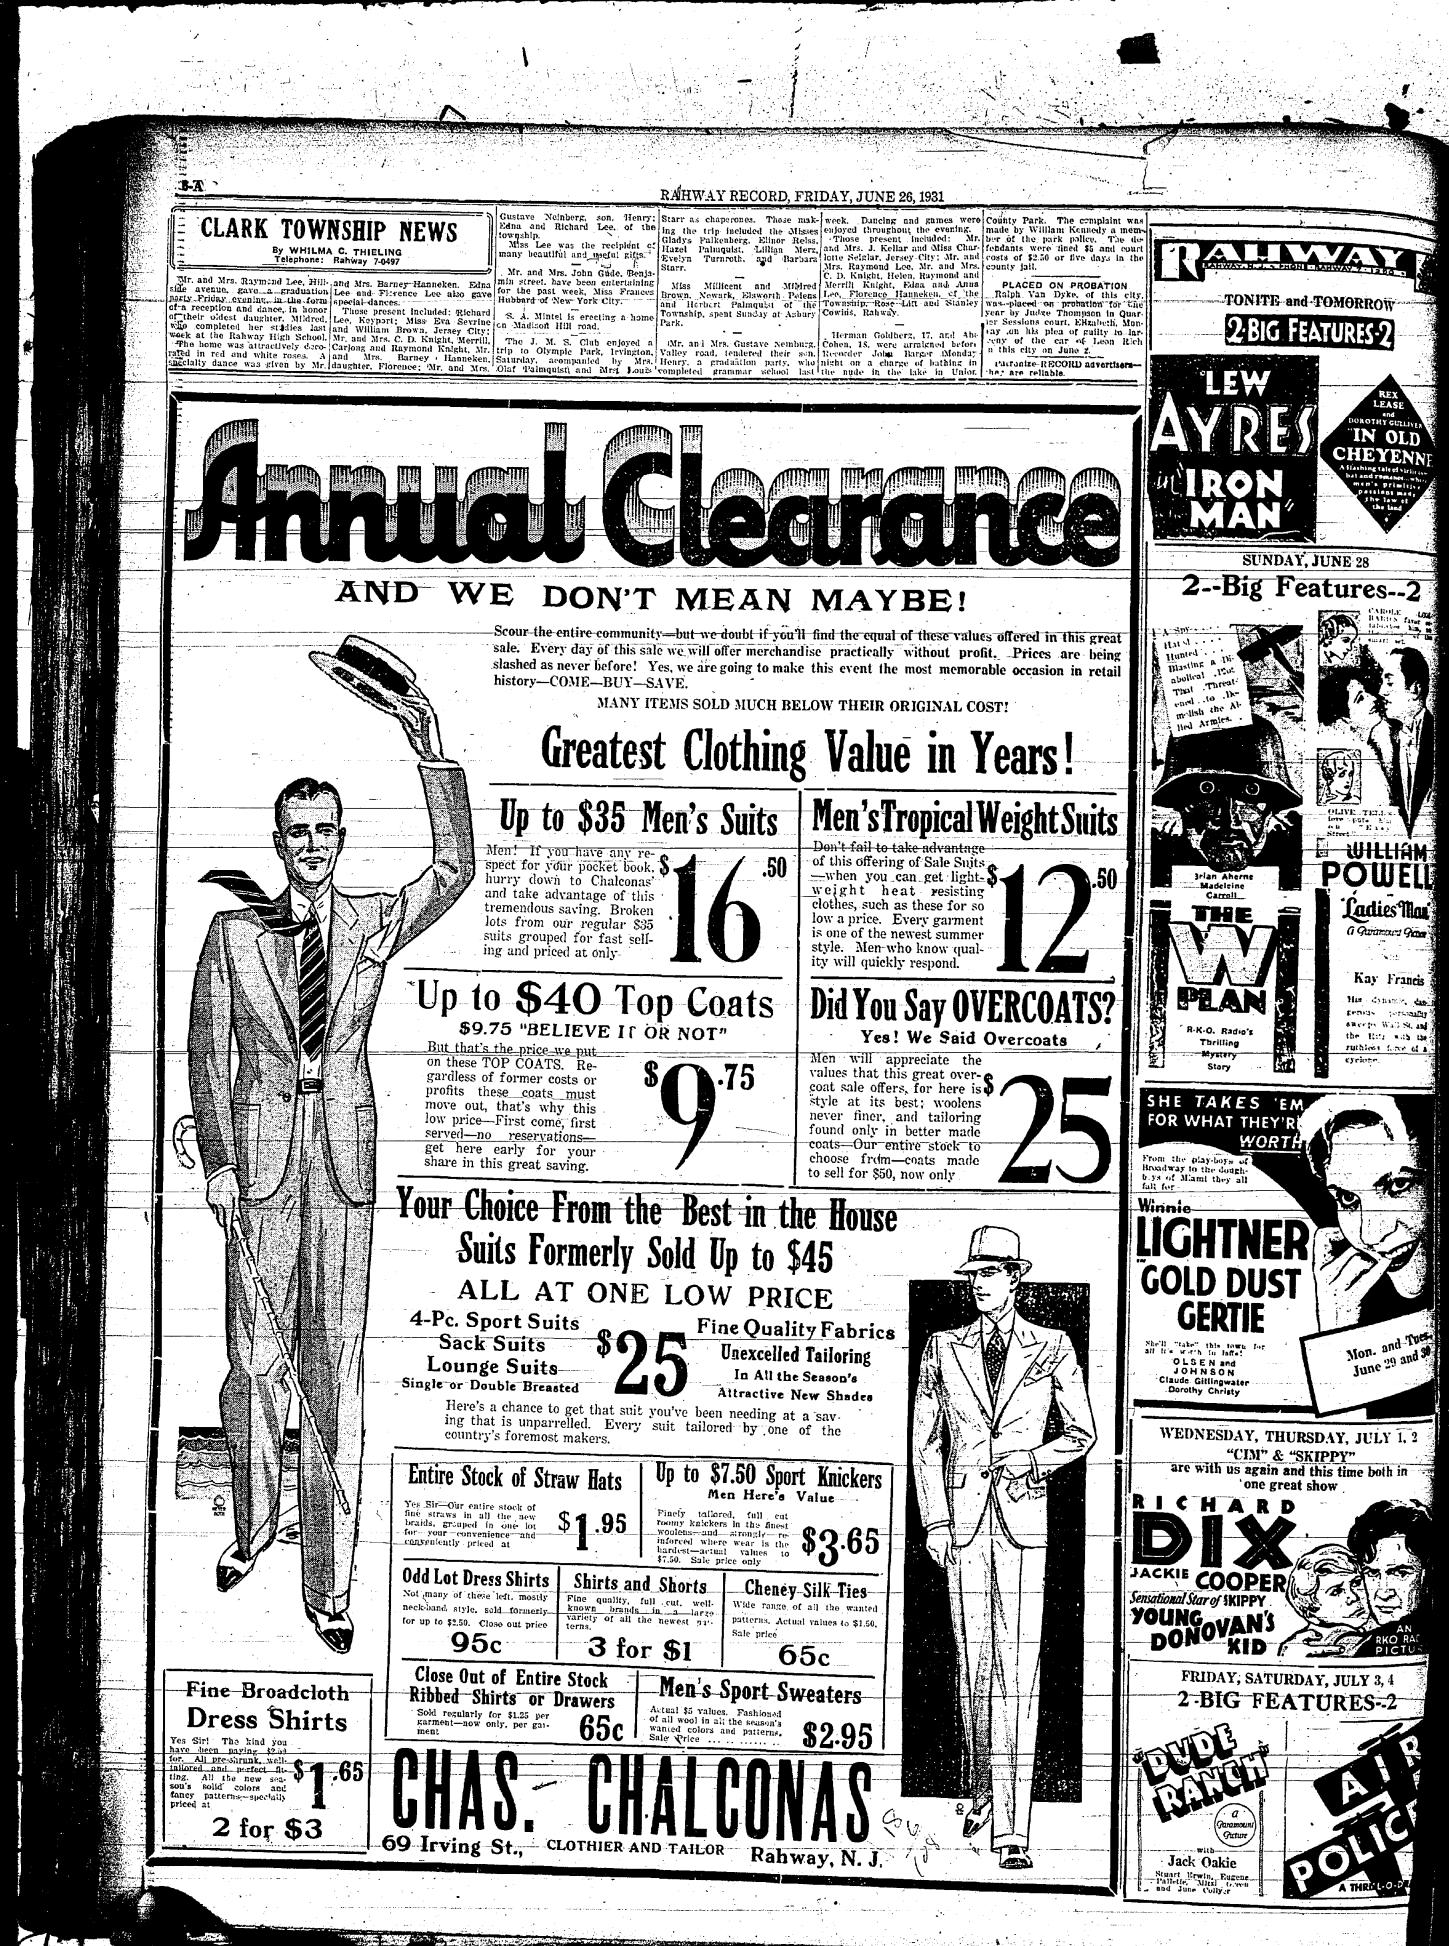

ng cool and rainy weather, but if be a demand for spraying, he con-

or of Residuch on additions and alterations, and Mr. Kether have moved into the residence at II Stanton street. The newly appeanted estucator month follow: ENd cliest the work at the ungar the state ungar the state of the sta norm street, two-family house, of alcones of Principal Europe G. Three Play Fields Begin W. G. Clendenny Named 2000: J. C. Hauck, Waite aver Smeathers, who is an North Caro-ae, \$2,000: Evans Construction ling for his health. Mr. Kocher Activities July-1: 2,607 Councilor; C. A. Moore. with also succeed Superintendent - in Pool Over Week-end Re-elected for 40th Term orthur L. Perry as Director of Re-

SIX ENTER PLBAS

Four Rahway Cases Before

"Aphis," Entomologist Says: Situation no Cause for Great Concern-

plant lice, is causing not worthwhile to the ordinary some during to trees in this city homeowner, for the cost of spraying vicinity, particularly Norway ins far exceeds any actual saving in the beauty or health of the tree, according to Dr. Hamilton. In the solide attining to frees in this city indictivity of health of the tree. and vicinity, particularly Norway in the beauty or health of the tree. and other maples, in the opinion of and other maples, in the opinion of according to Tree sum for the opinion of br. C. C. -liamilton, associate en case of fruit, growers, particularly iomologist of the New Jerser State those who raise apples. It is an Arricultural Experiment Station, New Brunswick. The disease only spray trees to get rid of the lice, slightly affects other shade trees, the entomologist explained. An indication that a tree is in-tersted with the lice is the honey parked urder such a tree, Dr. Ham. of Re seen on trees in large numbers of Re terms, he sald. The lice are more noticeable dur-the read the sale. The lice are more noticeable dur-in a cool and rainy wenther, but if br. hand be a fermine to the spraying, he con-tor and the seen on trees in large numbers of such work. No one will in-the next the sale. The lice are more noticeable dur-the next the sale. The lice are more noticeable dur-the next the seen of the solut. The lice are more noticeable dur-the next the second for spraying, he con-the next the the tree to the second for spraying, he con-the next the tree to the second for spraying, he con-the next the tree to the second for spraying, he con-the most points the the second for spraying, he con-the most points the second for spraying, he con-the second for spraying the second for

and Educator Arrives In Rahway be past five stated. Vin-land Trees may be rid of aphis by about and that the condition will appointed spraying, but such a procedure is eventually correct itself. PLAYGROUNDS TO UNION COUNCIL