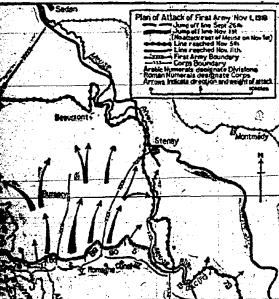

-----Rather Not Hear It lope\_to\_curry\_favor by tellin als of it.-Elbert Hubbard,

The Fifth corps in the center

orn a wedge into the German de-tats, swept through the zone of artillery, and by night had sched the heights of Barricourt, ched the heights of Barricourt, miles from the front of de-more. The enemy's lines had decisively crushed, thanks to splendid performances of the stry-shith and Second divisions. Third corps had strongly parted the Fifth corps, the etted division carrying all its ectives without a reverse, and Fifth division on its right ching the Dicuse, north of rules, and capturing Clery-le-ind. In the left of the army in the st corps the Elgisteth division

the corps the Eightieth division. perated with the Second divi-in the capture of Imecourt resched the corps objective Fresched the corps objective th of Sivry. The remainder of Scorps was unable, in splic of a efforts, to make much head-against the Bois des Lorges, South the Seventy-eighth divi-edd gain a footbold in that

the evening of November

the evening of November 1 intustion of the enemy was so ins that he had either to deliv-atrong counter-attack or to have how all territory south intustry-Boultaux-Hois. The intustry by the First army had, the way unable to take strong are action, although he still at serious resistance. wans Hurled Bayond Meuse.

purjuit of the retiring enemy, and by alght of the 9th occupied a line which included . Ville-devant-Chau-

which Included Ville-devant-Chau-Dost. The Eighty-first division (Balley) 1 whitred the line as the right divi-shoa of the French Second Colonial Corps, November 7, relieving the Thirty-fifth division (Traub). At-facting-on the Oth sgalnat stiff de-fense, it captured Manheulies and Notanville. Backlar the Maure