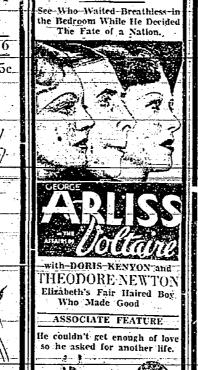

and Glenda Farrell. Inusual Show Offered at the Regent One of the leading movies of the year will open at the Regent theatre, Elizabeth, today. It is 'The Affairs of Voltaire," with George Arliss, which critics everywhere praise as

Rahway theatre goers will be offered something unusual in local

theatre entertainment when a public marriage is performed on the

over Ave- The couple will start marr nel, and Clair O'Neil. Brooklyn, N. life with an almost complete outfit Y., will be bridesmaids. The ush- of housekeeping equipment includers will be Edward Meffe, 60 Ir- ing three rooms of furniture all of ying street; Kenneth Gross, 78 which has been donated by local Commer street; Frank Yurenda, 97 merchants. enough, the Regent will also offer Lee Tracy in "Turn Back "The Affairs of Voltaire," based on the life of one of the greatest writers and philosophers of all time shows George Arliss in a role that he has waited 20 years to fill. The incident in Voltaire's life used by the dramatists and so colorfully portrayed by Arliss is an adaptation of the famous Calas case in which Voltaire interested himself for eight long years, braying threats of imprisonment and death in his efforts—to-clear-a-man's name and to-save his estates from intriguing dvisors to the King. Voltaire's well known friendship and influence with Madam Pompadour, a role played charmingly by