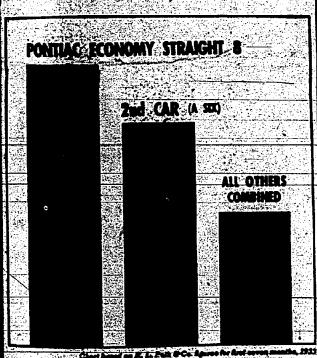

S GOOD FOR FRIDAY AND SATURDAY

BEST Cross Rib or ROAST Sold Ment to 1 96 CUT Top Sirloin ROAST Sold Ment to 1 96

Shoulder Veal, lb 19c Young Fowl; lb ....

BEST | Prime Rid Roast of Standing | 51

Rump of Veal, lb 17c Pork Loins 11b 15c Chuck Steak; 1b 11c Rib Veal Chops, lb 23c Breast of Lamb, lb ... 9c Loin Veal Chops, lb .. 28c

Fresh Plate Beef lb ... 9c | Sliced Boiled Ham, lb 29c Corned Plate Beef, lb . 9c Sliced Bacon, lb . . . 190 PRESH Pork Chops, lb. 15c Link Sausage, lb... Loose Sausage, lb.... 14c Sliced Beef Liver, lb. 180

### The Rahway Record

;----S-E-C-O-N-D----N-E-W-S----S-E-C-T-I-O-N

Taxpayers' Group Urges School Cuts Huocate That School Dentist, Hygiene Nurse, and Work of Citizens Advisory Committee Brings Favorable State Comment

All Other Cars in its Price Range



HERE ARE THE REASONS WHY:

3. UP-TO-THE-MINUTE STYLE

4. THE RESTFUL COMFORT OF AMPLE

5. PROVED FUEL ECONOMY

or the Pontisc Economy Straight Right, this dominatg volume of sales in its price range. Such popularity

PONTIAC MARIE STRAIGHT 8

AS LOW AS 4-door Sedam, 4835; Standard Coups, 5835; Short Cruice, 5879; 3-door Touring Sedam, 5835; Adoor Sedam, 5835; Convertible Convert

Receiving Reports From School Heads

and ease of preparation. Clean and with real savings. Don't miss them-

Chopped Beef 1 0° Pork Butts

18th Legs of Spring Lamb A Real 18th Special 18th

15° Small Fresh Hams 8 to 10 lb. avg. 15° lb. avg. 15° lb.

Rumps of Veal 19° Breast of Veal 12°

Shoulder Pork 10° Veal Chops 19° To Boast-All Sizes-POUND 15c lb Milk-Fed Shoulders of Veal lb 15c

ADOLPH'S MARKET S

General