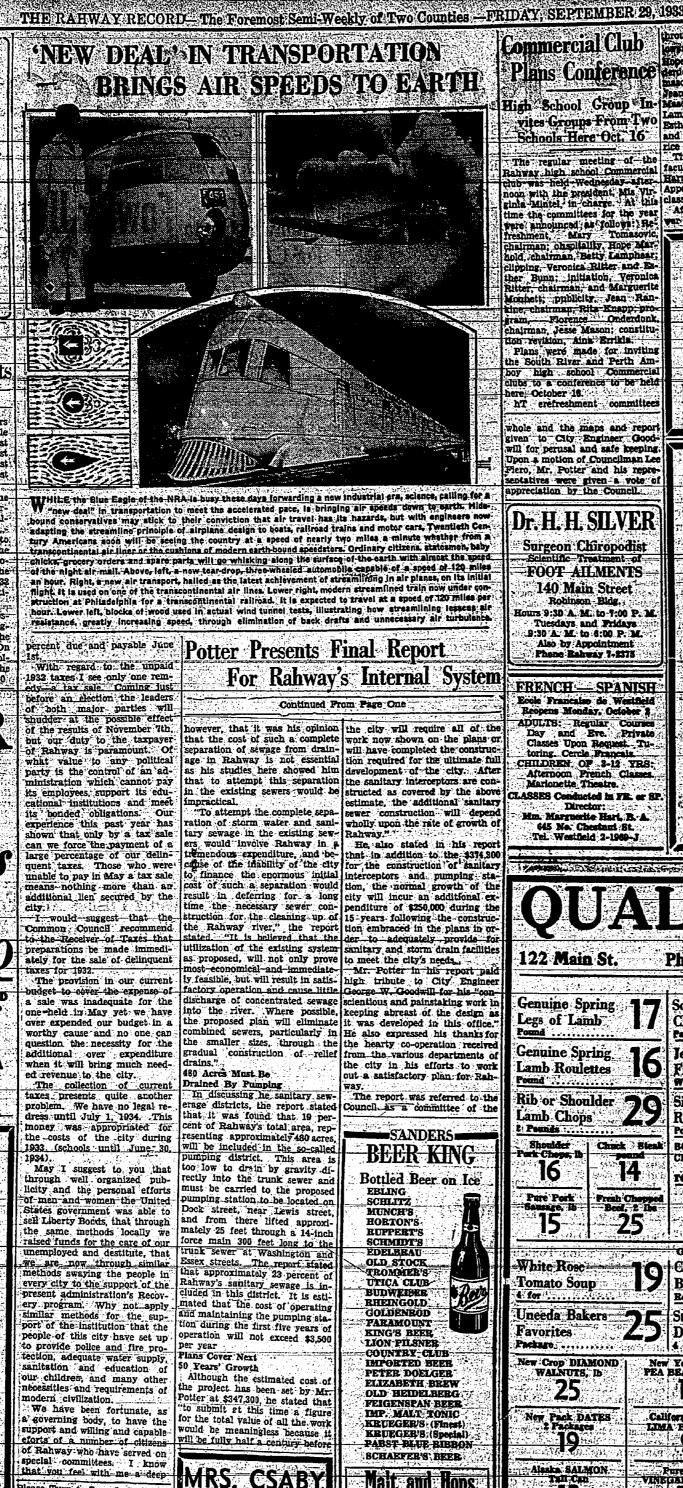

ISS WITKOWSKI MARRIED
MISS Blanche Witkowski, Hart
street, Clark Township, became
the bride of Rudolph Doelzel, Harrison street, Clark Township, Saturday afternoon in St. Mary's
church. The Rev. M. J. Boylan
performed the ceremony Miss
Helen Bonzeck, Newark, and Julius.

A sound cosmic fay was re

indimay be echoes from ato

tently heard. A cry was sent of by radio from a bank vault. T

MRS. CSABY

104 Main St., Rahw

FRUIT and

VEG. MARKET

LOWEST PRICES

FRESH FRUITS and

VEGETABLES
HOME-MADE PICKLES
FRESH EGGS
DAIBY PRODUCTS

MILK, CREAM and BUTT

Good Service and Free Delive

Malt and Hops

CLOSED SATURDAY

UNTIL 5:00 P. M.

STEINS—BAR SUPPLIES
GLASSWARE—CROCKS
BARRELS, 548:

Beer Coolers \$27.50 Complet Make Your Own Soda 20 Flavors

145 MAIN ST., RAHWAY PREE DELIVERY

RAHWAY-7-0196



| Dr. H. H. SILVER Surgeon Chiropodist                                                                                                                                                        | COSIEIR