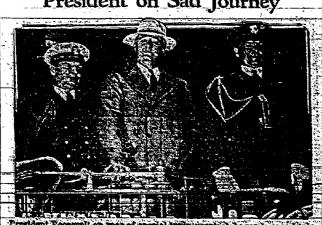

Flemington.

Kisses and Tells

President on Sad Journey

In State Swim Meet Bill Boylan, swimming star of the Rahway Aquaducks. Inlehed third in the 50-yard finished third in the so-yard state championship swim in Clinwood Beach lest night. His time was 127. Howard Drexler, of Rah-way, took second place in the way, took second place in the fancy diving contest. Mrs. Boylan and Coach William Brandt accompanied the con-testants to the meet.