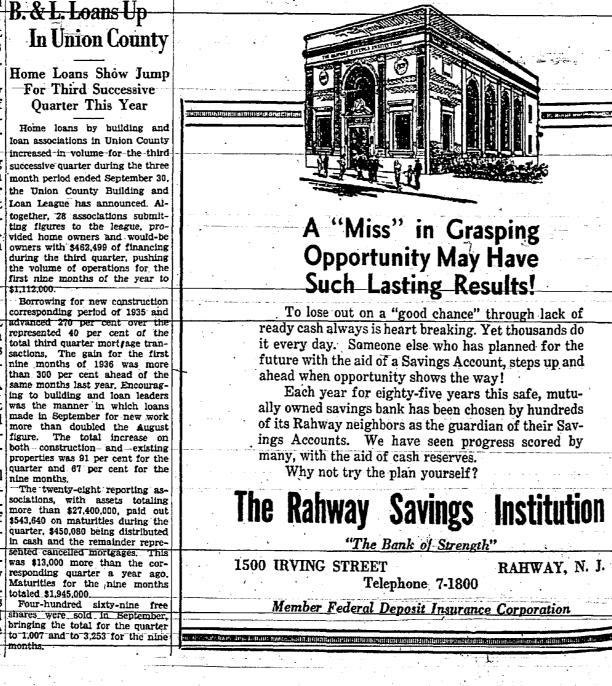

Rahway's financial condition has improved in recent years. Perhaps this warrants unnecessary exenditures in the opinion of politicians but surely ing of an experience being about \$60,000, partly covered B. & L. Loans Upthe present year, the city has spent money for ap-parently necessary things but not provided for in Mr. and Mrs. Robert Walker, of 17 Thorn street paid for in budgets of coming years.

year and give the present group ample opportunity Branch pier were Edward Oberman, James Demm month period ended september 30. o do just about as it pleases while the public sits and A. M. Spencer, Bert L. Lamphear, R. D. Uhler the Union County Building and by, powerless to do something until the next elec- and son. All succeeded in landing good catches but Loan League has announced. Altion. If this unwarranted spending of-last week is R. D. Uhler, Sr. had the fortune of landing a nice 12- together, 28 associations submitan example of what we may expect next year, the ma-jority party had best change its plans before it harms Many neighbors of the above fishermen enjoyed fresh owners with \$462,499 of financing