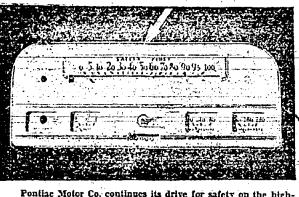

of a compartment back of the driver. The properation, improved rear axles. hy deeper fenders a long\_\_shield and smoothly flowing lines of a the new seamless steel top and now-styled back. Classically Simple c design is clasically sim-is design is clasically sim-converting design of reached either through the rear deck the new Ford V-8 cars for 1937. The door or by tilting down the right seat back. New "finger-tip" steering and new cars action safety brakes are fea-the new Ford V-8 cars for 1937. The door or by tilting down the right seat and the rear deck back. New "finger-tip" steering and New Power Plant The engine of the V-8 "for" is h vertical chrome bars on only single-seat closed body type. Its tured five engine sizes are available. ide of a centerstrip in body

## "Safety First'



ways by including the warning "SAFETY FIRST" plainly on the face of zil 1937 speedometers as it did last year. This short statement, so full of meaning, is imprinted between the 40 and 60 mile an hour marks and is a permanent reminder to the driver that excessive speeds are one of the chief causes of automobile accidents.

without increase in car ments contribute to Plymouth's times greater than the amount placement is 221 cubic inches; the Public Roads has pointed out the new kind of floating ride." The used in ordinary cam-and-lever bore, 3.062 inches and the stroke, in the past attention has been cen-

senger injuries from sud- is pillowed on short outrigger! act with control knobs or prackets of special design. Sof new Plymouth safety that interfered with full resilience controls-dis