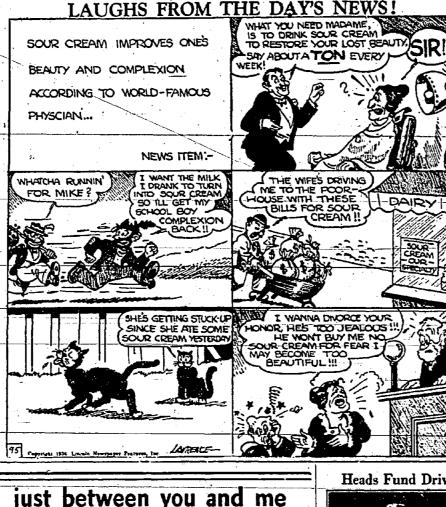

der the guise of being poverty stricken. Mrs. Helen V. Dunn, emergency relief director, turned detective ston topic. Each speaker will From press

Mrs. Helen V. Dunn, emergency relief director, turned detective to track down Mrs. Reed's insurance payments after the woman had been on relief continually since April, 1934 and for several periods before that. Placed On Probation

lief clients make goats of the tax- ting fires.

said after the hearing of Mrs. operation of all merchants in fill- tural Standards of a Community ".

Call. The turkey award will b

E. Urner Goodman To

"We aren't going to let fake re- fire department to aid in combat- Mary's Church, "The Responsibili-In the second for the payers," Councilman Jennings, Merchants Should Aid Dr. George G. Vogel, pastor of chairman of the relief committee, Dunphy has asked for the co-