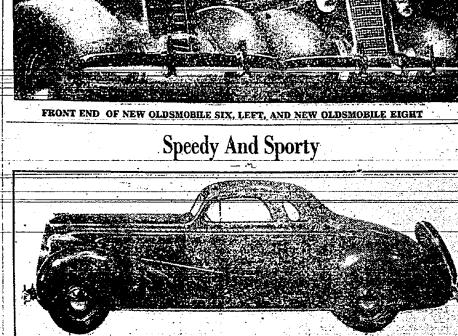

he Series 40 Special cars, are a cigarette lighter which does not powered by the 100-horsepower

Deen crowned with success. One of the changes involves in-creasing the height of the wind-To this company's lines for 1937

steering caused by cross winds. a limousine or regular sedan in Packard Lurury Lines the Series 80 Roadmaster group. In the Packard's luxury lines the Various Wheelbases per Eight and the Twelve, both Whelbases, ranging upward at streamline of the body. epowers of the various lines tory.

in bearings, turns up 135; the passenger business coupe remains a rubber-mounted power plant, the same. duces 100 horsepower, while One Twenty, also an eight-are farled directly into the deep ier job, turns up 120.

would rather drive with cer- bodies.

heel of an automobile

ied States



Beauty In Design

1937 CHEVROLET MASTER DE LUXE SPORT COUPE WITH RUMBLE SEAT

# Types Of Bodies

Super Eight is offered in Streamlined Models Are

chassis. Chew interest at Packard natu-raily centers on its new car, which is markedly similar to the One Twenty in appearance. It has, as one might guess, a six-cylinder en-gine, which develops 100 horse-representing twenty-two different power. Full presure lubrication body types offered hy the Buick extends throughout the motor, in-Verter Content 1027

The new cars are larger and more

have to be held in place. "120" Model is Changed Buick valve-in-head design. The The Packard engineers have 130-horsepower engine is used in tked hard to produce an im- the Series 60 Century, Series 80 oved One Twenty, and the com- Roadmaster and Series 90 Lim