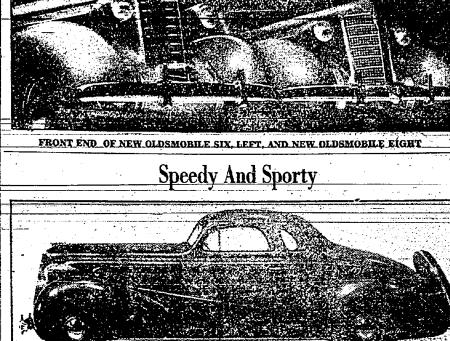

-reasing the height of the wind-hield opening. Greater strength

steering caused by cross winds. a limousine or regular sedan i Packard Luxury Lines the Series 80 Roadmaster group. In the Packard's luxury lines the Various Wheelbases per Eight and the Twelve, both Whelbases, ranging upward ac

hat, and fit more perfectly into 90 Limited, 138 inches. Prices are te streamline of the body. from \$765 to \$1,995 list at the fac-Horsepowers of the various lines tory. as follows: The twelve-cylinder Buick 1937 prices for the Series

a rubber-mounted power plant, the same. duces 100 horsepower, while Long bullet-shaped headlamp

andle heavy wet snow. ould rather drive with cerer of education in the which are an integral part of th s training.

can keep iken driver away from eel of an automobile



**Beauty In Design** 

Twenty De Luxe, the One Buick Offering 22-Different

**Types Of Bodies** 

t-passenger sedan and scdan Shown To Public In on is available on the six Rahway Showroom

centy in appearance. It has, as and the Series 90 Limited are to which develops 100 horse-representing twenty-two different body types offered by the Bulck trends throughout the motor. In-Motor Co. for 1937. point, with racy looking hoods and

he transmission has carburized new streamlined bodies, the new hardened gears which are si- Buicks have everything under the hardened stream and the quiet hood-and a little more-that has in all speeds, and the quiet hood-and a little more-that has d scared rear axie is set at come to be expected of this veterar angle to produce a lower car passenger car manufactu