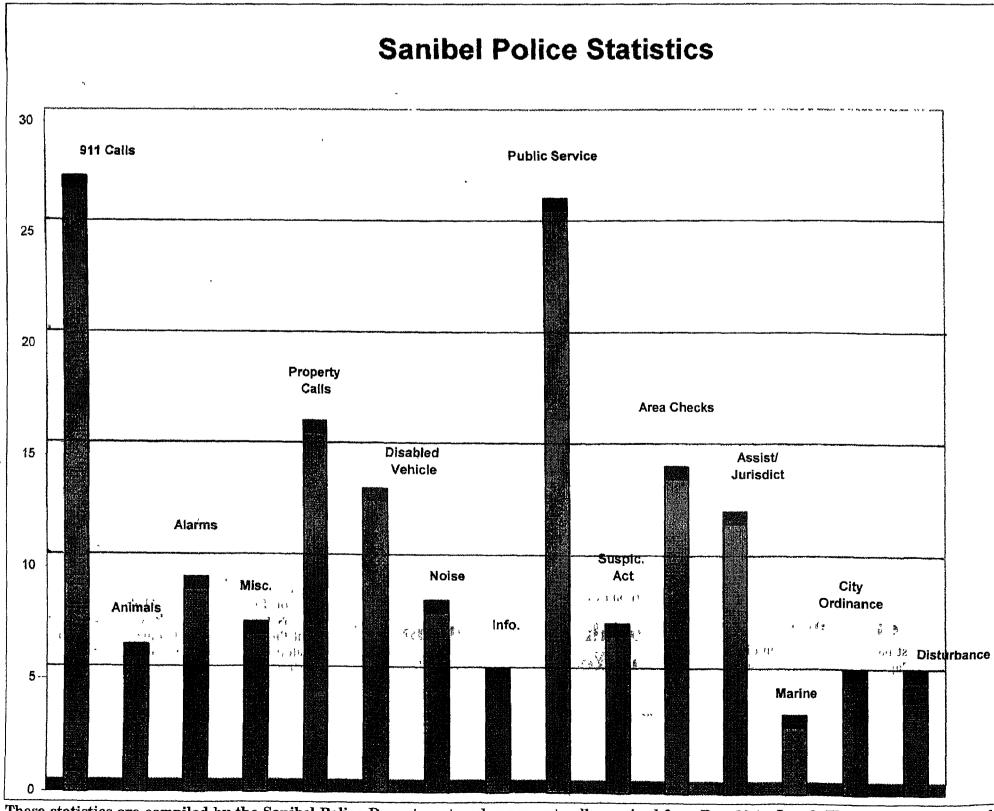

ined \$50 each.

#### TICKETED-

Margaret J. Okonak of Latrobe, Pa., Jan. 7, cited for failure to yield to a right of way following a two car accident on East Gulf Drive, \$80.

Thomas F. Wesendorf of Sand Pebble Way, Jan. 6, cited for expired tag and drivers license on palm Ridge road.

Chad Austin Godin of Bird Lane, Jan.. 6, cited for improper display of tag and no valid drivers license for motorcycle on Lindgren Road.

Alfonso Papio of Plymouth, NY, Jan. 6, cited for violation of a right of way on Casa Ybel Road, \$80.

James J. Glennon of Fort Myers, Jan. 5, boating violation of a slow wake zone at Tarpon Bay, \$50.

Michael Sean Molloy of Cape Coral, Jan. 5, boating violation of improper equipment, \$50.

Sanibel-Captiva Road

Dave Yodel Walker of Fort Myers, Jan. 7, 52 mph, \$148.



These statistics are compiled by the Sanibel Police Department and represent calls received from Dec. 20 to Jan. 6. The chart was designed courtesy of the Sanibel-Captiva Chamber of Commerce.

## Community

#### •from page 10A

Lake Murex Circle, the home and workshop of club president Ray Parsons. There will be a demonstration by Ralph Altieri, a master wood worker, who will speak about the techniques of safe resawing—slicing large sections of wood down to thinner sections of wood, without slicing a finger.

All meetings are held on the first and third Saturdays of each month at 10 a.m. at the house and workshop of Ray Parsons

For more information call Parsons at 472-3222.

#### Story time

Stories about magical objects will highlight this month's meeting of the Tamiami Tale Tellers be