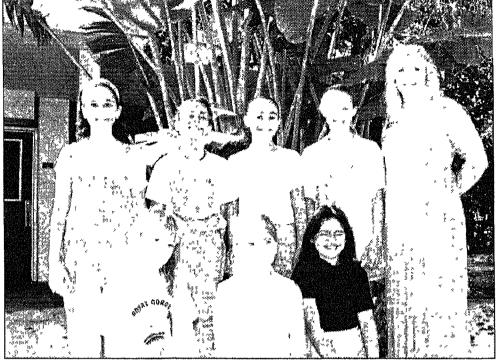

Bethany Highsmith agreed that food cooked by a kitchen-bot "probably wouldn't taste very good."

Other problem solvers include Sara "Since Dad has a home office in Bouras, Amanda Reapsummer, and

Members of the first ranking team are: (front row) Bethany Highsmith, Jessica Wheeler, and Aimee Kaplan; (back row) Rita Irving, Cecilia Leal, Sara Bouras, Amanda Reapsummer and coach Cathy Cochrane.