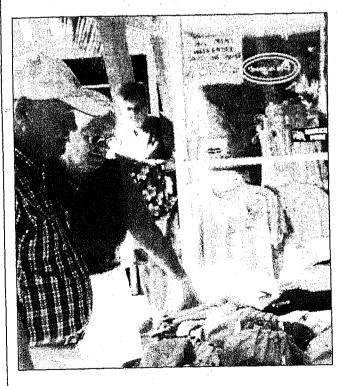

# Labor Day shopping and sunning, Sanibel style

photos by Amy Fleming

Clockwise: the beach at Lighthouse Point; Chrisy Basturk, the manager of Fresh Produce, getting ready for the day; Linda Conway looking for bears at Needful Things; Sporty Seahorse sale; Shoppers at Tahitian Gardens