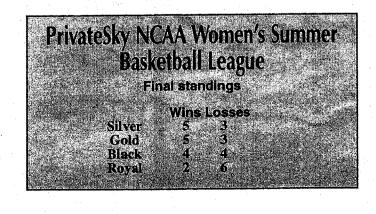

sport

Janice Peterson, 28, has been playing basketball since 1987 when she was in middle school. Peterson continued her basketball career at Fort Myers High School and then played for a year in college. Now, Peterson plays for enjoyment.

"I love playing basketball," Peterson said "It helps get me in shape and I get to come out and compete against

Peterson, who often plays at the Stars Complex and the Lions Club in Fort Myers, said she will play in any league, but hopes that Private Sky will be conagain next year.

Wolanin would like to see the program expand in the years to come.

"Hopefully, if the city builds a new court, we can have more girls in the next few years,"Wolanin said. "In five years I would like to see 200 girls in it."

Managing editor Erik Burriss contributed to this





Michael Pistella photos te."
month, college and high
Victoria's mother, Illona said she couldn't be happier school basketball players

practice against high-cal-





for June

sistent top pro-

ducer in real

# REAL ESTATE

# 7) 20, 20, 23, 773







Address: 4632 Rue Belle

Price: \$699.000

Real Estate Company: Karen Bell Realty, Inc.

Realtor: Marcel Ventura Realtor's Phone: 472-7800, toll-free: (866)

472-7800

You'll never take turf

for granted again.

CROWN COLONY

GOLF & COUNTRY CLUB

590-9860 for tee times 8851 Crown Colony Blad. Fari Myers

PLAY THE CROWN.

Lot Size: 96x248x90x 280

Square Footage: 2,424 Year Built: 1974

Annual Taxes: \$7.382 Assessments: none Bedrooms: 3

Bathrooms: 2 Pool: none

GOLF includes green fees, cart an lunch special.

Garage Size: Two-car Kitch