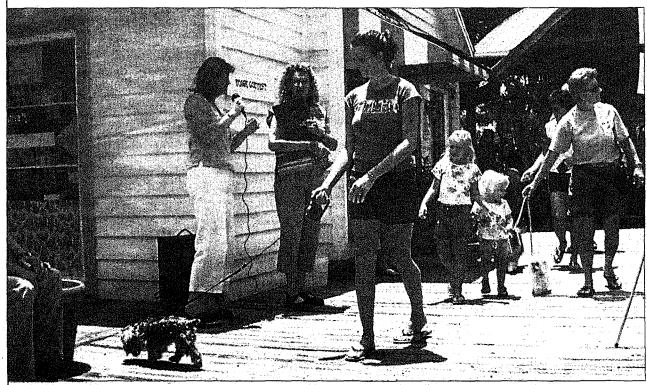

# Cry "Havoc!" and let slip the dogs of Sanibel

It's a dog's life, but its a good one. More than 100 pampered island pooches brought their owners to "Doggie Do" at the Village Shops on Friday, for snacks, freebies and an afternoon of fun.

The event raised \$500 for the Animal Refuge Center, a no-kill shelter in Fort Myers, and found new homes for several animals. Ikki Matsumoto donated four framed prints from his new dog and cat series for the raffle, and many other sponsors and participants, including Dr. Carpenter from the Fet Wellness Center, Coral Veterinary Clinic, Dudley's Dog Bakery, Golden Paws Grooming, Dorthea the Pet Psychic, Missy the Pet Masseuse, Michael Workman the Pet Artist, Pinnoccio's and Adopt a Greyhound, made the day a success.

Kids from the BIG Arts summer camp program entered the Pet Portrait contest, with the winners as follows:
Grand Prize: "Blacky" by Tania Altamira-Santana; First Place: "God House" by Christian Cooper; Second Place
"Cat/Panther" by Thomas A Rizzo; third Place: "Chicken" by Emma Wheeler.