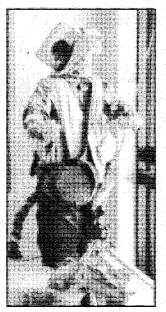

Photo by KAREN VersOld Greg Woodham testing for dissolved oxygen in water drawn from Roosevelt Channel on September 26. Woodham is one of a group of Bayou Preservation Association volunteers who are festing the bayside waters near Blind Pass. Original plans called for testing for one year — si months before and six months after the dredging of Blind Pass — in order to quantify the effects of re-opening the pass. See story on page 2.