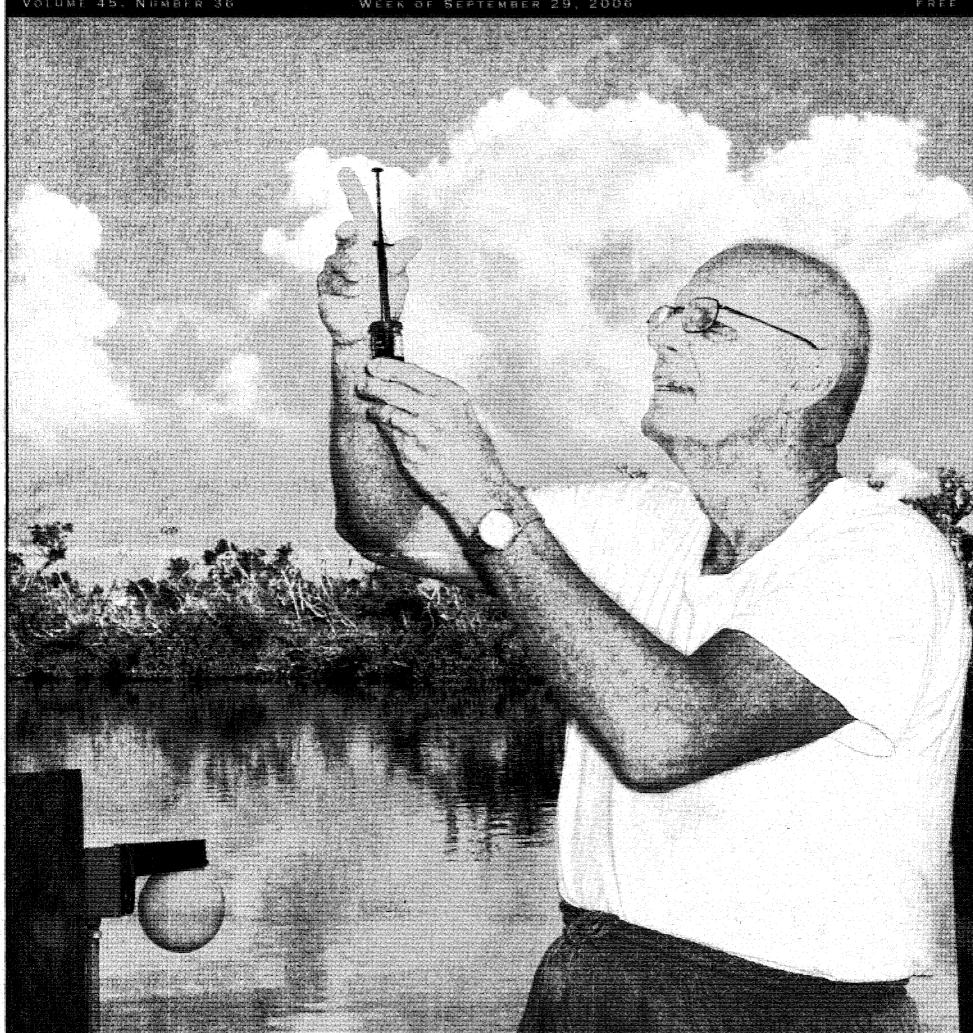

Photo by KAREN VersOld Greg Woodham testing for dissolved oxygen in water drawn from Roosevelt Channel on September 26. Woodham is one of a group of Bayou Preservation Association volunteers who are festing the bayside waters near Blind Pass. Original plans called for testing for one year — si months before and six months after the dredging of Blind Pass — in order to quantify the effects of re-opening the pass. See story on page 2.

By Karen Nelson islander@breezenewspaper.com

For three months, volunteers from the Bayous Preservation Association have been measuring water quality at locations in Clam Bayou, Sunset Bay and Roosevelt Channel once a month in connection with the Blind Pass dredging project.

Clam Bayou readings are being taken by Tim Gardner and Doris Hardy; Sunset Bay and Roosevelt Channel are being handled by Greg and Ruth Woodham.

Tests are done for turbidity and color, dissolved oxygen, pH and salinity. In addition, samples from all four test locations

See TESTING, page 5

Right: Tim Gardner and Doris Hardy on Clam Bayou. Photo has been brightened; Gardner was actually working with the help of a flashlight (held by Hardy) in the early morning (7 a.m.) light. Right: Gardner with a SECCI disk, which is used to measure both turbidity (or water clarity) and the color of the water. Below right: Greg and Ruth Woodham with their "portable lab" set up for business dockside on Roosevelt Channel. Below: Gardner comparing a sample of Clam Bayou water with a sample of distilled water to get a second reading of water color. The two sampling kits, which cost \$1,000 each, were purchased by BPA: One kit is used to sample Clam Bayou; the second is used for Sunset Bay and Roosevelt Channel. Water samples are also collected and sent to the Lee County Environmental Lab, where additional testing is done.