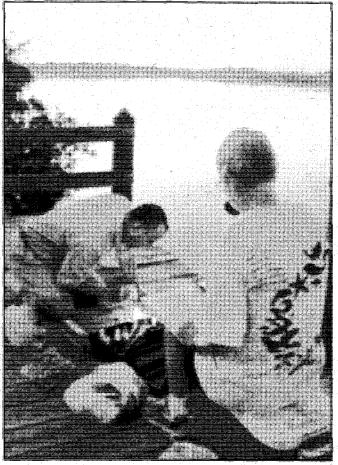

Clam Bayou readings are being taken by Tim Gardner and Doris Hardy; Sunset Bay and Roosevelt Channel are being handled by Greg and Ruth Woodham.

Tests are done for turbidity and color, dissolved oxygen, pH and salinity. In addition, samples from all four test locations

See TESTING, page 5

Right: Tim Gardner and Doris Hardy on Clam Bayou. Photo has been brightened; Gardner was actually working with the help of a flashlight (held by Hardy) in the early morning (7 a.m.) light. Right: Gardner with a SECCI disk, which is used to measure both turbidity (or water clarity) and the color of the water. Below right: Greg and Ruth Woodham with their "portable lab" set up for business dockside on Roosevelt Channel. Below: Gardner comparing a sample of Clam Bayou water with a sample of distilled water to get a second reading of water color. The two sampling kits, which cost \$1,000 each, were purchased by BPA: One kit is used to sample Clam Bayou; the second is used for Sunset Bay and Roosevelt Channel. Water samples are also collected and sent to the Lee County Environmental Lab, where additional testing is done.