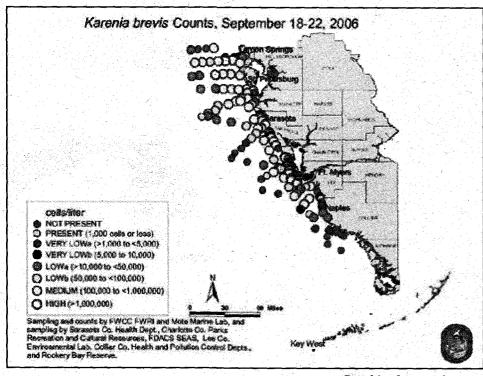

Letters need to include:

See COMMENT, page 5

472-8138 LUNCHULIONIN TO DINNER 5.00M TARBOUT AVAILABLE

Red Tide conditions in Southwest Florida as of September 22, 2006

Extensive sampling conducted this week detected Karenia brevis, the Florida red tide organism, both alongshore and offshore from Pinellas to Collier County, with the bloom extending farthest offshore west of Pinellas County. In Pinellas County K. brevis concentrations alongshore ranged from background near Tarpon Springs to medium along Clearwater-Beach, Redington Beach, Ft. Desoto and the north Skyway Bridge Fishing Pier. Offshore concentrations ranged from not present 30 miles west of Anclote Key to high within 10 miles of Clearwater and Redington Beach. Concentrations in Manatee and Sarasota counties were generally highest nearshore with highest concentrations detected in the New Pass area of Sarasota. Patchy conditions remain in Charlotte and Lee counties, including areas of Gasparilla Sound and Pine Island Sound, where K.

brevis concentrations ranged from not present to high. Both nearshore and offshore samples collected in Collier County contained concentrations ranging from not present to low. Several reports of fish kills have been received from areas of southwest Florida including Anclote Key, Indian Rocks Beach, Pass-a-Grille Beach, Desoto Point, Charlotte Harbor and Sanibel Island as well as reports from 12 to 30 miles west of southern Pinellas County. Fish kills and respiratory irritation are possible between northern Pinellas County and Collier County.

Populations of the marine cyanobacteria Trichodesmium were observed only along the western edge of the K. brevis bloom offshore. Trichodesmium can collect at the water surface and appear brown, green or white. Although non-toxic, at high concentrations this bloom may be mistaken for an oil or sewage spill.

> Red Tide information from Florida Fish and Wildlife Conservation Commission's Fish and Wildlife Research Institute

Graphies from myfwc.com

The Sanibel Beach Advisory was lifted on Sept. 26 after testing by the Health Dept, revealed that beach water quality was back to normal.