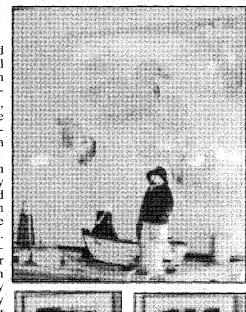

Photo by KAREN VersOld Greg Woodham testing for dissolved oxygen in water drawn from Roosevelt Channel on September 26. Woodham is one of a group of Bayou Preservation Association volunteers who are festing the bayside waters near Blind Pass. Original plans called for testing for one year — si months before and six months after the dredging of Blind Pass — in order to quantify the effects of re-opening the pass. See story on page 2.