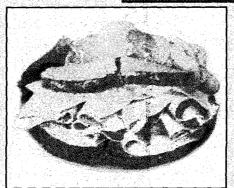

Photo by KAREN VersOld Greg Woodham testing for dissolved oxygen in water drawn from Roosevelt Channel on September 26. Woodham is one of a group of Bayou Preservation Association volunteers who are festing the bayside waters near Blind Pass. Original plans called for testing for one year — si months before and six months after the dredging of Blind Pass — in order to quantify the effects of re-opening the pass. See story on page 2.

By Karen Nelson islander@breezenewspaper.com

For three months, volunteers from the Bayous Preservation Association have been measuring water quality at locations in Clam Bayou, Sunset Bay and Roosevelt Channel once a month in connection with the Blind Pass dredging project.

Clam Bayou readings are being taken by Tim Gardner and Doris Hardy; Sunset Bay and Roosevelt Channel are being handled by Greg and Ruth Woodham.

Tests are done for turbidity and color, dissolved oxygen, pH and salinity. In addition, samples from all four test locations

See TESTING, page 5

Right: Tim Gardner and Doris Hardy on Clam Bayou. Photo has been brightened; Gardner was actually working with the help of a flashlight (held by Hardy) in the early morning (7 a.m.) light. Right: Gardner with a SECCI disk, which is used to measure both turbidity (or water clarity) and the color of the water. Below right: Greg and Ruth Woodham with their "portable lab" set up for business dockside on Roosevelt Channel. Below: Gardner comparing a sample of Clam Bayou water with a sample of distilled water to get a second reading of water color. The two sampling kits, which cost \$1,000 each, were purchased by BPA: One kit is used to sample Clam Bayou; the second is used for Sunset Bay and Roosevelt Channel. Water samples are also collected and sent to the Lee County Environmental Lab, where additional testing is done.