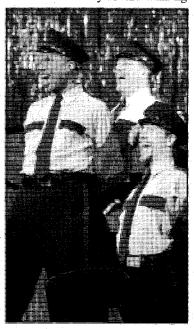

See TESTING, page 5

Right: Tim Gardner and Doris Hardy on Clam Bayou. Photo has been brightened; Gardner was actually working with the help of a flashlight (held by Hardy) in the early morning (7 a.m.) light. Right: Gardner with a SECCI disk, which is used to measure both turbidity (or water clarity) and the color of the water. Below right: Greg and Ruth Woodham with their "portable lab" set up for business dockside on Roosevelt Channel. Below: Gardner comparing a sample of Clam Bayou water with a sample of distilled water to get a second reading of water color. The two sampling kits, which cost \$1,000 each, were purchased by BPA: One kit is used to sample Clam Bayou; the second is used for Sunset Bay and Roosevelt Channel. Water samples are also collected and sent to the Lee County Environmental Lab, where additional testing is done.