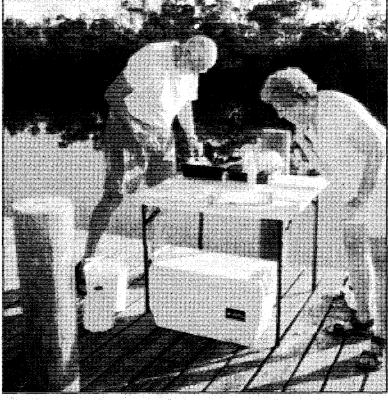

Clam Bayou readings are being taken by Tim Gardner and Doris Hardy; Sunset Bay and Roosevelt Channel are being handled by Greg and Ruth Woodham.

Tests are done for turbidity and color, dissolved oxygen, pH and salinity. In addition, samples from all four test locations

See TESTING, page 5

Right: Tim Gardner and Doris Hardy on Clam Bayou. Photo has been brightened; Gardner was actually working with the help of a flashlight (held by Hardy) in the early morning (7 a.m.) light. Right: Gardner with a SECCI disk, which is used to measure both turbidity (or water clarity) and the color of the water. Below right: Greg and Ruth Woodham with their "portable lab" set up for business dockside on Roosevelt Channel. Below: Gardner comparing a sample of Clam Bayou water with a sample of distilled water to get a second reading of water color. The two sampling kits, which cost \$1,000 each, were purchased by BPA: One kit is used to sample Clam Bayou; the second is used for Sunset Bay and Roosevelt Channel. Water samples are also collected and sent to the Lee County Environmental Lab, where additional testing is done.