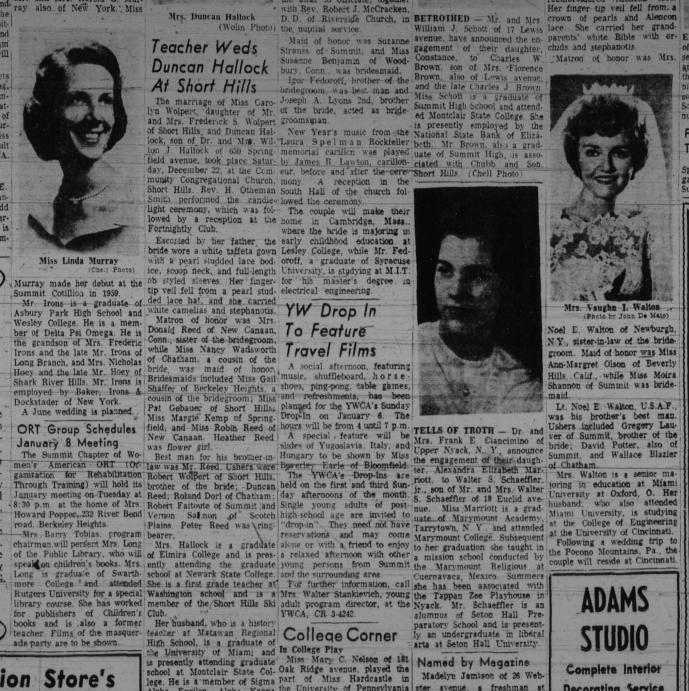

magazine's 1963 namostle magazine's 1963 namostle magazine's 1963 namostle magazine's 1963 namostle magazine's 1964 namostle magazine's 1965 namostle magazine's 196

Mrs. Paul Cates will be host tess for the event in her home at 247 Elkwood avenue, New Providence, and all newcomers are invited to contact her at 273-7374 for further information.

The women's evening bridge and Mrs. George J. Covalt of group of the club will hold its 15 Norwood avenue, is among monthly meeting on Tuesday. University of Wisconsin stu-January 8, at 8 p.m. Mrs. R. H. dents taking an active part in Borgfeld, 277-2807, requests that all interested players call her organization. She is vice president of the Wisconsin group.

ISABEL PALMER

Interiors



William J. Schott of 17 Lewis avenue, have announced the en-



tional College Board, student

the couple will reside at Chatham, who will present a talk and slides on "The Great Swamp" was selected for "Who's Who in American Colleges and Universities. She also was selected for "Who's Who in American Colleges was selected for "Who's Who's Peter F. Klaren, formerly of

Sharon Lauver Wed Saturday To Ohio Man

Christ Church was the setting Saturday for the wedding of Miss Sharon Rue Lauver, daughter of Mr. and Mrs. Lowell L. Lauver of 10 Rotary drive, to Vaughn Irwin Walton, son of Mr. and Mrs. James W. Walton of Cincinnati, O. Rev. David K. Barnwell performed the candlelight ceremony. A

Given in marriage by her father, the bride wore a floor length gown of ivory silk taffeta with chapel train and bodice of reembroidered. Alencon lace. Her finger tip v