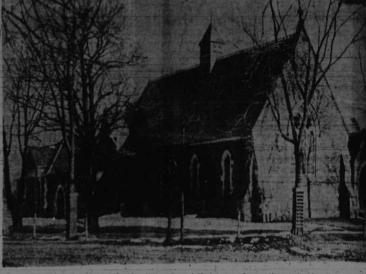

POST HOLIDAY DESTRUCTION — The above photograph of the original Calvary Episcopal Church when it was located at Bank street and Beechwood road, suffered a calamitous end stonework rescued from the ill-fated church.