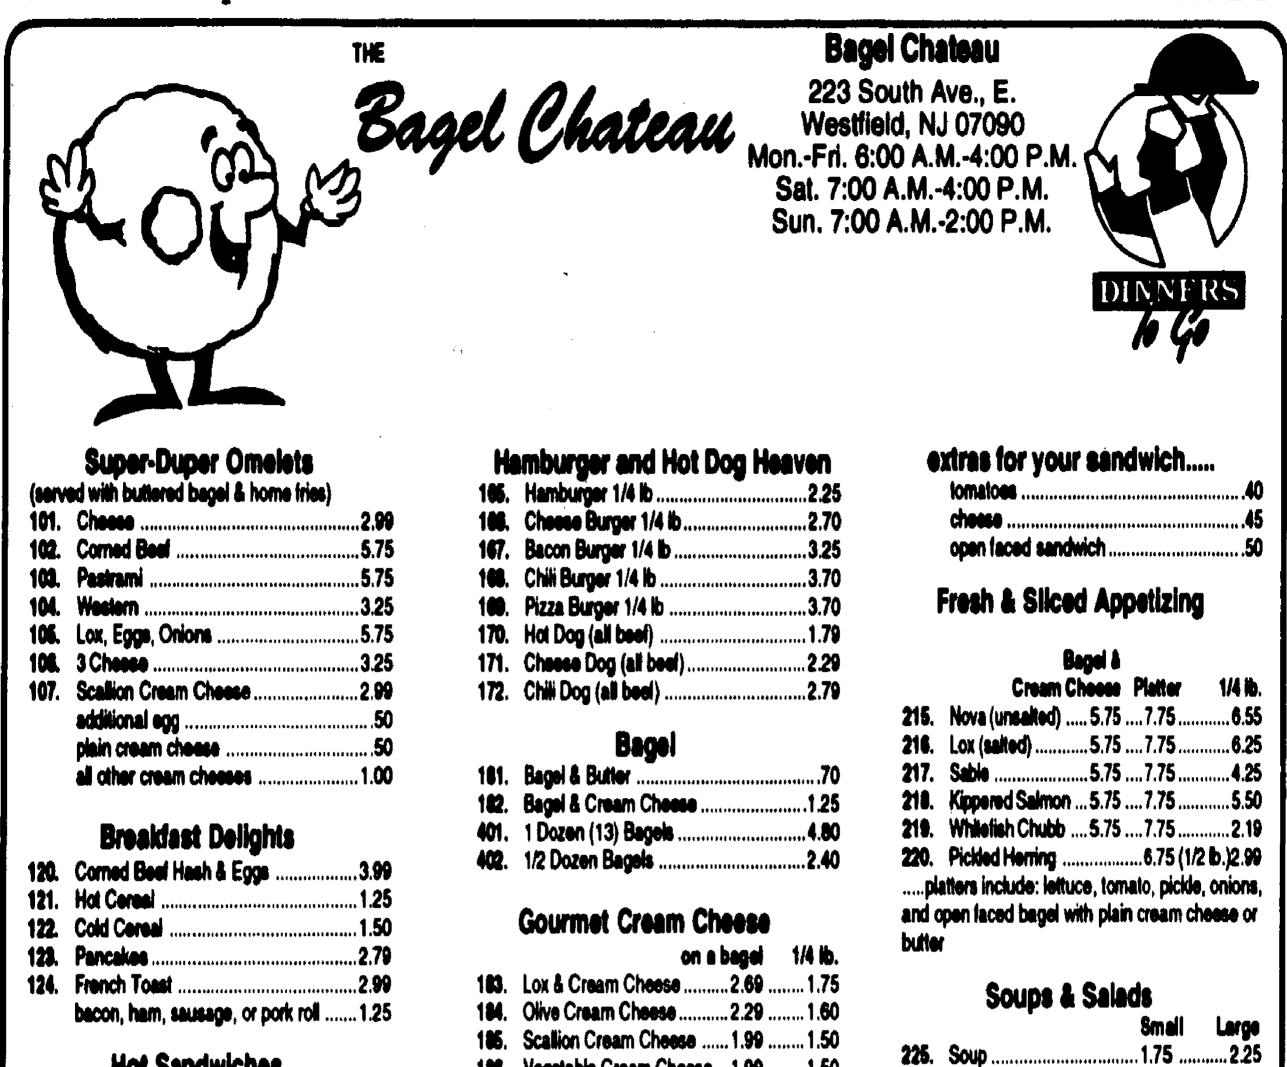

ted Peaches       4.75       225. Raspherry Linzor Tart |  |
|----------------------------------------------------------------------------------------------------------------------------------------|--|
|                                                                                                                                        |  |
| 223. Macadamia Cheesecake                                                                                                              |  |
| Served with warm respberry sauce                                                                                                       |  |

PLEASE NOTE: THERE IS A MINIMUM FOOD ORDER OF \$7.50 PER RESTAURANT

#### A tip is not included. Please consider the efforts of our mobile waiters. 232-9090 **PAGE 21**



### Hot Sandwiches

|                         | andwich | 1/4 <b>ib</b> |
|-------------------------|---------|---------------|
| 131. Comed Beel         |         |               |
| 132. Pastrami           |         |               |
| 133. Cheese Steak       | 3.99    |               |
| any above w/ fries 4.25 |         |               |

### Cold & Bold Sandwiches

| 141. Bologna       | 3.50 |  |
|--------------------|------|--|
| 142. Roast Beef    |      |  |
| 143. Turkey Breast |      |  |
| 144. "Ham it Up"   |      |  |
| 145. Ham & Cheese  |      |  |
| 146. Genoa Salami  |      |  |
| 147. Taylor Ham    | 3.99 |  |
| 140. BLT           |      |  |
| 149. Reuben        | 4.99 |  |

### The Everyday Hot Entrees

| 155. Vegetable Lasagna          |   |
|-----------------------