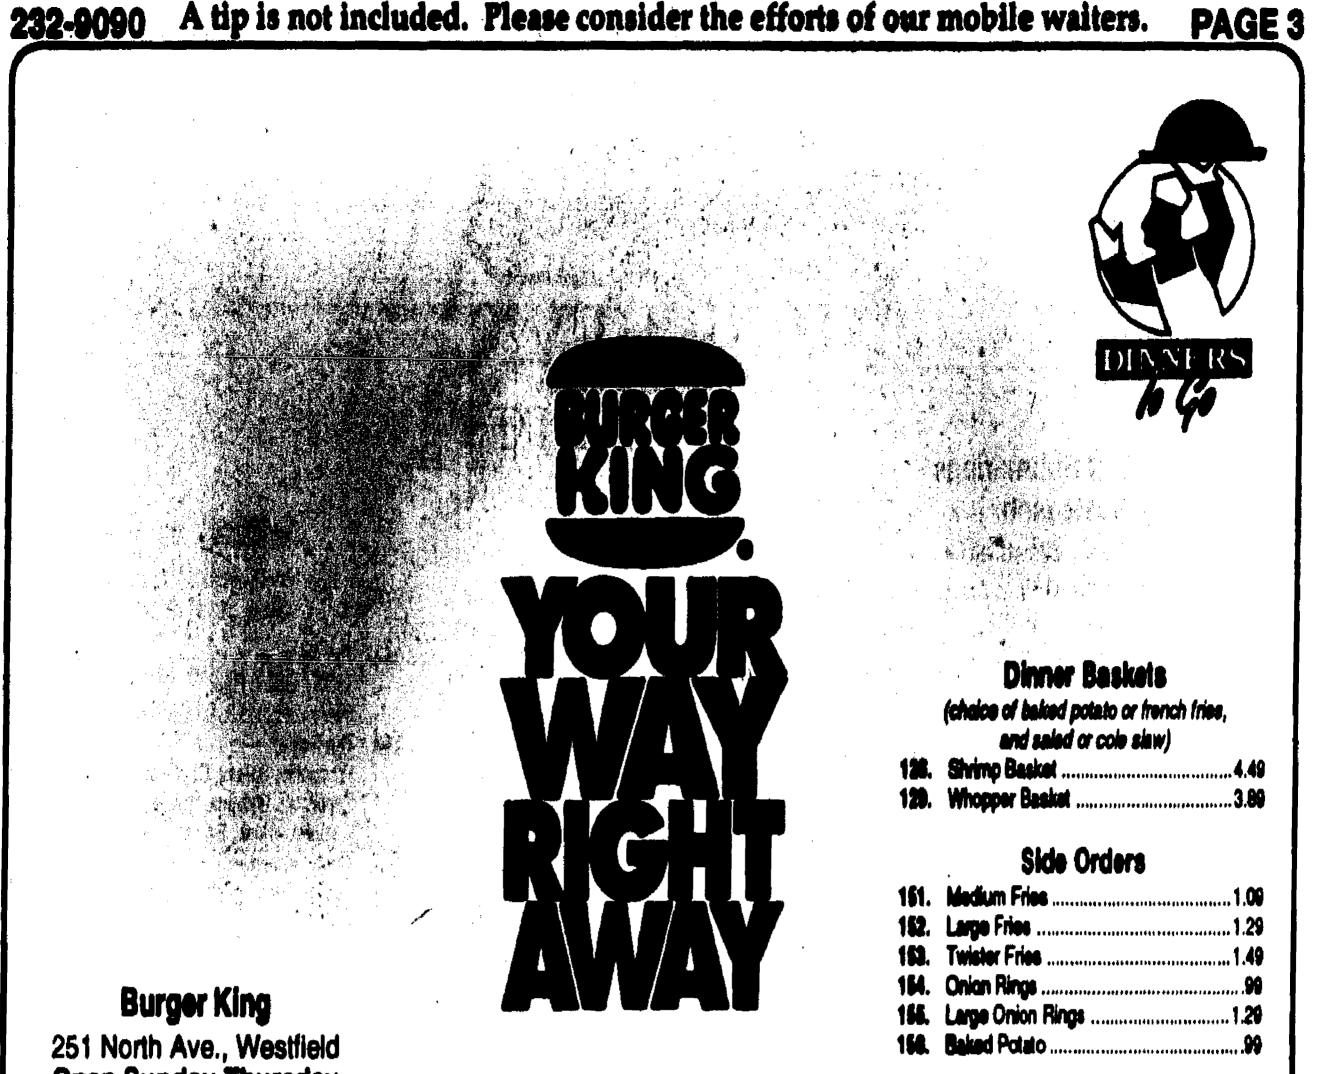

p.m. delivery, it is best to order by 12:30 p.m.



## FOR DELIVERY CALL

232-9090



- All prices listed reflect at 5% cash or check discount. Prices do not include tax.
- If you're paying by check, the pre-printed address on the check must be the same as the address to which the order is delivered. (There is a \$15.00 charge for returned checks).
- Only Dinners To Go coupons will be honored. Restaurant coupons or promotions cannot be accepted.
- Prices are subject to change without notice.

### What Does It Cost?

- Dinner: \$3.00 delivery charge for the first restaurant, \$1.00 each additional restaurant.
- Lunch: \$2.00 delivery charge for the first restaurant, \$1.00 each additional restaurant.

\*A tip is not included. Please consider rewarding our mobile waiters for their efforts.



Open Sunday-Thursday 7:00 a.m.-11:00 p.m. Friday-Saturday

#### Desserts

#### 7:00 a.m.-12:00 a.m.

## All items except Dinner Baskets are available at lunch.

#### Hamburgers

| 101. | Whopper                          | 2.39         |
|------|----------------------------------|--------------|
| 102. | Whopper with Cheese              |              |
| 103. | Double Whopper                   |              |
| 101. | Double Whooper with Cheese       | 3.70         |
| 105, | Hamburger                        |              |
| 106. | Cheesburger                      |              |
| 107. | Double Hamburger                 |              |
| 108. | Double Cheeseburger              | 1.89         |
| 109, | Double Deluxe Hamburger          | 2.10         |
| 110. | Double Deluxe Cheeseb