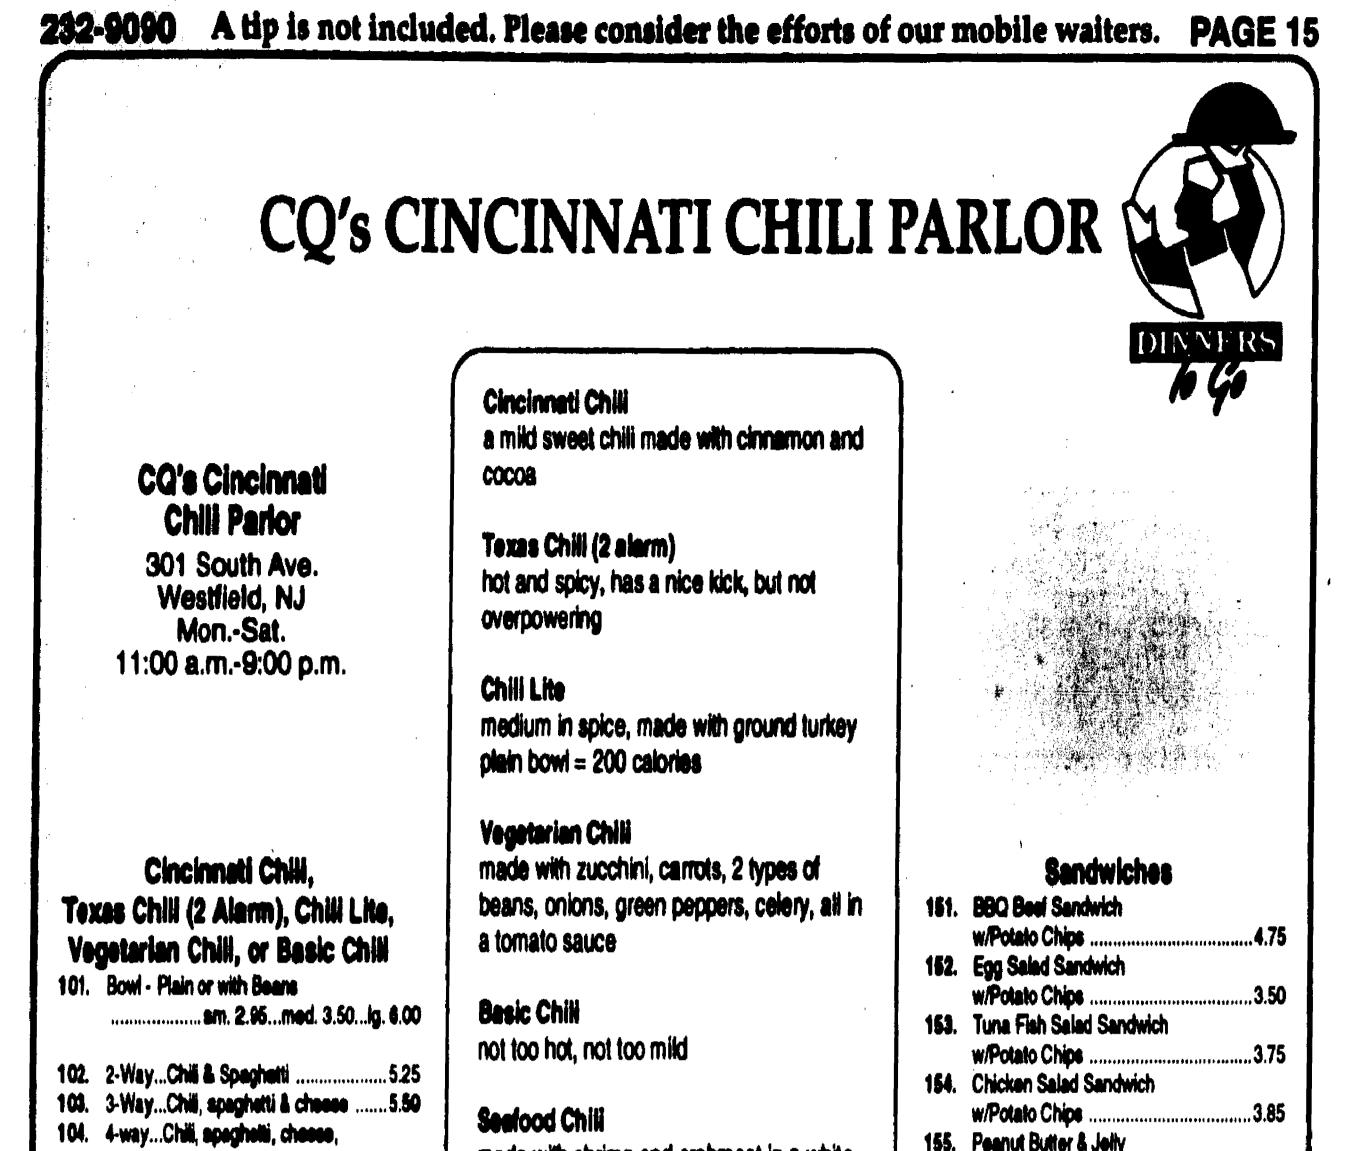

---------------|--------------------|
|              |                         | Baker's Dozen 4.90 |
| 182.         | Chocolate Chip Cookie . | each. 90           |
|              |                         | Baker's Dozen 9.90 |
| 183.         | Oatmeal Cookie          | each .90           |
|              |                         | Baker's Dozen 9.90 |
| 189.         | Brownie                 |                    |
| <b>190</b> . | Cheesecake              | 2.25               |

### Beverages

| 201. | Snapple              |
|------|----------------------|
| 202. | Bottled Water        |
|      | Arizona Iced Tea1.10 |
|      | Clearly Canadian1.10 |

Ask about our family-style catering...Ma loves it and so will you!

PLEASE NOTE: THERE IS A MINIMUM FOOD ORDER OF \$7.50 PER RESTAURANT



|      | & onions or beens                      |
|------|----------------------------------------|
| 105. | 5-WayChili, spaghetti, cheese,         |
|      | onions, and beens                      |
|      | bove chill served with syster crackers |

### Seafood Chili

| (Thur | rs, Fri., & Sat. only)                |       |
|-------|---------------------------------------|-------|
| 110.  | Bowl                                  | .6.00 |
| 111.  | Chili over spaghetti                  | .7.50 |
|       | food chill served with small garden a |       |

### **Chili Foods**

| 112. | Chili Tacos 1.60 or 2 lor 2.75 |
|------|--------------------------------|
| 113. | Chili Taco Salad               |
| 114. | Chill Burritos                 |
|      | Chili Potato                   |

### A