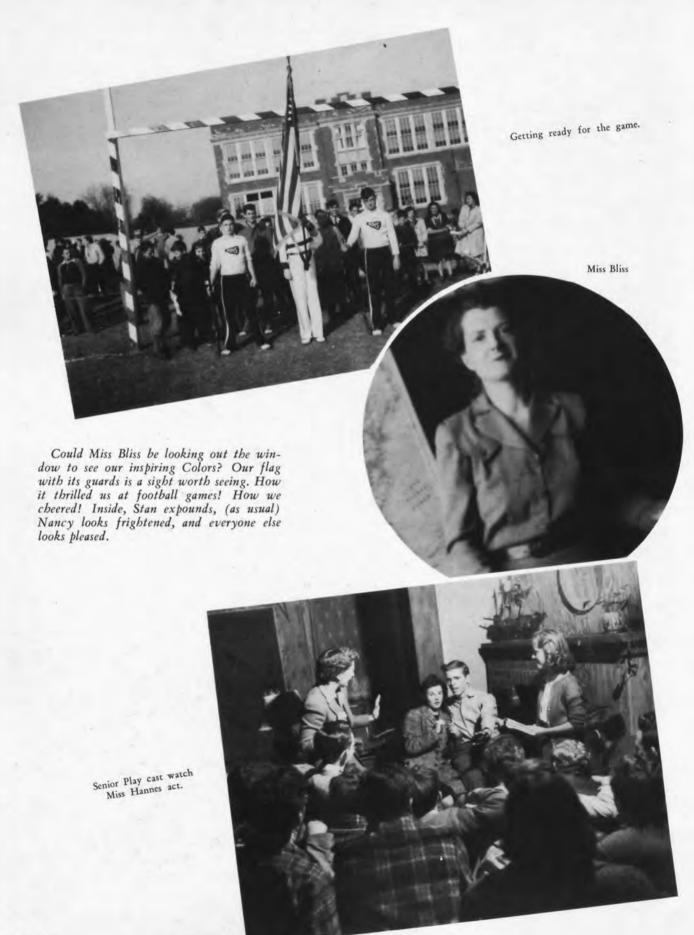

John Christiano.

Maybe it's the charming smiles displayed by the Misses Goldberg, Fenning, and Chappell; but we're inclined to believe that the patriotic urge incited these boys to part with that precious green paper. And say, who are these young ladies trying to charm with those brilliant glances? Not to be outdone, Bob Anderson pauses long enough in his camping trip to give a wide grin for the camera's benefit.

Beryl Anfindsen, Gloria Moler, Betty Capen, Nancy Puth, Jacqueline Gibson, Dorothy Greenhall, Marion Harrington.



Bob Anderson







Eleanor has a little lamb. Could it be that she brought it to school one day to make Miss Weissenborn smile so wistfully and the girls laugh so heartily?

Eleanor Peterson



Miss Weissenborn

Jean Hermann, Margie McGuirk, Janice Knowles.









Stan Jacke, Paul Broshek, Arthur Gershon, John Miele, Bob Lynch, Ray Fink, Bob Anderson, Harry Shaich.

While food digests.

"Golly, how interesting," says Paul Broshek; but the class only looks on in pleasant bored om. There's nothing bored, however, about the way Genevieve D'Amato, Peggy Falstrom, and Marion Lochner watch Ann at the ice-cream counter. Well, ice-cream has a lot of nutritional value, hasn't it? Ask Tommy McHugh about it, or doesn't the diet of a football player include such a delicacy?

Page 151



Arthur Bird, Beatrice Crelin, Barbara Koll, Louise Infante, Betty Mellinger.

Andrey Martucci, Norma Mc Entee, Nancy McEyoy, Betty Merrill.



Perhaps it is what Mr. Reimherr is saying that makes the group in the library so serious. His sobering influence does not extend out