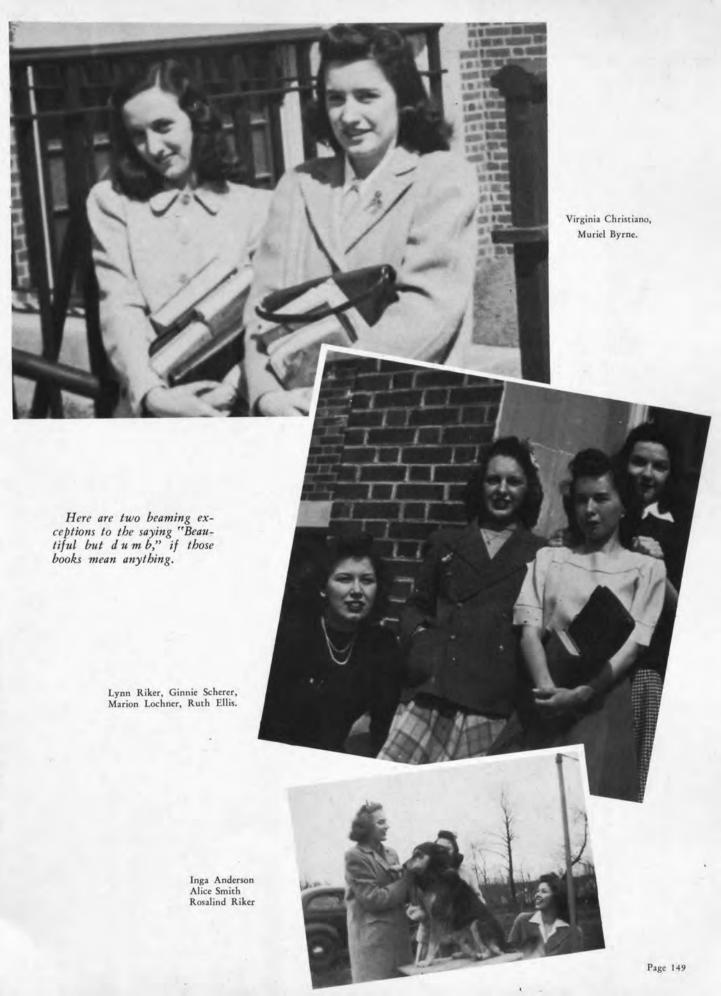

l, John Christiano.

Maybe it's the charming smiles displayed by the Misses Goldberg, Fenning, and Chappell; but we're inclined to believe that the patriotic urge incited these boys to part with that precious green paper. And say, who are these young ladies trying to charm with those brilliant glances? Not to be outdone, Bob Anderson pauses long enough in his camping trip to give a wide grin for the camera's benefit.

Beryl Anfindsen, Gloria Moler, Betty Capen, Nancy Puth, Jacqueline Gibson, Dorothy Greenhall, Marion Harrington.



Bob Anderson







Eleanor has a little lamb. Could it be that she brought it to school one day to make Miss Weissenborn smile so wistfully and the girls laugh so heartily?

Eleanor Peterson



Miss Weissenborn

Jean Hermann, Margie McGuirk, Janice Knowles.









Stan Jacke, Paul Broshek, Arthur Gershon, John Miele, Bob Lynch, Ray Fink, Bob Anderson, Harry Shaich.

While food digests.

"Golly, how interesting," says Paul Broshek; but the class only looks on in pleasant bored om. There's nothing bored, however, about the way Genevieve D'Amato, Peggy Falstrom, and Marion Lochner watch Ann at the ice-cream counter. Well, ice-cream has a lot of nutritional value, hasn't it? Ask Tommy McHugh about it, or doesn't the diet of a football player include such a delicacy?

Page 151



Arthur Bird, Beatrice Crelin, Barbara Koll, Louise Infante, Betty Mellinger.

Andrey Martucci, Norma Mc Entee, Nancy McEyoy, Betty Merrill.



Perhaps it is what Mr. Reimherr is saying that makes the group in the library so serious. His sobering influence does not extend o