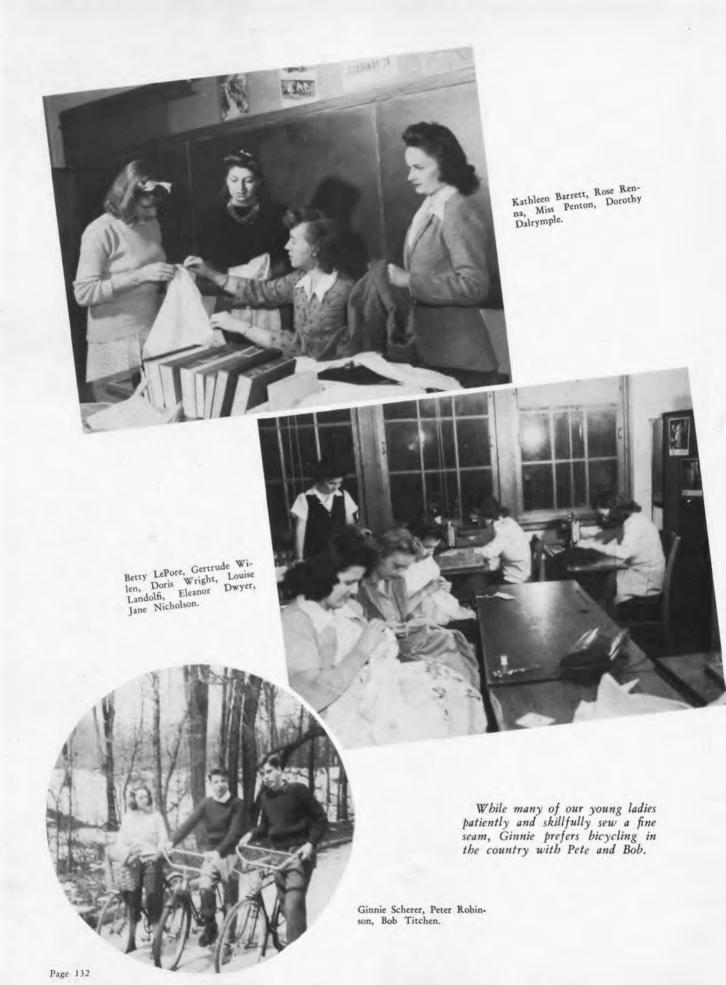

#### KATHLEEN BARRETT "Kathy"

"Why take life seriously? You'll never get out of it alive."

Annual Staff (Snapshots); Interclass Basketball III; Sub-Captain Gym Class IV; Glee Club III, IV; Junior Prom Committee III; Chorus III, IV; Girl Reserves III, IV.

# DOROTHY DALRYMPLE "Dottie"

"Our youth we can have but today; We may always find time to grow old."

Sub-Captain Gym Class III; Glee Club III, IV; Subscription Campaign; Volley Ball II; Soccer II; Chorus III.

# ELEANOR DWYER

"El"

"As merry as the day is long."

Interclass Baseball III; Captain Gym Class III; Senior Dramatics (Usher); Volley Ball II.

Noted For: Her swell personality. Usually Seen: With the "Jaepers." Secret Ambition: To get married. Weakness: Her soldier.

ELSIE G. PENTON Drexel Institute, B.S. (Home Economics)

LOUISE H. SEAMAN Southeastern State Teachers College of Oklahoma, A.B. Columbia University, M.A. (English, Spanish)