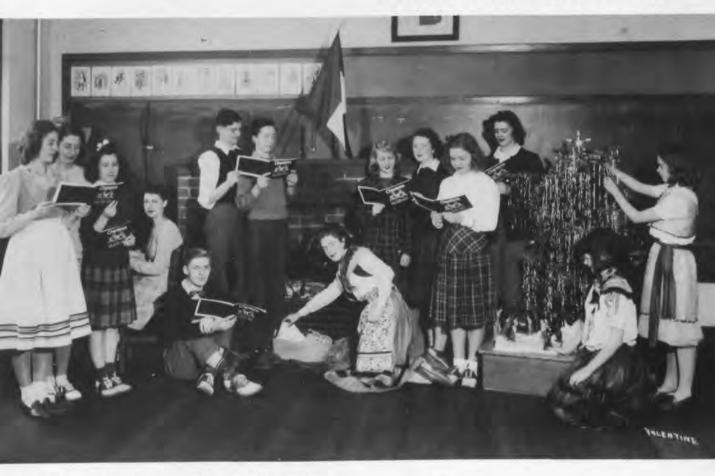

ma Kayes, Fred Berhle, Clothide Hart, Miss Eaton, Mrs. Seaman.

As a result of such exigencies of the war as rationing, Los Espanoles have not been able to have their rollicking fiestas. Instead, they have been having one grand siesta. (Gracias a Dios, siestas are not rationed!) The officers of Las Senoritas y Los Senores have made some gay plans for the future. To end the siesta, they plan to go to a bright section of dim New York to have a taste of life and food a la Espanola, and perhaps to do a jolly but breath-taking samba or conga. The initiates of the Circulo Cervantes will be initiated in a royal, hair-raising manner by the teasing toreadores. We hope our jovial senorita professora will direct another play depicting the colorful life of our amigos of the South.

# THE FREE FRENCH



Marilyn Maxwell, Dolores DeVita, Mary Pawlyk, Ruth Kram, Gerald Loweth, Harry Shaich, Tommy Rudiger, Betty Hines, Nancy McEvoy, Dottie Lou Smith, Frances Brown, Evelyn Feldman, Pat Lynes, Lorraine Lombard.

| President           | Nancy McEvoy   |
|---------------------|----------------|
| Vice-President      | Pat Lynes      |
| Secretary-Treasurer | Evelyn Feldman |

That the French Club likes the fair sex is proved to us by the fact that all their officers are young ladies, pretty ones at that! Nancy McEvoy is president, following in the footsteps of Maureen; Pat Lynes is vicepresident; Evelyn Feldman is secretary-treasurer.

Each French Club meeting is informally opened with French folk songs. After the current business is discussed in French with an occasional lapse into English, co