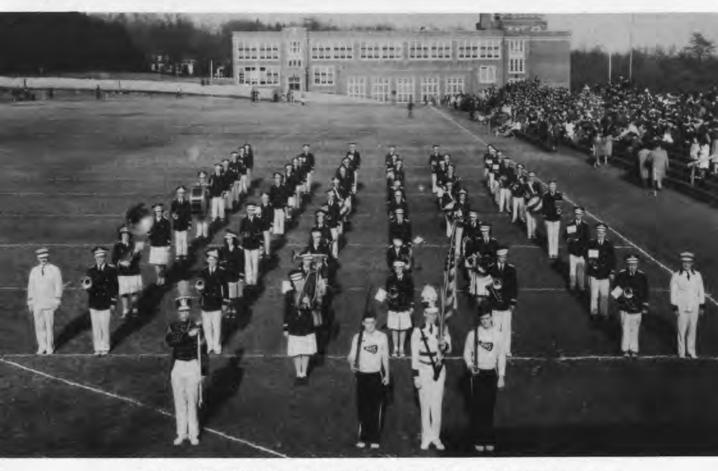

the Girls' Glee Club is at work. The success of their persistent efforts was quite obvious when they made their annual appearance at the Christmas Concert, for their diligent endeavors were rewarded by much well-deserved praise. Having taken over supervision of our music department for the duration of the war during the absence of Mr. Barnes, our able director, Miss Montgomery, has done a commendable job.

Under her guidance the Girls' Glee Club has mastered several delightful pieces, ranging from those with a brisk patriotic air to the more lively rhythm of the folk tunes. On a few occasions we have enjoyed these songs in our assemblies.

Judging from the quality of their work, we can truthfully say that the future will hold much pleasure in the field of music for these young songsters.



First Row: William Heick, Edna Mille, Irene Norton, Stewart Grove, Joseph Lombardo, Jr. High Boy, Edward Mamier, Jay Seibert, Joseph Burton, Estelle Franklin. Second Row: Bob Brownbridge, Jane Nicholson, Bill Bender, Frank Schmidt, Albert Vetter, Jane Heatherington, Jr. High Girl, Anna January, Ronald Roberts. Third Row: Anne Fleetwood, Jr. High Girl, Frances Bolton, Lorraine Lombard, Kenneth Hammer, Jr. High Boy, Frances Brown, Jr. High Boy, Harry Sparkes. Fourth Row: Jean Ford, Betty Hines, Dottie Lou Smith, Jr. High Boy, Dick Heatherington, Fred Behrle, Jr. High Girl, Jean Hickson, Gerald Loweth. Fifth Row: Evelyn Feldman, Janette Pierson, Jr. High Girl, Marguerite Maguire, John Christiano, Marion Usit, Kenneth Schmidt. Sixth Row: Bob Hayes, David Luxner, Francis Lerrin, Harold Thomps