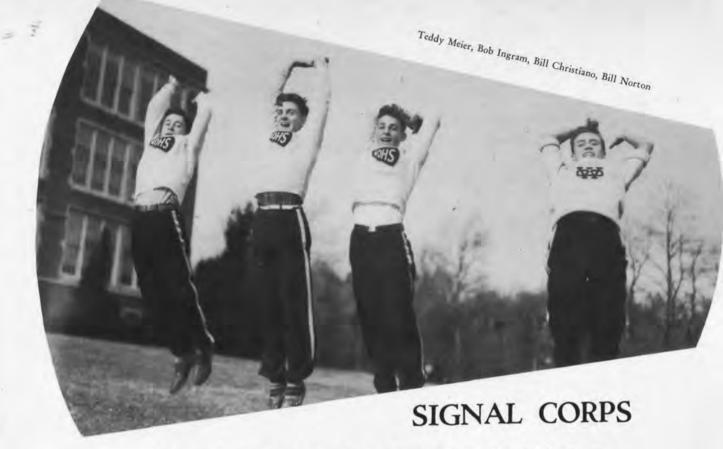

Page 31

MISS WEISSENBORN, MRS. WOELFLE, AND MR. THOMAS

Juny long blice

gray Coy His

guy ?

guy C

Seniors

Peter Robison, Mary Alford, Thomas McHugh, Joan Blake, Raymond Fink.