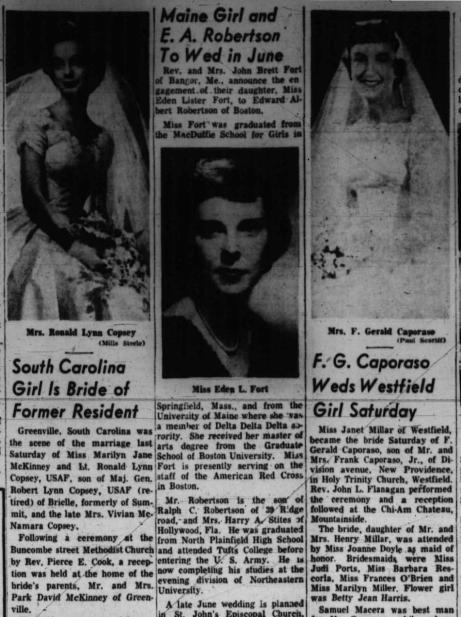

lack Sambo." at Katherine Gibbs School. She is the grand-daughter of Dr. and Mrs. D. Clifford Martin, formerly of New York City and now of 47 Woodland avenue, and Mrs. Wil-liam Darling and the late Mr. Darling of Murray Hills. Mr. Hamar is a graduate of Pingry School and is now an engi-neering student at Cornell Univer-sity. He is a member of Chi Psi fraternity.

Mr. and Mrs. Robert Bush Darl-og to Short Hills have announced he engagement of their daughter, tume Martin Darling, to Martin tumsey Hamar, son of Mr. and  $Mrs_{\mu}$  James L. Hamar, Jr. of 11 Xarwick road and Nantucket. Miss Darling is a graduate of tent Place School and attended Mells College and is now a student

Miss Anne Darling

Short Hills Girl

**Reveals** Troth to Martin R. Hamar



Beginners and Advanced Welcome







A late June wedding is planned in St. John's Episcopal Church,

ville. The bride, a graduate of Queens College, Charlotte North Carolina, was attended by Miss Jacqueline Janes. Bridesmaids were Miss Rose Morgan Moore and Miss Mary Ann Brown. Keith B. Mount of 1536 Springfield avenue, New Providence, was best man for his brother-in-law. Ushers were Ron-ald P. McKenzie, Li. Robert E. Elvidge, Lt. Robert A. Butler and Thomas Manly Whitener, Jr. Lt. Copsey, a graduate of Am-herst College, is associated with the Information Service at Don-aldson Air Force Base at Green-ville. A late June wedding is planhed in St. John's Episcopal Church, Bangor. CIBA Aide and Bride Residing at Morristown Now residing at Morristown Now residing a wedding trip through the south. Marken Mary Hill, at a ceremony