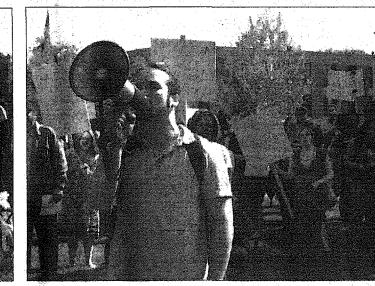

### By Jackeline Leon

**Staff Writer** UNION - Fired up by proposed schedule changes, throngs of students and faculty members staged a massive protest Monday afternoon at Kean University.

The proposed changes, which call for longer, once-a-week classes to be broken down into multiple sessions and offered several times a week, are expected to take effect in the spring, 2009 semes-

Details regarding the plan are still under discussion, but some students and professors showedtheir discontent with the plan.

"People have work, kids and commute," freshman and interior sophomore Stephanie Blackmore,

cutting all the important things," rights to a proper education." The proposed changes are a design student, Erica Delany said. a graphic design student, said. result of decreased state aid for the "This is because Corzine is "Everyone should have equal school and in order to prevent the

student Dave Mondragon, below, right, addresses the crowd.

Students and staff members at Kean University in Union, above, protest pro-

posed schedule changes during a rally Monday. Below, left, a giant wooden