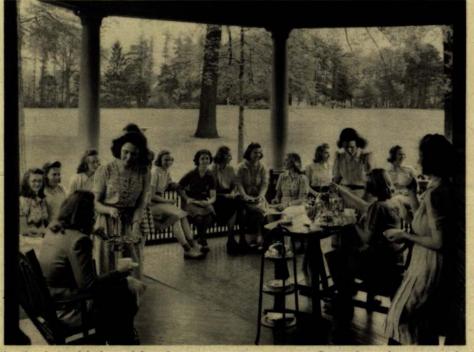

#### 340 Edison N. J. Edison students say goodbye to Oak Tree, Stelton schools

Edison-Schools

682

EDISON - They marched out of their red-brick school and lined up in the semicircular driveway. Each wore a color-coded name tag and waited patiently for further instructions.

Within minutes, the students of Oak Tree School were all aboard the yellow buses heading toward the schools they will be attending next year. And within another matter of minutes, the pupils disembarked at James

Madison, Woodbrook, Martin Luther King and Menlo Park schools.

It was the school district's orientation plan for students of Oak Tree and Stelton schools - schools that will be closed forever on Thursday.

After touring theentire school, meeting many of the faculty and staff and articipating in classroom activities, the pupils returned to their buses and headed back to Oak Tree.

"It was fun,"said fourth-grader Nicci Sherman, adding that she'll like going to Menlo Park next year.