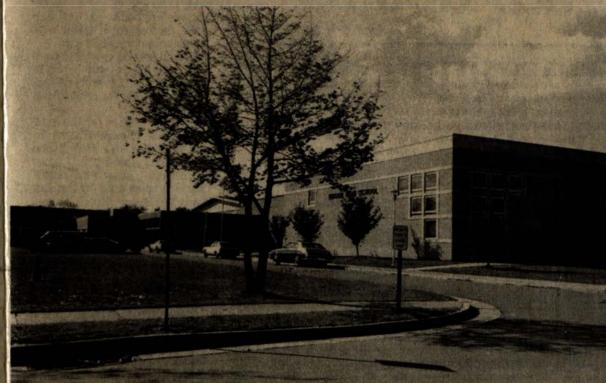

#### 340 Edison N. J. Edison students say goodbye to Oak Tree, Stelton schools

Edison-Schools

682

EDISON - They marched out of their red-brick school and lined up in the semicircular driveway. Each wore a color-coded name tag and waited patiently for further instructions.

Within minutes, the students of Oak Tree School were all aboard the yellow buses heading toward the schools they will be attending next year. And within another matter of minutes, the pupils disembarked at James

Madison, Woodbrook, Martin Luther King and Menlo Park schools.

It was the school district's orientation plan for students of Oak Tree and Stelton schools - schools that will be closed forever on Thursday.

of Oak Tree pupils have been reassigned, principal Margaret Leusenring greeted her new charges.

"Everybody in fourth-, fifth- and sixth-grade next year, you're going to walk into the multi-purpose room. It's the same thing as your gym," explained Miss Leusenring.