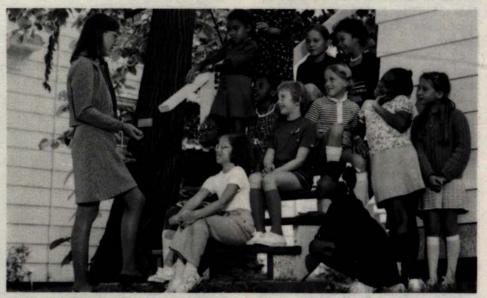

#### 340 Edison N. J. Edison students say goodbye to Oak Tree, Stelton schools

Edison-Schools

682

EDISON - They marched out of their red-brick school and lined up in the semicircular driveway. Each wore a color-coded name tag and waited patiently for further instructions.

Within minutes, the students of Oak Tree School were all aboard the yellow buses heading toward the schools they will be attending next year. And within another matter of minutes, the pupils disembarked at James

Madison, Woodbrook, Martin Luther King and Menlo Park schools.

It was the school district's orientation plan for students of Oak Tree and Stelton schools - schools that will be closed forever on Thursday.

"Everything went very well," said Joseph Kreskey, assistant superintend-ent of schools.

In addition to the Oak Tree and Stelton students, 45 Woodbrook students who live in Edison Woods West were taken to Lincoln, the school they will attend this fall.

The program was designed to familiarize the students with their new surroundings. "They know where they're going and have a visual impression of the new schools," explained Kreskey.

"It's such a basic program. Why wait 'til September and have children going to a new school that's a strange place." At the more modern, one-story Menio Park School, where the largest group

of Oak Tree pupils have been reassigned, principal Margaret Leusenring greeted her new charges.

"Everybody in fourth-, fifth- and sixth-grade next year, you're going to walk into the multi-purpose room. It's the same thing as your gym," explained Miss Leusenring.

Once inside the multi-purpose room, next you's first-, second- and third-graders were broken into groups matching the number of first-, second- and third-grade classrooms. Then they were individually escorted by pupils to the rooms where teachers had planned activities to draw them into the classes.

Most of the groups followed enthusiastically, except for the last group of kindergarteners, who seemed a little reluctant. After a few soothing words

from Miss Leusenring, they went along with their escorts. Miss Leusenring repeatedly provided assurances for the children. They'll have the same lunch menu as they had at Oak Tree, they'll have the same lunch procedure and so on. "All the Edison Township schools are pretty much the same. The building may be different," she said.

After touring theentire school, meeting many of the faculty and staff and articipating in classroom activities, the pupils returned to their buses and headed back to Oak Tree.

"It was fun,"said fourth-grader Nicci Sherman, adding that she'll like going to Menlo Park next year.

Fourth-grader Vaishali Patel said she thought the trip and school were okay. "But it was sort of boring. I'll get used to it," she said.

Third-grader Megan Sherman said she liked the multi-purpose room best. She's also looking forward to riding a bus to school. 'There's one part of Oak Tree she'll especially miss - principal Genevieve Miller.

Paul Freedman, a fourth-grader, termed the experience "excellent," particularly participating in the classes

Fourth-grader Craig Gronczewski also enjoyed the trip to his new school. "Now I'll be able to find my way around school," he said.