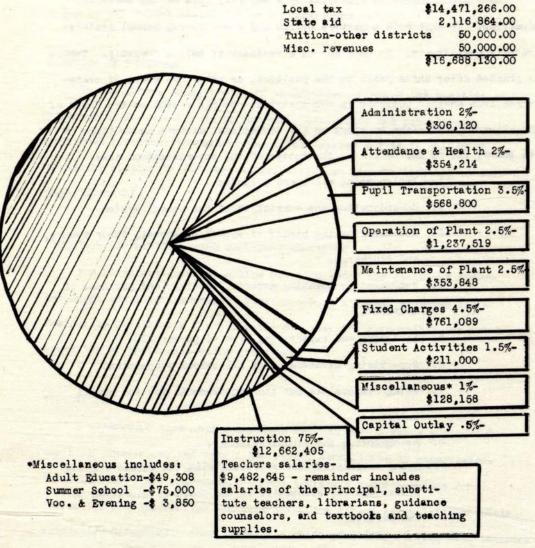

presented to the Board of School Estimate. The members of the Board of School Estimate, comprising the Mayor, two councilmen, and two members of the Board of Education, hold their positions for one year. The public may express opinions about the school budget at a public hearing before the Board of School Estimate, usually in the first week of February. The Board of School Estimate has the complete power to pass or reject the school budget.

Any additional or emergency funds, needed by the schools, must be approved by the Board and then included in the budget of the following year.

(8)

### ANTICIPATED REVENUE

The Edison Township schools are financed primarily by local taxes. They also receive state aid and some federal aid. In the year 1971-72, the anticipated revenues are as follows:



(9)

## ADMINISTRATION

### SUPERINTENDENT OF SCHOOLS

The Superintendent is appointed by a majority vote of the Board of Education. He must hold a Masters Degree and a New Jersey School Administrator's Certificate. He need not be a resident of Edison Township. Tenure is granted after three years in the position, or after two years if transferred from another position in the district. He has a seat on the Board of Education and the right to speak on all educational matters at meetings of the Board, but he has no vote. The duties of the superintendent ares

- 1. Implementing all board policies.
- 2. Co-ordinating the curriculum of the cchool system.
- Recommending the hiring of school personnel, their tenure, and discharge.
- Recommending teaching methods, testing, and purchase of textboo