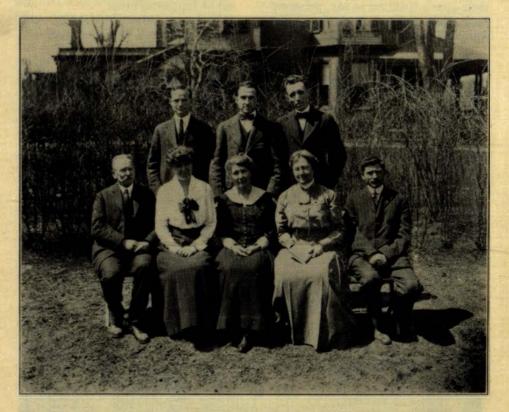

## Modern School in Stelton Marks 25th Anniversary of Founding MAY \$3 1 1940

A quarter-century struggle to maintain the existence of an in-stitution dedicated to teaching their particular ideals will be ob-served this week-end when about 200 families of the Verrer colony of Stelton mark the 25th anniver-fary-of the founding of the God-ern School) —The-three-day program opened last evening with a com-munal dinner at the schoolhouse, at which time three original trus-tees of the school board, Leonard D. Abbott and Harry Kelly, both of New York City, and Joseph J. Cohen of School street, Stelton, were scheduled to speak. —The colony will present a musi-

architect, and Ethel Butler of the Martha Graham dancers of New York. Teacher Tells Creed Mr. and Mrs. Ferm first assumed supervision of the school in 1920, just as the new building was com-pleted. Ferm, a former news-paperman on the New York Times, and the New York Evening Jour-nal during the 1890's, conducted his own school in Brooklyn betore coming to Stelton. "We're very poor out here." he admitted, "but with us it's a ques-tion of something more than money. The only support the school has are contributions. from parents of the children, and most of them can't afford very much funds accumulated by the chil-dren through school plays and other activities, and contributions of interested individuals and or-ganizations. If I wanted to make money I'd be out carrying bricks or doing something simila, but with us this isn't a job but a love and to keep it you have to have a zeal which amounts to a religion an unswerving faith in what