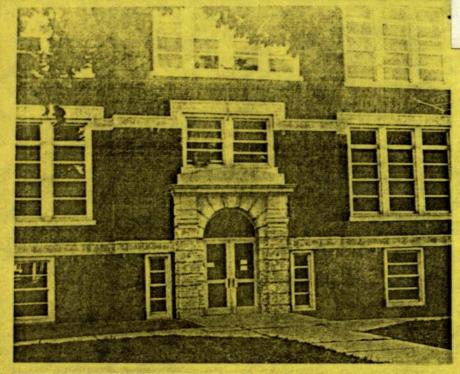

## Modern School in Stelton Marks 25th Anniversary of Founding MAY \$3 1 1940

A quarter-century struggle to maintain the existence of an in-stitution dedicated to teaching their particular ideals will be ob-served this week-end when about 200 families of the Verrer colony of Stelton mark the 25th anniver-fary-of the founding of the God-ern School) —The-three-day program opened last evening with a com-munal dinner at the schoolhouse, at which time three original trus-tees of the school board, Leonard D. Abbott and Harry Kelly, both of New York City, and Joseph J. Cohen of School street, Stelton, were scheduled to speak. —The colony will present a musi-

Ref.

shortly after the proj launched in the old fai residents of the colony, aid of the school childr barked on the building o schoolhouse. with

schoolhouse. New School Built In 1920 the long, low, rambling, frame-and-stucco structure was completed, with provision for an assembly room, a room for aca-demic study, a weaving and art room, a library and several small-or rooms for room portion er rooms for group meetings an other purposes. A few years late a smaller building was constructe which now houses the printing and carpentry shops. Following 'Ferrer's ideas, the