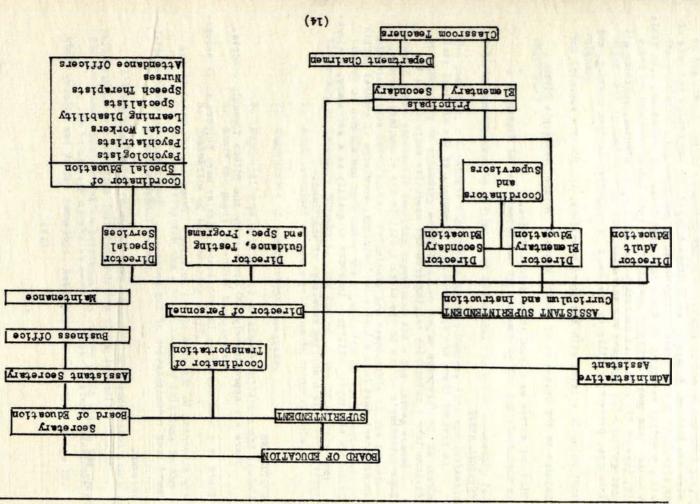

rical staff divided into 4 categories ranging from the executive secretary in the Superintendent's office to the clerk-typist in the elementary schools. An applicant must have a high school diploma, knowledge of general office procedure and typing ability. In order to qualify as a secretary, a clerktypist must have a working knowledge of shorthand.

## CUSTODIANS

There are approximately 100 men serving the Edison Township schools. There is a head custodian in each school with as many helpers as is necessary according to the size of the building. These men are hired by the Board upon recommendation of the Secretary. They report to the Custodial Foreman.

Both the clerical staff and the custodial staff receive tenure after 3 successful years of service. They retire at the age of 65.

(13)



**NOITASINADRO FO BLADT** 

#### TEACHING STAFF

As of January, 1971, Edison had 824 teachers.

# CUALIFICATIONS

Certification requirements are set by state law.

### STANDARD CERTIFICATE

The holder has a Bachelor's degree from a state accredited college. Elementary school teachers must earn thirty semester-hour credits in elementary education courses plus their student teaching experience.

Secondary school teachers must earn fifteen semester-hour credits in education courses in addition to a prescribed number of credit hours in both a major and minor subject field.

## PROVISIONAL CERTIFICATE

The holder does not meet all the state requirements for a standard certificate but has agreed to complete the qualifications by earning at least four credits during the teaching year. This cert