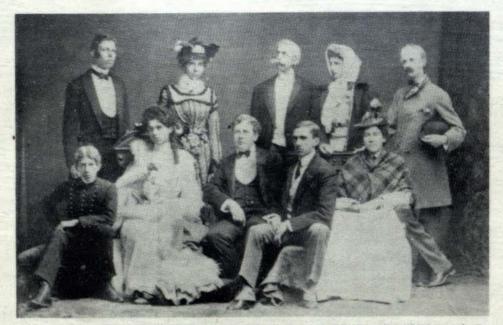

## Modern School in Stelton Marks 25th Anniversary of Founding MAY \$3 1 1940

A quarter-century struggle to maintain the existence of an in-stitution dedicated to teaching their particular ideals will be ob-served this week-end when about 200 families of the Verrer colony of Stelton mark the 25th anniver-fary-of the founding of the God-ern School) —The-three-day program opened last evening with a com-munal dinner at the schoolhouse, at which time three original trus-tees of the school board, Leonard D. Abbott and Harry Kelly, both of New York City, and Joseph J. Cohen of School street, Stelton, were scheduled to speak. —The colony will present a musi-

Tomorrow night the women of the colony will present a musi-

struggle to | cal program at the school, featur-Clara ing selections by Miss dman, planist, and Miss Ray Porter Baker, soprano, both former students of the school.

The anniversary celebration will e-concluded on Sunday evening with an educational conference be-concluded on Sund with an educational and discussion to be le d by Alexis

C. Ferm, school principal. History of School The Modern School of Stelton is a continuation of the Ferrer. Modern School founded in New York City some 30 years ago by a group of people convinced that Modern Some 30 York City some 30 a group of people of the way to make better place in which process to make the wo ce in which to liv process of edu orld through a process

S 10 Fe 13 or 14, some to pursue higher education.

der the Ferrer Modern School As-sociation, but is not accredited by-the State Board of Education. Ac-cording to Ferm, however, most students who have desired to at-tend public high school have been enabled to do so after demons'rat-ing their ability to do elementary work in some public school for one year, and some have even gone to college. The school is very proud of its graduates, some of whom will re-turn for the anniversay celebra-tion. Among these are Miss Fried-man and Miss Porter, Edgar Tafel, now assistant to Frank Lloyd Wright, the famous American architect, and Ethel Butler of the Martha Graham dancers of New York. The school is incorporated under the Ferrer Modern School As

architect, and Ethel Butler of the Martha Graham dancers of New York. Teacher Tells Creed Mr. and Mrs. Ferm first assumed supervision of the school in 1920, just as the new building was com-pleted. Ferm, a former news-paperman on the New York Times, and the New York Evening Jour-nal during the 1890's, conducted his own school in Brooklyn betore coming to Stelton. "We're very poor out here." he admitted, "but with us it's a ques-tion of something more than money. The only support the school has are contributions. from parents of the children, and most of them can't afford very much funds accumulated by the chil-dren through school plays and other activities, and contributions of interested individuals and or-ganizations. If I wanted to make money I'd be out carrying bricks or doing something simila, but with us this isn't a job but a love and to keep it you have to have a zeal which amounts to a religion an unswerving faith in what