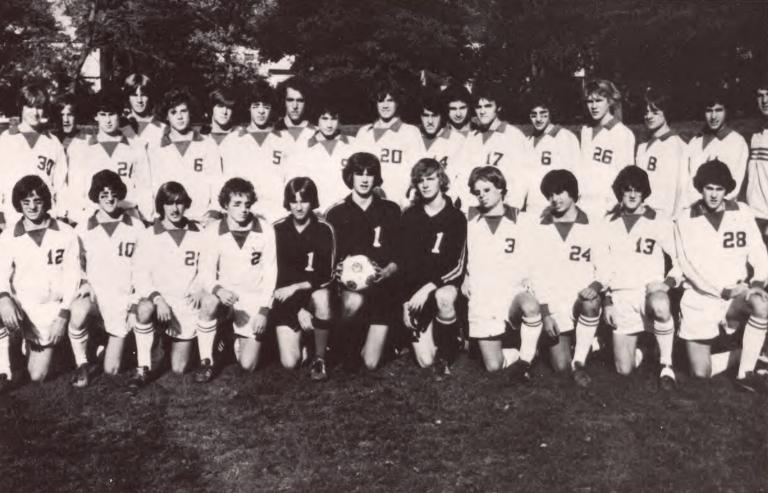

NSTONE



### MISS McGRATH



MR. ROSENBERG





MR. GAVITT



MR. HAVEN



MR. KLINE DEPT. CHAIRMAN



MRS. LECHTER





MR. SPEAR



MR. STARK





the columbia high school



### FOOTBALL













1st Row: J. Strong, C. Everhard, S. Flach, J. Stecher, J. Sheridan, R. Glancy, B. Bianchi, J. Hillman, T. Dawson, D. Thomas 2nd Row: E. Himley, M. Buffo, R. Zusi, M. Knopf, J. Mastrangelo, E. Paine, P. Hooper, S. O'Connor, L. Madden, M. Hollinger, P. McGeachern, J. Harkey, M. Gaykowski 3rd Row: Mr. Curcio, B. Lorig, J. Allen, P. Daniels, J. Bogan, P. Ciampi, J. Borowski, J. Sherwood, J. Francis, D. Hurley, E. Pilato, J. Byers, J. Furbish, Mr. Stayziak 4th Row: A. Scalera, T. Parente, M. Vitiello, F. Vitiello, M. McGovern, G. Katzenberger, T. Beatrice, C. Shellfo, J. Ringel, E. Louis.







### SOCCER

181

1

119

First Row: W. Shue, D. Masur, D. Brienza, B. Kerrigan, B. Grosghal, T. McConnell, G. McCrae, C. Coles, J. Herman, S. Goldenring, B. Larkin, J. Weber **Second Row:** J. Martineau, A. Cross, J. Benjamin, J. Seaman, P. Bayer, D. Tunney, C. Confalone, S. Diamond, R. McAteer, J. Madden, T. Shea, J. Tribioli, A. Bianchini, B. Reis, N. Neilson, T. Lampkin, T. Defino, Manager — T. Frieband



## **GIRLS TENNIS**



Front Row L.R. C. Bergman, E. Skoler, Mr. I. Genzer, L. Perrine, R. Vilardo Back Row L.R. B. Kromer, M. Maybaum, P. Wager, S. Bailin, C. Kaplan, S. Gruenberg, T. Sinoway









## VOLLEYBALL



A.C.

ONS

CH

**STANDING:** A. Wozniak, S. Fine, L. Masur, K. Weiss, K. Drubel, B. O'Connor, R. Sullivan, D. Rogall, L. Hirschfield, B. Caskey, K. McCann **KNEELING: