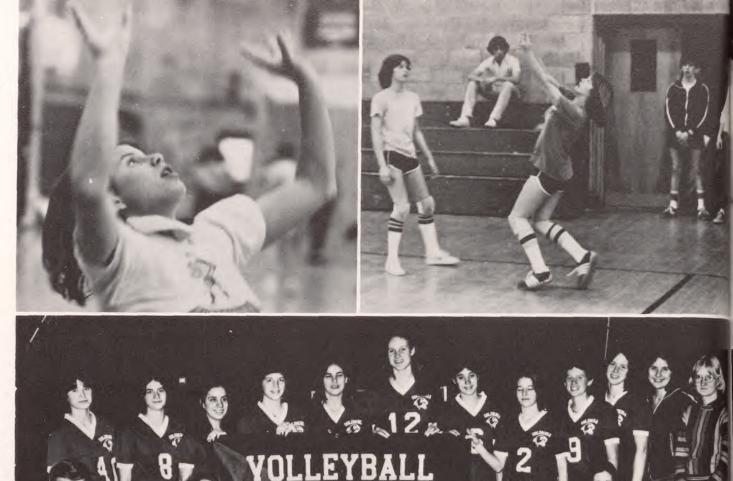

Maplewood Memorial Library Maplewood, New Jersey

Ref 373.9 C DURAND

ROOM

1978 12:00 CHS 7-78

As we think back on our days at Columbia, Beginning when we were excited nervous sophomores Coming to this huge building