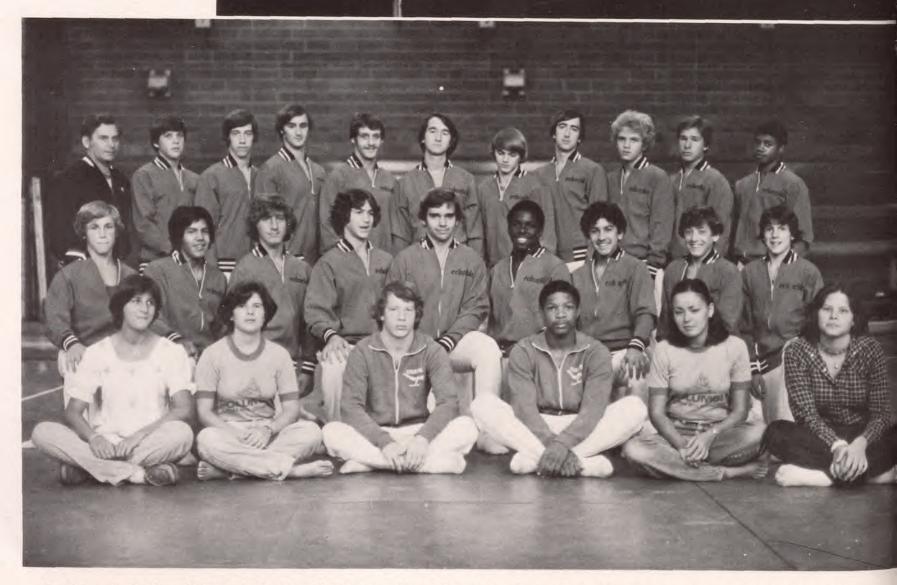

Weiss, K. Drubel, B. O'Connor, R. Sullivan, D. Rogall, L. Hirschfield, B. Caskey, K. McCann **KNEELING:** Mr. E. Chyzowych, L. Heckman, J. Gainesburg, B. May, M. Arancio.

The Columbia High School Volleyball Team, under the direction of Coach Chyzowych, was organized in 1977. The girls ended their first season undefeated with a record of 12–0, and the N.J.A.A.C. Championship.













D

# HOCKEY CLUB





PL





### **GIRLS GYMNASTICS**



Sitting: Stephany Singer, Janet Walton, Kelly Galman, Beryl Roman, Lisa Shue, Laura Falliek, Ginger Barletta, Carolyn Whinery, Phyllis Becker, Penny Kawalski, Madalyn Reis. Standing: Kathy Holmes, Cathy Willis, Cathy Carchia, Terri O'Neill, Wendy Weber, Dawn Newsteader, Cathy Dean, Mary Ellen Fleming, Beverly Roman







### **BOYS GYMNASTICS**



First Row: L. Becker, R. Katz, A. Spurber, A. Mangum, H. Kesler, K. Dee Second Row: D. Wilderotter, J. Nitti, R. Henefeld, M. Tiersten, F. Swass, T. Dawson, G. Dugas, T. Magneer, A. Thole Third Row: Mr. Speidel, B. Swan, V. Bauer, M. Straussberg, G. Wainen, J. Fu, K. Kowalski, S. Mendoza, D. Ruesen, F. Knowles, R. Love.



### **TWIRLERS**



LEFT TO RIGHT: J. MacNeil, S. Heckman, C. Price, S. Scheider, C. Borchert, C. DeMarco, N. Scheider

### GIRLS BASKETBALL TEAM







**STANDING:** M. Sherwood, L. Rott, L. Georke, M. Demphsey, B. O'Connor, D. Cohn, Mr. T. Ruggierio, **KNEELING:** P. O'Keefe, A. Donlon, J. Brubaker, D. McTernan, R. Sullivan, E. Polcaro, S. Reckner, H. Davlouros, K. Drubel







### FRISBEE



TOP ROW: M. Uman, C. Mantin, R. Levy, T. Gainer, M. Smotroff, A. Medford,