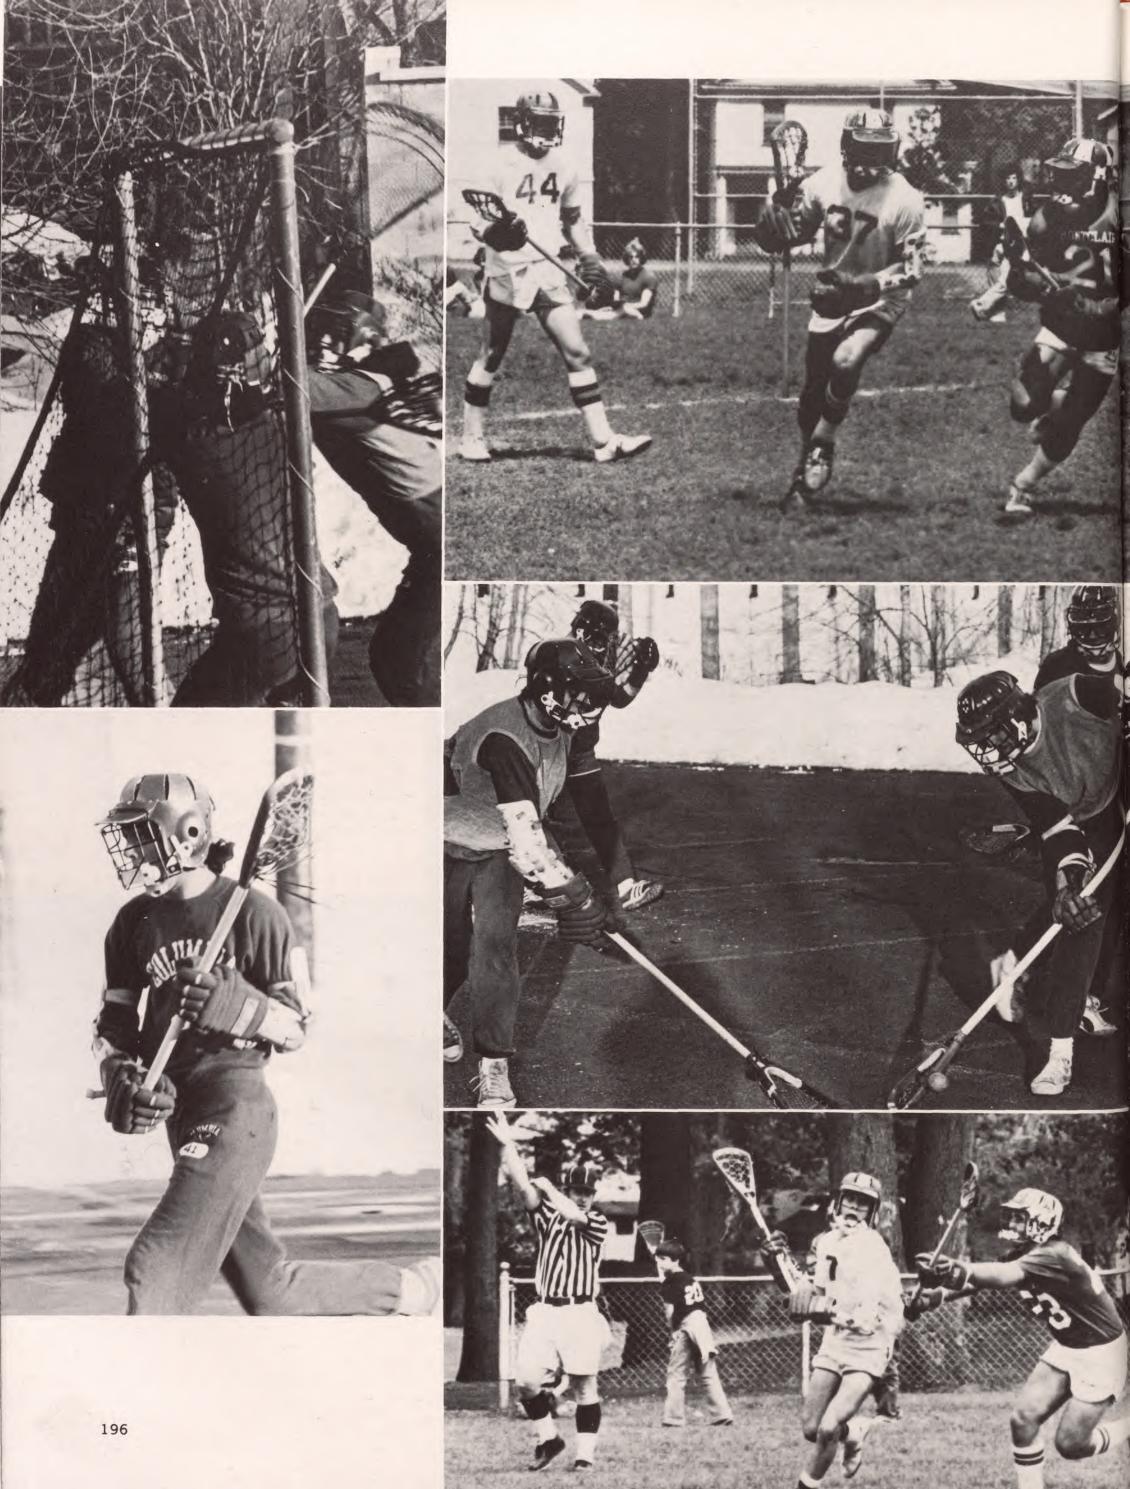

Houle, S. Zipf, Miss J. Metzger Sitting: C. Sette, V. Villardo, A. Zavesky, B. Sheil, D. Karnaugh.



Front L.R. C. Bennett, K. Bianchi, F. Knowles, R. Cipollini, R. Love, T. Dawson, M. Straussberg, P. Rodrick Back L.R. Coach Hector, B. Jacobs, T. Dawson, R. Deutsch, J. Ringel, K. Deame, J. Bogan, F. Knowles, J. Alves, S. Sarno, J. Burowski, Coach Lomakin







## WRESTLING TEAM





### **BOYS TENNIS**



B. Huberman, B. Abrams, Mr. I. Genzer, D. Hirsch, S. Chappilear, G. Powell, A. Berman, D. Kramer, A. Kass, D. Alpert, S. Snyder, J. Magnier.



man She She She » Jun hu ALDING which golfers him h





# BACK ROW: Mr. P. Wagener, L. Borinsky, B. Murray, E. Brief, D. Baime, J. Borowsky, W. Kohl, S. Waeschle FRONT ROW: R. Hennefeld, D. Kimmelman, W. Adams, K. Kirkman.

**GOLF TEAM** 











### LACROSSE

**1st ROW:** Mr. Manara, Mr. Strasko, Mr. Lasko, Mr. Curcio **2nd ROW:** T. Cassidy, M. Bufo, J. Francis, J. Harkey, S. Flach, K. Graessle, B. Bianchi, J. Marino, J. Miller, R. Paris, R. Glancy, S. Santillo **3rd ROW:** M. Gaykowski, T. Carey, B. Loftus, F. Hadley, D. Christie, B. Murtha, C. Everhard **4th ROW:** B. Lally, M. Scalera, G. Katzenberger, T. Grabowski, T. Parente, R. Graessle, E. Pilato. Captains: M. Knopf, P. Hooper.



### TRACK AND FIELD

1st ROW: R. DelNegro, J. Furbish, S. Duerr, D. Mitchell, D. Gelbert, D. Seaman, D. Russ, M. Hurst, R. Mann, D. Yorish, A. Myers, C. Joost, A. Pluys 2nd ROW: B. Ndlouv, I. Amato, D. Swatland, J. Price, W. Wenzel, E. Himley, S. Mitchell, M. Ellis, D. Digicia, D. Auld, M. Staggers, P. Hartung, M. McEntee, A. Goldberg 3rd R