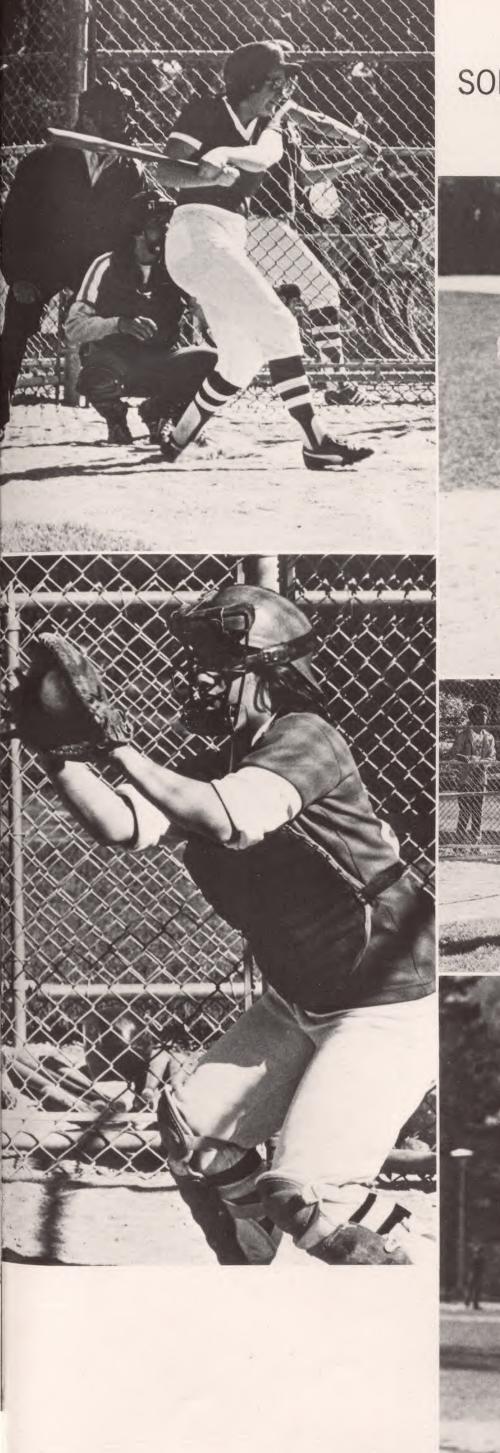

splaying their skill, and training from Coach Melinda Gardner.

The attack was led by the hustling playmaking of All-State Honorable Mention, Captain Regina Sullivan, and Co-captain Jessie Brubaker, aided by the agile scoring power of Mary Pat Sherwood. Balancing the offense, was a superb defense led by the sharp stick-handling of graduating senior Andrea Paolella, and the keen goal-tending of All-State Honorable Mention Lisa Rott, who recorded eight shut-outs.

The Cougars entered both the Essex County and State Tournaments, seeded third and fourth respectively, ending with an overall record of 7–7–3.

### BOWLING TEAM



Standing: D. Berman, G. Thomas, M. Rodriguez, G. Wasserman, R. Rosen, D. Fantl, J. Spencer, D. Drury, Mr. Staiger Seated: B. Spain, W. Bierman, D. Hurley, G. Fisher.





# SOFTBALL









Top Row: H. Sheil, G. Potters, T. Holland, H. Singer, O. Melchoir, M. Schechner Middle Row: D. Brienza, S. Chappalear, P. Gallene, M. Walsh, M. Wheeling, B. Neivert Bottom Row: T. Edwards, M. Gallene, S. Renkar, K. Peters, M. Trinker.



Standing: D. Kniffen, C. Cross, C. Houle, S. Zipf, Miss J. Metzger Sitting: C. Sette, V. Villardo, A. Zavesky, B. Sheil, D. Karnaugh.



Front L.R. C. Bennett, K. Bianchi, F. Knowles, R. Cipollini, R. Love, T. Dawson, M. Straussberg, P. Rodrick Back L.R. Coach Hector, B. Jacobs, T. Dawson, R. Deutsch, J. Ringel, K. Deame, J. Bogan, F. Knowles, J. Alves, S. Sarno, J. Burowski, Coach Lomakin







## WRESTLING TEAM





### **BOYS TENNIS**



B. Huberman, B. Abrams, Mr. I. Genzer, D. Hirsch, S. Chappilear, G. Powell, A. Berman, D. Kram