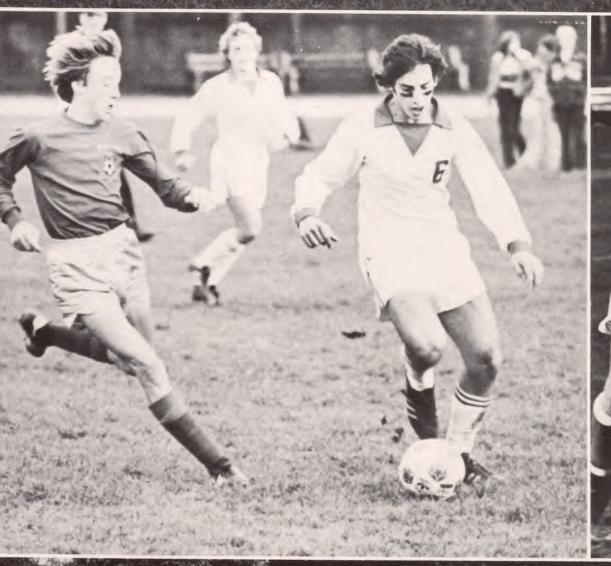

OHNSTONE



### MISS McGRATH



MR. ROSENBERG





MR. GAVITT



MR. HAVEN



MR. KLINE DEPT. CHAIRMAN



MRS. LECHTER





MR. SPEAR



MR. STARK





the columbia high school



### FOOTBALL













1st Row: J. Strong, C. Everhard, S. Flach, J. Stecher, J. Sheridan, R. Glancy, B. Bianchi, J. Hillman, T. Dawson, D. Thomas 2nd Row: E. Himley, M. Buffo, R. Zusi, M. Knopf, J. Mastrangelo, E. Paine, P. Hooper, S. O'Connor, L. Madden, M. Hollinger, P. McGeachern, J. Harkey, M. Gaykowski 3rd Row: Mr. Curcio, B. Lorig, J. Allen, P. Daniels, J. Bogan, P. Ciampi, J. Borowski, J. Sherwood, J. Francis, D. Hurley, E. Pilato, J. Byers, J. Furbish, Mr. Stayziak 4th Row: A. Scalera, T. Parente, M. Vitiello, F. Vitiello, M. McGovern, G. Katzenberger, T. Beatrice, C. Shellfo, J. Ringel, E. Louis.







### SOCCER

181

1

119

First Row: W. Shue, D. Masur, D. Brienza, B. Kerrigan, B. Grosghal, T. McConnell, G. McCrae, C. Coles, J. Herman, S. Goldenring, B. Larkin, J. Weber **Second Row:** J. Martineau, A. Cross, J. Benjamin, J. Seaman, P. Bayer, D. Tunney, C. Confalone, S. Diamond, R. McAteer, J. Madden, T. Shea, J. Tribioli, A. Bianchini, B. Reis, N. Neilson, T. Lampkin, T. Defino, Manager — T. Frieband



## **GIRLS TENNIS**



Front Row L.R. C. Bergman, E. Skoler, Mr. I. Genzer, L. Perrine, R. Vilardo Back Row L.R. B. Kromer, M. Maybaum, P. Wager, S. Bailin, C. Kaplan, S. Gruenberg, T. Sinoway









## VOLLEYBALL



A.C.

ONS

CH

**STANDING:** A. Wozniak, S. Fine, L. Masur, K. Weiss, K. Drubel, B. O'Connor, R. Sullivan, D. Rogall, L. Hirschfield, B. Caskey, K. McCann **KNEELIN