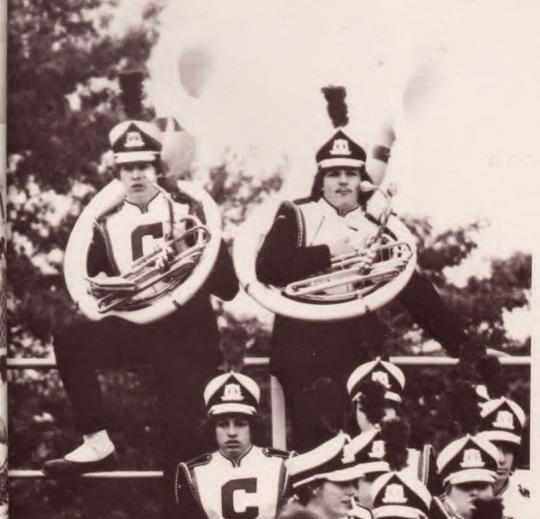

#### COLOR GUARD

Standing: E. Grosso, P. DeMaria, V. Barr, P. Doyle, T. Risman, M. Weitzman, S. Noonan Kneeling: J. Wahl, J. Peyton