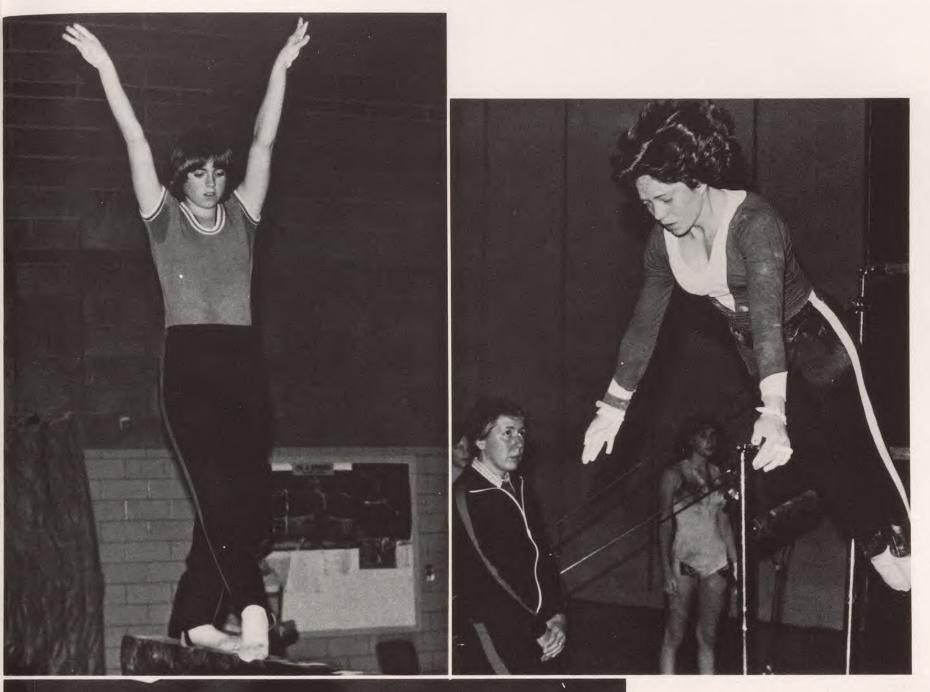

Wozniak, S. Fine, L. Masur, K. Weiss, K. Drubel, B. O'Connor, R. Sullivan, D. Rogall, L. Hirschfield, B. Caskey, K. McCann **KNEELING:** Mr. E. Chyzowych, L. Heckman, J. Gainesburg, B. May, M. Arancio.

The Columbia High School Volleyball Team, under the direction of Coach Chyzowych, was organized in 1977. The girls ended their first season undefeated with a record of 12–0, and the N.J.A.A.C. Championship.













D

# HOCKEY CLUB





PL





### **GIRLS GYMNASTICS**



Sitting: Stephany Singer, Janet Walton, Kelly Galman, Beryl Roman, Lisa Shue, Laura Falliek, Ginger Barletta, Carolyn Whinery, Phyllis Becker, Penny Kawalski, Madalyn Reis. Standing: Kathy Holmes, Cathy Willis, Cathy Carchia, Terri O'Neill, Wendy Weber, Dawn Newsteader, Cathy Dean, Mary Ellen Fleming, Beverly Roman







### **BOYS GYMNASTICS**



First Row: L. Becker, R. Katz, A. Spurber, A. Mangum, H. Kesler, K. Dee Second Row: D. Wilderotter, J. Nitti, R. Henefeld, M. Tiersten, F. Swass, T. Dawson, G. Dugas, T. Magneer, A. Thole Third Row: Mr. Speidel, B. Swan, V. Bauer, M. Straussberg, G. Wainen, J. Fu, K. Kowalski, S. Mendoza, D. Ruesen, F. Knowles, R. Love.



### **TWIRLERS**



LEFT TO RIGHT: J. MacNeil, S. Heckman, C. Price, S. Scheider, C. Borchert, C. DeMarco, N. Scheider

### GIRLS BASKETBALL TEAM







**STANDING:** M. Sherwood, L. Rott, L. Georke, M. Demphsey, B. O'Connor, D. Cohn, Mr. T. Ruggierio, **KNEELING:** P. O'Keefe, A. Donlon, J. Brubaker, D. McTernan, R. Sullivan, E. Polcaro, S. Reckner, H. Davlouros, K. Drubel







### FRISBEE



TOP ROW: M. Uman, C. Mantin, R. Levy, T. Ga