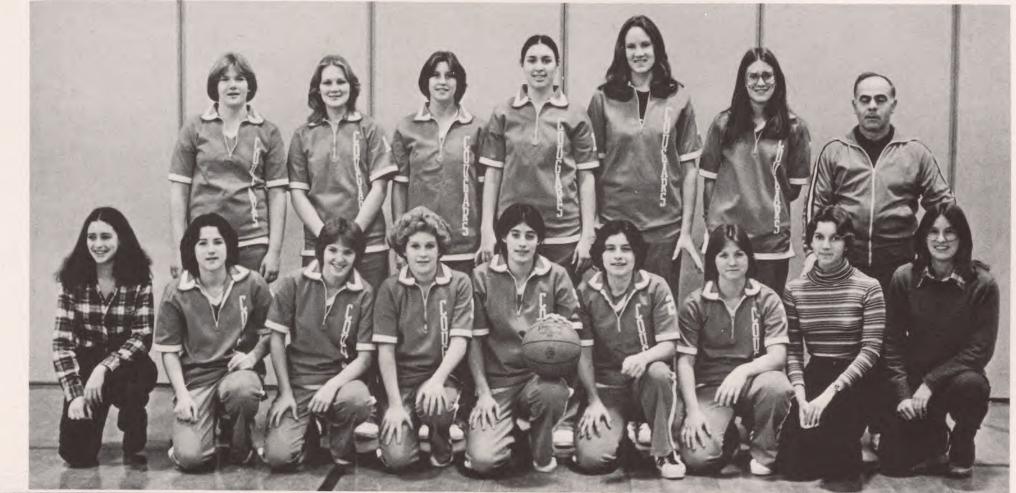

Maplewood Memorial Library Maplewood, New Jersey

Ref 373.9 C DURAND

ROOM

1978 12:00 CHS 7-78

As we think back on our days at Columbia, Beginning when we were excited nervous sophomores Coming to this huge building