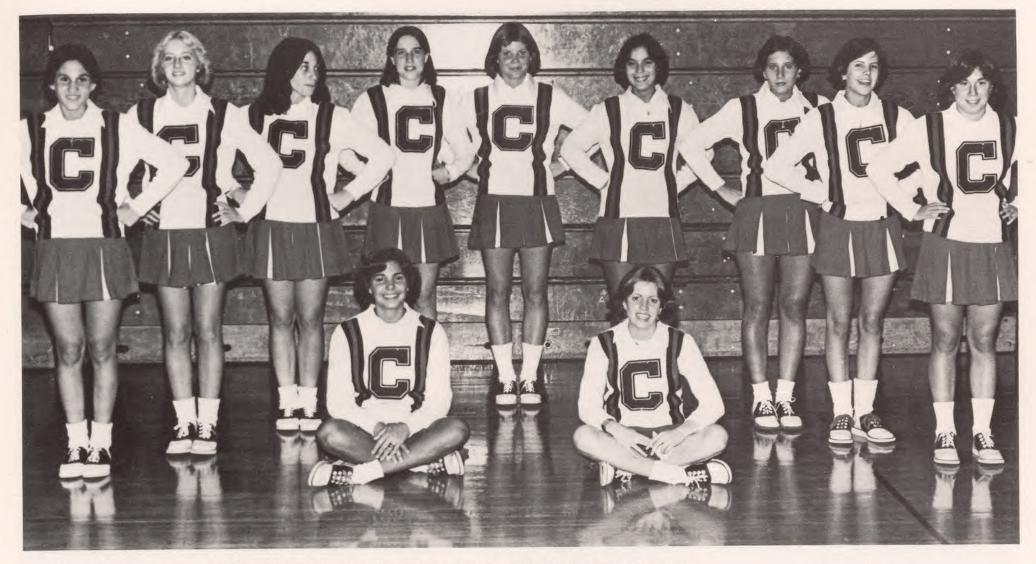

### CHEERLEADERS

Standing: D. Walker, W. Dart, M. Elmer, L. Breen, C. McClusky, S. Waldron, H. Gearing, S. Waddell, E. Balagat, P. Mitchell Kneeling: L. Kenney, Captain, L. Middleton, Captain.