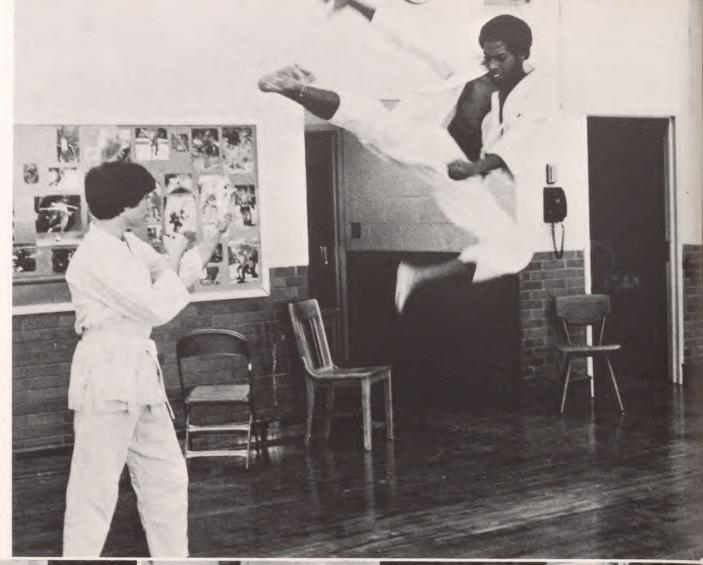

Maplewood Memorial Library Maplewood, New Jersey

Ref 373.9 C DURAND

ROOM

1978 12:00 CHS 7-78

As we think back on our days at Columbia, Beginning when we were excited nervous sophomores Coming to this huge building