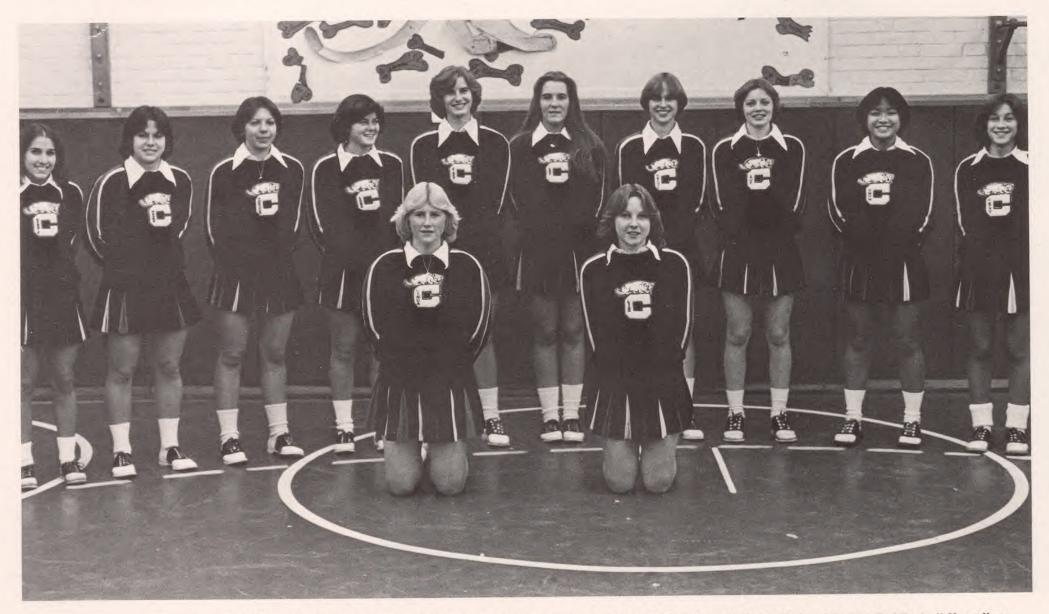

### CHEERLEADERS

Standing: D. Walker, W. Dart, M. Elmer, L. Breen, C. McClusky, S. Waldron, H. Gearing, S. Waddell, E. Balagat, P. Mitchell Kneeling: L. Kenney, Captain, L. Middleton, Captain.