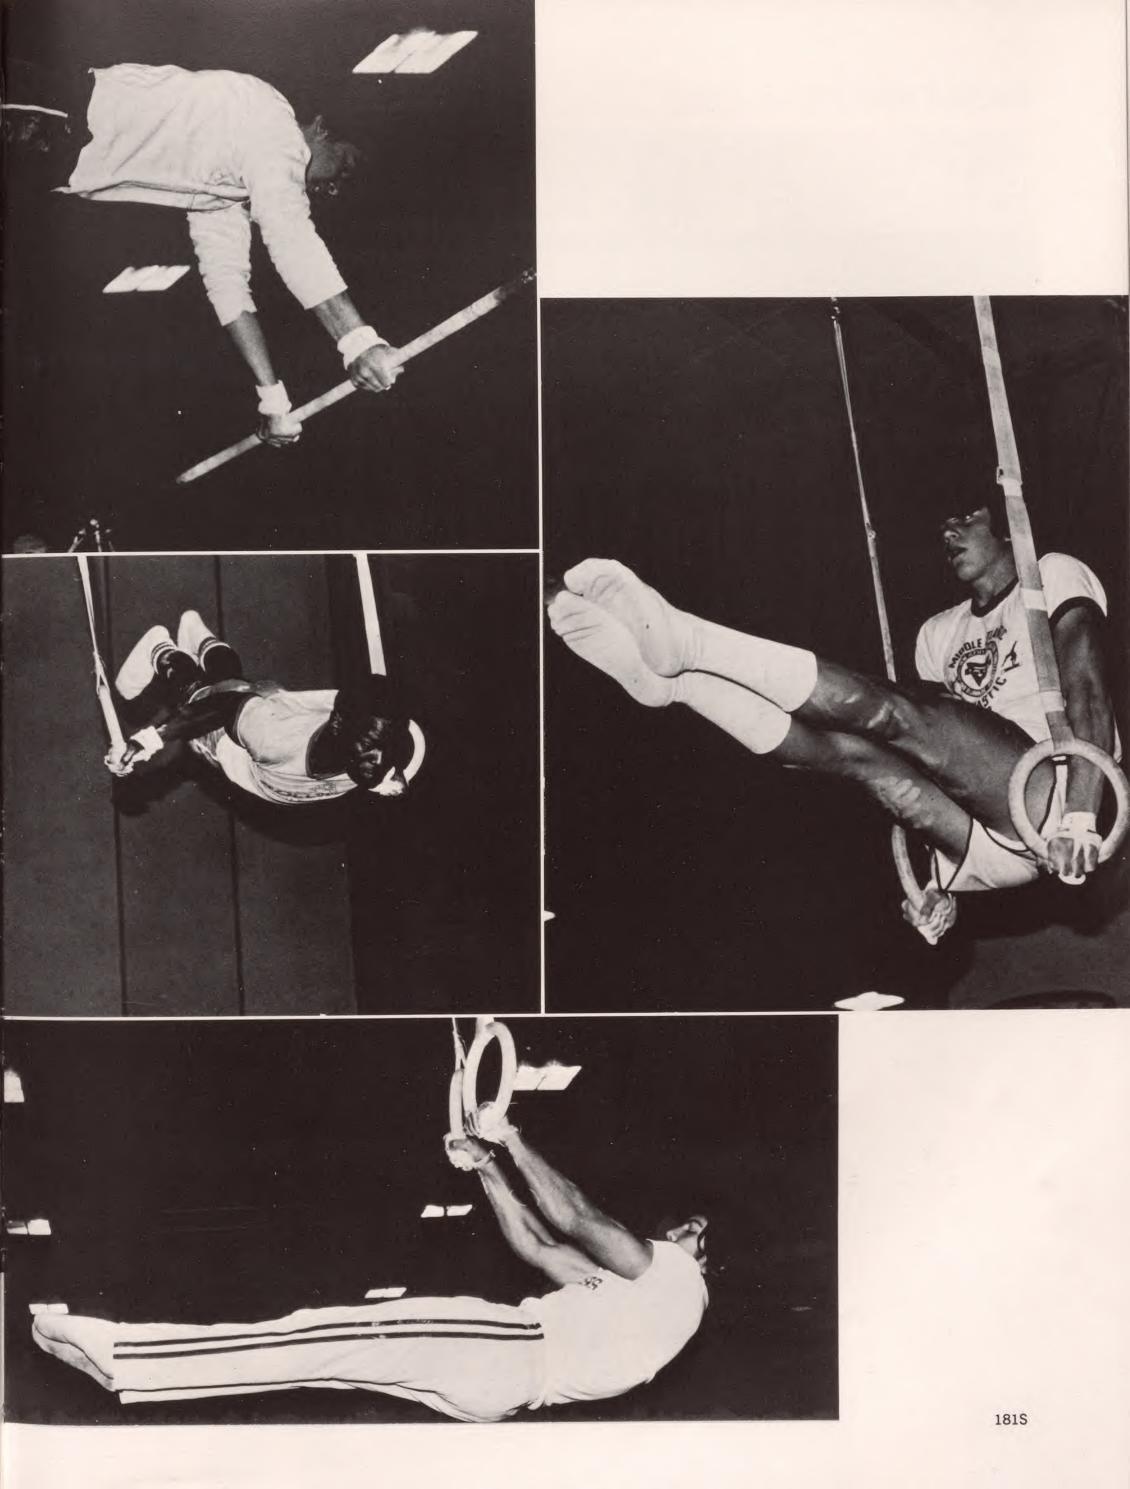

Maplewood Memorial Library Maplewood, New Jersey

Ref 373.9 C DURAND

ROOM

1978 12:00 CHS 7-78

As we think back on our days at Columbia, Beginning when we were excited nervous sophomores Coming to this huge building