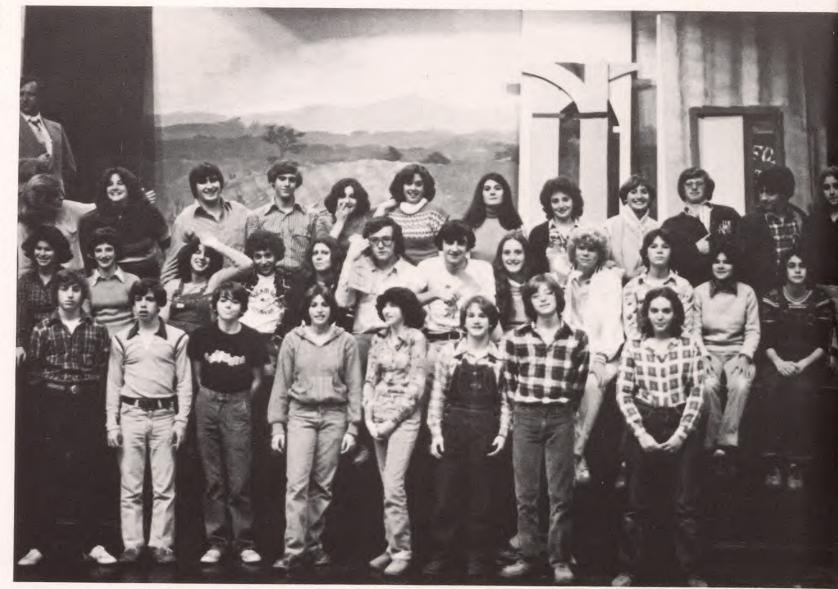

Maplewood Memorial Library Maplewood, New Jersey

Ref 373.9 C DURAND

ROOM

1978 12:00 CHS 7-78

As we think back on our days at Columbia, Beginning when we were excited nervous sophomores Coming to this huge building