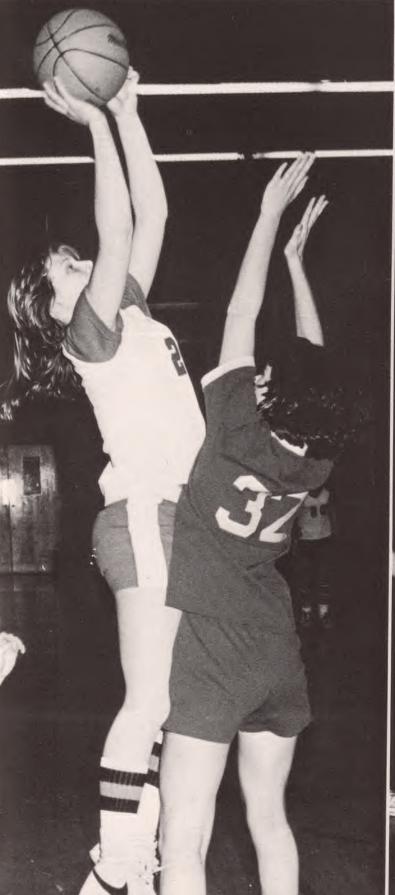

Maplewood Memorial Library Maplewood, New Jersey

Ref 373.9 C DURAND

ROOM

1978 12:00 CHS 7-78

As we think back on our days at Columbia, Beginning when we were excited nervous sophomores Coming to this huge building