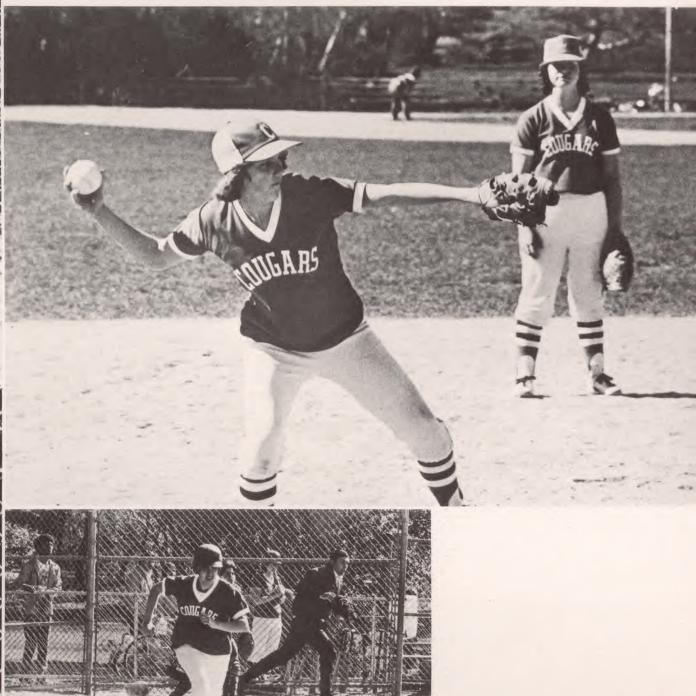

skill, and training from Coach Melinda Gardner.

The attack was led by the hustling playmaking of All-State Honorable Mention, Captain Regina Sullivan, and Co-captain Jessie Brubaker, aided by the agile scoring power of Mary Pat Sherwood. Balancing the offense, was a superb defense led by the sharp stick-handling of graduating senior Andrea Paolella, and the keen goal-tending of All-State Honorable Mention Lisa Rott, who recorded eight shut-outs.

The Cougars entered both the Essex County and State Tournaments, seeded third and fourth respectively, ending with an overall record of 7–7–3.

### BOWLING TEAM



Standing: D. Berman, G. Thomas, M. Rodriguez, G. Wasserman, R. Rosen, D. Fantl, J. Spencer, D. Drury, Mr. Staiger Seated: B. Spain, W. Bierman, D. Hurley, G. Fisher.





# SOFTBALL









Top Row: H. Sheil, G. Potters, T. Holland, H. Singer, O. Melchoir, M. Schechner Middle Row: D. Brienza, S. Chappalear, P. Gallene, M. Walsh, M. Wheeling, B. Neivert Bottom Row: T. Edwards, M. Gallene, S. Renkar, K. Peters, M. Trinker.



Standing: D. Kniffen, C. Cross, C. Houle, S. Zipf, Miss J. Metzger Sitting: C. Sette, V. Villardo, A. Zavesky, B. Sheil, D. Karnaugh.



Front L.R. C. Bennett, K. Bianchi, F. Knowles, R. Cipollini, R. Love, T. Dawson, M. Straussberg, P. Rodrick Back L.R. Coach Hector, B. Jacobs, T. Dawson, R. Deutsch, J. Ringel, K. Deame, J. Bogan, F. Knowles, J. Alves, S. Sarno, J. Burowski, Coach Lomakin







## WRESTLING TEAM





### **BOYS TENNIS**



B. Huberman, B. Abrams, Mr. I. Genzer, D. Hirsch, S. Chappilear, G. Powell, A. Berman, D. Kramer, A. Kass, D