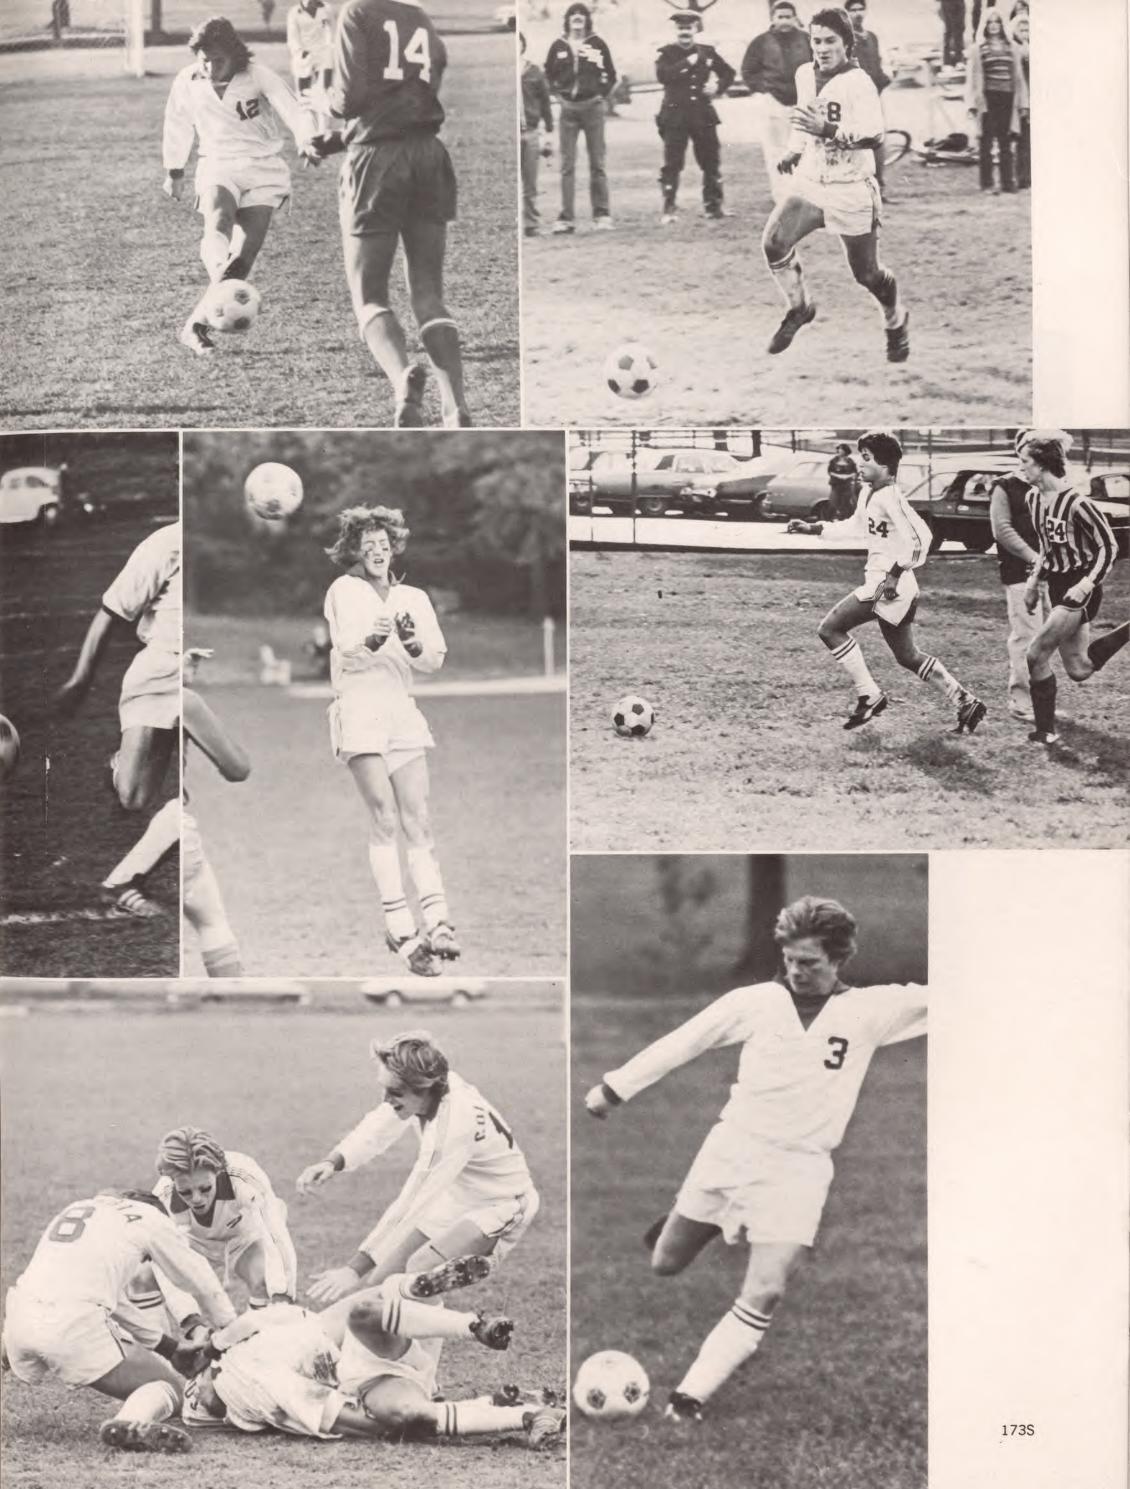

S. O'Connor, L. Madden, M. Hollinger, P. McGeachern, J. Harkey, M. Gaykowski 3rd Row: Mr. Curcio, B. Lorig, J. Allen, P. Daniels, J. Bogan, P. Ciampi, J. Borowski, J. Sherwood, J. Francis, D. Hurley, E. Pilato, J. Byers, J. Furbish, Mr. Stayziak 4th Row: A. Scalera, T. Parente, M. Vitiello, F. Vitiello, M. McGovern, G. Katzenberger, T. Beatrice, C. Shellfo, J. Ringel, E. Louis.







### SOCCER

181

1

119

First Row: W. Shue, D. Masur, D. Brienza, B. Kerrigan, B. Grosghal, T. McConnell, G. McCrae, C. Coles, J. Herman, S. Goldenring, B. Larkin, J. Weber **Second Row:** J. Martineau, A. Cross, J. Benjamin, J. Seaman, P. Bayer, D. Tunney, C. Confalone, S. Diamond, R. McAteer, J. Madden, T. Shea, J. Tribioli, A. Bianchini, B. Reis, N. Neilson, T. Lampkin, T. Defino, Manager — T. Frieband



## **GIRLS TENNIS**



Front Row L.R. C. Bergman, E. Skoler, Mr. I. Genzer, L. Perrine, R. Vilardo Back Row L.R. B. Kromer, M. Maybaum, P. Wager, S. Bailin, C. Kaplan, S. Gruenberg, T. Sinoway









## VOLLEYBALL



A.C.

ONS

CH

**STANDING:** A. Wozniak, S. Fine, L. Masur, K. Weiss, K. Drubel, B. O'Connor, R. Sullivan, D. Rogall, L. Hirschfield, B. Caskey, K. McCann **KNEELING:** Mr. E. Chyzowych, L. Heckman, J. Gainesburg, B. May, M. Arancio.

The Columbia High School Volleyball Team, under the direction of Coach Chyzowych, was organized in 1977. The girls ended their first season undefeated with a record of 12–0, and the N.J.A.A.C. Championship.













D

# HOCKEY CLUB





PL





### **GIRLS GYMNASTICS**



Sitting: Stephany Singer, Janet Walton, Kelly Galman, Beryl Roman,