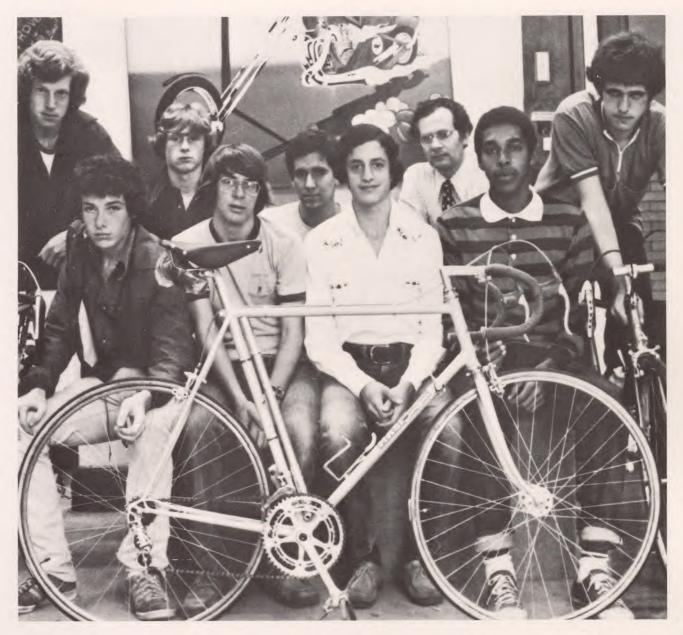

#### BICYCLE CLUB

Front Row L.R. J. Cahill, R. Cipollini, T. Gainer, E. Simmons, **Back Row** L.R. D. Lowell, B. Church, W. Boehme, Mr. Lubkin, E. Gui

0