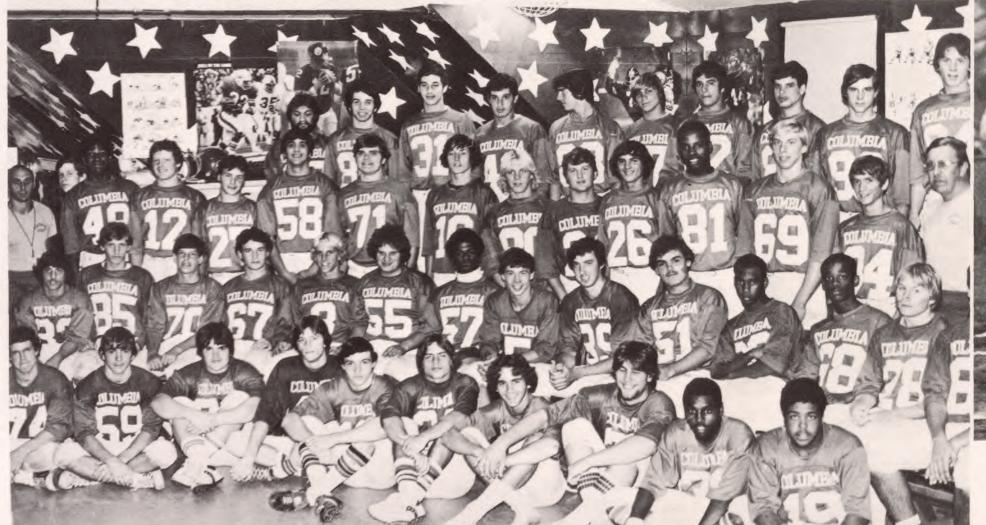

Maplewood Memorial Library Maplewood, New Jersey

Ref 373.9 C DURAND

ROOM

1978 12:00 CHS 7-78

As we think back on our days at Columbia, Beginning when we were excited nervous sophomores Coming to this huge building