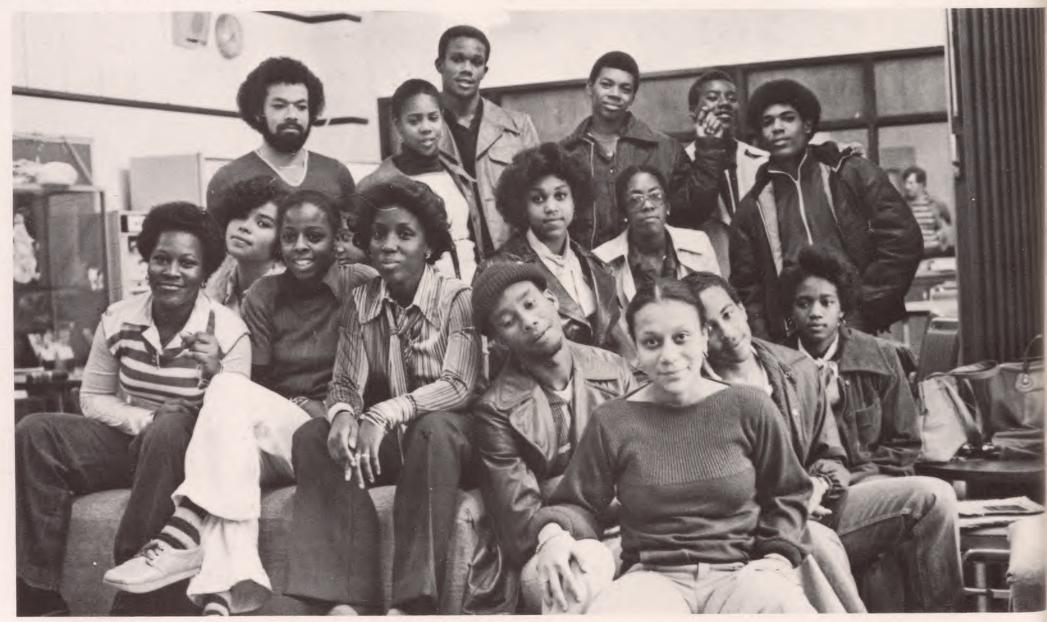

# **BLACK STUDENT UNION**

Front Row L.R. M. Hollenger, J. Wright, B. Coles, Veronica Middle Row L.R. D. Adams, L. Jefferies, S. Hodges, S. Dawson, K. Garret, P. Verner Back Row L.R. Mr. Evans, D. Walker, E. Gray, T. Edmonds, D. Mason, M. Cannon