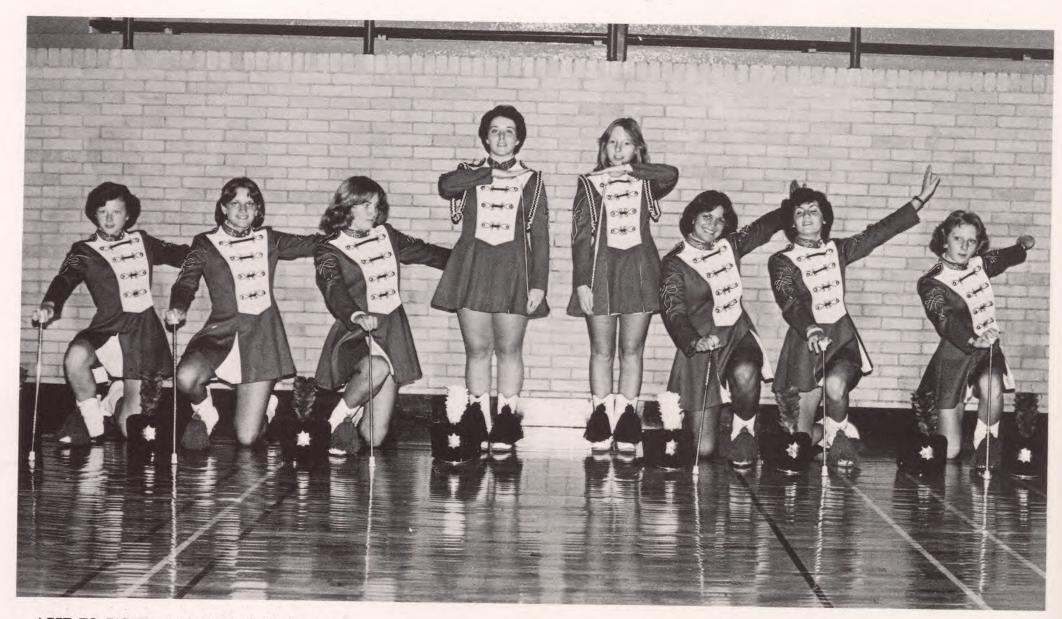

Maplewood Memorial Library Maplewood, New Jersey

Ref 373.9 C DURAND

ROOM

1978 12:00 CHS 7-78

As we think back on our days at Columbia, Beginning when we were excited nervous sophomores Coming to this huge building