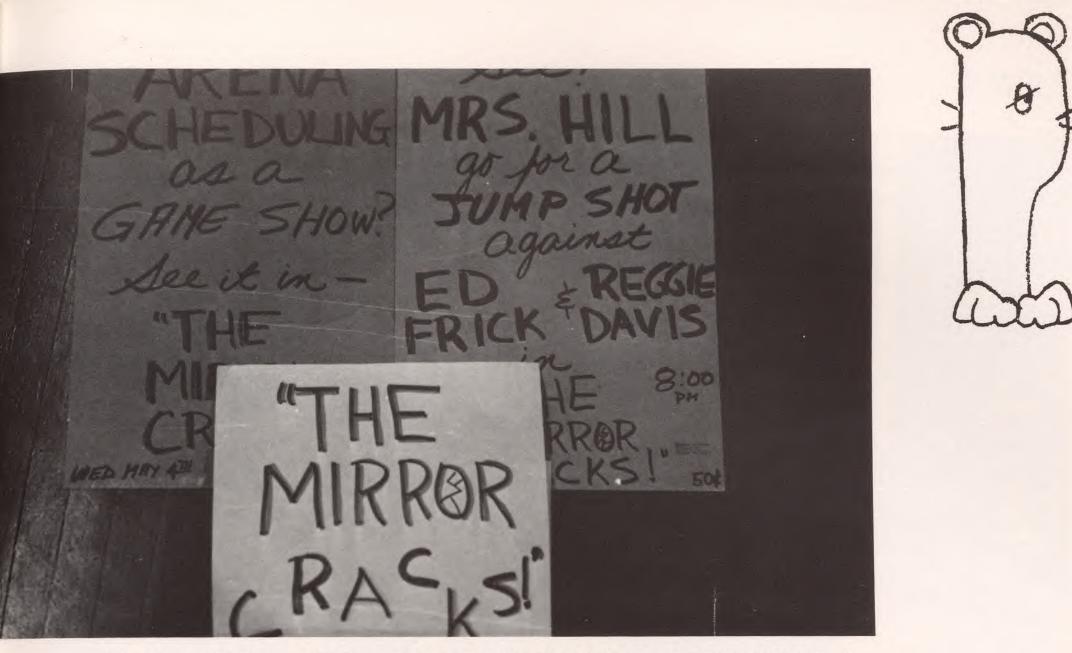

Maplewood Memorial Library Maplewood, New Jersey

Ref 373.9 C DURAND

ROOM

1978 12:00 CHS 7-78

As we think back on our days at Columbia, Beginning when we were excited nervous sophomores Coming to this huge building