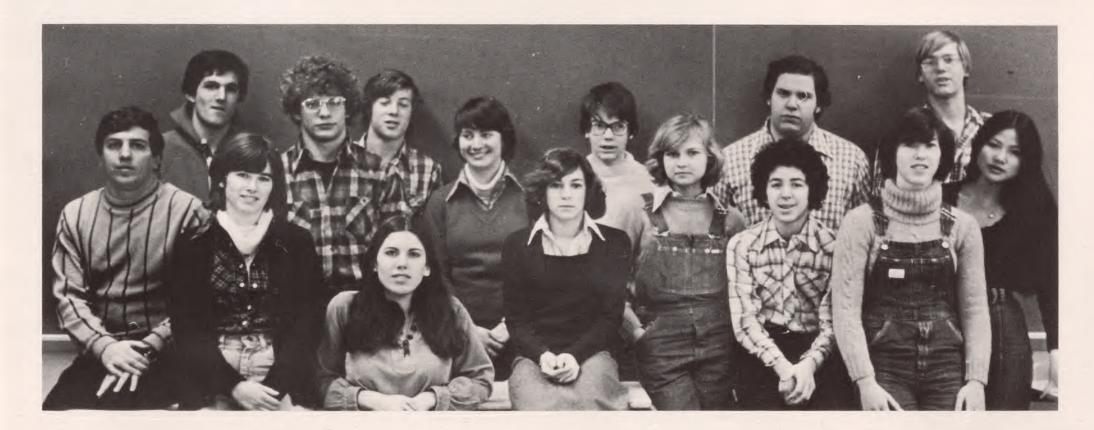

### ASSEMBLY COMMITTEE

L.R. F. Sama, G. Nardon, B. Schnoll, L. Brundage, J. Lasser, J. Rubenfeld, N. Berman

SMITH STREET SOCIETY

MIME

CONSUMER AFFAIRS ASSEMBLY

CHRIS BULGER

AN AT