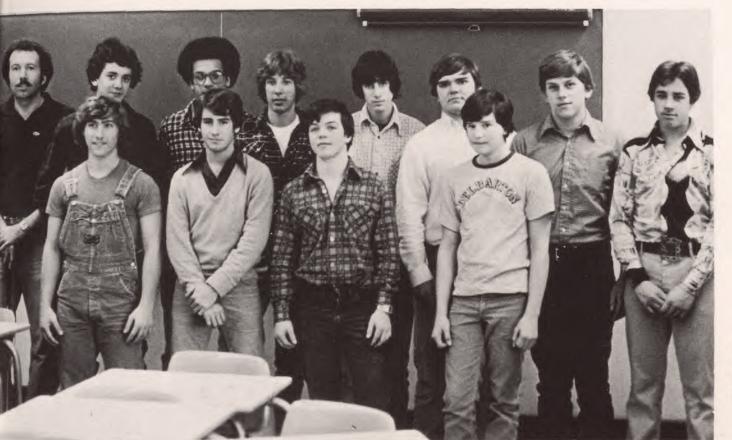

### ASSEMBLY COMMITTEE

L.R. F. Sama, G. Nardon, B. Schnoll, L. Brundage, J. Lasser, J. Rubenfeld, N. Berman

SMITH STREET SOCIETY

MIME

CONSUMER AFFAIRS ASSEMBLY

CHRIS BULGER

AN AT