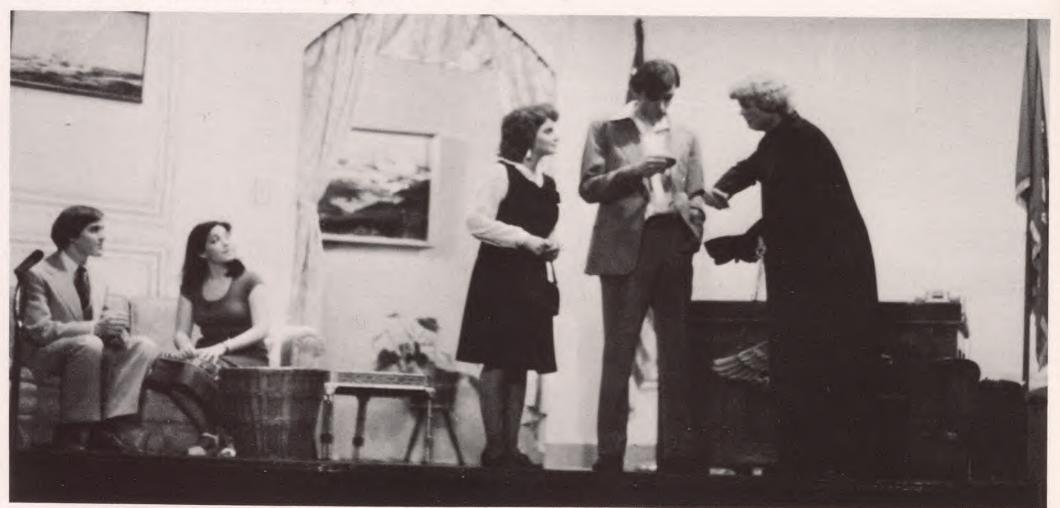

Maplewood Memorial Library Maplewood, New Jersey

Ref 373.9 C DURAND

ROOM

1978 12:00 CHS 7-78

As we think back on our days at Columbia, Beginning when we were excited nervous sophomores Coming to this huge building