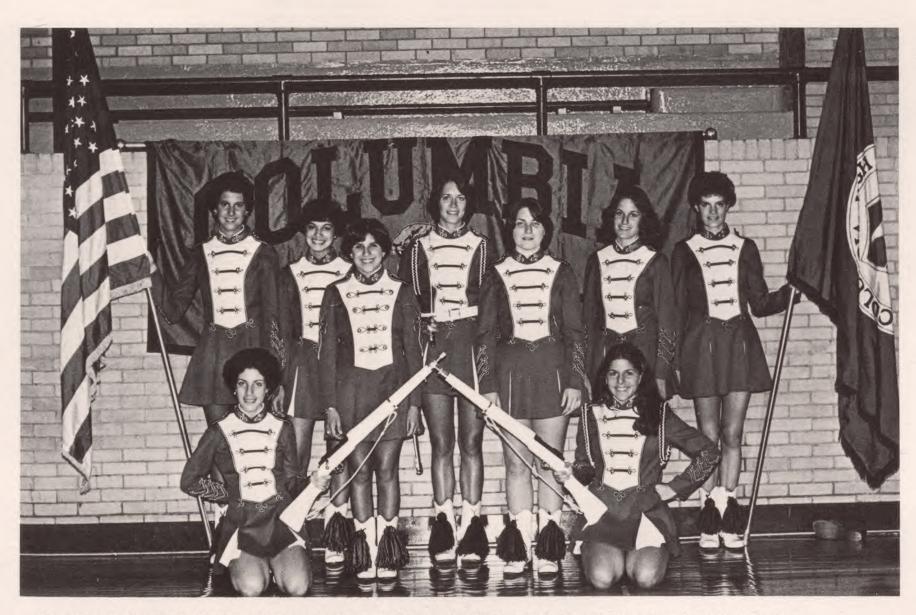

#### COLOR GUARD

Standing: E. Grosso, P. DeMaria, V. Barr, P. Doyle, T. Risman, M. Weitzman, S. Noonan Kneeling: J. Wahl, J. Peyton