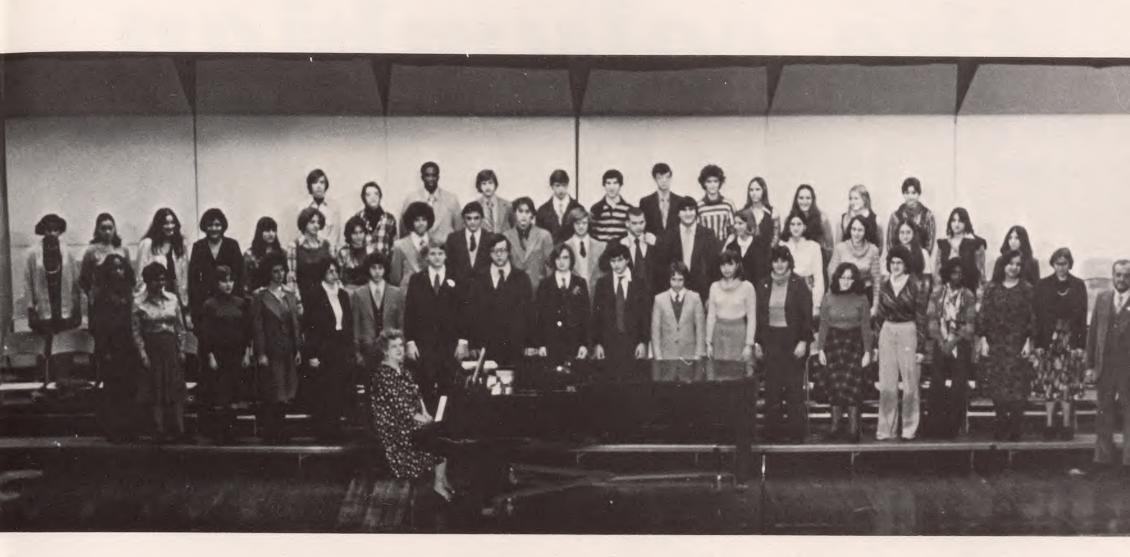

#### CONCERT CHOIR MEMBERS

#### ACKNOWLEDGEMENTS

Director: Wayne C. Fenstermacher Accompanist: Rosalind Dobie

Maria Kozlowski Elizabeth Murphy Patricia Nelson Andrea Paolella Tina Shevalier Carolyn Simberkoff Barri Zahn

Mitchell Radler Howard Richman Keith Slobodien