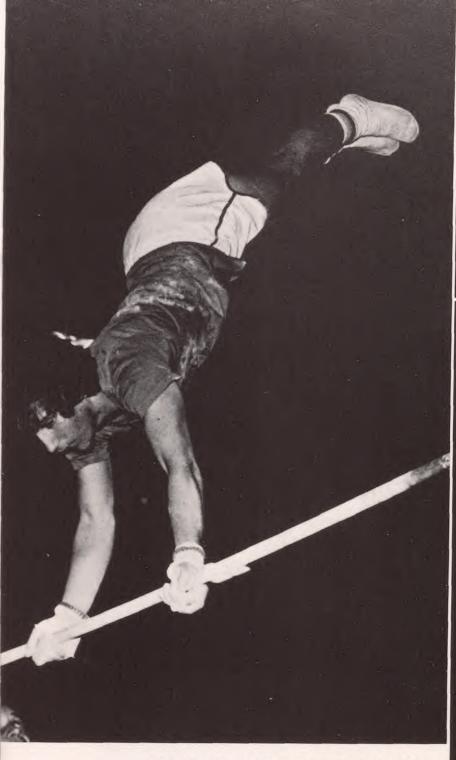

niak, S. Fine, L. Masur, K. Weiss, K. Drubel, B. O'Connor, R. Sullivan, D. Rogall, L. Hirschfield, B. Caskey, K. McCann **KNEELING:** Mr. E. Chyzowych, L. Heckman, J. Gainesburg, B. May, M. Arancio.

The Columbia High School Volleyball Team, under the direction of Coach Chyzowych, was organized in 1977. The girls ended their first season undefeated with a record of 12–0, and the N.J.A.A.C. Championship.













D

# HOCKEY CLUB





PL





### **GIRLS GYMNASTICS**



Sitting: Stephany Singer, Janet Walton, Kelly Galman, Beryl Roman, Lisa Shue, Laura Falliek, Ginger Barletta, Carolyn Whinery, Phyllis Becker, Penny Kawalski, Madalyn Reis. Standing: Kathy Holmes, Cathy Willis, Cathy Carchia, Terri O'Neill, Wendy Weber, Dawn Newsteader, Cathy Dean, Mary Ellen Fleming, Beverly Roman







### **BOYS GYMNASTICS**



First Row: L. Becker, R. Katz, A. Spurber, A. Mangum, H. Kesler, K. Dee Second Row: D. Wilderotter, J. Nitti, R. Henefeld, M. Tiersten, F. Swass, T. Dawson, G. Dugas, T. Magneer, A. Thole Third Row: Mr. Speidel, B. Swan, V. Bauer, M. Straussberg, G. Wainen, J. Fu, K. Kowalski, S. Mendoza, D. Ruesen, F. Knowles, R. Love.



### **TWIRLERS**



LEFT TO RIGHT: J. MacNeil, S. Heckman, C. Price, S. Scheider, C. Borchert, C. DeMarco, N. Scheider

### GIRLS BASKETBALL TEAM







**STANDING:** M. Sherwood, L. Rott, L. Georke, M. Demphsey, B. O'Connor, D. Cohn, Mr. T. Ruggierio, **KNEELING:** P. O'Keefe, A. Donlon, J. Brubaker, D. McTernan, R. Sullivan, E. Polcaro, S. Reckner, H. Davlouros, K. Drubel







### FRISBEE



TOP ROW: M. Uman, C. Mantin, R. Levy, T. Gainer