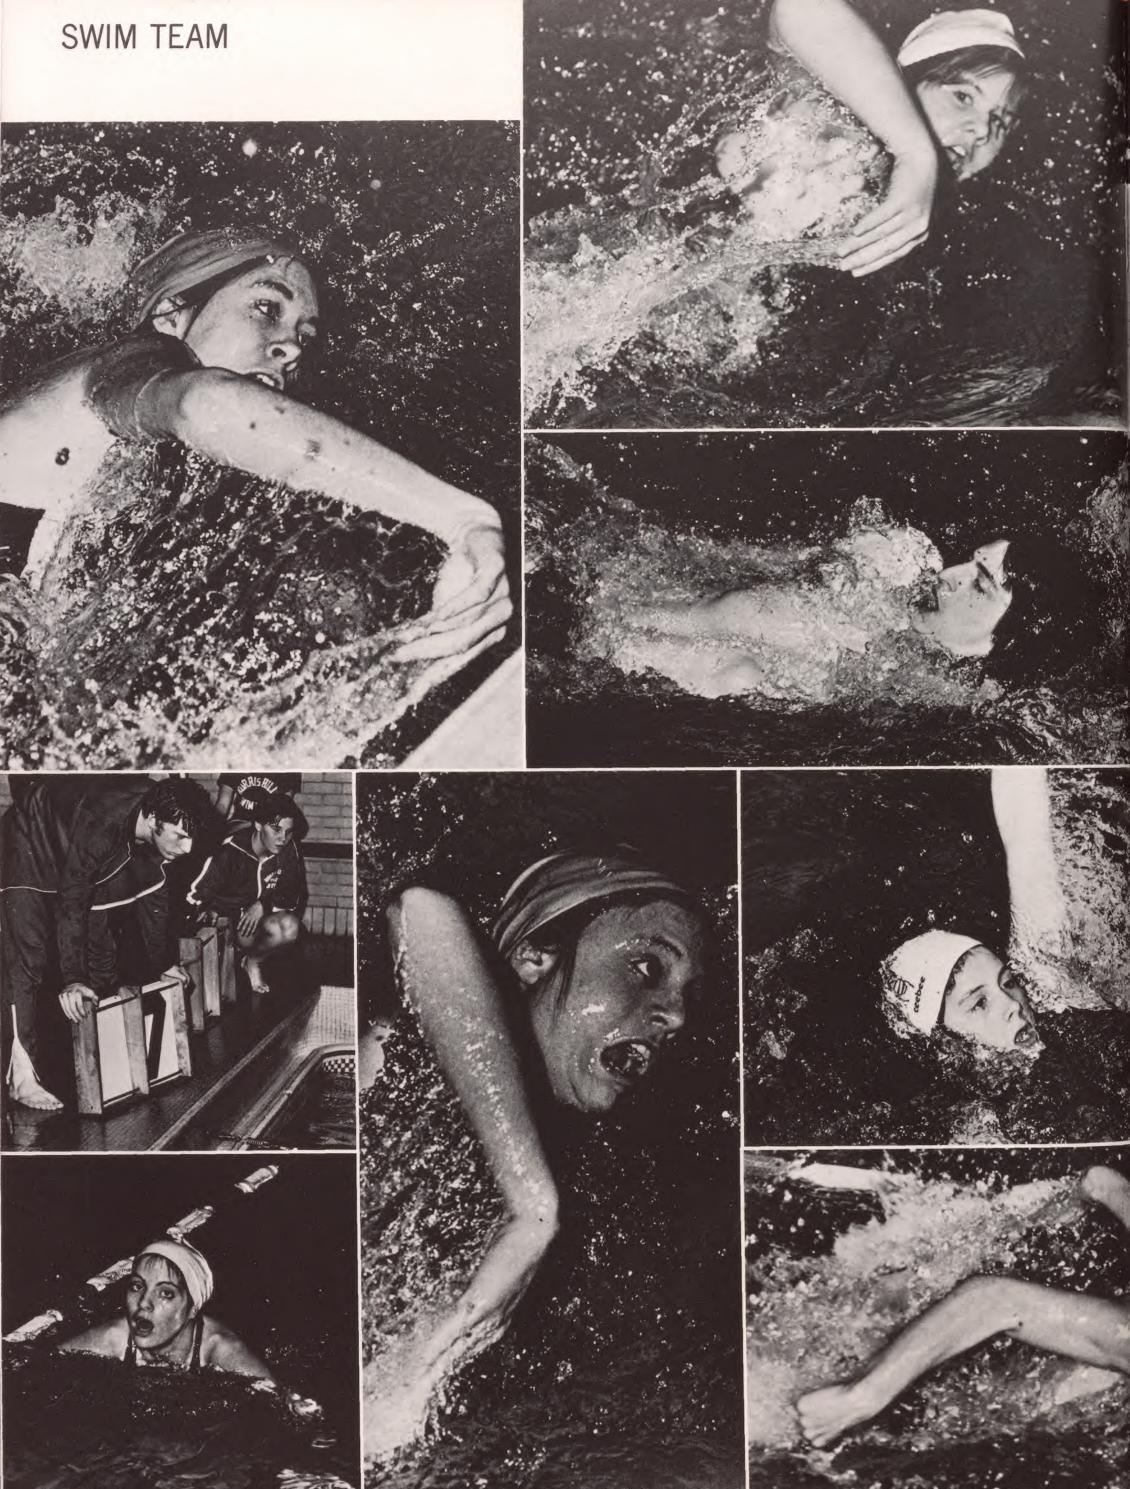

kill, and training from Coach Melinda Gardner.

The attack was led by the hustling playmaking of All-State Honorable Mention, Captain Regina Sullivan, and Co-captain Jessie Brubaker, aided by the agile scoring power of Mary Pat Sherwood. Balancing the offense, was a superb defense led by the sharp stick-handling of graduating senior Andrea Paolella, and the keen goal-tending of All-State Honorable Mention Lisa Rott, who recorded eight shut-outs.

The Cougars entered both the Essex County and State Tournaments, seeded third and fourth respectively, ending with an overall record of 7–7–3.

### BOWLING TEAM



Standing: D. Berman, G. Thomas, M. Rodriguez, G. Wasserman, R. Rosen, D. Fantl, J. Spencer, D. Drury, Mr. Staiger Seated: B. Spain, W. Bierman, D. Hurley, G. Fisher.





# SOFTBALL









Top Row: H. Sheil, G. Potters, T. Holland, H. Singer, O. Melchoir, M. Schechner Middle Row: D. Brienza, S. Chappalear, P. Gallene, M. Walsh, M. Wheeling, B. Neivert Bottom Row: T. Edwards, M. Gallene, S. Renkar, K. Peters, M. Trinker.



Standing: D. Kniffen, C. Cross, C. Houle, S. Zipf, Miss J. Metzger Sitting: C. Sette, V. Villardo, A. Zavesky, B. Sheil, D. Karnaugh.



Front L.R. C. Bennett, K. Bianchi, F. Knowles, R. Cipollini, R. Love, T. Dawson, M. Straussberg, P. Rodrick Back L.R. Coach Hector, B. Jacobs, T. Dawson, R. Deutsch, J. Ringel, K. Deame, J. Bogan, F. Knowles, J. Alves, S. Sarno, J. Burowski, Coach Lomakin







## WRESTLING TEAM





### **BOYS TENNIS**



B. Huberman, B. Abrams, Mr. I. Genzer, D. Hirsch, S. Chappilear, G. Powell, A. Berman, D. Kramer, A. Kass, D.