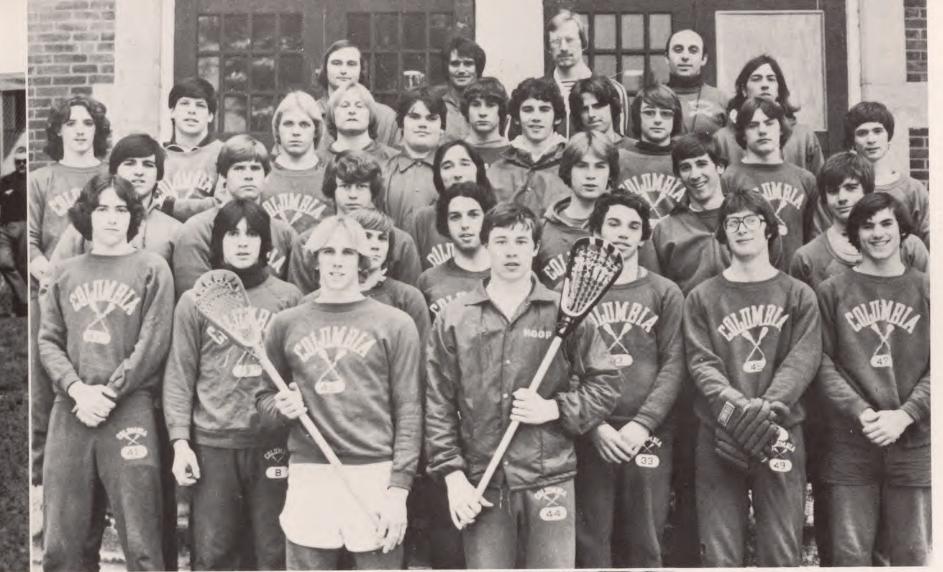

ule, S. Zipf, Miss J. Metzger Sitting: C. Sette, V. Villardo, A. Zavesky, B. Sheil, D. Karnaugh.



Front L.R. C. Bennett, K. Bianchi, F. Knowles, R. Cipollini, R. Love, T. Dawson, M. Straussberg, P. Rodrick Back L.R. Coach Hector, B. Jacobs, T. Dawson, R. Deutsch, J. Ringel, K. Deame, J. Bogan, F. Knowles, J. Alves, S. Sarno, J. Burowski, Coach Lomakin







## WRESTLING TEAM





### **BOYS TENNIS**



B. Huberman, B. Abrams, Mr. I. Genzer, D. Hirsch, S. Chappilear, G. Powell, A. Berman, D. Kramer, A. Kass, D. Alpert, S. Snyder, J. Magnier.



man She She She » Jun hu ALDING which golfers him h





# BACK ROW: Mr. P. Wagener, L. Borinsky, B. Murray, E. Brief, D. Baime, J. Borowsky, W. Kohl, S. Waeschle FRONT ROW: R. Hennefeld, D. Kimmelman, W. Adams, K. Kirkman.

**GOLF TEAM** 











### LACROSSE

**1st ROW:** Mr. Manara, Mr. Strasko, Mr. Lasko, Mr. Curcio **2nd ROW:** T. Cassidy, M. Bufo, J. Francis, J. Harkey, S. Flach, K. Graessle, B. Bianchi, J. Marino, J. Miller, R. Paris, R. Glancy, S. Santillo **3rd ROW:** M. Gaykowski, T. Carey, B. Loftus, F. Hadley, D. Christie, B. Murtha, C. Everhard **4th ROW:** B. Lally, M. Scalera, G. Katzenberger, T. Grabowski, T. Parente, R. Graessle, E. Pilato. Captains: M. Knopf, P. Hooper.



### TRACK AND FIELD

1st ROW: R. DelNegro, J. Furbish, S. Duerr, D. Mitchell, D. Gelbert, D. Seaman, D. Russ, M. Hurst, R. Mann, D. Yorish, A. Myers, C. Joost, A. Pluys 2nd ROW: B. Ndlouv, I. Amato, D. Swatland, J. Price, W. Wenzel, E. Himley, S. Mitchell, M. Ellis, D. Digicia, D. Auld, M. Staggers, P. Hartung, M. McEntee, A. Goldberg 3rd ROW