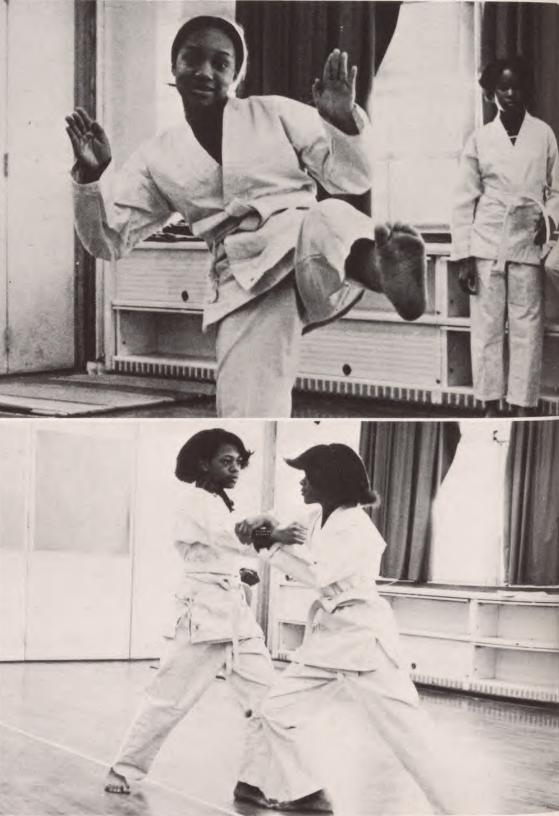

Maplewood Memorial Library Maplewood, New Jersey

Ref 373.9 C DURAND

ROOM

1978 12:00 CHS 7-78

As we think back on our days at Columbia, Beginning when we were excited nervous sophomores Coming to this huge building