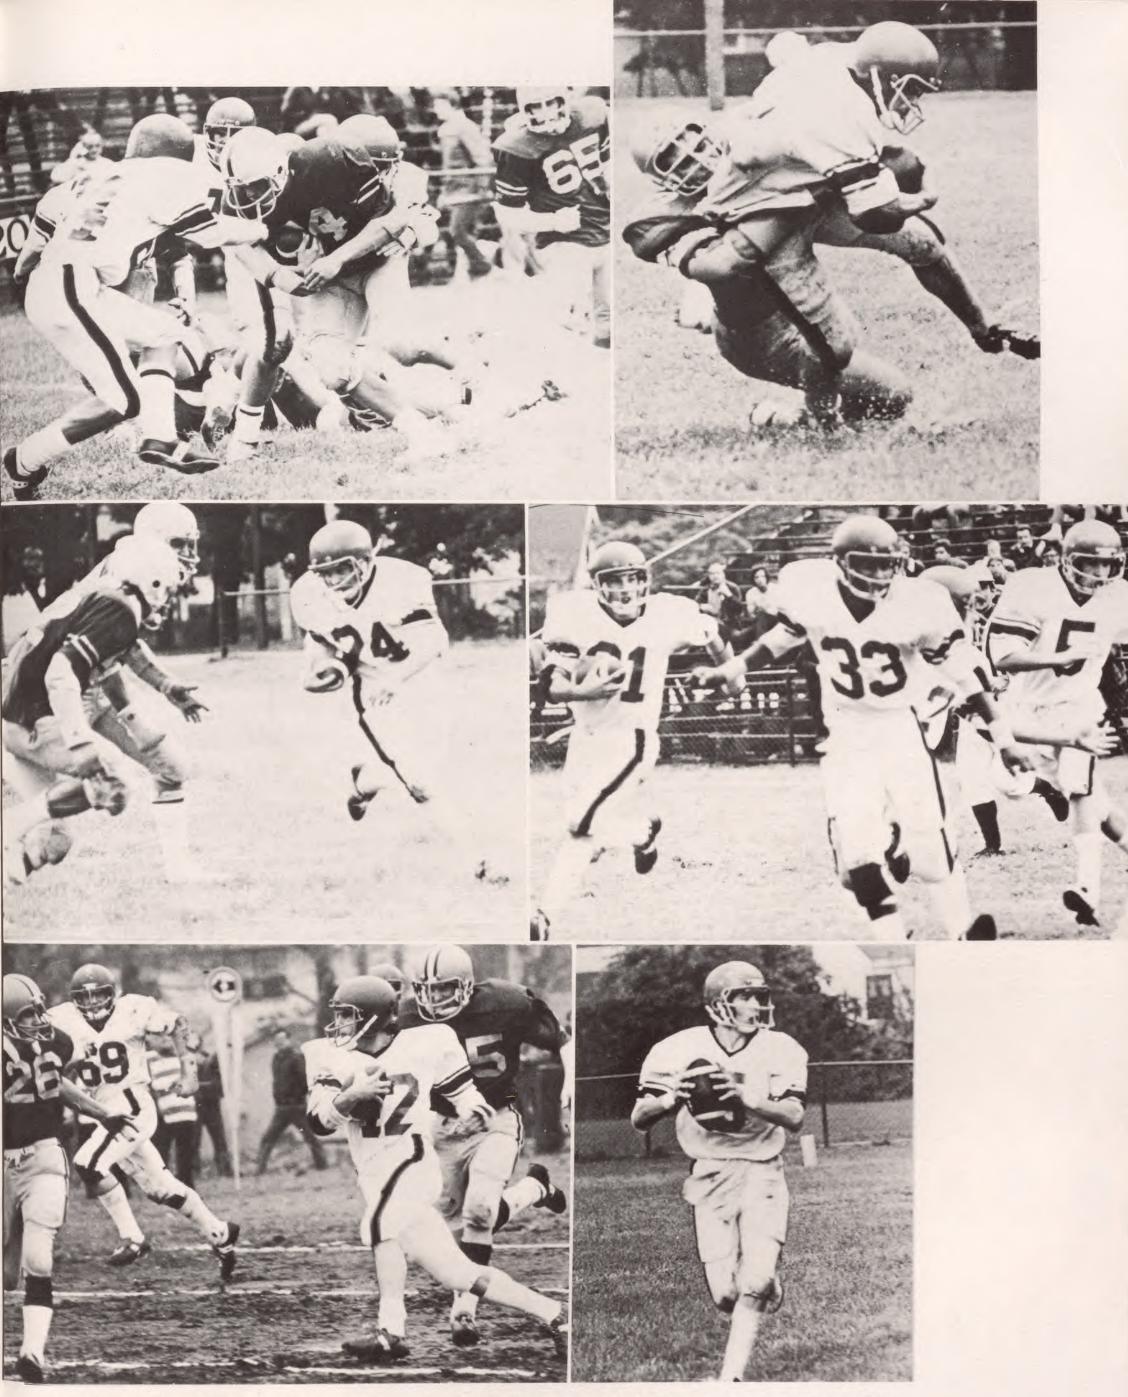

F. Swass, D. Rountree

## STUDENT EXCHANGE



Standing: B. Reimer, S. Levine, K. Slobodien, K. Chigger, D. Bunis, D. Goldsmith, I. Summer, Mr. Hogenauer Sitting: N. Cohen, L. Eber, S. Kaplan, J. Rothhouse Kneeling: H. Kesler,



## SPECIAL SERVICES

Back Row L. R. D. Deckert, Chairperson, P. Palisi, Chairperson, Middle Row L. R. A. Liebowitz; K. Wagener, C. Houle Front Row L. R. B. Rapacki, J. Jorgenson kneeling: G. Morgan

## SPECIAL EDUCATION



MR. R. NOLAN DEPT. CHAIRMAN



MR. A. RAEMI



MRS. C. SCHIFFMAN



## SOCIAL STUDIES





MR. HOGENAUER



MR. DEPINTO



MR. HUNTINGTON

MR. JOHNSTONE



### MISS McGRATH



MR. ROSENBERG





MR. GAVITT



MR. HAVEN



MR. KLINE DEPT. CHAIRMAN



MRS. LECHTER





MR. SPEAR



MR. STARK





the columbia high school



### FOOTBALL













1st Row: J. Strong, C. Everhard, S. Flach, J. Stecher, J. Sheridan, R. Glancy, B. Bianchi, J. Hillman, T. Dawson, D. Thomas 2nd Row: E. Himley, M. Buffo, R. Zusi, M. Knopf, J. Mastrangelo, E. Paine, P. Hooper, S. O'Connor, L. Madden, M. Hollinger, P. McGeachern, J. Harkey, M. Gaykowski 3rd Row: Mr. Curcio, B. Lorig, J. Allen, P. Daniels, J. Bogan, P. Ciampi, J. Borowski, J. Sherwood, J. Francis, D. Hurley, E. Pilato, J. Byers, J. Furbish, Mr. Stayziak 4th Row: A. Scalera, T. Parente, M. Vitiello, F. Vitiello, M. McGovern, G. Katzenberger, T. Beatrice, C. Shellfo, J. Ringel, E. Louis.







### SOCCER

181

1

119

First Row: W. Shue, D. Masur, D. Brienza, B. Kerrigan, B. Grosghal, T. McConnell, G. McCrae, C. Coles, J. Herman, S. Goldenring, B. Larkin, J. Weber **Second Row:** J. Martine