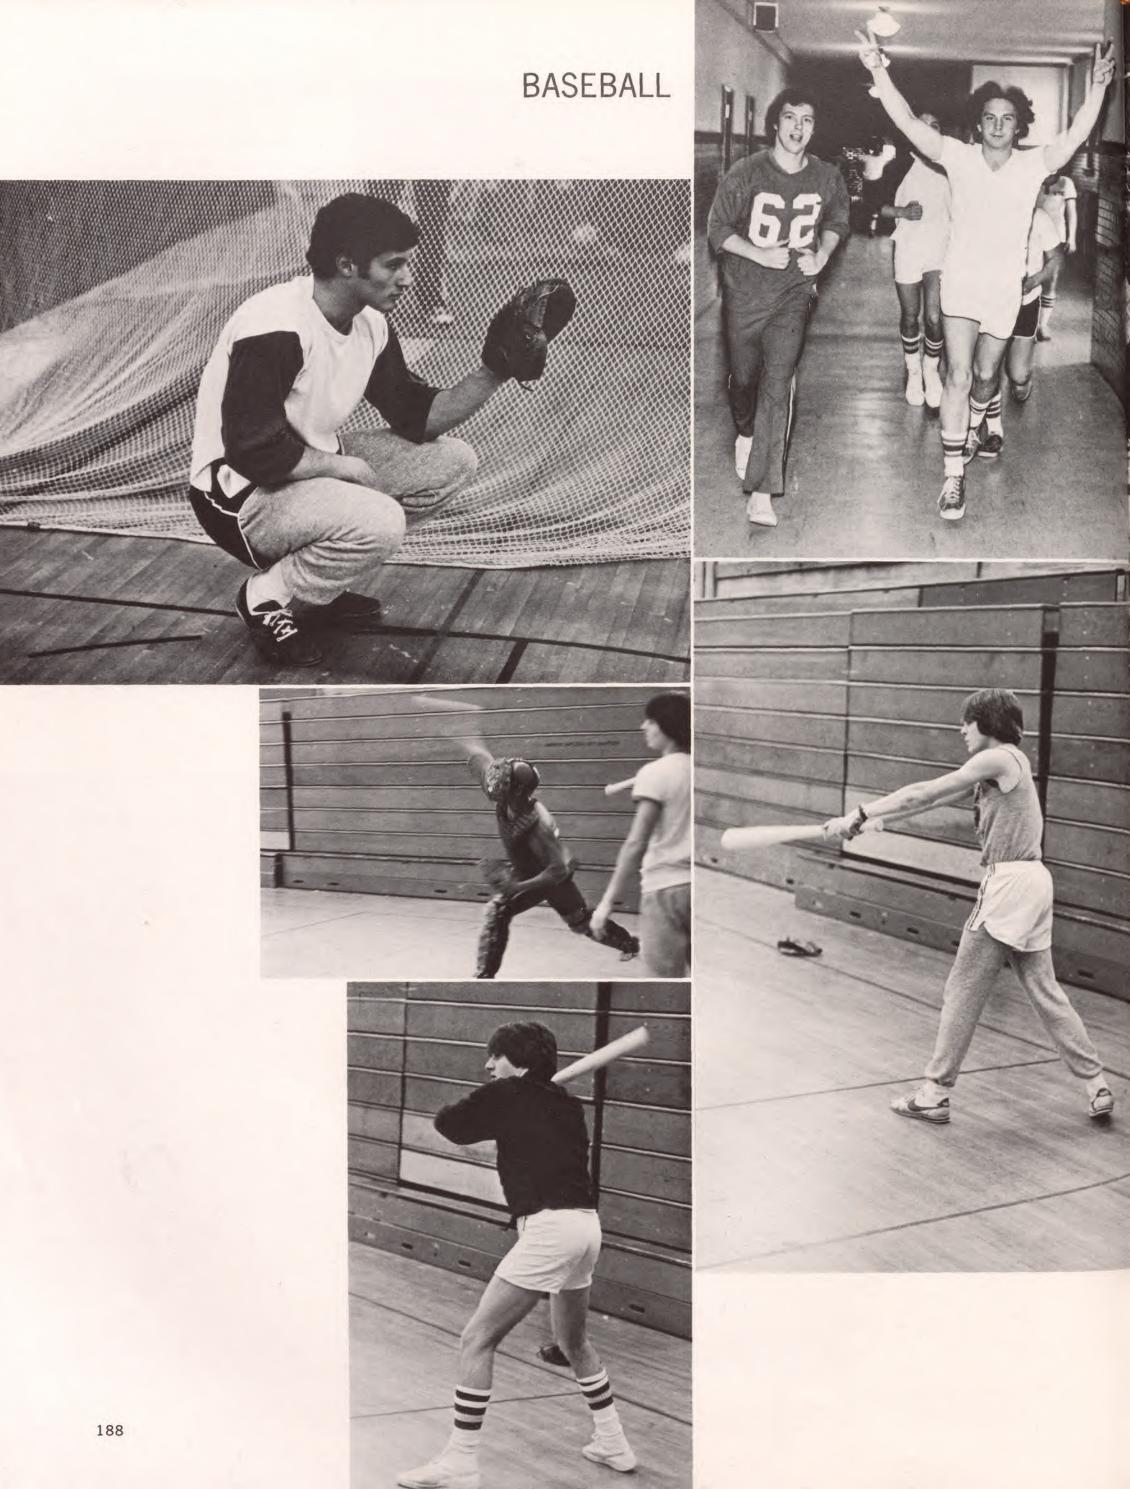

displaying their skill, and training from Coach Melinda Gardner.

The attack was led by the hustling playmaking of All-State Honorable Mention, Captain Regina Sullivan, and Co-captain Jessie Brubaker, aided by the agile scoring power of Mary Pat Sherwood. Balancing the offense, was a superb defense led by the sharp stick-handling of graduating senior Andrea Paolella, and the keen goal-tending of All-State Honorable Mention Lisa Rott, who recorded eight shut-outs.

The Cougars entered both the Essex County and State Tournaments, seeded third and fourth respectively, ending with an overall record of 7–7–3.

### BOWLING TEAM



Standing: D. Berman, G. Thomas, M. Rodriguez, G. Wasserman, R. Rosen, D. Fantl, J. Spencer, D. Drury, Mr. Staiger Seated: B. Spain, W. Bierman, D. Hurley, G. Fisher.





# SOFTBALL









Top Row: H. Sheil, G. Potters, T. Holland, H. Singer, O. Melchoir, M. Schechner Middle Row: D. Brienza, S. Chappalear, P. Gallene, M. Walsh, M. Wheeling, B. Neivert Bottom Row: T. Edwards, M. Gallene, S. Renkar, K. Peters, M. Trinker.



Standing: D. Kniffen, C. Cross, C. Houle, S. Zipf, Miss J. Metzger Sitting: C. Sette, V. Villardo, A. Zavesky, B. Sheil, D. Karnaugh.



Front L.R. C. Bennett, K. Bianchi, F. Knowles, R. Cipollini, R. Love, T. Dawson, M. Straussberg, P. Rodrick Back L.R. Coach Hector, B. Jacobs, T. Dawson, R. Deutsch, J. Ringel, K. Deame, J. Bogan, F. Knowles, J. Alves, S. Sarno, J. Burowski, Coach Lomakin







## WRESTLING TEAM





### **BOYS TENNIS**



B. Huberman, B. Abrams, Mr. I. Genzer, D. Hirsch, S. Chappilear, G. Powell, A. Berman, D. Kr