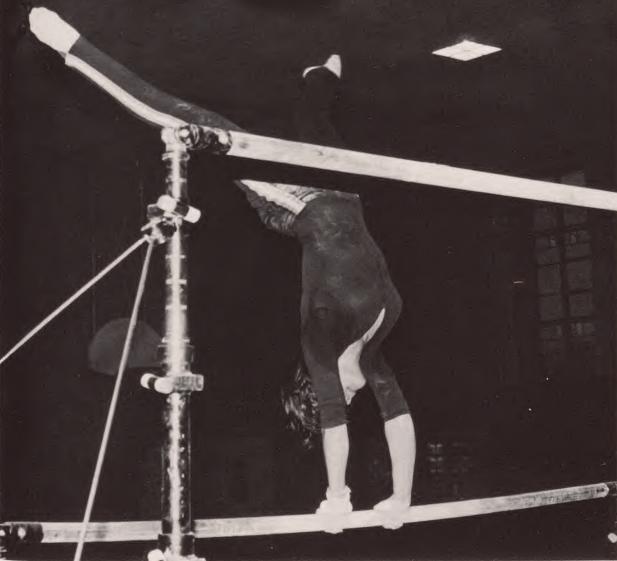

ozniak, S. Fine, L. Masur, K. Weiss, K. Drubel, B. O'Connor, R. Sullivan, D. Rogall, L. Hirschfield, B. Caskey, K. McCann **KNEELING:** Mr. E. Chyzowych, L. Heckman, J. Gainesburg, B. May, M. Arancio.

The Columbia High School Volleyball Team, under the direction of Coach Chyzowych, was organized in 1977. The girls ended their first season undefeated with a record of 12–0, and the N.J.A.A.C. Championship.













D

# HOCKEY CLUB





PL





### **GIRLS GYMNASTICS**



Sitting: Stephany Singer, Janet Walton, Kelly Galman, Beryl Roman, Lisa Shue, Laura Falliek, Ginger Barletta, Carolyn Whinery, Phyllis Becker, Penny Kawalski, Madalyn Reis. Standing: Kathy Holmes, Cathy Willis, Cathy Carchia, Terri O'Neill, Wendy Weber, Dawn Newsteader, Cathy Dean, Mary Ellen Fleming, Beverly Roman







### **BOYS GYMNASTICS**



First Row: L. Becker, R. Katz, A. Spurber, A. Mangum, H. Kesler, K. Dee Second Row: D. Wilderotter, J. Nitti, R. Henefeld, M. Tiersten, F. Swass, T. Dawson, G. Dugas, T. Magneer, A. Thole Third Row: Mr. Speidel, B. Swan, V. Bauer, M. Straussberg, G. Wainen, J. Fu, K. Kowalski, S. Mendoza, D. Ruesen, F. Knowles, R. Love.



### **TWIRLERS**



LEFT TO RIGHT: J. MacNeil, S. Heckman, C. Price, S. Scheider, C. Borchert, C. DeMarco, N. Scheider

### GIRLS BASKETBALL TEAM







**STANDING:** M. Sherwood, L. Rott, L. Georke, M. Demphsey, B. O'Connor, D. Cohn, Mr. T. Ruggierio, **KNEELING:** P. O'Keefe, A. Donlon, J. Brubaker, D. McTernan, R. Sullivan, E. Polcaro, S. Reckner, H. Davlouros, K. Drubel







### FRISBEE



TOP ROW: M. Uman, C. Mantin, R. Levy, T. Gain