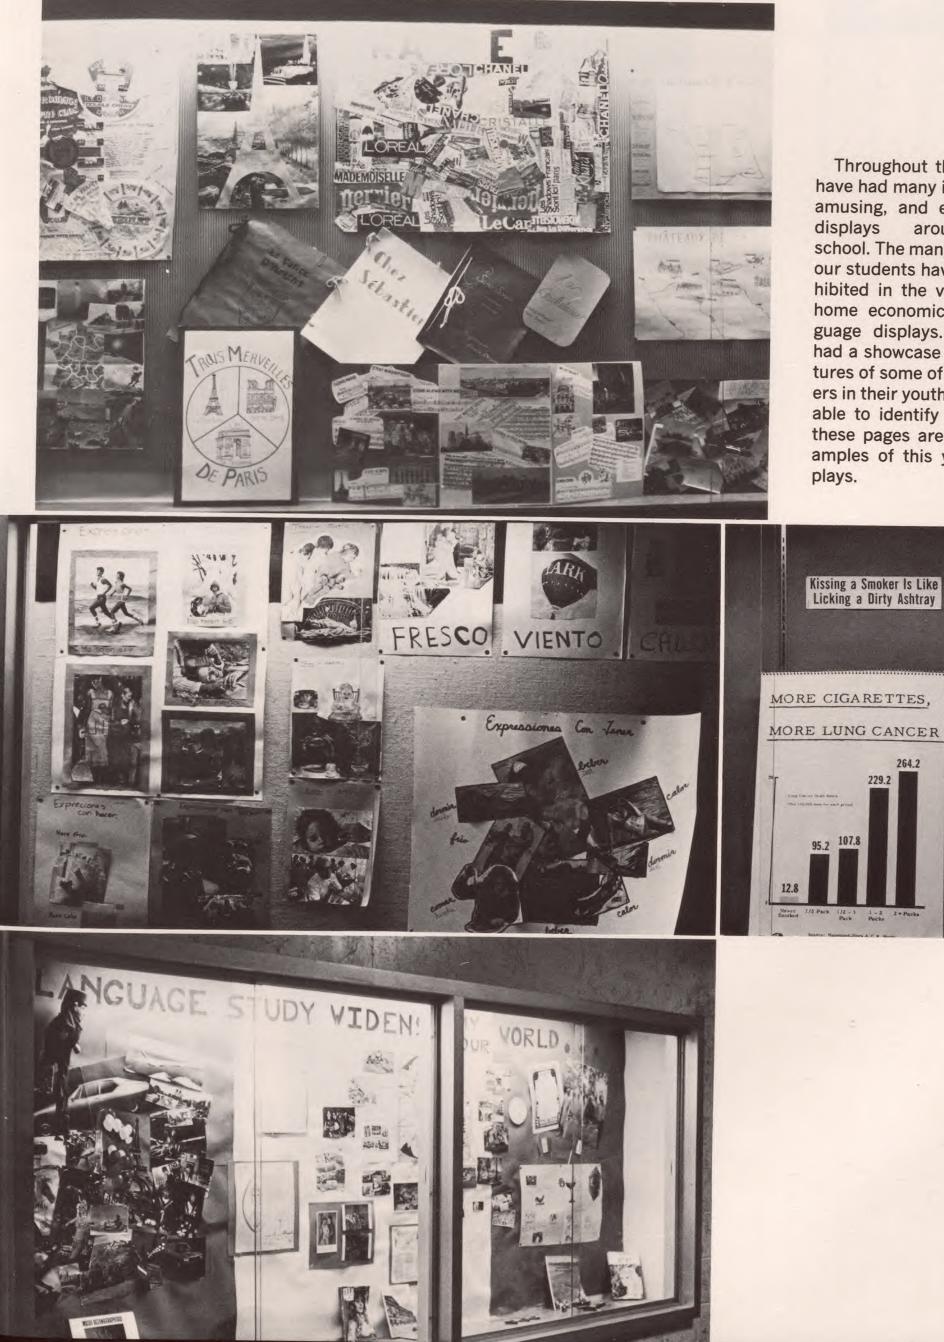

| book / B                                              |                               |







George Anne Almeida Joanne Almeida Wanda Brown Robin Davis Ernest Ehrhardt Audrey Figueroa Janet Hicks Mary Ellen Hotz Leslie Irby Kathy Joyiens Cheryl Kaplan Jill Kirsch Robin Lapidus Rebecca Lee Deborah Leynor Jennine Maher Lorraine Mastronardi Rhonda Meyers Patty Mitchell Christine Moss Howard Richmond Beryl Roman Beverly Roman Beverly Sainz Debby Sands Mimi Stella Valerie Uzzolino Heidi Volk Janet Walton Lisa Wertheimer



#### DEBATING CLUB



**TOP ROW:** L. Sklaw, E. Stillman, J. Pundyk **STANDING:** A. Pinkus, J. Schwartz, B. Jacobs **SEATED:** M. Cooper, G. Potters, D. Bean, S. Baubles, K. Tekula

DISPLAYS







Throughout the year we have had many interesting, amusing, and educational displays around our school. The many talents of our students have been exhibited in the various art, home economic, and language displays. We even had a showcase full of pictures of some of our teachers in their youth! Were you able to identify them? On these pages are a few examples of this year's displays.

264.2

229.2

1-2 2+ Pack

1/2 - 1 Pack

35

## ENGLISH

MRS. CASAPULLA

MR. CHAPIN









DR. FERRARA DEPT. CHAIRMAN



DR. GEORGE







MS. GREHL



MR. HALEY



MR. HAMINGSON

MRS. HILL













MR. KRASNER



MR. LASKO



MR. MANGINI



MR. MARGULIS



MR. MENDELSON



#### MISS MENZA

MRS. POSS

MRS. RABIN



MISS O'HANLON





MISS SCHLEY



MR. WOJTAL



MRS. OLIVER (ON SABBATICAL)



38E

## EX