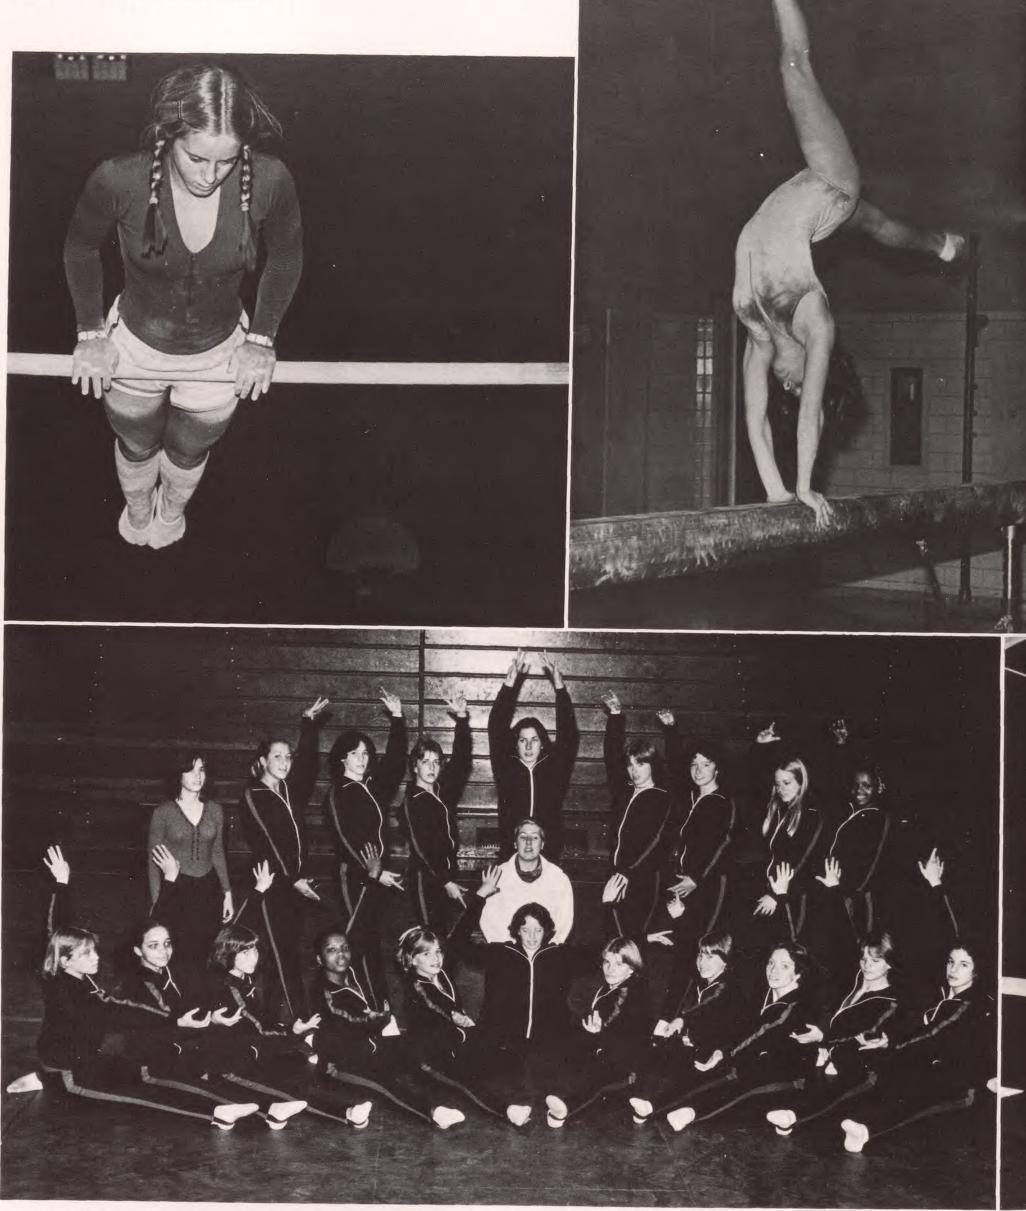

Maplewood Memorial Library Maplewood, New Jersey

Ref 373.9 C DURAND

ROOM

1978 12:00 CHS 7-78

As we think back on our days at Columbia, Beginning when we were excited nervous sophomores Coming to this huge building