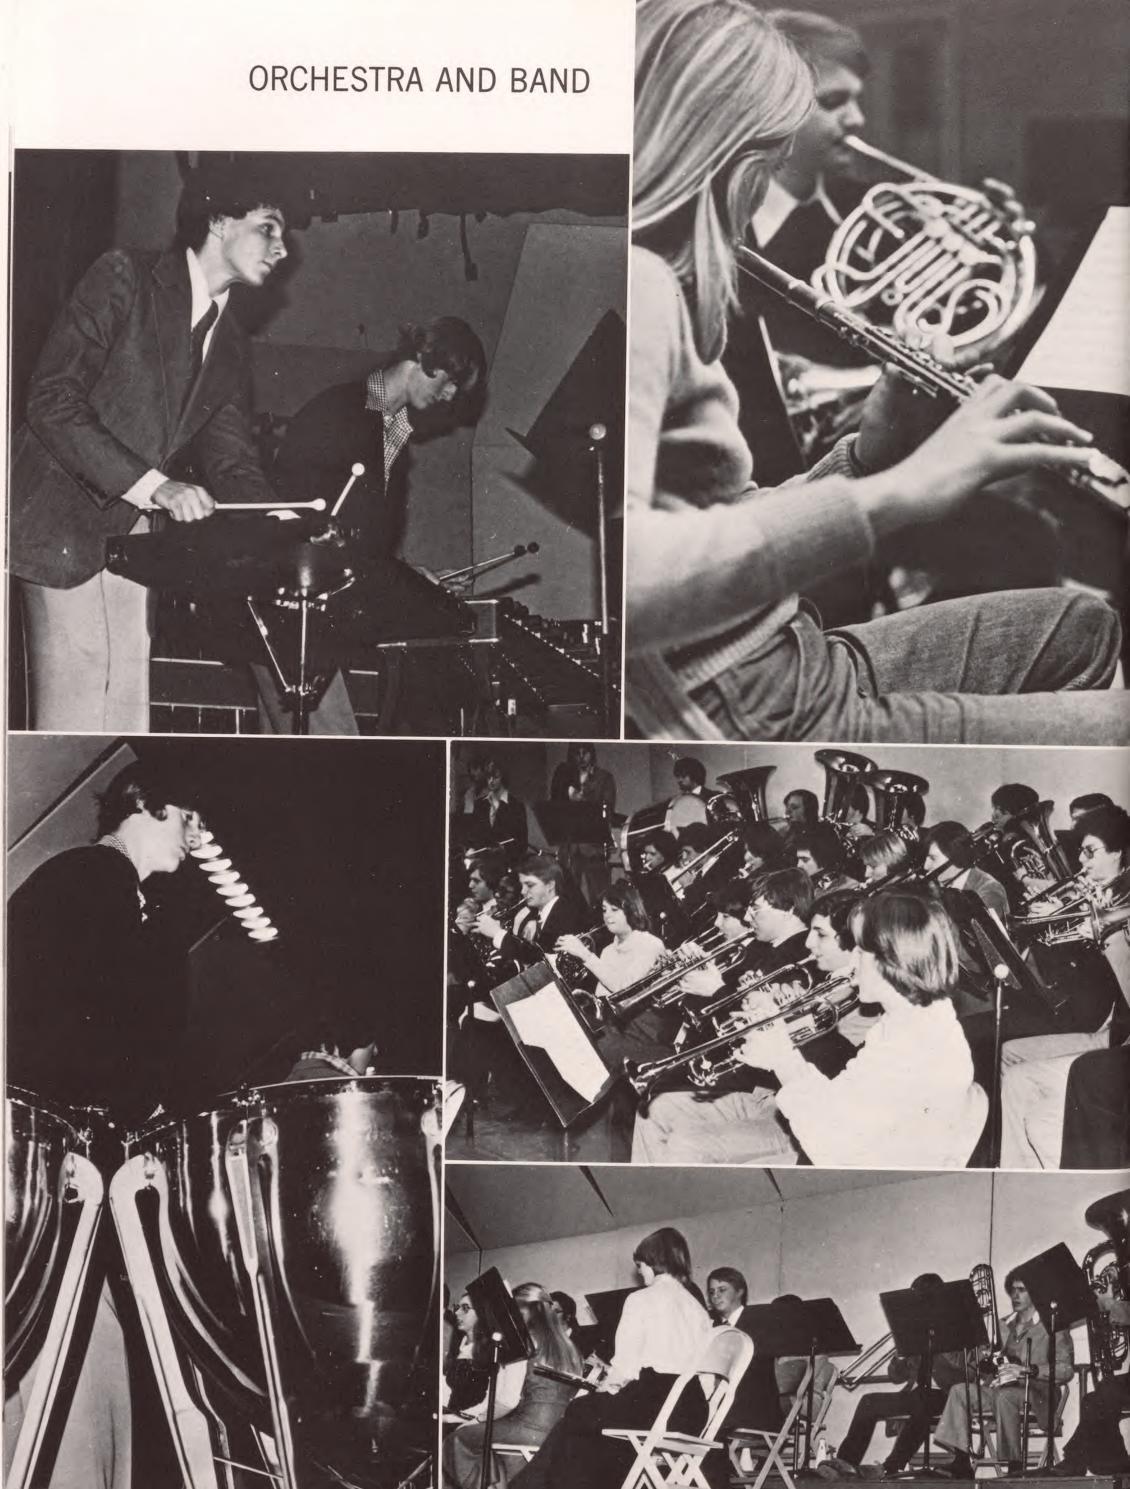

Row: K. Chan, M. McEntee, L. Horkitz, J. Wheat, N. Koizumi, J. Hirschman, S. Kabalan Fourth Row: M. Robinson, J. Gainsburg, N. Ziv, I. Summer, R. Summer, M. Schechner, D. Rogall.

### MORNING ANNOUNCEMENTS



Standing: D. Meade, J. Novich Sitting: C. Zelnick, J. Nussbaum, S. Newfeld





## MEDICAL OFFICERS



MRS. J. GOMEZ

MUSIC



MRS. E. MACBETH



MR. W. FENSTERMACHER



MR. R. JONES



MR. R. KREUTZER DEPT. CHAIRMAN

### **MUSICAL PRODUCTIONS**



, hè Sound of Music

Columbia Mign Octabl préséries

Music by Richard Rodgers Gries by Oscar Hammerstein II Book by: Howard Lindsay & Russel Crou

X-4808 141.20



COLUMBIA HIGH SCHOOL PRESENTS



MARCH 25 & 26 8:15 p.m.







GUYS & DOIS musical by Frank Loesser based on a story by Damon Runyon

DOLLS COLUMBIA H.S. March 17&18 1978













### CONCERT MUSICIANS

### FLUTE

Judy Arleo Nancy MacWhorter Maria Koslowski Judy Wheat Shira Rohde Sharon Baubles Margaret O'Driscoll Kathy DeDeo Kathleen McDonnell Janine Firner Suzanne Gilman Christina Shevalier Rachel Salomon Laura Fallick Linda Galson

#### **VIOLIN I**

Sanja Kabalin Helen Radtke Lisa Swope Rebecca Seidel Erin Simmons Sharon Robbins Lori English Susan Spingarn Christine Moss Lesley Tremaine Egon Kahl Silvia Bellomo Stefanie Cohen

#### TUBA

Wallace Broadbent Joseph O'Malley Daniel Hurley

#### CELLO

Paula Watnick Gail Strindberg Kenneth Deane

TENOR SAXOPHONE

Barry Kramer

TROMBONE Samuel Younger

Samuel Younger James Harkey Michael Trinker Michael McConnell Donald Richardson Linda Johnson

#### BARITONE

Paul Cox Stephen Mitchell Mark Smotroff

#### TRUM