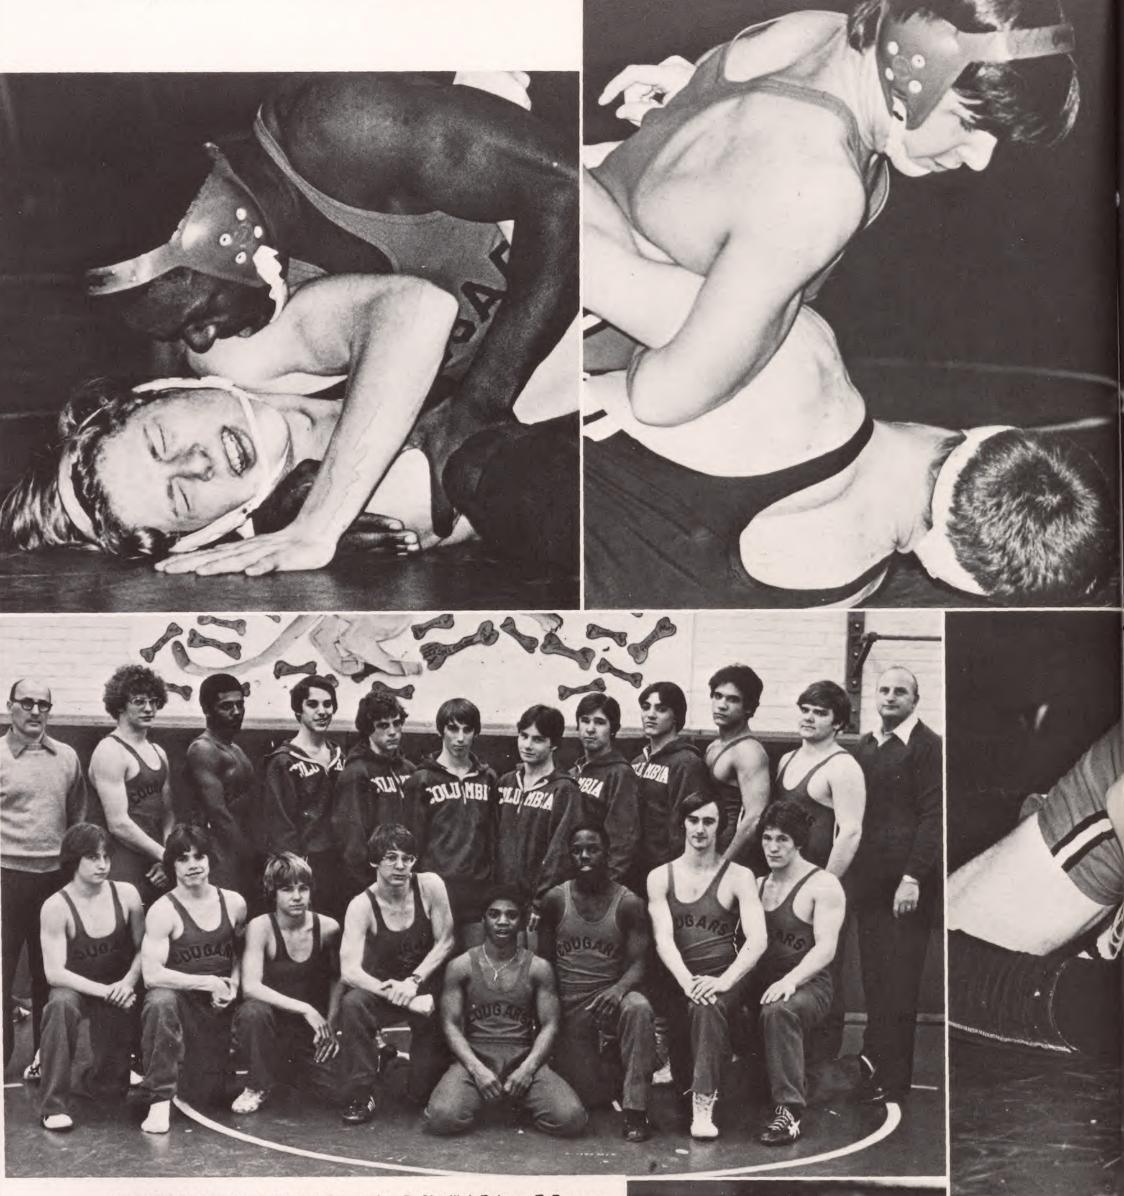

Maplewood Memorial Library Maplewood, New Jersey

Ref 373.9 C DURAND

ROOM

1978 12:00 CHS 7-78

As we think back on our days at Columbia, Beginning when we were excited nervous sophomores Coming to this huge building