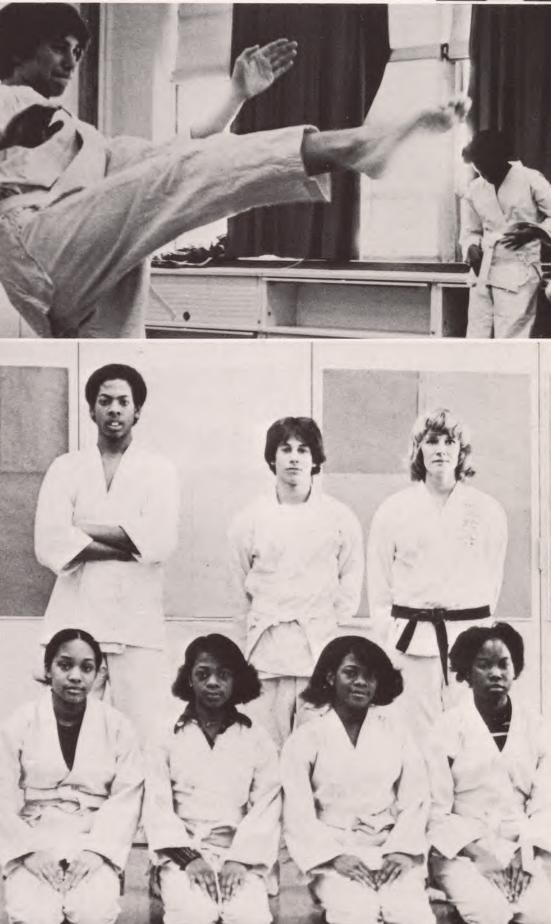

Maplewood Memorial Library Maplewood, New Jersey

Ref 373.9 C DURAND

ROOM

1978 12:00 CHS 7-78

As we think back on our days at Columbia, Beginning when we were excited nervous sophomores Coming to this huge building