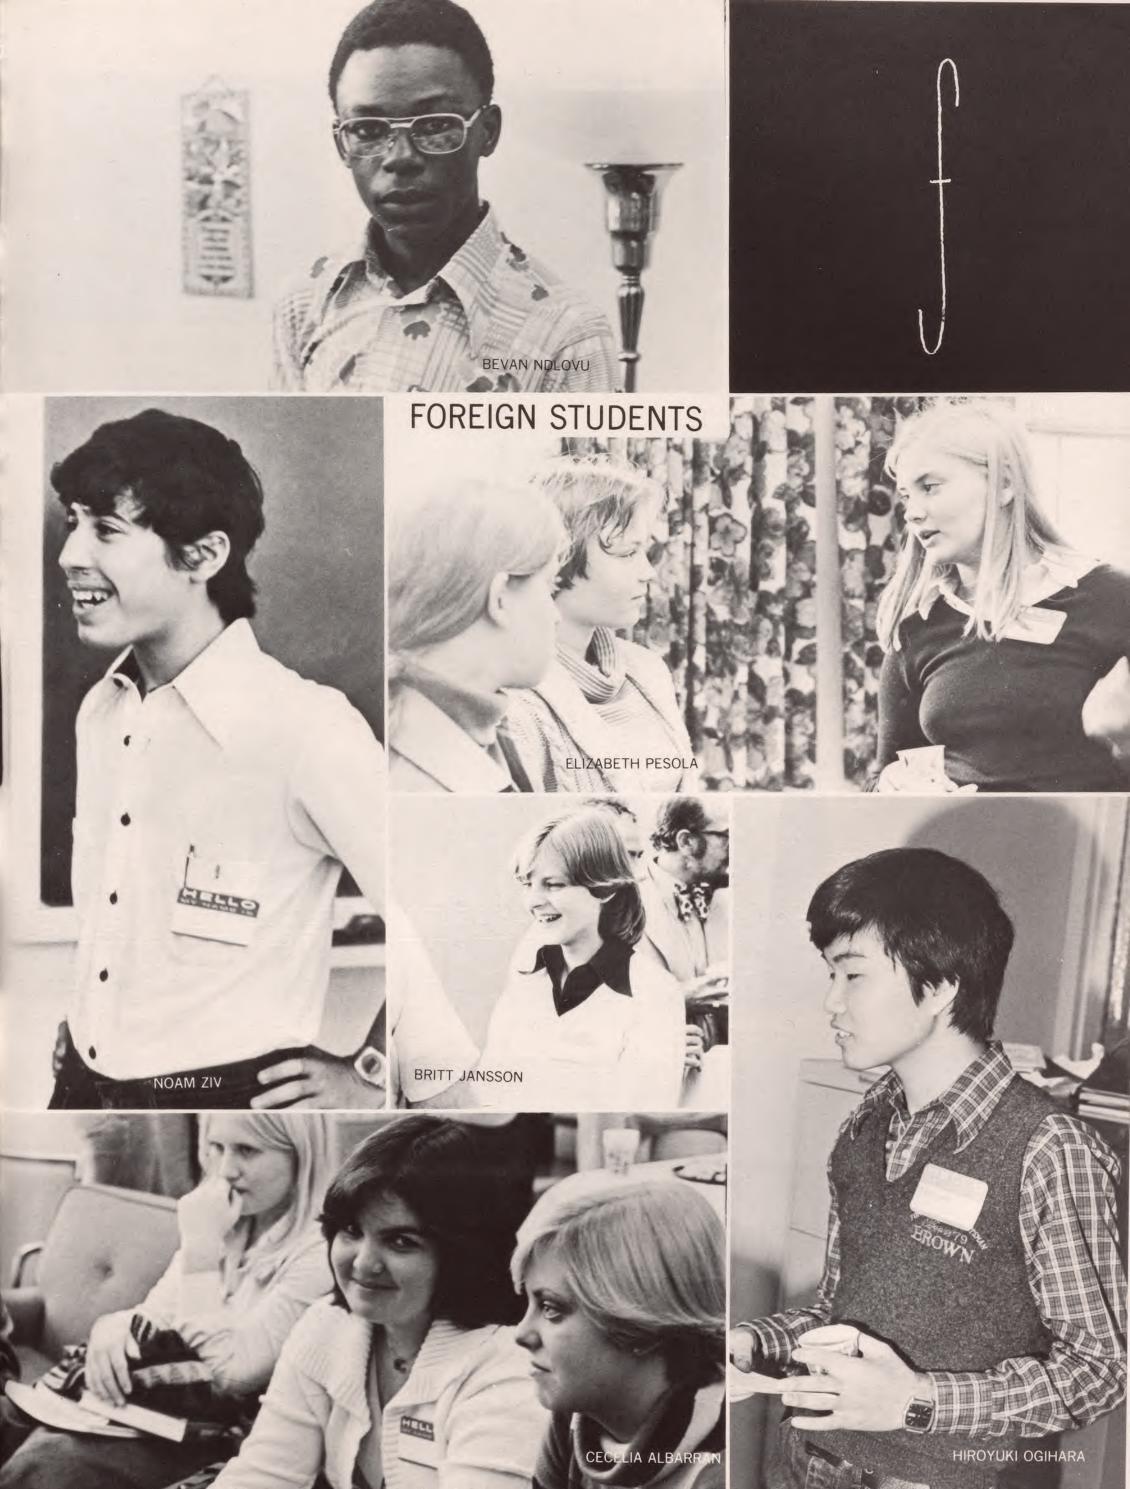

#### SOPRANOS

Cecilia Albarran Judith Arleo Betsy Barton Wanda Brown Elizabeth Dakelman Elizabeth Eber Lori English Alison Finver

Barbara Acone Vivian Arteaga Suzanne Blanchard Jennifer Brown Helen Davlouros Lynn Froelich Kimberly Gammell Amy Gilman

Andrew Bensten Anthony Bianchini

Brian Besser Daniel Bumgardner Timothy Evers Marc Feil Ted Frieband Wilford Jarvis Samuel Kanter

Jill Glickman Belle Linda Halpern Melanie Hayes Donna Hodge Molly Holzschlag Lauri Horkitz Jane Jorgensen Ellen Klein

#### ALTOS

Elizabeth Hurley Nancy Kesler Lanie Kessler Sonya Kimble Nancy MacWhorter Shawn Noonan Nina Novich Deborah Salagaj

Rachel Salomon Francine Sama Pam Shell Natalie Sokoloff Beth Stier Anne Wallace Leah Weintraub Marjorie Weitzman

TENORS

Hans Fenstermacher Paul Murphy

John Koelble

Randy Kohn

Gary Leyner

Seth Newleld

Dennis Noonan

Craig O'Connor David Rice

#### BASSES

Arnold Russell Michael Shulman Robert Spillane James Waddell Barry Yaillen Samuel Younger