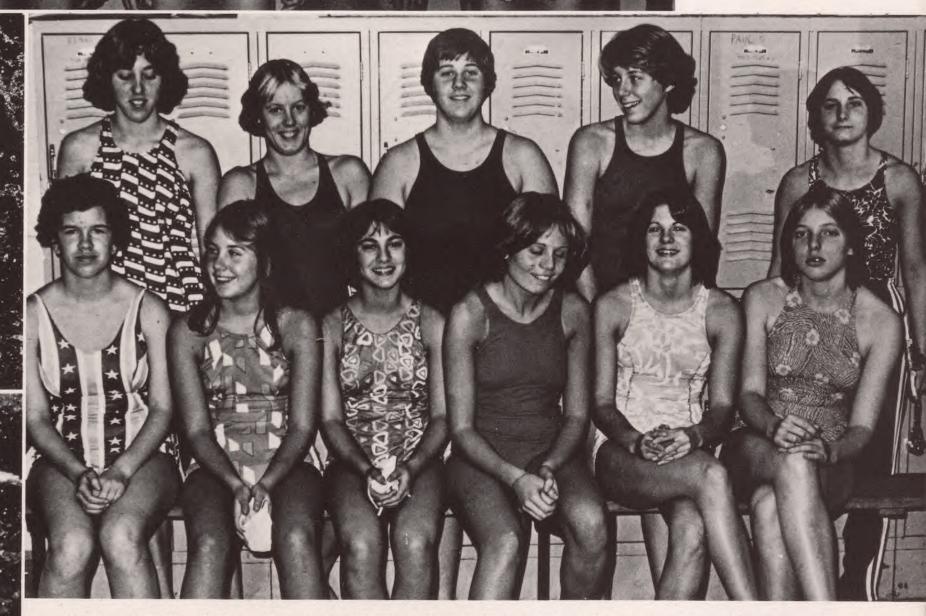

Maplewood Memorial Library Maplewood, New Jersey

Ref 373.9 C DURAND

ROOM

1978 12:00 CHS 7-78

As we think back on our days at Columbia, Beginning when we were excited nervous sophomores Coming to this huge building