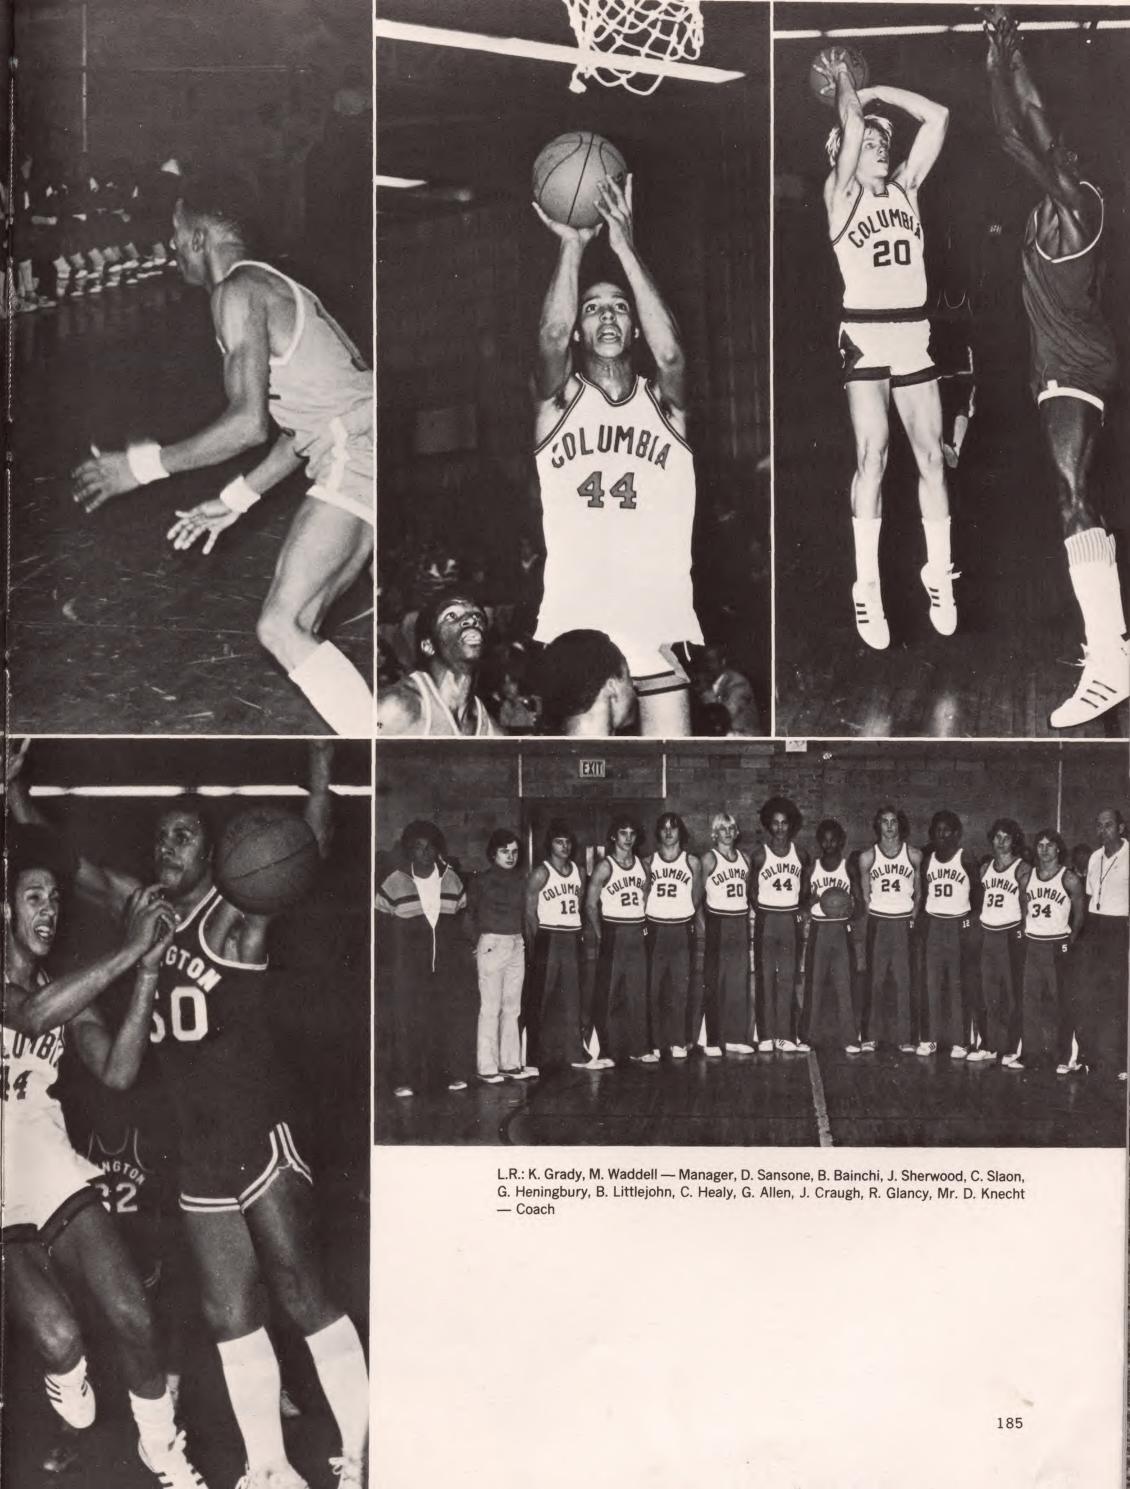

Maplewood Memorial Library Maplewood, New Jersey

Ref 373.9 C DURAND

ROOM

1978 12:00 CHS 7-78

As we think back on our days at Columbia, Beginning when we were excited nervous sophomores Coming to this huge building