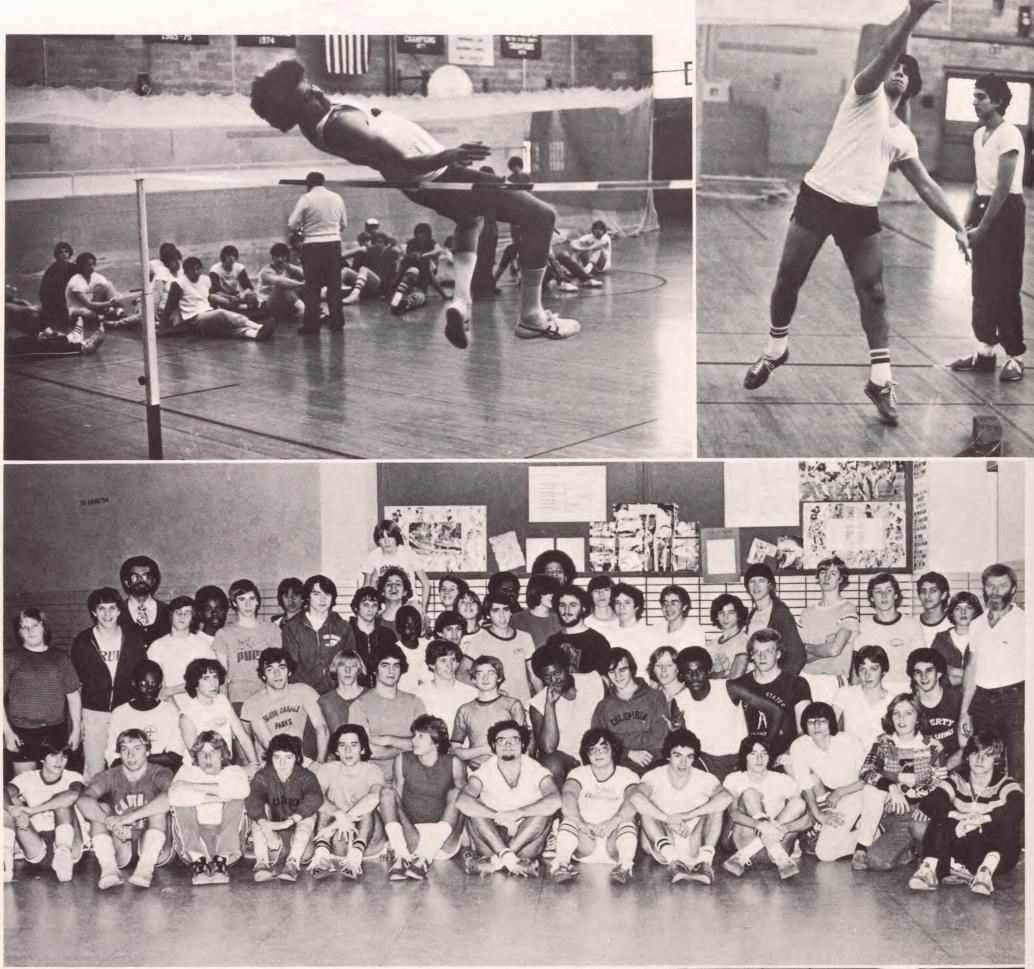

sch, S. Chappilear, G. Powell, A. Berman, D. Kramer, A. Kass, D. Alpert, S. Snyder, J. Magnier.



man She She She » Jun hu ALDING which golfers him h





# BACK ROW: Mr. P. Wagener, L. Borinsky, B. Murray, E. Brief, D. Baime, J. Borowsky, W. Kohl, S. Waeschle FRONT ROW: R. Hennefeld, D. Kimmelman, W. Adams, K. Kirkman.

**GOLF TEAM** 











### LACROSSE

**1st ROW:** Mr. Manara, Mr. Strasko, Mr. Lasko, Mr. Curcio **2nd ROW:** T. Cassidy, M. Bufo, J. Francis, J. Harkey, S. Flach, K. Graessle, B. Bianchi, J. Marino, J. Miller, R. Paris, R. Glancy, S. Santillo **3rd ROW:** M. Gaykowski, T. Carey, B. Loftus, F. Hadley, D. Christie, B. Murtha, C. Everhard **4th ROW:** B. Lally, M. Scalera, G. Katzenberger, T. Grabowski, T. Parente, R. Graessle, E. Pilato. Captains: M. Knopf, P. Hooper.



### TRACK AND FIELD

1st ROW: R. DelNegro, J. Furbish, S. Duerr, D. Mitchell, D. Gelbert, D. Seaman, D. Russ, M. Hurst, R. Mann, D. Yorish, A. Myers, C. Joost, A. Pluys 2nd ROW: B. Ndlouv, I. Amato, D. Swatland, J. Price, W. Wenzel, E. Himley, S. Mitchell, M. Ellis, D. Digicia, D. Auld, M. Staggers, P. Hartung, M. McEntee, A. Goldberg 3rd ROW: F. Blemenall, J. Meehan, J. Konchalski, A. Shipman, W. Schultz, A. Davlourus, J. Smith, J. Dresner, J.J. Clark, M. Vilardo, E. Mott, C. Swatland, J. Hersh, Coach Moss, C. Donnelly, D. Alpert, D. Bowman, N. Nover, G. Jaffe, D. Cerza, M. Robinson, R. Melick, D. D'Amato, J. May, Coach Klepack







### TRACK

1st ROW: W. Murphey, J. May, E. Mott, W. Booth, S. Markson, S. Hollyfield 2nd ROW: L. Woodbury, C. Turner, R. Mann, D. Digicia, B. Cummings, C.