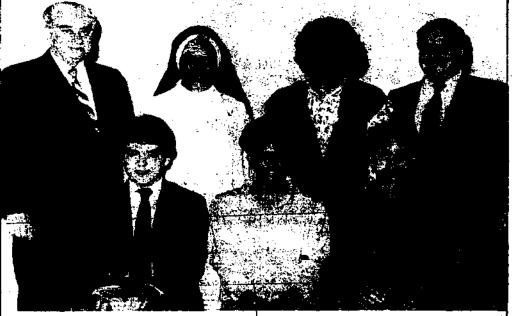

B'nai B'rith. He has also

meeting held last week.

CLARK, NEW JERSEY, THURSDAY, APRIL 16, 1987

USPS 115-760

SPELLING BEE WINNERS in the Clark Knights of Columbus 22nd Annual spelling Bee are pictured, seated, from left: Edward McManus, St. John the Apostie School; Lisa Newell, St. John the Aposite School; and Mark Pelaez, St. Agnes School. Pictured with the win-ners are, from left, Fred Klegel, Knights Spelling Bee

Chairman; Sister Donna Marie O'Brien, Principal of St. John the Apostle School; Ms. Elizabeth Komar, Prin cipal of St. Agnes School; and James Eliff, Grand Knight of the Clark Council. Knights of Columbus Spelling Bee Contests are a nationwide event; winners participate a county, state and national levels.